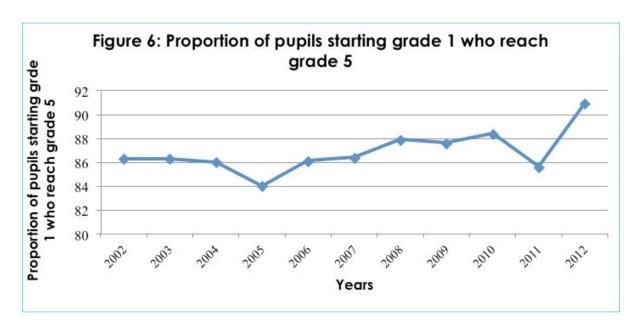

# 3.2 Proportion of pupils starting grade 1 who reach grade 5

Figure 6 illustrates the trends in the proportion of of pupils starting grade 1 who reach grade 5. The proportion of pupils starting grade 1 who reach grade 5 was 86.3 percent in 2002. The proportion went down to 84.0 percent in 2005. In 2012, the proportion recorded 90.9 percent.