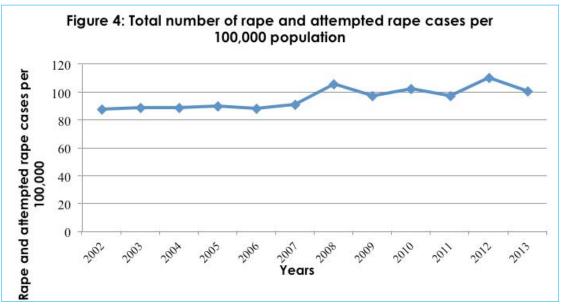

## 2.4 Total number of Rape and Attempted Rape cases per 100,000

From the year 2002 to 2007, the total number of rape and attempted rape cases per 100,000 was almost constant (Figure 4). In 2008, the number went up to 105.6 but decreased to 97.5 in 2009. The number increased to 110.4 in 2012.