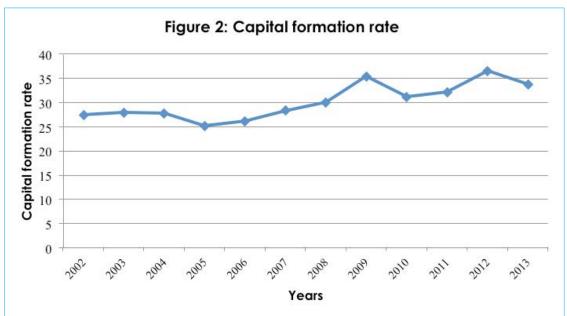

# 2.2 Capital Formation rate

Capital Formation rate as shown in Figure 2, increased from 25.3 in 2005 to 35.3 in 2009. In 2010, the rate went down to 31.3 but went up again in 2012, reaching the highest value of 36.6.