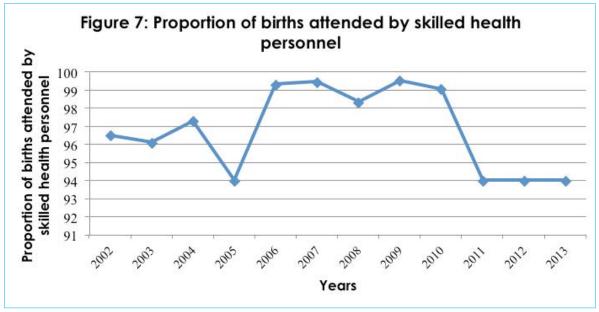

# 3.3 Proportion of births attended by skilled health personnel

The proportion of births attended by skilled health personnel is presented in Figure 7 and Table 2. The proportion was 94.0 in 2005, after which it peaked to average of 99.0 percent between 2006 an 2010, before dropping to average 94.0 percent between 2011 and 2013.