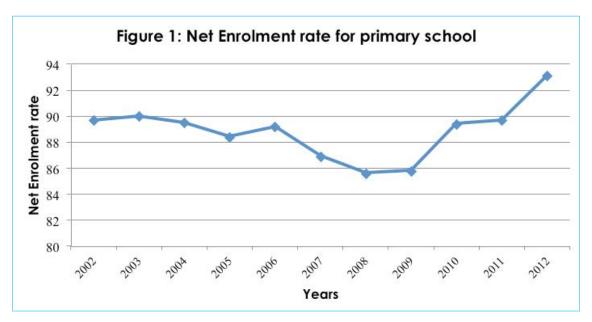

# 2.1 Net Enrolment rates for Primary school (6-12 years)

Net enrolment rate for primary school was 90.0 percent in 2003 (Figure 1). The rate was almost constant between the years 2008 and 2009 (85.6 and 85.8 percent respectively) and increased in the following years, recording 93.1 percent in 2012.