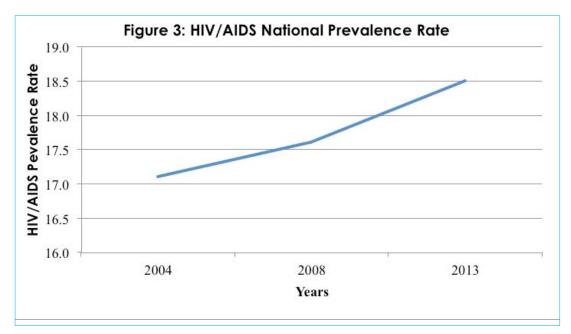

#### 2.3 HIV/AIDS National Prevalence rate

Figure 3 shows trends in the prevalence rate of HIV/AIDS from 2003 to 2013. In 2003, the prevalence rate of HIV/AIDS was 17.1 percent. The percentage went up to 17.6 in 2008, and there was a further increase of 0.9 percentage points between 2008 and 2013, with the prevalence rate at 18.5 percent in 2013. Overall, the HIV/AIDS prevalence rate went up by 1.4 percentage points between 2003 and 2013, from 17.1 to 18.5 percent.