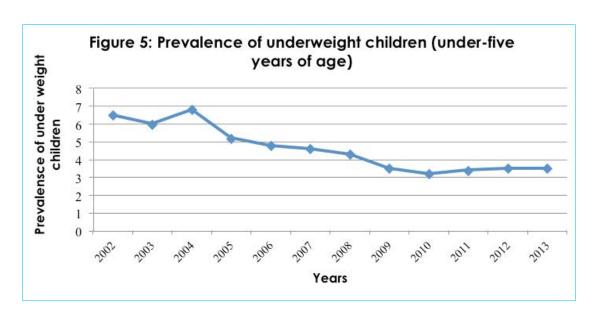

# 3.1 Prevalence of underweight children (under five years of age)

Figure 5 shows the prevalence of underweight children. The prevalence was 6.8 percent in 2004. In 2005, the prevalence went down to 5.2 percent and kept on decreasing in the following years, reaching a low of 3.2 percent in 2010. In 2013, the rate increased to 3.5 percent.