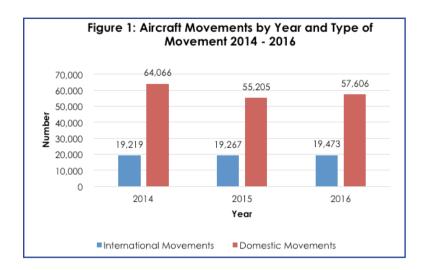

### 2.1.1.2 Aircraft Movements by Airport and Month

The month that contributed the bulk of aircraft movements was October with 36.5 percent followed by the month of November with 35.2 percent of aircraft movements. The month that contributed the least aircraft movements was December with 28.3 percent. The busiest airport, with 59.9 percent of total aircraft movements, was Maun; 58.7 percent of these aircraft movements were recorded during the month of October. Gaborone followed with 22.3 percent, with S/Phikwe recording the least number of movements, accounting for only 0.01 percent of the movements See **Table 4**.

Table 4: Aircraft Movements by Airport and Month, Q4 2016

|             | Oct   |            |       |        |
|-------------|-------|------------|-------|--------|
|             |       | Nov        | Dec   | Total  |
| Gaborone    | 1,506 | 1,477      | 1,139 | 4,122  |
| Maun        | 3,954 | 3,880      | 3,218 | 11,052 |
| Kasane      | 1,054 | 930        | 701   | 2,685  |
| Francistown | 198   | 183        | 150   | 531    |
| S/Phikwe    | 6     | 8          | 4     | 18     |
| Ghanzi      | 14    | 14         | 12    | 40     |
| Total       | 6,732 | 6,492      | 5,224 | 18,448 |
|             |       | Percent To | otal  |        |
| Gaborone    | 22.4  | 22.8       | 21.8  | 22.3   |
| Maun        | 58.7  | 59.8       | 61.6  | 59.9   |
| Kasane      | 15.7  | 14.3       | 13.4  | 14.6   |
| Francistown | 2.9   | 2.8        | 2.9   | 2.9    |
| S/Phikwe    | 0.1   | 0.1        | 0.1   | 0.1    |
| Ghanzi      | 0.2   | 0.2        | 0.2   | 0.2    |
| Total       | 100   | 100        | 100   | 100    |
|             |       | Percent To | otal  |        |
| Gaborone    | 36.5  | 35.8       | 27.6  | 100    |
| Maun        | 35.8  | 35.1       | 29.1  | 100    |
| Kasane      | 39.3  | 34.6       | 26.1  | 100    |
| Francistown | 37.3  | 34.5       | 28.2  | 100    |
| S/Phikwe    | 33.3  | 44.4       | 22.2  | 100    |
| Ghanzi      | 35.0  | 35.0       | 30.0  | 100    |
| Total       | 36.5  | 35.2       | 28.3  | 100    |