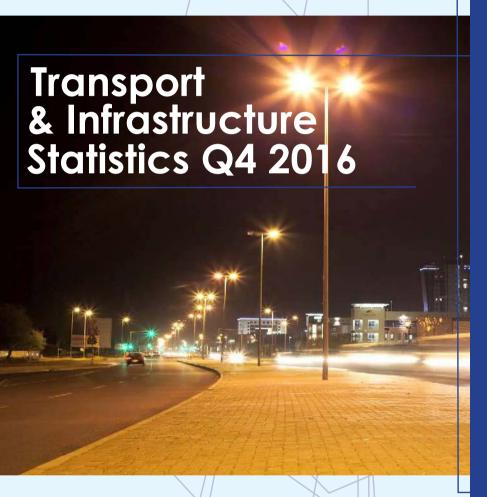

#### 2.1.1 Aircraft Movements.

For this quarter, Q4 2016, a total of 18,448 aircraft movements were recorded and 75.0 percent of them were domestic movements. Aircraft movements in Q4 2016 decreased by 19.2 percent as compared to the previous quarter. This was due to a decrease in both international (14.9 percent) and domestic movements (20.5 percent). When compared to the same quarter of the previous year, total aircraft movements decreased by 2.2 percent while international movements and domestic movements decreased by 3.8 percent and 1.7 percent respectively. See **Table1** and **Figure 1**.

Table 1: Aircraft Movements by Quarter and Type of Movement, Q1 2014 - Q4 2016

|       | .,,,,   |                            |                       |        |
|-------|---------|----------------------------|-----------------------|--------|
|       |         | International<br>Movements | Domestic<br>Movements | Total  |
| Year/ | Quarter |                            | Number                |        |
| 2014  | Q1      | 4,193                      | 12,387                | 16,580 |
|       | Q2      | 5,035                      | 17,700                | 22,735 |
|       | Q3      | 5,369                      | 19,501                | 24,870 |
|       | Q4      | 4,622                      | 14,478                | 19,100 |
| 2015  | Q1      | 4,228                      | 10,583                | 14,811 |
|       | Q2      | 4,914                      | 14,355                | 19,269 |
|       | Q3      | 5,336                      | 16,184                | 21,520 |
|       | Q4      | 4,789                      | 14,083                | 18,872 |
| 2016  | Q1      | 4,423                      | 11,030                | 15,453 |
|       | Q2      | 5,027                      | 15,316                | 20,343 |
|       | Q3      | 5,416                      | 17,419                | 22,835 |
|       | Q4      | 4,607                      | 13,841                | 18,448 |
|       |         | Percent                    | of Total              |        |
| 2014  | Q1      | 25.3                       | 74.7                  | 100    |
|       | Q2      | 22.1                       | 77.9                  | 100    |
|       | Q3      | 21.6                       | 78.4                  | 100    |
|       | Q4      | 24.2                       | 75.8                  | 100    |
| 2015  | Q1      | 28.5                       | 71.5                  | 100    |
|       | Q2      | 25.5                       | 74.5                  | 100    |
|       | Q3      | 24.8                       | 75.2                  | 100    |
|       | Q4      | 25.4                       | 74.6                  | 100    |
| 2016  | Q1      | 28.6                       | 71.4                  | 100    |
|       | Q2      | 24.7                       | 75.3                  | 100    |
|       | Q3      | 23.7                       | 76.3                  | 100    |
|       | Q4      | 25.0                       | 75.0                  | 100    |
|       |         | Quarter-to-Qu              | arter Change          |        |
| 2014  | Q1      | (7.6)                      | (28.1)                | (23.8) |
|       | Q2      | 20.1                       | 42.9                  | 37.1   |
|       | Q3      | 6.6                        | 10.2                  | 9.4    |
|       | Q4      | (13.9)                     | (25.8)                | (23.2) |
| 2015  | Q1      | (8.5)                      | (26.9)                | (22.5) |
|       | Q2      | 16.2                       | 35.6                  | 30.1   |
|       | Q3      | 8.6                        | 12.7                  | 11.7   |
|       | Q4      | (10.3)                     | (13.0)                | (12.3) |
| 2016  | Q1      | (7.6)                      | (21.7)                | (18.1) |
|       | Q2      | 13.7                       | 38.9                  | 31.6   |
|       | Q3      | 7.7                        | 13.7                  | 12.2   |
|       | Q4      | (14.9)                     | (20.5)                | (19.2) |