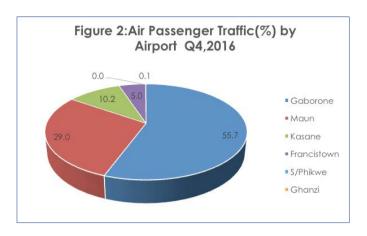

1  0.1 | 0.2  0.1  0.0  0.1  0.1  0.0  0.1  0.0  0.1  0.0  0.0  0.2  0.1  0.0  0.1  0.0  0.1  0.0  0.1      |       |
|     | Q2<br>Q3<br>Q4<br>Q1<br>Q2 | Domestic  Total International Domestic | 30.0 57.4 71.0 26.4 51.6 70.0 25.1 50.8 72.9 27.8 53.4 77.2 30.4 57.4 70.4 25.7 50.9 66.6 24.3 48.2                                  | 45.6 27.6 19.5 45.9 31.0 20.0 46.1 31.2 17.6 46.3 30.1 14.2 45.4 27.4 20.1 46.4 31.6 22.0 45.6 32.3 | 5.5 13.1 8.6 7.0 18.1 11.8 7.7 20.0 12.9 7.0 15.9 10.8 6.2 13.0 9.1 7.5 17.5 11.8 9.5 20.1           | 2.8 10.6 6.0 2.3 9.3 5.3 2.3 8.7 5.0 2.4 9.7 5.5 2.3 10.9 5.9 2.0 10.3 5.6 1.8 9.9              | 0.5  0.3  0.1  0.2  0.0  0.0  0.0  0.1  0.2  0.1  0.1 | 0.2  0.1  0.0  0.1  0.1  0.0  0.1  0.0  0.1  0.0  0.1  0.0  0.1  0.0  0.1  0.0  0.1  0.0  0.1      |       |



### 2.1.2.3 Air Passenger Movement by Airport and Type of Flight

The highest number of scheduled passenger movement was recorded in Gaborone airport (68.4 percent). Maun recorded 18.0 percent, Kasane 7.3 percent and Francistown 6.3 percent. Selibe Phikwe and Ghanzi did not have scheduled movements. Most of non-scheduled passenger movements were recorded in Maun airport (69.0 percent), while Gaborone airport recorded a high number of private movements (80.9 percent). See **Table 9** below.

Table 9: Air Passenger Movement by Airport and Type of Flight, Q4 2016

|           |           | Type of Fli      | ight    |         |
|-----------|-----------|------------------|---------|---------|
|           | Scheduled | Non Scheduled    | Private | Total   |
| aborone   | 103,172   | 4,002