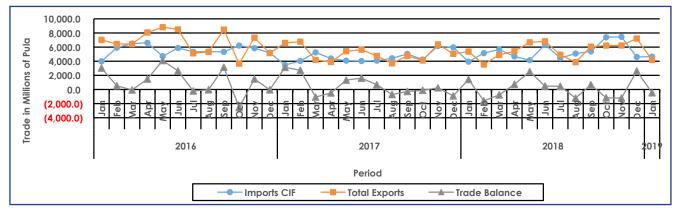

In January 2019, total imports were valued at P4, 647.2 million while total exports were valued at P4, 178.1 million, resulting in a trade deficit of P469.1 million. Total imports for January increased by 0.9 percent compared to the revised December 2018 value of P4, 604.5 million. Diamonds contributed the most to total imports at 17.2 percent, followed by Vehicles & Transport Equipment at 16.4 percent; Food, Beverages & Tobacco, 14.9 percent; Machinery & Electrical Equipment, 13.2 percent and Fuel at 12.7 percent. Traditionally, Botswana is known for exporting Diamonds, hence a hefty 91.3 percent of total exports during the period under review is associated with diamonds.

# 2.2 Principal Exports

Total exports for January 2019, were valued at P4, 178.1 million, with 91.3 percent (P3, 815.3 million) attributed to exports of Diamonds, followed by Machinery & Electrical Equipment and Salt & Soda Ash with 1.6 percent (P65.5 million) and 1.3 percent (P53.3 million) respectively.

Percentage distributions for major export groups can be observed in **Table 2.2**, while **Chart 2.2** gives graphical presentation for January 2019.

Chart 2.2: Principal Exports Composition – January 2019

Note: Other Goods: include all Other Goods not specified as in Table 2.2