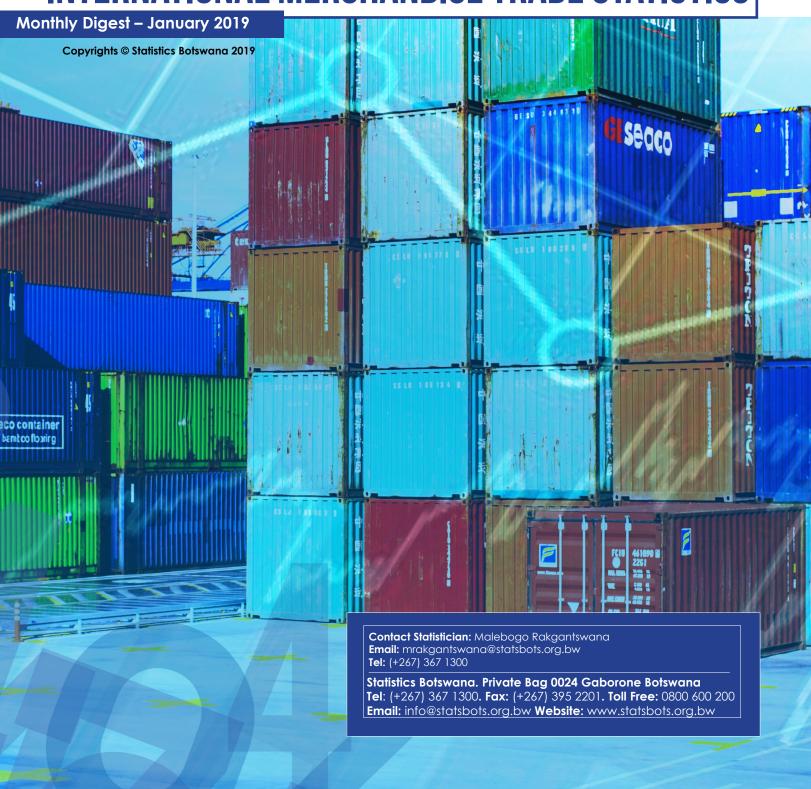

In January 2019, total imports were valued at P4, 647.2 million while total exports were valued at P4, 178.1 million, resulting in a trade deficit of P469.1 million. Total imports for January increased by 0.9 percent compared to the revised December 2018 value of P4, 604.5 million. Diamonds contributed the most to total imports at 17.2 percent, followed by Vehicles & Transport Equipment at 16.4 percent; Food, Beverages & Tobacco, 14.9 percent; Machinery & Electrical Equipment, 13.2 percent and Fuel at 12.7 percent. Traditionally, Botswana is known for exporting Diamonds, hence a hefty 91.3 percent of total exports during the period under review is associated with diamonds.

During January 2019, total exports fell by 42.1 percent compared to the December 2018 revised value of P7, 218.7 million. The major contributor to the decline in exports value was the Diamond group, which recorded a decrease of P2, 932.2 million (43.5 percent) from the revised value of P6, 747.4 million in December 2018 to P3, 815.3 million in January 2019. The major destinations at regional level for Botswana exports were Asia, the European Union (EU) and SACU with shares of 61.2 percent, 17.4 percent and 16.6 percent respectively, during the period under review. Asia was the principal destination for Botswana Diamond exports with almost two thirds mainly going to India, the United Arab Emirates (UAE) and Singapore during the current period.

#### 1.2 Imports

Discussions on imports are based on **C**ost, **I**nsurance and **F**reight (**CIF**) value and associated figures are presented in **Table 1** and **Table 2.1**. During January 2019, total imports were valued at P4, 647.2 million showing an increase of 0.9 percent (P42.7 million) from the revised December 2018 value of P4, 604.5 million. This increase was mainly attributed to the rise in imports of Diamonds and Vehicles & Transport Equipment. Diamonds increased by more than 100 percent (P430.1 million) from P370.2 million to P800.3 million and Vehicles & Transport Equipment increased by 43.8 percent (P232.2 million) from P529.7 million to P761.9 million during the period under review.

Imports value for January 2019, compared to the same month in 2018 shows an increase of 18.0 percent (P707.8 million), from P3, 939.5 million recorded during January 2018 to P4, 647.2 million recorded during January 2019. This was mainly attributed to an increase of more than 100 percent (P468.3 million) in the value of Vehicles & Transport Equipment imports, from P293.6 million during January 2018 to P761.9 million in January 2019. Metals & Metal Products also contributed significantly to the increase in total imports, after recording an increase of P79.7 million, representing a rise of 50.0 percent from P159.4 million during January 2018 to P239.2 million in the current period.

# 1.3 Total Exports

During January 2019, total exports were valued at P4, 178.1 million, giving a drop of 42.1 percent (P3, 040.6 million) from the revised December 2018 value of P7, 218.7 million. The decrease was mainly due to Diamonds, having recorded a fall of 43.5 percent (P2, 932.2 million) from the revised value of P6, 747.4 million for December 2018 to P3, 815.3 million during the current period (Table 2.2).

Comparison of total exports value for January 2019 and January 2018 shows a decrease of 22.1 percent (P1, 185.7 million) from P5, 363.8 million to P4, 178.1 million. The fall was mainly due to the decrease in Diamonds exports, having recorded a fall of 23.1 percent (P1, 144.4 million) from P4, 959.7 million in January 2018 to P3, 815.3 million in January 2019 (Table 2.2).

#### 1.4 Trade Balance

Botswana recorded a trade deficit of P469.1 million during January 2019. This follows a trade surplus of P2, 614.2 million recorded for December 2018, after December figures were revised in January 2019 (**Table 1**).

Chart 1.1: Total International Merchandise Trade - January 2016 to January 2019 (Million Pula)