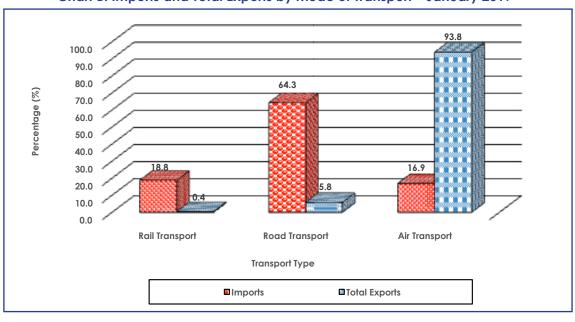

# 4.0 Imports and Exports by Mode of Transport

The mode of transport here refers to the means of transporting goods in and out of the country. The modes of transport that are mainly used in Botswana for international merchandise trade are Road, Air and Rail. Statistics relating to mode of transport is presented in **Table B**, while the graphical presentation is given in **Chart B**.

During January 2019, 64.3 percent (P2, 987.7 million) of total imports, were transported by road. Rail and Air transport accounted for 18.8 percent (P871.6 million) and 16.9 percent (P785.1 million) respectively.

Botswana exports mainly use Air as means of transport. This is because the value of exports is highly influenced by the value of diamonds, which are transported by Air. Air Transport accounted for 93.8 percent (P3, 920.7 million) of total exports during January 2019. Road transport accounted for 5.8 percent (P240.8 million) of total exports during the month under review (Table B).

Table B: Imports and Total Exports by Mode of Transport – January 2019 (Million Pula)

| Flow Type      | Impo    | rts   | Total Exports |       |  |  |  |
|----------------|---------|-------|---------------|-------|--|--|--|
| Trans Type     | Value   | %     | Value         | %     |  |  |  |
| Rail Transport | 871.6   | 18.8  | 15.6          | 0.4   |  |  |  |
| Road Transport | 2,987.7 | 64.3  | 240.8         | 5.8   |  |  |  |
| Air Transport  | 785.1   | 16.9  | 3,920.7       | 93.8  |  |  |  |
| Others         | 2.8     | 0.1   | 0.9           | 0.0   |  |  |  |
| Total          | 4,647.2 | 100.0 | 4,178.1       | 100.0 |  |  |  |