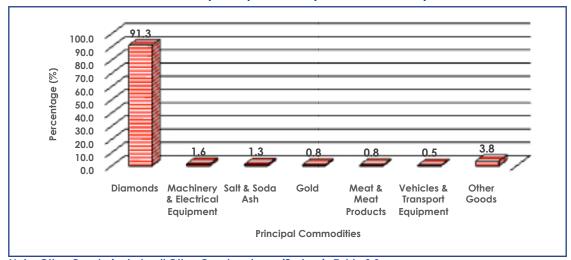

During January 2019, total exports fell by 42.1 percent compared to the December 2018 revised value of P7, 218.7 million. The major contributor to the decline in exports value was the Diamond group, which recorded a decrease of P2, 932.2 million (43.5 percent) from the revised value of P6, 747.4 million in December 2018 to P3, 815.3 million in January 2019. The major destinations at regional level for Botswana exports were Asia, the European Union (EU) and SACU with shares of 61.2 percent, 17.4 percent and 16.6 percent respectively, during the period under review. Asia was the principal destination for Botswana Diamond exports with almost two thirds mainly going to India, the United Arab Emirates (UAE) and Singapore during the current period.

# 3.2 Exports by Major Trading Partner Countries and Regions

Discussions under this sub-section are based on Chart 3.2 and tables 3.2 A & 3.2 B.

During January 2019, Asia was the major destination for Botswana exports having received 61.2 percent (P2, 557.6 million) of total exports (P4, 178.1 million). India, the United Arab Emirates (**UAE**) and Singapore received 19.9 percent (P832.1 million), 15.4 percent (P643.5 million) and 10.8 percent (P452.8 million) respectively, of total exports. Israel, Hong Kong and Japan followed with 8.5 percent (P356.9 million), 4.8 percent (P202.1 million) and 1.2 percent (P49.1 million) respectively. The major commodity group exported to Asia during the current period was the Diamonds group, at 97.8 percent (P2, 502.5 million) of all goods destined to the regional block.

Exports destined to the **EU** region were valued at P725.6 million, representing 17.4 percent of total exports during January 2019. Belgium was the main destination for exports to the European countries having received 16.3 percent (P682.7 million) of total exports during the month under review. Exports to Belgium consisted of Diamonds only.

The **SACU** region received exports valued at P693.8 million, representing 16.6 percent of total exports during January 2019. South Africa was the main destination for exports to the **SACU** region, having received exports accounting to 11.0 percent (P460.5 million) of total exports during the month under review. Namibia received 5.6 percent (P232.8 million) of total exports during the current period. The Diamonds group was the main commodity exported to South Africa and Namibia during the current period, at 63.3 percent (P291.5 million) and 89.3 percent (P207.9 million) of all the goods destined to the respective countries.

Switzerland received 2.5 percent (P104.2 million) of total exports during the month under review. Exports to Switzerland consisted mainly of Diamonds at 68.7 percent (P71.6 million) and Gold at 31.3 percent (P32.6 million) of total exports destined to that country during the month under review

Other destinations for exports can be observed in tables **3.2 A** and **3.2 B**. **Chart 3.2** gives the graphical presentation of exports by major destinations for January 2019.

Chart 3.2: Exports by Major Trading Partner Countries and Regions – January 2019