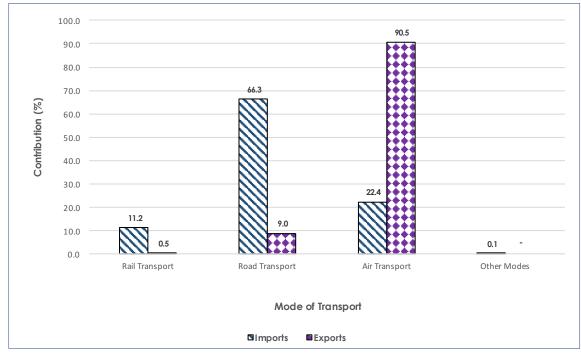

(P382.1 million) of total exports during the month under review.

Table B: Imports and Total Exports by Mode of Transport – September 2019 (Million Pula)

| Flow Type         | Imp      | ort   | Total Exports |       |  |  |
|-------------------|----------|-------|---------------|-------|--|--|
| Mode of Transport | Value    | %     | Value         | %     |  |  |
| Rail              | 588.7    | 11.2  | 19.7          | 0.5   |  |  |
| Road              | 3, 476.9 | 66.3  | 382.1         | 9.0   |  |  |
| Air               | 1, 176.2 | 22.4  | 3, 847.9      | 90.5  |  |  |
| Others            | 5.3      | 0.1   | 1.0           | 0.0   |  |  |
| Total             | 5, 247.1 | 100.0 | 4, 250.6      | 100.0 |  |  |

Chart 4.0: Imports and Total Exports by Mode of Transport – September 2019



Table 1.0: Total Merchandise Trade – January 2017 to September 2019 (Million Pula)

| Period \ Indicators | Imports CIF | Imports FOB | Freight | Insurance | Domestic Exports | Re-Exports | Total Exports | Trade Balance |
|---------------------|-------------|-------------|---------|-----------|------------------|------------|---------------|---------------|
| Jan_2017            | 3,459.5     | 3,296.4     | 161.7   | 1.4       | 6,388.4          | 202.8      | 6,591.2       | 3,131.7       |
| Feb                 | 4,042.7     | 3,869.1     | 172.6   | 1.0       | 6,751.8          | 11.2       | 6,763.0       | 2,720.3       |
| Mar                 | 5,329.4     | 5,105.9     | 220.9   | 2.6       | 4,511.6          | 117.4      | 4,629.0       | (700.4)       |
| Q1                  |