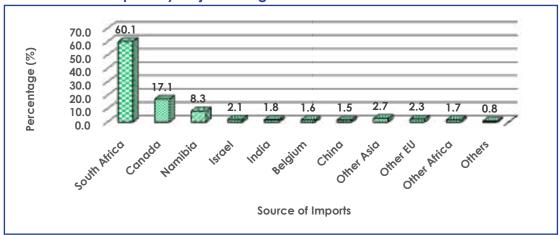

## 3.1 Imports by Major Trading Partner Countries and Regions

Discussions that follow relate to imports by source at both regional and partner country level as displayed on **Chart 3.1** and tables **3.1A** & **B**.

The Southern African Customs Union **(SACU)** was the major source of imports into Botswana, accounting for 68.8 percent (P5, 081.2 million) of total imports during November 2018. Within the **SACU** region South Africa was the largest source of imports with a contribution of 60.1 percent (P4, 441.1 million), followed by Namibia with 8.3 percent (P611.7 million) of total imports during the month under review.

Asia was the second largest source of imports, having provided goods valued at P596.1 million, representing 8.1 percent of total imports during the same month. Israel, India and China were the main sources of imports from Asia, having contributed 2.1 percent (P155.6 million), 1.8 percent (P130.8 million) and 1.5 percent (P112.5 million) respectively, of total imports during the month.

The European Union **(EU)** supplied imports valued at P289.9 million, accounting for 3.9 percent of total imports during November 2018. Belgium was the main source of imports from the **EU** having supplied 1.6 percent (P119.2 million) of total imports during November 2018.

Imports from Canada were valued at P1, 261.7 million, representing 17.1 percent of total imports during the current period, comprising mainly of "Unsorted Diamonds", with a contribution of 98.7 percent (P1, 245.2 million) to total imports from the country.

**Chart 3.1** gives the graphical presentation of imports by major trading partner countries and regions during November 2018.

Chart 3.1: Imports by Major Trading Partner Countries - November 2018