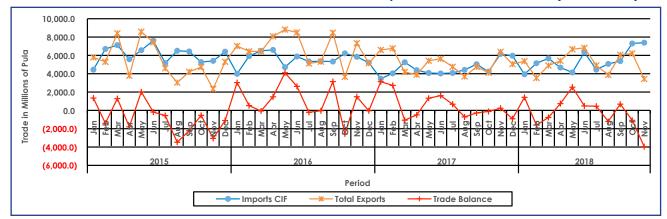

#### 1.4 Trade Balance

Botswana recorded a trade deficit of P3, 953.6 million during November 2018 (Table 1).

Chart 1.1: Total International Merchandise Trade - January 2015 to November 2018 (Million Pula)