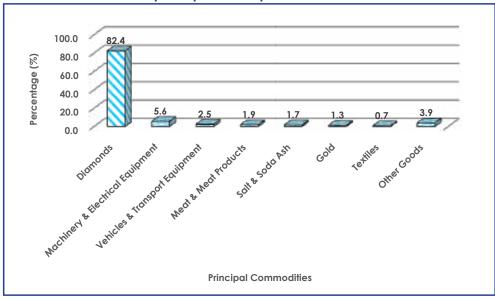

## 2.2 Principal Exports

Total exports for November 2018, were valued at P3, 433.4 million, with 82.4 percent (P2, 829.2 million) attributed to exports of Diamonds, followed by Machinery & Electrical Equipment and Vehicles & Transport Equipment with 5.6 percent (P191.0 million) and 2.5 percent (P84.3 million) respectively.

Percentage distributions for major export groups can be observed in **Table 2.2**, while **Chart 2.2** gives graphical presentation for November 2018.

Chart 2.2: Principal Exports Composition – November 2018