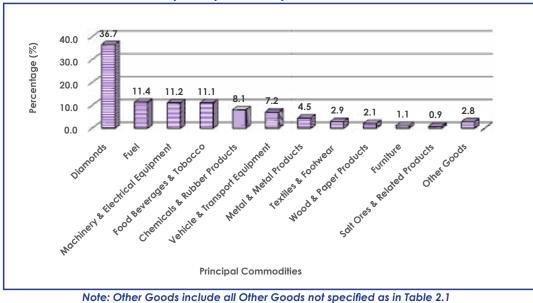

#### 2.1 Principal Imports

Imports by Principal Commodity Groups together with associated percentage distributions, appear in **Table 2.1**, covering January 2015 to November 2018. Percentage distributions are however only shown for totals for 2016, 2017 as well as October 2018 and November 2018. **Chart 2.1** gives graphical presentation of Principal Import Commodity Groups for November 2018.

During November 2018, composition of imports by principal commodity groups shows that Diamonds contributed the most to total imports (P7, 387.0 million), with 36.7 percent (P2, 709.3 million), followed by Fuel; Machinery & Electrical Equipment and Food, Beverages & Tobacco with 11.4 percent (P842.8 million), 11.2 percent (P823.9 million) and 11.1 percent (P819.9 million) respectively.

Percentage distributions for other commodity groups during November 2018 can be viewed in **Table 2.1** and on **Chart 2.1**.

Chart 2.1: Principal Imports Composition – November 2018