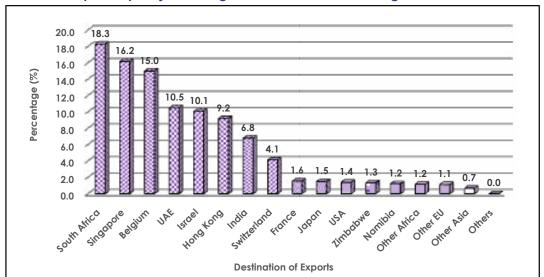

## 3.2 Exports by Major Trading Partner Countries and Regions

Discussions under this sub-section are based on Chart 3.2 and tables 3.2 A & 3.2 B.

During November 2018, Asia was the major destination for Botswana exports having received 54.8 percent (P1, 882.6 million) of total exports (P3, 433.4 million). Singapore, the United Arab Emirates (UAE) and Israel received 16.2 percent (P554.9 million), 10.5 percent (P359.9 million) and 10.1 percent (P345.8 million) respectively, of total exports during the month under review. Hong Kong, India and Japan followed with 9.2 percent (P315.2 million), 6.8 percent (P233.1 million) and 1.5 percent (P50.8 million) respectively. The major commodity group exported to Asia during the current period was the Diamonds group, at 99.7 percent (P1, 877.3 million) of all goods destined to the regional block.

Exports destined to the **EU** region were valued at P606.7 million, representing 17.7 percent of total exports during November 2018. Among the European countries, Belgium and France were the main destinations for exports, having received 15.0 percent (P514.7 million) and 1.6 percent (P53.4 million) respectively, of total exports during the month under review. Exports to Belgium consisted mainly of Diamonds, at 99.9 percent (P514.4 million) of total exports to that country. Exports to France were attributed to re-exports of Vehicles & Transport Equipment, at 99.7 percent (P53.2 million) of total exports to that country.

The **SACU** region received exports valued at P668.8 million, representing 19.5 percent of total exports during November 2018. South Africa was the main destination for exports to the **SACU** region, having received exports accounting to 18.3 percent (P627.2 million) of total exports during the month under review. Namibia received 1.2 percent (P41.5 million) worth of exports. Diamonds was the main commodity group exported to South Africa during the current period, at 46.6 percent (P292.3 million) of total exports to the country. Machinery & Electrical Equipment and Vehicles & transport equipment contributed significantly to total exports to Namibia during the current month, having made contributions of 26.6 percent (P11.0 million) and 20.7 percent (P8.6 million) respectively to total exports to that country.

Switzerland and the **USA** received 4.1 percent (P142.0 million) and 1.4 percent (P48.1 million) respectively, of total exports during the month under review. Exports to Switzerland consisted mainly of Diamonds at 68.5 percent (P97.3 million) and Gold at 31.0 percent (P44.0 million) of total exports destined to that country during the month under review. Exports to the **USA** were mainly Diamonds at 99.6 percent (P47.9 million) of total exports to that country.

Other destinations for exports can be observed in tables **3.2 A** and **3.2 B**. **Chart 3.2** gives the graphical presentation of exports by major destinations for November 2018.

Chart 3.2: Exports by Major Trading Partner Countries and Regions – November 2018