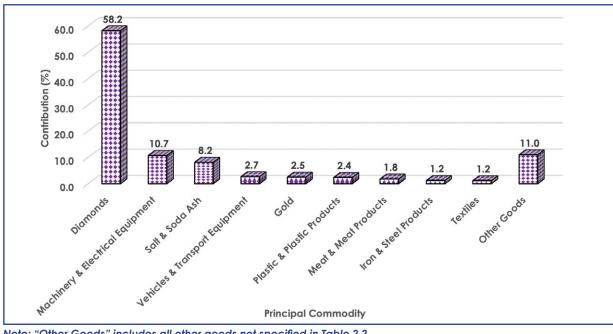

## 2.2 Principal Exports

Botswana's total exports for June 2020 were valued at P 943.5 million, with 58.2 percent (P549.5 million) attributed to Diamonds. Machinery & Electrical Equipment contributed 10.7 percent (P101.3 million), while Salt & Soda Ash made a contribution of 8.2 percent (P77.1 million) to total exports during the period under review. Contributions made by other commodity groups are illustrated in Table 2.2 and Chart 2.2.

Chart 2.2 Composition of Principal Exports – June 2020

Note: "Other Goods" includes all other goods not specified in Table 2.2