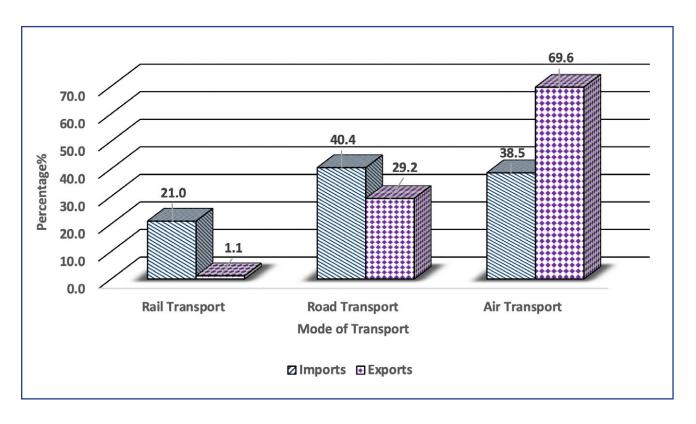

## 5.0 Imports and Exports by Mode of Transport

For the purposes of compilation of International Merchandise Trade Statistics, mode of transport refers to the method of transport used for the carriage of goods in and out of the country. The mode of transport that are mainly used in Botswana for international merchandise trade are Air, Road and Rail. **Table B** presents statistics relating to mode of transport while **Chart B** gives the graphical illustration.

Total imports amounting to P2, 931.1 million, representing 40.4 percent, were transported into the country by Road. Transportation of imports by Air and Rail transport accounted for 38.5 percent (P2, 794.6 million) and 21.0 percent (P1, 524.3 million) respectively, in June 2020.

During the period under review, 69.6 percent (P657.1 million) of total exports were transported by Air while those transported by Road transport accounted for 29.2 percent (P275.7 million).

Flow Type Imports Total Exports **Mode of Transport** Value % Value % Rail Transport 21.0 1.1 1,524.3 10.7 Road Transport 40.4 275.7 29.2 2.931.1 2,794.6 38.5 657.1 69.6 Air Transport 943.5 Total 7,251.8 100.0 100.0

Table B: Imports and Total Exports by Mode of Transport – June 2020 (Million Pula)