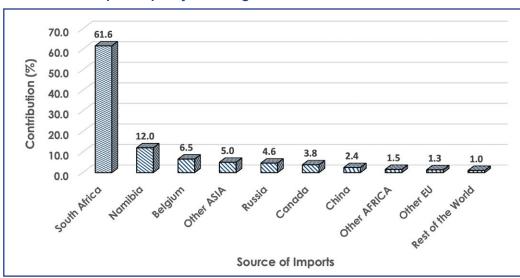

#### 3.1 Imports by Major Trading Partner Countries and Regions

The SACU region was the dominant source of imports into Botswana with a contribution of 73.8 percent (P5, 342.9 million) of total imports (**Table 3.1**). The top most imported commodity group from the SACU region was Diamonds, with a contribution of 41.9 percent (P2, 239.1 million) of total imports from the region (**Table 3.1A**). Food, Beverages & Tobacco and Chemicals & Rubber Products followed with contributions of 11.9 percent (P628.4 million) and 9.4 percent (P505.4 million) respectively.

In June 2020, imports from South Africa represented 61.6 percent (P4, 470.0 million) of total imports, with Diamonds contributing 33.1 percent (P1,481.1) while Food, Beverages & Tobacco and Chemicals & Rubber Products contributed 13.9 percent (P621.4 million) and 11.3 percent (P505.0 million) of total imports from the country, respectively (refer to **Table 3.1** and **Table 3.1A**).

Imports from Namibia represented 12.0 percent (P872.9 million) of total imports during the month under review, with 86.8 percent (P758.0 million) of total imports from the country attributable to Diamonds, while Fuel accounted for 11.4 percent (P99.4 million).

Chart 3.1: Imports by Major Trading Partner Countries – June 2020