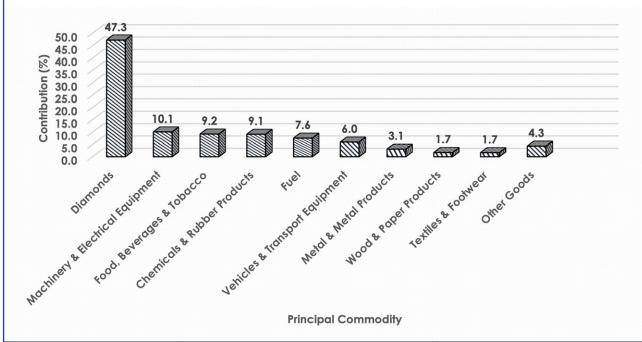

#### 2.1 Principal Imports

In June 2020, Botswana received total imports amounting to P7, 251.8 million. Diamonds contributed the most to total imports at 47.3 percent (P3, 426.7 million), followed by Machinery & Electrical Equipment with 10.1 percent (P731.0 million). Food, Beverages & Tobacco and Chemicals & Rubber Products made contributions of 9.2 percent (P667.9 million) and 9.1 percent (P662.0 million) to the country's total imports, respectively. Contributions made by other commodity groups are illustrated in **Table 2.1** and **Chart 2.1**.

Chart 2.1: Composition of Principal Imports- June 2020

Note: "Other Goods" includes all other goods not specified in Table 2.1