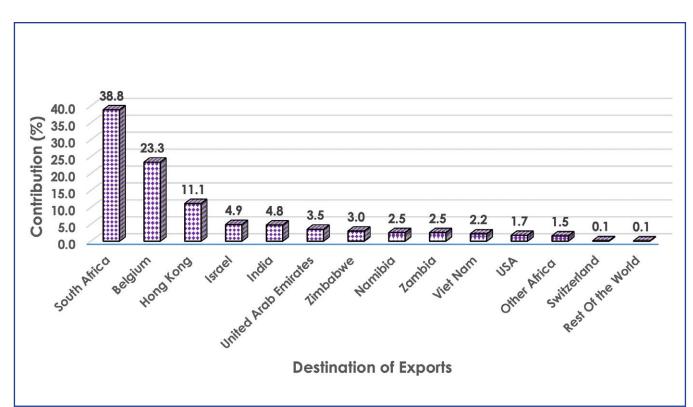

#### 3.2 Exports by Major Trading Partner Countries and Regions

Botswana's major destination for exports was SACU, during the period under review. The union received 41.3 percent (P389.9million) of total exports from Botswana. South Africa received 38.8 percent (P366.1 million) while Namibia got 2.5 percent (P23.7 million) of total exports. The main commodity groups exported to South Africa were Machinery & Electrical Equipment, Diamonds and Salt & Soda Ash at 21.0 percent (P77.0 million), 18.2 percent (P66.7 million) and 15.0 percent (P54.8 million) of total exports to the country, respectively (refer to Table 3.2B). The main commodity exported to Namibia was Vehicles & Transport Equipment at 26.1 percent (P6.2 million), followed by Machinery & Electrical Equipment at 24.8 percent (P5.9 million) of total exports to that country during the current month.

Belgium received 23.3 percent (P220.2 million) of total exports in June 2020, almost all (99.9 percent) being attributable to exports of Diamonds. Hong Kong received Diamonds, representing 11.1 percent (P104.8 million) of Botswana's exports during the month under review, of which 98.1 percent (P102.8 million) was attributable to Diamonds. Other destinations for exports can be observed in tables 3.2 A and 3.2 B.

Chart 3.2: Exports by Major Trading Partner Countries – June 2020