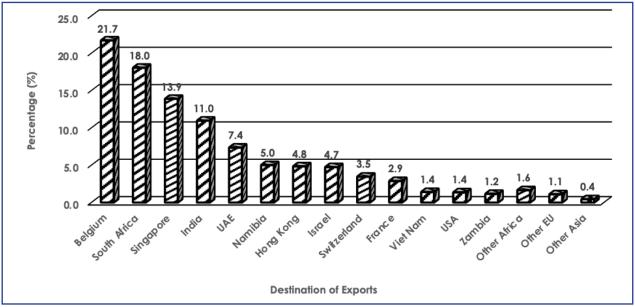

# 3.2 Exports by Major Trading Partner Countries and Regions

Discussions under this sub-section are based on Chart 3.2 and Tables 3.2 A & 3.2 B.

During October 2018, Asia was the major destination of Botswana exports having received 43.6 percent (P1, 447.2 million) of total exports (P3, 316.7 million). Singapore, India and the United Arab Emirates (UAE) received 13.9 percent (P460.5 million), 11.0 percent (P363.8 million) and 7.4 percent (P243.9 million) respectively, of total exports during the month under review. Hong Kong and Israel followed with 4.8 percent (P160.6 million) and 4.7 percent (P157.1 million) respectively. The major commodity group exported to Asia during the current period was Diamonds group, at 99.1 percent (P1, 434.2 million) of all goods destined to the regional block.

Exports destined to the **EU** region were valued at P851.8 million, representing 25.7 percent of total exports during October 2018. Among the European countries, Belgium and France were the main destinations for exports, having received 21.7 percent (P720.0 million) and 2.9 percent (P95.4 million) respectively, of total exports during the month under review. Exports to Belgium consisted of Diamonds only, at 100.0 percent (P720.0 million) of total exports to that country. Exports to France were attributed to re-exports of Vehicles & Transport Equipment, at 100.0 percent (P95.4 million) of total exports to that country.

The **SACU** region received exports valued at P766.5 million, representing 23.1 percent of total exports during October 2018. South Africa was the main destination for exports to the SACU region, having received exports accounting to 18.0 percent (P598.6 million) of total exports during the month under review. Namibia followed with 5.0 percent (P166.1 million). The Diamonds group was the main commodity group exported to South Africa and Namibia during the current period, at 38.1 percent (P228.2 million) and 76.5 percent (P127.0 million) of all the goods destined to the respective countries.

Switzerland and the **USA** received 3.5 percent (P114.6 million) and 1.4 percent (P45.0 million) respectively, of total exports during the month under review. Exports to Switzerland consisted mainly of Diamonds at 67.7 percent (P77.6 million) and Gold at 32.3 percent (P37.0 million) of total exports destined to that country during the month under review. Exports to the **USA** were mainly Diamonds at 99.7 percent (P44.9 million) of total exports to that country.

Other destinations for exports can be observed in **tables 3.2 A** and **3.2 B**. **Chart 3.2** gives the graphical presentation of exports by major destinations for October 2018.

Chart 3.2: Exports by Major Trading Partner Countries and Regions – October 2018