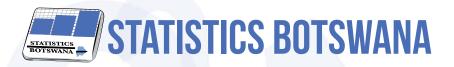

#### 1.4 Trade Balance

Botswana recorded a trade deficit of P3, 951.8 million during October 2018. This is the largest trade deficit since January 2018. September 2018 recorded a trade surplus of P676.9 million (Table 1).

Chart 1.1: Total International Merchandise Trade - January 2015 to October 2018 (Million Pula)