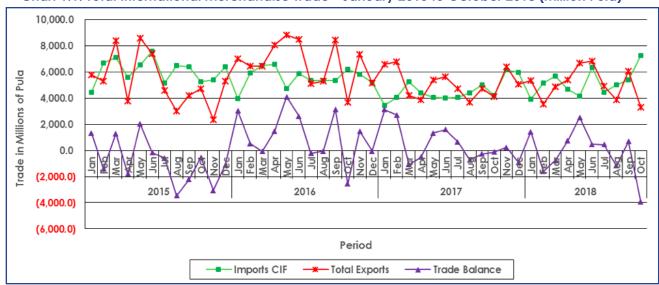

# 2.2 Principal Exports

Total exports for October 2018, were valued at P3, 316.7 million, with 79.4 percent (P2, 631.9 million) attributed to exports of Diamonds, followed by Machinery & Electrical Equipment and Vehicles & Transport Equipment with 5.8 percent (P192.7 million) and 4.3 percent (P141.7 million) respectively.

Percentage distributions for major export groups can be observed in **Table 2.2**, while **Chart 2.2** gives graphical presentation for October 2018.

Chart 2.2: Principal Exports Composition – October 2018