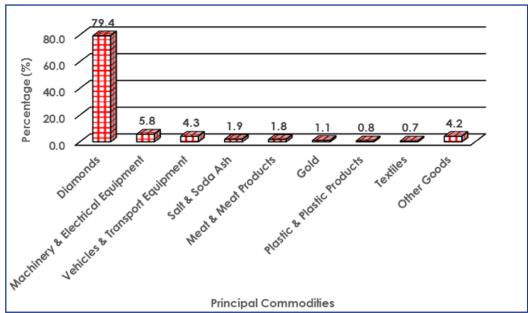

The Southern African Customs Union (SACU) was the major source of imports into Botswana, accounting for 80.5 percent (P5, 851.9 million) of total imports during October 2018. Within SACU region South Africa was the largest source of imports with a contribution of 59.2 percent (P4, 302.8 million), followed by Namibia with 21.1 percent (P1, 530.2 million) to total imports during the month under review.

Fuel and Food, Beverages & Tobacco were the major commodities imported from South Africa with contributions of 18.8 percent (P808.2 million) and 16.4 percent (P704.8 million) respectively, of total imports from that country (Table 3.1 B) during the month under review. Diamonds, Machinery & Electrical Equipment and Chemicals & Rubber Products followed with contributions of 13.3 percent (P573.2 million), 12.6 percent (P541.0 million) and 11.0 percent (P473.2 million) respectively, to total imports from South Africa during the current period.

Asia was the second largest source of imports, having provided goods valued at P605.5 million, representing 8.3 percent of total imports during the same month. India, China and Singapore were the main sources of imports from Asia, having contributed 3.5 percent (P257.1 million), 1.1 percent (P80.2 million) and 1.0 percent (P74.0 million) respectively, of total imports during October 2018.

The European Union (EU) supplied imports valued at P313.5 million, accounting for 4.3 percent of total imports during October 2018. Belgium was the main source of imports from the EU having supplied 2.0 percent (P147.9 million) of total imports during October 2018.

Imports from Canada were valued at P234.7 million, representing 3.2 percent of total imports during the current period, comprising mainly of "Unsorted Diamonds", with a contribution of 95.1 percent (P223.1 million) to total imports from the country. The United States of America (USA) contributed 1.1 percent (P79.1 million) of total imports during the same period.

Chart 3.1 gives the graphical presentation of imports by major trading partner countries and regions during October 2018.

Chart 3.1: Imports by Major Trading Partner Countries - October 2018