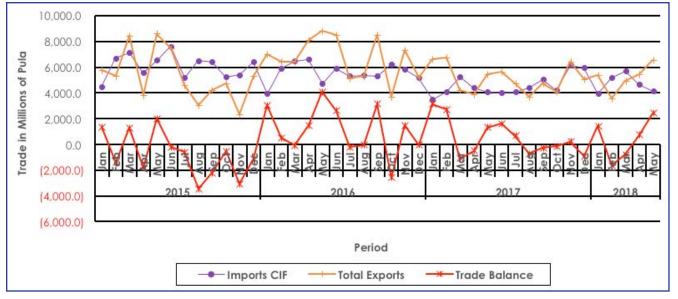

## 2.1 Principal Imports

Imports by Principal Commodity Groups together with associated percentage distributions, appear in Table 2.1, covering January 2015 to May 2018. Percentage distributions are however only shown for totals for 2016, 2017 as well as April 2018 and May 2018. Chart 2.1 gives graphical presentation of Principal Import Commodity Groups for May 2018.

During May 2018, composition of imports by principal commodity groups shows that Food, Beverages & Tobacco contributed the most to total imports (P4, 127.8 million), with 16.8 percent (P694.1 million), followed by Fuel; Machinery & Electrical Equipment and Chemicals & Rubber Products with 16.7 percent (P690.3 million), 16.1 percent (P662.9 million) and 12.0 percent (P493.5 million) respectively.

Percentage distributions for other commodity groups during May 2018 can be viewed on Table 2.1 and Chart 2.1

Chart 2.1: Principal Imports Composition – May 2018 Percentage Distributions

Note: Other Goods include all Other Goods not specified as in Table 2.1