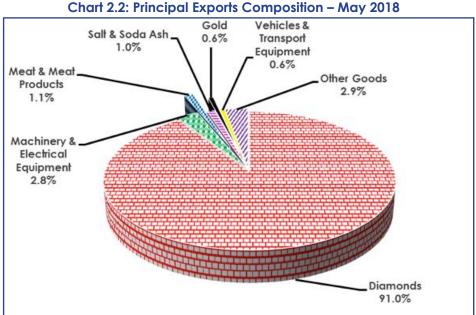

# 2.2 Principal Exports

Total exports for May 2018, were valued at P6, 553.1 million, with 91.0 percent (P5, 960.2 million) attributed to exports of Diamonds. Machinery & Electrical Equipment followed with 2.8 percent (P184.0 million).

Percentage distributions for major export groups can be observed on Table 2.2, while Chart 2.2 gives graphical presentation for May 2018.