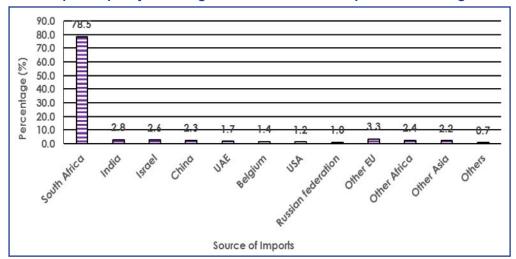

The Southern African Customs Union (SACU) was the major source of imports into Botswana, accounting for 79.2 percent (P3, 270.4 million) of total imports during May 2018. Imports from SACU were primarily coming from South Africa, with a contribution of 78.5 percent (P3, 238.6 million) to total imports during the month under review.

Food, Beverages & Tobacco; Fuel and Machinery & Electrical Equipment were the major commodities imported from South Africa with contributions of 20.4 percent (P659.2 million), 19.9 percent (P644.7 million) and 13.9 percent (P449.5 million) respectively, of total imports from that country (Table 3.1 B). Chemicals & Rubber Products followed with contributions of 13.1 percent (P424.5 million), to total imports from South Africa during the current period.

Asia supplied imports valued at P519.6 million, representing 12.6 percent of total imports during the same month. India, Israel and China were the main sources of imports from Asia, having contributed 2.8 percent (P115.4 million), 2.6 percent (P108.5 million) and 2.3 percent (P96.7 million) respectively, of total imports during the reference period. The United Arab Emirates (UAE) and Russian Federation followed with contributions of 1.7 percent (P68.3 million) and 1.0 percent (P39.4 million) respectively, to total imports during May 2018.

The European Union (EU) supplied imports valued at P195.6 million, translating to 4.7 percent of total imports during May 2018. Belgium was the main source of imports within the Union having supplied 1.4 percent (P59.3 million) to total imports during May 2018.

Imports from the United States America (USA) were valued at P48.5 million, representing 1.2 percent of total imports during the current period. Imports from the USA comprised mainly of Machinery & Electrical Equipment, with a contribution of 61.2 percent (P29.7 million) to total imports from that country.

**Chart 3.1** gives the graphical presentation of imports by major trading partner countries and regions during May 2018.

Chart 3.1: Imports by Major Trading Partner Countries - May 2018 Percentage Distributions