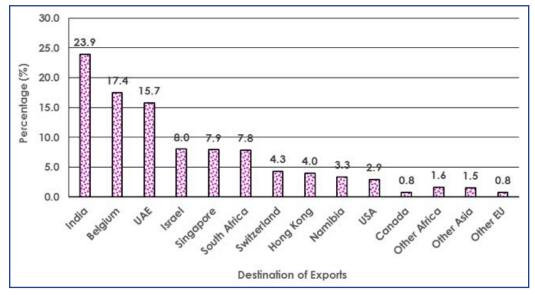

## 3.2 Exports by Major Trading Partners Countries and Regions

Discussions under this sub-section are based on Chart 3.2 and Tables 3.2 A & 3.2 B.

During May 2018, Asia received 61.0 percent (P3, 998.2 million) of Botswana total exports (P6, 553.1 million). India, the United Arab Emirates (UAE) and Israel received 23.9 percent (P1, 564.9 million), 15.7 percent (P1, 032.0 million) and 8.0 percent (P523.7 million) respectively, of total exports during the month under review. Singapore and Hong Kong followed with 7.9 percent (P516.9 million) and 4.0 percent (P259.5 million) respectively. The Diamonds group was the major commodity group exported to Asia during the current period, at almost 100 percent (P3, 998.0 million) of all goods destined to the regional block.

Exports destined to EU region were valued at P1, 195.4 million, representing 18.2 percent of total exports during May 2018. Belgium was the main destination for exports to the EU, having received 17.4 percent (P1, 143.2 million) of total exports during the period under review, mainly attributed to Diamonds.

The **SACU** region received exports valued at P737.8 million, representing 11.3 percent of total exports during May 2018. South Africa was the main destination of exports to the SACU region, having received exports accounting to 7.8 percent (P513.9 million) of total exports during the month under review. Namibia followed with 3.3 percent (P217.1 million). The Diamonds group was the main commodity group exported to South Africa and Namibia during the current period, at 31.4 percent (P161.3 million) and 80.8 percent (P175.4 million) of all the goods destined to the respective countries.

Switzerland and the **USA** received 4.3 percent (P280.0 million) and 2.9 percent (P191.4 million) respectively, of total exports during the month under review. Exports to Switzerland consisted of Diamonds at 85.0 percent (P238.0 million) and Gold at 15.0 percent (P42.1 million). Exports to the **USA** were mainly Diamonds at 98.5 percent (P188.4 million) of total exports to that country.

Other destinations for exports can be observed in **Tables 3.2 A** and **3.2 B**. **Chart 3.2** gives the graphical presentation of exports by major destinations for May 2018.

Chart 3.2: Exports by Major Trading Partner Countries and Regions – May 2018