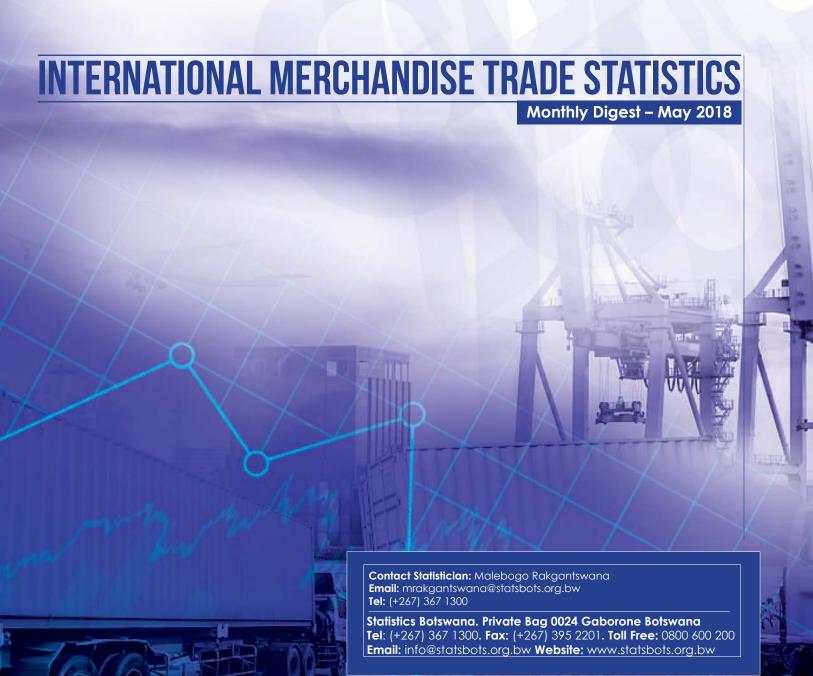

#### 1.4 Trade Balance

Botswana recorded a trade surplus of P2, 425.3 million in May 2018. This follows a trade surplus of P735.7 million recorded for the revised trade for April 2018.

Chart 1.1: Total International Merchandise Trade - January 2015 to May 2018 (Million Pula)