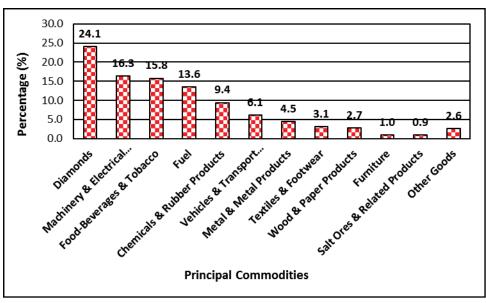

# 2.1 Principal Imports

Imports by Principal Commodity Groups together with associated percentage distributions, appear on **Table 2.1**, covering January 2014 to January 2017. Percentage distributions are however only shown for totals of 2015, 2016 as well as for December 2016 and January 2017. **Chart 2.1** gives graphical presentation of Principal Import Commodity groups for January 2017.

Composition of imports by principal commodities for January 2017 shows that Diamonds contributed the most to total imports (P3, 202.0 million), with 24.1 percent (P771.8 million), followed by Machinery & Electrical Equipment with 16.3 percent (P522.4 million). Food, Beverages & Tobacco and Fuel contributed 15.8 percent (P505.6 million) and 13.6 percent (P434.1 million) respectively. Chemicals & Rubber Products and Vehicles & Transport Equipment contributed 9.4 percent (P300.8 million) and 6.1 percent (P194.2 million) respectively to total imports during the month under review. Percentage distributions for other commodity groups during January 2017 can be viewed on **Table 2.1** and **Chart 2.1**.

Chart 2.1: Principal Imports Composition – January 2017

Note: Other Goods include all Other Goods not specified as in Table 2.1