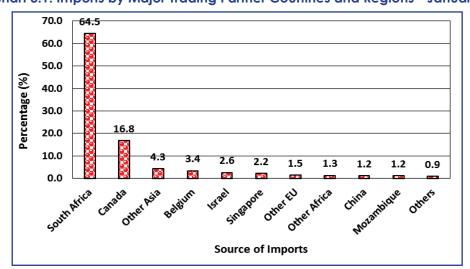

# 3.1 Imports by Major Trading Partner Countries and Regions

Discussions that follow relate to imports at both region and partner country level as displayed in **Chart 3.1** and **Tables 3.1** A and **B**. Imports for January 2017 were valued at P3, 202.0 million. Southern African Customs Union (**SACU**) was the major source of imports into Botswana, accounting for 64.8 percent (P2, 073.9 million) of total imports (**Table 3.1A**). South Africa was the main source of imports within the Union, with a contribution of 64.5 percent (P2, 064.2 million) to total imports during January 2017 as shown in **Table 3.1A** and **Table 3.1B**.

The major commodities imported from South Africa were; "Food, Beverages & Tobacco" and "Fuel" with contributions of 22.9 percent (P472.9 million), 19.0 percent (P391.9 million) to total imports from that country. "Machinery & Electrical Equipment" and "Chemical & Rubber Products" also contributed significantly to total imports from South Africa with 17.3 percent (P357.0 million) and 13.2 percent (P272.1 million) respectively (Table 3.1 B).

The other region that supplied significant imports during January 2017 was Asia, having contributed imports valued at P331.8 million, representing 10.4 percent of total imports during the month. Israel, Singapore and China were the most contributors to imports sourced from Asia, with 2.6 percent (P83.9 million), 2.2 percent (P71.5 million) and 1.2 percent (P39.6 million) respectively, of total imports during the month under review (refer to **Table 3.1A**).

The European Union **(EU)** supplied imports valued at P157.5 million, accounting for 4.9 percent of total imports during the month under review. The main supplier of imports from this region was Belgium with 3.4 percent (P109.0 million) of total imports during January 2017 **(Tables 3.1A** and **B)**. The main commodity imported from Belgium was Diamonds, at 98.5 percent (P107.4 million) of total goods sourced from the country (Refer to **Table 3.1B**).

Imports from Canada were valued at P538.4 million, representing 16.8 percent of total imports during January 2017, comprising mainly, of "Unsorted Diamonds", with a contribution of 100.0 percent (P538.2 million) of total imports from the country.

**Chart 3.1** gives the graphical presentation of imports by major trading partner countries during January 2017.

Chart 3.1: Imports by Major Trading Partner Countries and Regions - January 2017

**International Merchandise Trade Statistics** Monthly Digest- January 2017