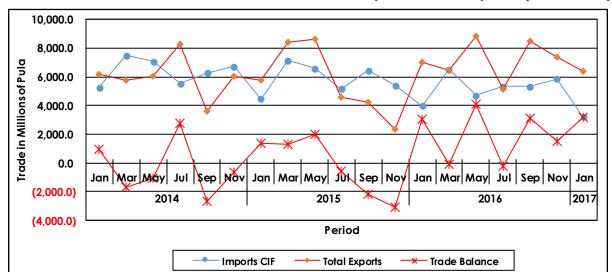

Chart 1.1: Total International Merchandise Trade - January 2014 to January 2017 (Million PULA)

## 1.2 Imports

Discussions on imports are based on cost, insurance and freight (CIF) value and associated figures are presented on Table 1 and Table 2.1. January 2017 total imports were valued at P3, 202.0 million, showing a decrease of 38.5 percent (P2, 001.7 million) from the revised December 2016 value of P5, 203.7 million. The decrease is mainly influenced by Diamonds with a decrease of 53.3 percent (P879.6 million) from P1, 651.4 million in December 2016 to P771.8 million in January 2017. Other commodity groups that contributed significantly towards the decrease were Machinery & Electrical Equipment with a decrease of 28.0 percent (P202.7 million) from P725.1 million to P522.4 million and Fuel with a decrease of 30.1 percent (P186.6 million) from P620.8 million to P434.1 million during the period under consideration.

## 1.3 Total Exports

January 2017, total exports were valued at P6, 373.6 million, showing an increase of 23.6 percent (P1, 217.8 million) from the December 2016 revised value of P5, 155.8 million. This increase is mainly due to a rise of 24.3 percent (P1, 159.5 million) in Diamond exports, from P4, 764.8 million in December 2016 to P5, 924.3 million in January 2017 (Table 2.2).

### 1.4 Trade Balance

Botswana recorded a trade Surplus of P3, 171.6 million in January 2017. This was influenced by the increase of 24.3 percent (P1, 159.5 million) in exports of diamonds while imports of the same commodity declined by 53.3 percent (P879.6 million) during the month under review.