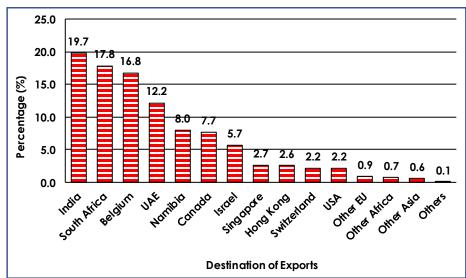

# 3.2 Exports by Major Trading Partners Countries and Regions

Discussions under this sub-section are based on Tables 3.2 A and B.

As presented on **Table 3.2A**, Asia as a block received exports valued at P2, 774.3 million, representing 43.5 percent of total exports (P6, 373.6 million) during January 2017. Exports destined to India and the United Arab Emirates (**UAE**) accounted for 19.7 percent (P1, 258.4 million) and 12.2 percent (P778.0 million) respectively, of total exports during the month under review. Israel, Singapore and Hong Kong respectively received 5.7 percent (P365.2 million), 2.7 percent (P169.7 million) and 2.6 percent (P166.5 million), of total exports during the period under review.

**Table 3.2B** shows that the major commodity exported to the UAE, Israel and Thailand at 100.0 percent each, was Diamonds at values P778.0 million, P365.2 million and P20.9 million respectively. The same commodity accounted for 99.9 percent (P1, 256.8 million) of all exports to India, 99.8 percent (P166.2 million) of all exports to Hong Kong, 98.3 percent (P15.1 million) of all exports to Japan and 95.1 percent (P161.4 million) of all exports to Singapore during the January 2017.

Exports destined to the **EU** were valued at P1, 126.1 million, representing 17.7 percent of total exports during the period under review. Belgium was the main destination of exports to the EU, having received 16.8 percent (P1, 067.8 million) of total exports during the month (**Table 3.2A**). The major commodity exported to Belgium was "Non-industrial diamonds unworked or simply sawn, cleaved or bruited" accounting for 100.0 percent (P1, 067.5 million) of all exports destined to that country (**Table 3.2B**).

**Table 3.2A** also shows that exports destined to the SACU region constituted 25.9 percent (P1, 648.4 million) of total exports during January 2017 (P6, 373.6 million). Exports destined to South Africa were valued at P1, 136.8 million, representing 17.8 percent of total exports, followed by Namibia with a value of P511.5 million representing 8.0 percent of total exports during the month under review. The major commodity exported to both South Africa and Namibia was "Non-industrial diamonds unworked or simply sawn, cleaved or bruited" accounting for 74.4 percent (P845.8 million) and 98.5 percent (P503.8 million) respectively, of total exports to those countries (refer to **Table 3.2B**).

Some of the top export destinations during January 2017 were Canada having received 7.7 percent (P491.5 million) followed by Switzerland and the United States of America (USA) each having received 2.2 percent of total exports during the period, at values P141.2 million and P140.9 million respectively (**Table 3.2A**).

Other destinations for exports can be observed on **Table 3.2A** and **B. Chart 3.2** gives the graphical presentation of exports by major trading partner countries for January 2017.

Chart 3.2: Exports by Major Trading Partner Countries and Regions – January 2017