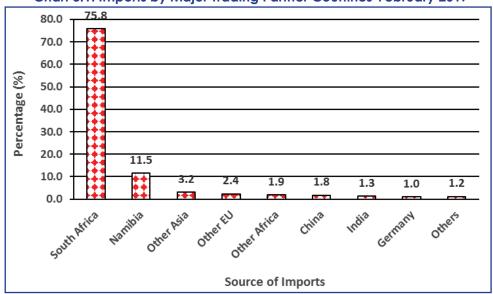

## 3.1 Imports by Major Trading Partner Countries and Regions

Discussions that follow relate to imports at both region and partner country level as displayed in **Chart 3.1** and **Tables 3.1** A and **B**.

Imports for February 2017 were valued at P4, 203.8 million. Southern African Customs Union **(SACU)** was the major source of imports into Botswana, accounting for 87.5 percent (P3, 677.3 million) of total imports. South Africa was the main source of imports within the Union, with a contribution of 75.8 percent (P3, 187.4 million) to total imports during February 2017. Namibia contributed 11.5 percent (P482.6 million) to total imports during the current period.

The major commodities imported from South Africa were; "Fuel" and "Food, Beverages & Tobacco" with contributions of 18.7 percent (P595.5 million) and 17.1 percent (P546.3 million) respectively to total imports from that country. These two were followed by "Machinery & Electrical Equipment" and "Chemical & Rubber Products" with contributions of 14.1 percent (P449.2 million) and 11.0 percent (P350.4 million) respectively.

The other region that supplied significant imports during February 2017 was Asia, having contributed imports valued at P260.9 million, representing 6.2 percent of total imports during the month. China and India were the main contributors to imports sourced from Asia, with 1.8 percent (P74.3 million) and 1.3 percent (P52.7 million) respectively, of total imports during the month under review.

The European Union **(EU)** supplied imports valued at P142.2 million, accounting for 3.4 percent of total imports during the month under review, with Germany having supplied 1.0 percent (P42.2 million) of total imports. The main commodity imported from Germany was Machinery & Electrical equipment, making 63.1 percent (P26.6 million) of all goods sourced from that country.

Chart 3.1 gives the graphical presentation of imports by major trading partner countries during February 2017.

Chart 3.1: Imports by Major Trading Partner Countries-February 2017