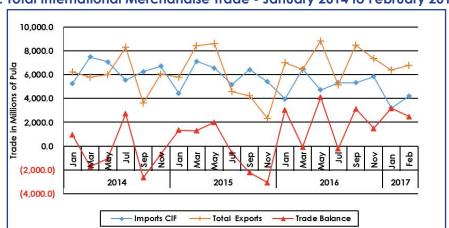

Five graphical presentations appear in this digest. **Chart 1.1** shows imports, total exports and trade balance from January 2014 to February 2017. **Charts 2.1** and **2.2** show Principal Commodity groups for imports and exports respectively, for February 2017. **Charts 3.1** and **3.2** show imports and exports by major trading partner countries for the month under review.

### 1.4 Trade Balance

Botswana recorded a trade surplus of P2, 559.2 million in February 2017. This follows another trade surplus in January 2017, which was of a higher magnitude (P3, 171.6 million) as compared to the current one.

Chart 1.1: Total International Merchandise Trade - January 2014 to February 2017 (Million PULA)

**International Merchandise Trade Statistics** Monthly Digest- February 2017