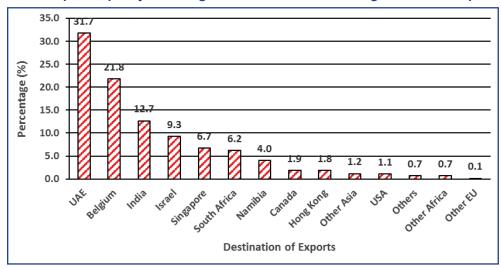

## 3.2 Exports by Major Trading Partners Countries and Regions

Discussions under this sub-section are based on Tables 3.2 A and B.

Asia as a block received exports valued at P4, 287.6 million, representing 63.4 percent of total exports (P6, 763.0 million) during February 2017. Exports destined to the United Arab Emirates (UAE) and India accounted for 31.7 percent (P2, 146.1 million) and 12.7 percent (P856.1 million) respectively, of total exports during the month under review. Israel, Singapore and Hong Kong respectively received 9.3 percent (P628.0 million), 6.7 percent (P455.6 million) and 1.8 percent (P123.3 million), of total exports during the period under review.

The major commodity exported to the **UAE** and India was Diamonds at values of P2, 146.1 million and P855.6 million respectively. Exports to Israel, Singapore and Hong Kong comprised Diamonds only at values of P628.0 million, P455.4 million and P123.2 million respectively.

Exports destined to the **EU** were valued at P1, 483.5 million, representing 21.9 percent of total exports during the period under review. Belgium was the main destination of exports to the **EU**, having received 21.8 percent (P1, 474.3 million) of total exports during the month (**Table 3.2A**), wholly attributed to exports of Diamonds as can be seen in **Table 3.2B**.

The **SACU** region received exports valued at P693.1 million, representing 10.2 percent of total exports (P6, 763.0 million) during February 2017. Exports destined to South Africa were valued at P421.1 million, accounting for 6.2 percent of total exports, followed by Namibia with a value of P271.7 million, representing 4.0 percent of total exports during the month under review. The major commodity exported to South Africa was Machinery & Electrical Equipment, mainly re-exports, accounting for 37.3 percent (P157.1 million), while exports to Namibia comprised mainly Diamonds at 93.8 percent (P254.8 million) of total exports to that country (refer to **Table 3.2B**).

Other countries that received significant exports from Botswana during February 2017 were Canada and the United States of America (USA), having received 1.9 percent (P127.0 million) and 1.1 percent (P74.3 million) respectively, of total exports (Table 3.2A).

Other destinations for exports can be observed on **Table 3.2 A** and **B**. **Chart 3.2** gives the graphical presentation of exports by major trading partner countries and regions for February 2017.

Chart 3.2: Exports by Major Trading Partner Countries and Regions – February 2017