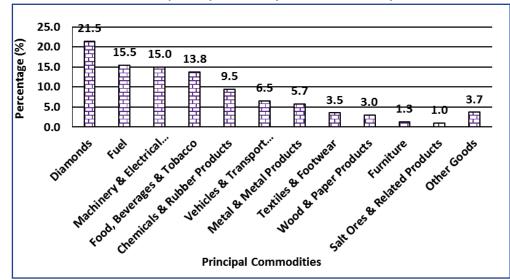

## 2.1 Principal Imports

Imports by Principal Commodity Groups together with associated percentage distributions, appear on **Table 2.1**, covering January 2014 to February 2017. Percentage distributions are however only shown for totals of 2015, 2016 as well as for January 2017and February 2017. Chart 2.1 gives graphical presentation of Principal Import Commodity groups for February 2017.

Composition of imports by principal commodities for February 2017 shows that Diamonds contributed the most to total imports (P4, 203.8 million), with 21.5 percent (P902.3 million), followed by Fuel with 15.5 percent (P650.1 million). Machinery & Electrical Equipment and Food, Beverages & Tobacco contributed 15.0 percent (P631.9 million) and 13.8 percent (P578.3 million) respectively. Percentage distributions for other commodity groups during February 2017 can be viewed on **Table 2.1** and **Chart 2.1**.

Chart 2.1: Principal Imports Composition – February 2017