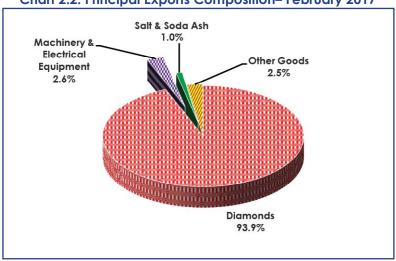

## 2.2 Principal Exports

Total exports for February 2017 were valued at P6, 763.0 million, with 93.9 percent (P6, 348.5 million) attributed to exports of *Diamonds*.

Machinery & Electrical Equipment and Salt & Soda Ash contributed 2.6 percent (P178.8 million) and 1.0 percent (P64.7 million) respectively, to total exports during the month under review.

Percentage distributions for major export groups can be observed on **Table 2.2**, while **Chart 2.2** gives graphical presentation for February 2017.

Chart 2.2: Principal Exports Composition—February 2017

Note: Other Goods: include all Other Goods not specified as in Table 2.2