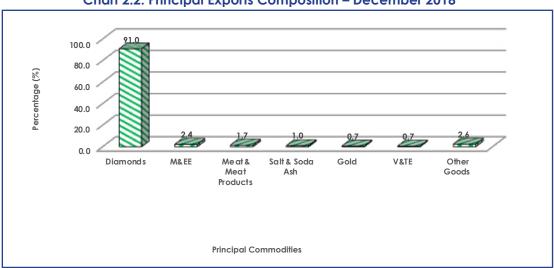

#### **2.2 Principal Exports**

Total exports for December 2018, were valued at P5, 083.0 million, with 91.0 percent (P4, 623.9 million) attributed to exports of Diamonds, followed by Machinery & Electrical Equipment, Meat & Meat Products and Salt & Soda Ash with 2.4 percent (P119.8 million), 1.7 percent (P85.3 million) and 1.0 percent (P51.7 million) respectively.

Percentage distributions for major export groups can be observed in **Table 2.2**, while **Chart 2.2** gives graphical presentation for December 2018.

Note: Other Goods: include all Other Goods not specified as in Table 2.2; M&EE=Machinery & Electrical Equipment; V&TE=Vehicles & Transport Equipment