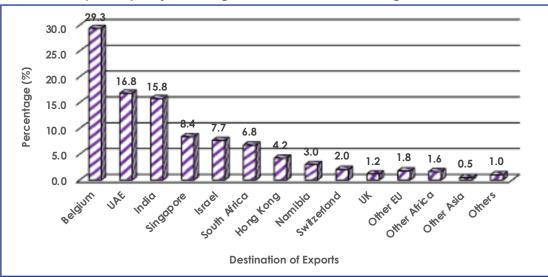

#### 3.2 Exports by Major Trading Partner Countries and Regions

Discussions under this sub-section are based on Chart 3.2 and tables 3.2 A & 3.2 B.

During December 2018, Asia was the major destination for Botswana exports having received 53.3 percent (P2, 710.3 million) of total exports (P5, 083.0 million). The United Arab Emirates **(UAE)**, India, Singapore and Israel received 16.8 percent (P854.6 million), 15.8 percent (P801.3 million), 8.4 percent (P426.1 million) and 7.7 percent (P389.6 million) respectively, of total exports. Hong Kong followed with 4.2 percent (P215.3 million). The major commodity group exported to Asia during the current period was the Diamonds group, at 99.8 percent (P2, 705.2 million) of all goods destined to the regional block.

Exports destined to the **EU** region were valued at P1, 640.5 million, representing 32.3 percent of total exports during December 2018. Among the European countries, Belgium and the United Kingdom **(UK)** were the main destinations for exports, having received 29.3 percent (P1, 491.3 million) and 1.2 percent (P59.8 million) respectively, of total exports during the month under review. Exports to Belgium consisted of Diamonds only. Exports to the **UK** consisted mainly of Meat & Meat Products and Diamonds at 48.0 percent (P28.7 million) and 38.0 percent (P22.7 million) respectively, of total exports to that country.

The **SACU** region received exports valued at P495.7 million, representing 9.8 percent of total exports during December 2018. South Africa was the main destination for exports to the **SACU** region, having received exports accounting to 6.8 percent (P345.5 million) of total exports during the month under review. Namibia received 3.0 percent (P151.9 million) of total exports during the current period. Diamonds was the main commodity group exported to South Africa, at 49.6 percent (P170.4 million) of total exports to the country. Most of the exports destined for Namibia during the current month were Diamonds, having made a contribution of 78.9 percent (P119.8 million) of total exports to that country.

Switzerland received 2.0 percent (P103.7 million) of total exports during the month under review. Exports to Switzerland consisted mainly of Diamonds at 63.6 percent (P66.0 million) and Gold at 36.2 percent (P37.6 million) of total exports destined to that country during the month under review

#### Chart 3.2: Exports by Major Trading Partner Countries and Regions – December 2018