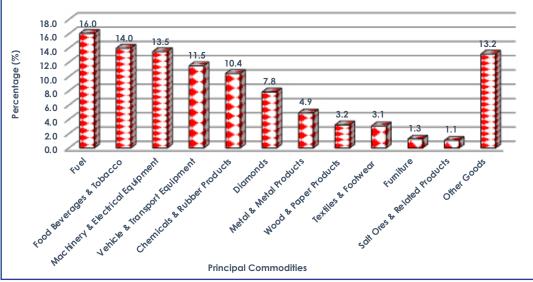

## 2.1 Principal Imports

Imports by Principal Commodity Groups together with associated percentage distributions, appear in **Table 2.1**, covering January 2016 to December 2018. Percentage distributions are however only shown for totals for 2016, 2017 as well as November 2018 and December 2018. **Chart 2.1** gives graphical presentation of Principal Import Commodity Groups for December 2018.

During December 2018, composition of imports by principal commodity groups shows that Fuel contributed the most to total imports (P4, 585.6 million), with 16.0 percent (P735.9 million), followed by Food, Beverages & Tobacco; Machinery & Electrical Equipment; Vehicles & Transport Equipment and Chemicals & Rubber Products with 14.0 percent (P640.9 million), 13.5 percent (P619.1 million), 11.5 percent (P528.4 million) and 10.4 percent (P478.6 million) respectively.

It has been observed that the contribution of "Other" commodities is unusually high (13.2 percent), however this was attributed to a special commodity imported once in a while.

Percentage distributions for other commodity groups during December 2018 can be viewed in **Table 2.1** and on **Chart 2.1**.

Note: Other Goods include all Other Goods not specified as in Table 2.1