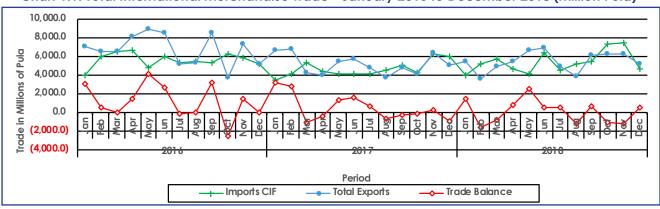

#### Chart 1.1: Total International Merchandise Trade - January 2016 to December 2018 (Million Pula)

In December 2018, total imports were valued at P4, 585.6 million while total exports were valued at P5, 083.0 million, resulting in a trade surplus of P497.4 million. Total imports for December declined by 38.4 percent compared to the revised November 2018 value of P7, 440.3 million. Fuel contributed the most to total imports at 16.0 percent, followed by Food, Beverages & Tobacco; Machinery & Electrical Equipment; Vehicles & Transport Equipment and Chemicals & Rubber Products at 14.0 percent, 13.5 percent, 11.5 percent and 10.4 percent respectively. Diamonds constituted 91.0 percent of total exports during the period under review.

During December 2018, total exports fell by 18.4 percent compared to the November 2018 revised value of P6, 231.6 million. The major contributor to the decline in exports value was the Diamond group, which recorded a decrease of P972.7 million (17.4 percent) from the revised value of P5, 596.6 million in November 2018 to P4, 623.9 million in December. The major destinations at regional level for Botswana exports were Asia, the European Union **(EU)** and **SACU** with a share of 53.3 percent, 32.3 percent and 9.8 percent respectively, during the period under review.

## 1.4 Trade Balance

Botswana recorded a trade surplus of P497.4 million during December 2018 (Table 1).