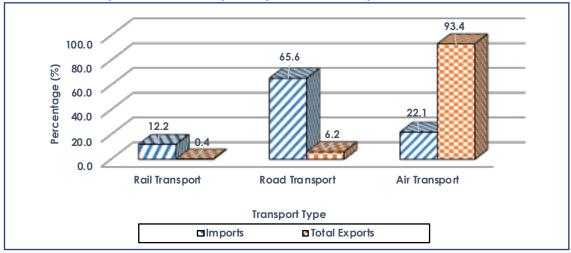

During December 2018, 65.6 percent (P3, 009.8 million) of total imports, were transported by road. Air and Rail transport accounted for 22.1 percent (P1, 014.0 million) and 12.2 percent (P560.2 million) respectively.

Botswana exports mainly use Air as means of transport. This is because the value of exports is highly influenced by the value of diamonds, which are transported by Air. Air Transport accounted for 93.4 percent (P4, 747.8 million) of total exports during December 2018. Road transport accounted for 6.2 percent (P314.2 million) of total exports during the month under review (**Table B**).

## Table B: Imports and Total Exports by Mode of Transport – December2018; Value in Million Pula

| Flow Type      | Impoi   | ts    | Total Exports |       |  |  |
|----------------|---------|-------|---------------|-------|--|--|
| Trans Type     | Value   | %     | Value         | %     |  |  |
| Rail Transport | 560.2   | 12.2  | 20.4          | 0.4   |  |  |
| Road Transport | 3,009.8 | 65.6  | 314.2         | 6.2   |  |  |
| Air Transport  | 1,014.0 | 22.1  | 4,747.8       | 93.4  |  |  |
| Others         | 1.6     | 0.0   | 0.7           | 0.0   |  |  |
| Total          | 4,585.6 | 100.0 | 5,083.0       | 100.0 |  |  |

#### Chart B: Imports and Total Exports by Mode of Transport – December 2018