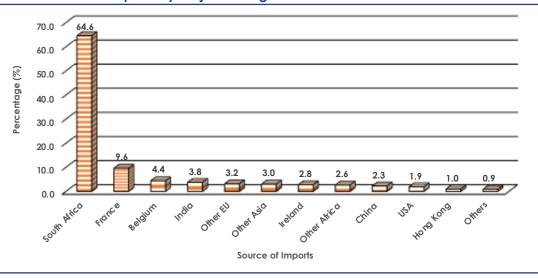

The Southern African Customs Union **(SACU)** was the major source of imports into Botswana, accounting for 65.3 percent (P2, 996.6 million) of total imports during December 2018. Within the **SACU** region South Africa was the largest source of imports with a contribution of 64.6 percent (P2, 960.8 million) during the month under review.

The European Union **(EU)** was the second largest source of imports, having provided goods valued at P914.2 million, representing 19.9 percent of total imports during the same month. France, Belgium and Ireland were the main sources of imports from **EU**, having contributed 9.6 percent (P440.8 million), 4.4 percent (P201.6 million) and 2.8 percent (P127.2 million) respectively, to total imports during the month.

Asia supplied imports valued at P461.5 million, accounting for 10.1 percent of total imports during December 2018. India, China and Hong Kong were the main sources of imports from Asia having contributed 3.8 percent (P172.7 million), 2.3 percent (P103.8 million) and 1.0 percent (P46.0 million of total imports during December 2018.

Imports from United States America **(USA)** were valued at P88.6 million, representing 1.9 percent of total imports during the current period, comprising mainly of "Vehicles & Transport Equipment, with a contribution of 59.1 percent (P66.7 million) to total imports from the country.