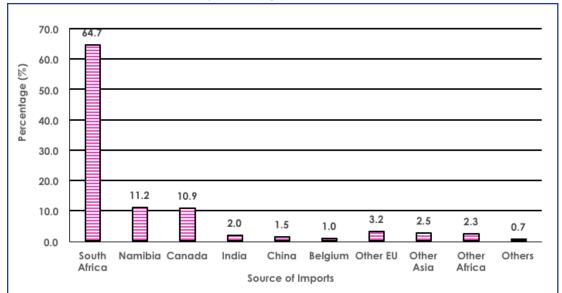

Most imports were sourced from South Africa at 64.7 percent (P3, 374.2 million) of total imports. Fuel and Food, Beverages & Tobacco dominated imports from South Africa at 19.7 percent (P663.7 million) and 18.0 percent (P606.2 million) respectively.

The Southern African Customs Union **(SACU)** was the major source of imports into Botswana, accounting for 75.9 percent (P3, 961.6 million) of total imports during December 2017. South Africa and Namibia were the main sources of imports within the Union, with contributions of 64.7 percent (P3, 374.2 million) and 11.2 percent (P585.2 million) respectively to total imports during the month under review.

The major commodities imported from South Africa were; Fuel and Food, Beverages & Tobacco with contributions of 19.7 percent (P663.7 million) and 18.0 percent (P606.2 million) respectively to total imports from that country (Table 3.1 B). Diamonds contributed 13.9 percent (P470.5 million) to total imports from South Africa during the same month. Machinery & Electrical Equipment and Chemicals & Rubber Products followed with contributions of 11.7 percent (P393.7 million) and 10.3 percent (P348.8 million) respectively, to total imports during the period under review.

During December 2017, Asia supplied imports valued at P313.3 million, representing 6.0 percent of total imports. India and China were the main sources of imports from Asia, with 2.0 percent (P104.7 million) and 1.5 percent (P75.7 million) respectively, of total imports during the month.

The European Union **(EU)** supplied imports valued at P216.7 million, accounting for 4.2 percent of total imports during December 2017. Belgium was the main sources of imports within the Union, having supplied 1.0 percent (P52.0 million) of total imports during the month under review.

Imports from Canada were valued at P567.7 million, representing 10.9 percent of total imports during December 2017, comprising mainly, of "Unsorted Diamonds", with a contribution of 99.9 percent (P567.2 million) of total imports from the country.

**Chart 3.1** gives the graphical presentation of imports by major trading partner countries and regions during December 2017.

Chart 3.1: Imports by Major Trading Partner Countries - December 2017