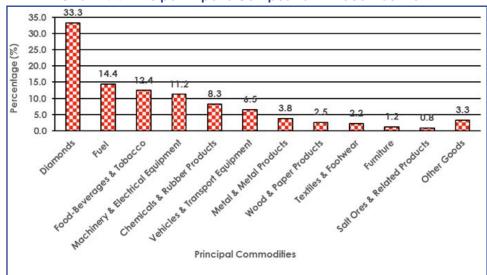

# 2.1 Principal Imports

Imports by Principal Commodity Groups together with associated percentage distributions, appear in **Table 2.1**, covering January 2015 to December 2017. Percentage distributions are however only shown for totals for 2015, 2016 as well as November and December 2017. **Chart 2.1** gives graphical presentation of Principal Import Commodity Groups for December 2017.

During December 2017, composition of imports by principal commodities shows that Diamonds contributed the most to total imports (P5, 218.2 million), with 33.3 percent (P1, 738.3 million), followed by Fuel and Food, Beverages & Tobacco with 14.4 percent (P751.4 million) and 12.4 percent (P649.2 million) respectively. Machinery & Electrical Equipment and Chemicals & Rubber Products contributed 11.2 percent at P586.6 million and 8.3 percent (P432.1 million) respectively.

Percentage distributions for other commodity groups during December 2017 can be viewed on **Table 2.1** and **Chart 2.1** 

Chart 2.1: Principal Imports Composition – December 2017

Note: Other Goods include all Other Goods not specified as in Table 2.1