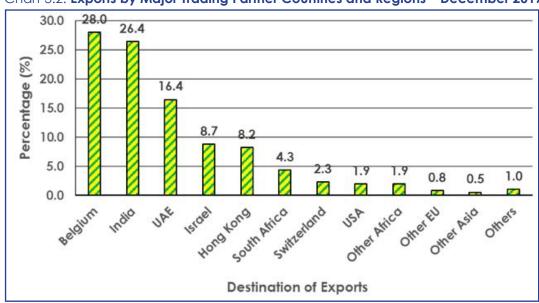

Exports were mainly destined to Belgium and India at 28.0 percent (P1, 402.8 million) and 26.4 percent (P1, 321.1 million) respectively. Exports to these two countries during December 2017 were Diamonds only.

# 3.2 Exports by Major Trading Partners Countries and Regions

Discussions under this sub-section are based on Tables 3.2 A and 3.2 B.

During December 2017, total exports destined to Asia were valued at P3, 017.5 million, representing 60.3 percent of total exports (P5, 005.7 million). India and the United Arab Emirates (UAE) received 26.4 percent (P1, 321.7 million) and 16.4 percent (P823.3 million) respectively, of total exports during the month under review. Israel and Hong Kong followed with 8.7 percent (P436.5 million) and 8.2 percent (P411.0 million) respectively, of total exports during December 2017. Diamonds was the major commodity group exported to Asia during the current period, at 99.8 percent (P3, 010.2 million) of all goods destined to Asia.

The **EU** region received exports valued at P1, 441.2 million, representing 28.8 percent of total exports during December 2017. Belgium was the main destination for exports to the **EU**, having received 28.0 percent (P1, 402.8 million) during the period under review, all attributed to Diamonds.

Exports destined to the **SACU** region were valued at P236.5 million, representing 4.7 percent of total exports during December 2017. South Africa was the main destination of exports to the **SACU** region, having received exports accounting to 4.3 percent (P216.2 million) of total exports during the month under review.

Switzerland and the United States of America (USA) respectively received 2.3 percent (P112.6 million) and 1.9 percent (P96.8 million) of total exports during the month under review. Exports to Switzerland consisted of Diamonds at 68.0 percent (P76.5 million) and Gold at 32.0 percent (P36.1 million). Exports to the USA were mainly Diamonds at 99.9 percent (P96.7 million) of total exports to that country (Tables 3.2 A and B).

Other destinations for exports can be observed in **Tables 3.2 A** and **3.2 B**. **Chart 3.2** gives the graphical presentation of exports by major destinations for December 2017.

Chart 3.2: Exports by Major Trading Partner Countries and Regions - December 2017