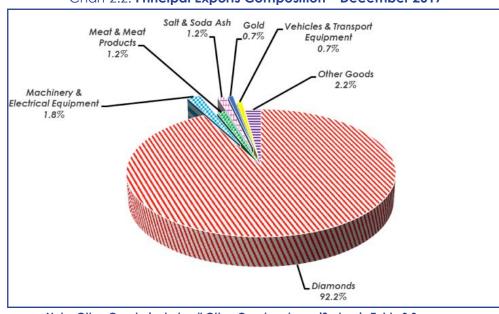

## 2.2 Principal Exports

Total exports for December 2017, were valued at P5, 005.7 million, with 92.2 percent (P4, 615.8 million) attributed to exports of Diamonds. Machinery & Electrical Equipment followed with 1.8 percent (P92.4 million), while Meat & Meat Products and Salt & Soda Ash each contributed 1.2 percent with values of P58.4 million and P58.1 million respectively, to total exports during the month under review.

Percentage distributions for major export groups can be observed on **Table 2.2**, while **Chart 2.2** gives graphical presentation for December 2017.

Chart 2.2: Principal Exports Composition – December 2017

Note: Other Goods: include all Other Goods not specified as in Table 2.2