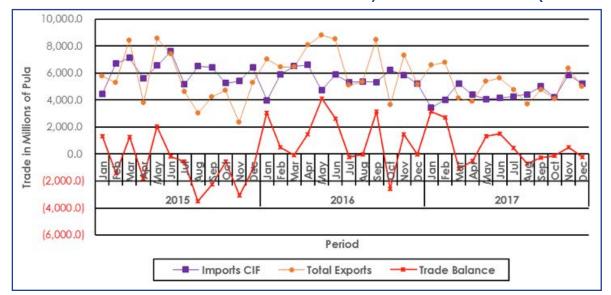

## 1.0 TOTAL TRADE

Total merchandise trade as presented in this section refers to imports, domestic exports, re-exports and trade balance. Discussions for Total Trade is based on data for the current month, December 2017.

# 1.2 Imports

Discussions on imports are based on cost, insurance and freight (CIF) value and associated figures are presented in Table 1 and Table 2.1. During December 2017, total imports were valued at P5, 218.2 million showing a decrease of 10.8 percent (P633.9 million) from the November 2017 revised value of P5, 852.1 million. This decrease was mainly attributed to a decrease in imports of Diamonds. Diamonds had the highest decrease between the two months, having decreased by P254.1 million (12.8 percent) from P1, 992.4 million recorded during November 2017 to P1, 738.3 million during the period under review.

Imports value for December 2017, compared to that of the same month in 2016 shows an increase of 0.3 percent (P14.3 million), from P5, 203.9 million recorded during December 2016 to P5, 218.2 million recorded during December 2017. The increase was attributed mainly to Fuel and Diamonds imports. Fuel recorded an increase of 21.0 percent (P130.5 million) from P621.0 million during December 2016 to P751.4 million in December 2017 while Diamonds increased by 5.3 percent (P87.0 million), from P1, 651.4 million during December 2016 to P1, 738.3 million during the month under review.

# 1.3 Total Exports

During December 2017, total exports were valued at P5, 005.7 million, showing a decrease of 21.0 percent (P1, 334.4 million) from November 2017 value of P6, 340.1 million. The decrease was mainly due to Diamonds and Machinery & Electrical Equipment. Diamonds recorded the highest drop of 17.9 percent (P1, 004.9 million) from P5, 620.7 million in November 2017 to P4, 615.8 million in December 2017. Machinery & Electrical Equipment recorded a decrease of 52.6 percent (P102.6 million) from P195.1 million in November 2017 to P92.4 million during the period under review. (Table 2.2).

Comparison of total exports value for December 2017 and December 2016 shows a decrease of 2.9 percent (P151.8 million) from P5, 157.5 million to P5, 005.7 million. The decrease is attributed mainly, to the drop in exports of Diamonds. Diamonds exports value dropped by 3.1 percent (P148.9 million) from P4, 764.8 million in December 2016 to P4, 615.8 million in December 2017 (Table 2.2).

## 1.4 Trade Balance

Botswana recorded a trade deficit of P212.5 million in December 2017. The deficit was influenced by a drop in exports of Diamonds during the period under review.

Chart 1.1: Total International Merchandise Trade - January 2015 to December 2017 (Million Pula)