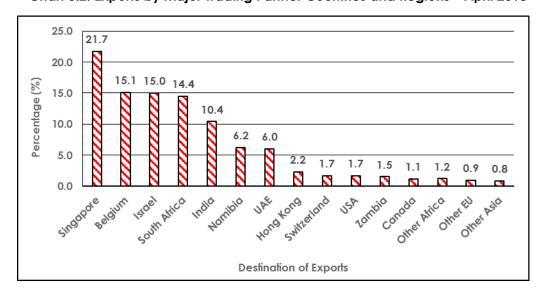

During April 2018, total exports decreased by 39.1 percent compared to March 2018. Asia as a block, was the major destination for Botswana exports with a share of 56.2 percent, mainly constituted by Diamonds. Singapore, Israel and India received most of exports destined to Asia, respectively receiving 21.7 percent, 15.0 percent and 10.4 percent of total exports during the month.

# 3.2 Exports by Major Trading Partners Countries and Regions

Discussions under this sub-section are based on Chart 3.2 and tables 3.2 A & 3.2 B.

During April 2018, total exports destined to Asia were valued at P1, 675.6 million, representing 56.2 percent of total exports (P2, 981.8 million). Singapore, Israel and India received 21.7 percent (P647.5 million), 15.0 percent (P448.1 million) and 10.4 percent (P309.7 million) respectively, of total exports during the month under review. The United Arab Emirates (UAE) and Hong Kong followed with 6.0 percent (P179.1 million) and 2.2 percent (P66.8 million) respectively. The Diamonds group was the major commodity group exported to Asia during the current period, at 99.5 percent (P1, 667.5 million) of all goods destined to the regional block.

Exports destined to the **SACU** region were valued at P616.0 million, representing 20.7 percent of total exports during April 2018. South Africa was the main destination of exports to the **SACU** region, having received exports accounting to 14.4 percent (P430.9 million) of total exports during the month under review. Diamonds was the main commodity group exported to South Africa during the current period, at 42.3 percent (P182.3 million) of total exports to the country.

The EU region received exports valued at P477.1 million, representing 16.0 percent of total exports during April 2018. Belgium was the main destination for exports to the EU, having received 15.1 percent (P450.4 million) of total exports during the period under review, mainly attributed to Diamonds.

Switzerland and the **USA** received 1.7 percent each, at values of P49.6 million and P49.3 million respectively, of total exports during the month under review. Canada with 1.1 percent (P34.2 million) of total exports during the current period. Diamonds were the major commodity group exported to Switzerland, the USA and Canada at 100.0 percent (P49.6 million), 97.4 percent (P48.0 million) and 99.8 percent (P34.1 million) respectively, of all goods destined to the respective countries.