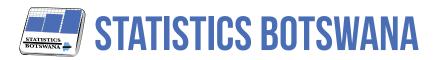

## 1.4 Trade Balance

Botswana recorded a trade deficit of P1, 379.2 million in April 2018.

Chart 1.1: Total International Merchandise Trade - January 2015 to April 2018 (Million Pula)

# 1.2 Imports

Discussions on imports are based on Cost, Insurance and Freight (CIF) value and associated figures are presented in Table 1 and Table 2.1. During April 2018, total imports were valued at P4, 361.0 million showing a decrease of 22.1 percent (P1, 237.3 million) from the March 2018 revised value of P5, 598.2 million. This decrease was mainly attributed to a decrease in imports of Diamonds, Machinery & Electrical Equipment, Vehicles & Transport Equipment and Food, Beverages & Tobacco. Diamonds decreased by 27.4 percent (P522.3 million) from P1, 904.0 million recorded during March 2018 to P1, 381.6 million in April 2018. Machinery & Electrical Equipment decreased by 26.6 percent (P183.0 million) from P688.3 million to P505.3 million, Vehicles & Transport Equipment decreased by 32.0 percent (P152.3 million) from P475.7 million to P323.4 million while Food, Beverages & Tobacco decreased by 21.0 percent (P136.8 million) from P650.6 million to P513.8 million during the period under review.

Imports value for April 2018, compared to that of the same month in 2017 shows a slight decrease of 0.6 percent (P26.2 million), from P4, 387.2 million recorded during April 2017 to P4, 361.0 million recorded during April 2018. This decrease was mainly attributed to imports of Diamonds which recorded a decrease of 13.1 percent (P208.8 million) from P1, 590.5 million during April 2017 to P1, 381.6 million in the period under review.

# 1.3 Total Exports

During April 2018, total exports were valued at P2, 981.8 million, showing a decrease of 39.1 percent (P1, 914.3 million) from March 2018 revised value of P4, 896.0 million. The decrease was mainly due to Diamonds, having recorded a decrease of 42.1 percent (P1, 847.2 million) from P4, 391.8 million in March 2018 to P2, 544.6 million during the current period (Table 2.2).

Comparison of total exports value for April 2018 and April 2017 shows a decrease of 23.4 percent (P909.8 million) from P3, 891.5 million to P2, 981.8 million. The decrease was mainly due to Diamonds. Diamonds recorded the highest decrease of 28.4 percent (P1, 011.5 million) from P3, 556.1 million in April 2017 to P2, 544.6 million in April 2018 (Table 2.2).