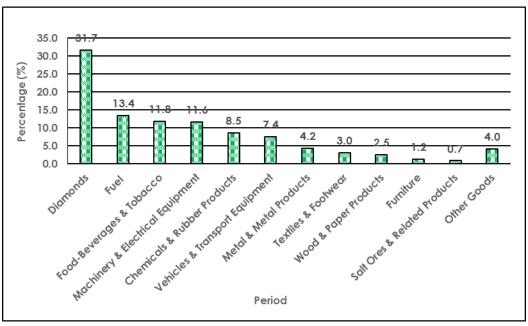

## 2.2 Principal Exports

Total exports for April 2018, were valued at P2, 981.8 million, with 85.3 percent (P2, 544.6 million) attributed to exports of Diamonds. Machinery & Electrical Equipment followed with 4.0 percent (P119.4 million).

Percentage distributions for major export groups can be observed on **Table 2.2**, while **Chart 2.2** gives graphical presentation for April 2018.

Chart 2.2: Principal Exports Composition – April 2018

Note: Other Goods include all Other Goods not specified as in Table 2.2