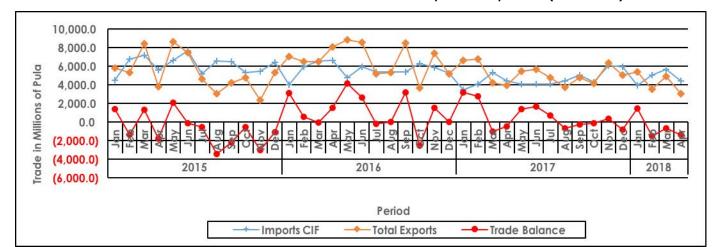

# 2.1 Principal Imports

Imports by Principal Commodity Groups together with associated percentage distributions, appear in **Table 2.1**, covering January 2015 to April 2018. Percentage distributions are however only shown for totals for 2016, 2017 as well as March 2018 and April 2018. **Chart 2.1** gives graphical presentation of Principal Import Commodity Groups for April 2018.

During April 2018, composition of imports by principal commodities shows that Diamonds contributed the most to total imports (P4, 361.0 million), with 31.7 percent (P1, 381.6 million), followed by Fuel; Food, Beverages & Tobacco and Machinery & Electrical Equipment with 13.4 percent (P583.8 million), 11.8 percent (P513.8 million) and 11.6 percent (P505.3 million) respectively.

Percentage distributions for other commodity groups during April 2018 can be viewed on **Table 2.1** and **Chart 2.1**.

Chart 2.1: Principal Imports Composition – April 2018

Note: Other Goods include all Other Goods not specified as in Table 2.1