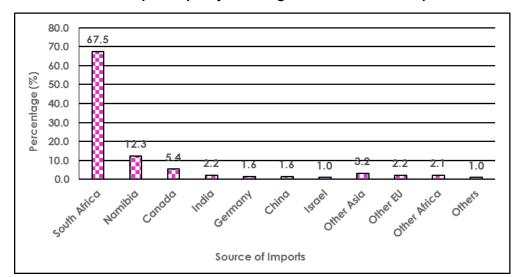

Southern African Customs Union **(SACU)** was the main source of imports into Botswana during April 2018, with South Africa alone contributing 67.5 percent of total imports during the month. Fuel and Food, Beverages & Tobacco dominated imports from South Africa by contributing 18.3 percent and 16.5 percent respectively. Diamonds, Machinery & Electrical Equipment and Chemicals & Rubber Products also contributed significantly to imports from South Africa, at 14.0 percent, 11.9 percent and 11.0 percent respectively.

The Southern African Customs Union **(SACU)** was the major source of imports into Botswana, accounting for 80.1 percent (P3, 493.3 million) of total imports during April 2018. Imports from SACU were primarily coming from South Africa, with a contribution of 67.5 percent (P2, 945.1 million) to total imports during the month under review. Namibia contributed 12.3 percent (P535.0 million) of total imports during the same period.

Fuel and Food, Beverages & Tobacco were the major commodities imported from South Africa with contributions of 18.3 percent (P538.3 million) and 16.5 percent (P484.6 million) respectively, of total imports from that country (Table 3.1 B). Diamonds, Machinery & Electrical Equipment and Chemicals & Rubber Products followed with contributions of 14.0 percent (P411.4 million), 11.9 percent (P350.2 million) and 11.0 percent (P325.4 million) respectively, to total imports from South Africa during the current period.

Asia supplied imports valued at P346.2 million, representing 7.9 percent of total imports during the same month. India, China and Israel were the main sources of imports from Asia, having contributed 2.2 percent (P95.1 million), 1.6 percent (P69.1 million) and 1.0 percent (P43.5 million) respectively, of total imports during the reference period.

The European Union **(EU)** supplied imports valued at P165.5 million, translating to 3.8 percent of total imports during April 2018. Germany was the main source of imports within the Union having supplied 1.6 percent (P70.4 million) to total imports during April 2018.

Imports from Canada were valued at P235.3 million, representing 5.4 percent of total imports during the current period, comprising mainly of "Unsorted Diamonds", with a contribution of 98.9 percent (P232.6 million) to total imports from that country.