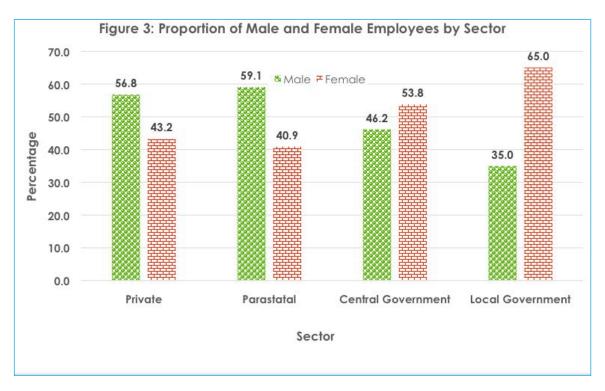

**Figure 3** displays proportion of male and female employees by sector. The figure shows that males dominated their female counterparts in Parastatal and Private sectors with 59.1 percent and 56.8 percent respectively. Males constituted 46.2 percent for Central Government and 35.0 percent for Local Government. Female employees were higher in Local Government (65.0 percent), followed by those in Central Government (53.8 percent).