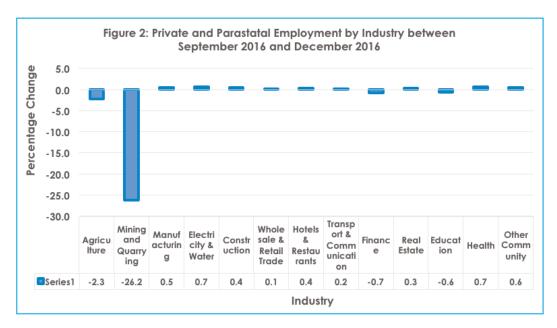

# 3 FORMAL SECTOR EMPOYMENT SURVEY STATS BRIEF/ December 2016

**Figure 2** above shows percentage changes for Private and Parastatal Employment by industry between September 2016 and December 2016. Most industries were almost constant in terms of employment increment, except for two industries of Mining and quarrying and agriculture which recorded decreases. Mining and quarrying in particular, recorded a significant decrease of 26.2 percent. This was followed by agriculture with a decrease of 2.3 percent. Electricity & Water industry and Health dominated other categories with 0.7 percent each, followed by Other Community with 0.6 percent increment in employment.