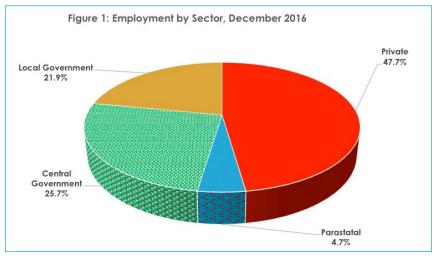

**Figure 1** shows December 2016 formal employment by sector. Private sector had the largest share (47.7 percent), followed by Central Government with 25.7 percent. Local Government and Parastatal recorded 21.9 percent and 4.7 percent respectively.