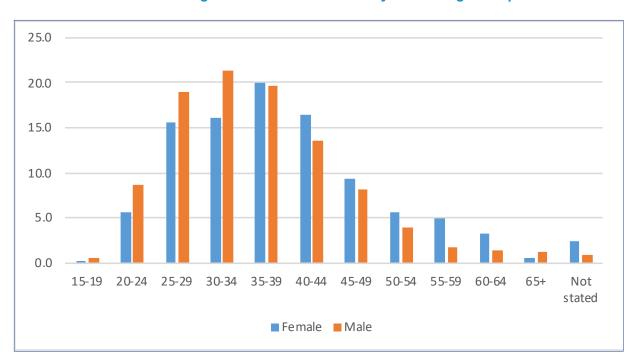

Chart 3: Percentage distribution of accused by Sex -2020

Chart 4 below indicates that throughout all the age groups, male proportions were higher than female proportions. High numbers of accused were recorded from age groups 25-29, to age group 35-39, with a peak at age group 30-34 for both sexes.

The year 2020 recorded 19.7 percent accused males aged 30-34, 18.1 percent aged 35-39 and 17.5 percent aged 25-29 years. The chart further shows that for females the same age groups as males show higher percentages of accused when compared to other age groups (chart 4).

The findings show that the number of female accused is highest at age group 30-34 with 1.1 percent, a difference of 18.6 percentage points compared to their male counterparts. The proportion of females accused was the same for the age groups 25-29, 30-34 and 40-44 estimated at 0.9 percent. About 2 percent of accused males had their age not specified compared to 1.1 percent of their female counterparts. The accused who had neither their gender nor age stated was recorded at 0.1 percent.

It is evident that crime is mostly prevalent at younger ages and decreases as age increase for both sexes.

Chart 4: Percentage Distribution of Accused by Sex and Age Group-2020