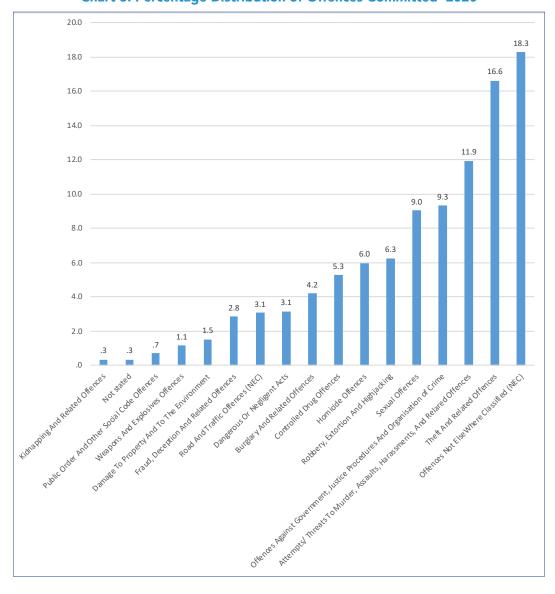

#### 2.5 Offences Committed -2020

Offences recorded in 2020 were lower (7,386) compared to (13,906) offences recorded in 2019 for reasons earlier enunciated.

The offence that ranked highest was theft and related offences accounting for 16.6 percent of all cases. The top four offences were sexual offences (9.0 Percent), Offences against Government, Justice Procedures and organizational crime (9.3 percent), Attempts/Threats to murder, assaults, Harassment and related offences (11.9 percent) and Theft and related offences. Cases involving use of force such as homicide, robbery, sexual offences were also high recording 6.0, 6.3 and 9.0 respectively. This is in the midst of a period when the country is grappling with a high prevalence of gender-based violence as well as femicide. The use of controlled drugs was also high accounting for slightly more than 5 percent of the offences committed.

**Chart 6: Percentage Distribution of Offences Committed -2020** 