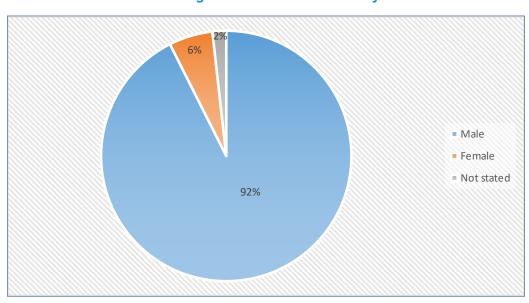

# 2.3 Accused by Sex and Age Group-2020

Chart 3 shows that male participation in criminal activities was higher when compared to their female counterparts. Females accounted for only 6 percent of crime participation whilst the majority, 92 percent was crime committed by males and the remaining 2 percent of the accused persons did not have their sex stated.

Chart 3: Percentage distribution of accused by Sex -2020

Chart 4 below indicates that throughout all the age groups, male proportions were higher than female proportions. High numbers of accused were recorded from age groups 25-29, to age group 35-39, with a peak at age group 30-34 for both sexes.