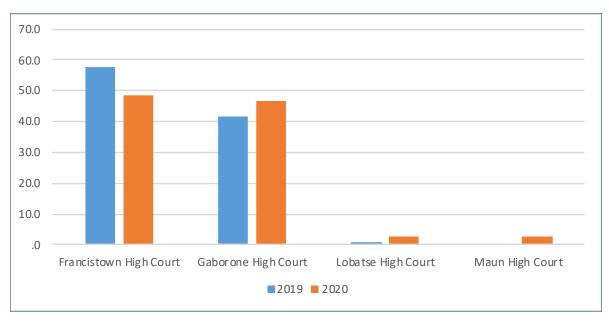

#### 3.1 Decided Cases

Chart 8 shows that in 2020 Francistown High court recorded the highest percent case disposal (48.3 person), followed closely by Gaborone High court (46.6 person) and the least recorded are Lobatse and Maun High Courts which both disposed 2.6 percent each of all the cases completed in 2020.

The same trend was observed in the previous year where Francistown was leading on case percentage disposal. Gaborone and Lobatse High Courts have shown a slight improvement in case percent disposal while Francistown experienced a decline of 9.5 percent point difference from 2019 to 2020 while Maun magistrate court was not yet in operation in 2019.

Chart 8: Percentage case disposal 2019-2020