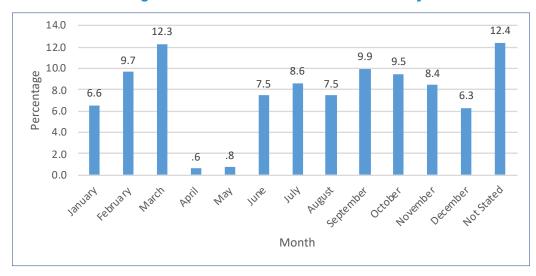

# 2.1 Decided Cases by Months

The results show that there were 4,184 decided cases in 2020 (table 1a) compared to 9,499 cases observed in 2019. Chart 1 below depicts that the highest cases were disposed of in March 2020 at 12.3 percent, followed by 9.9 and 9.7 percent recorded in September and February respectively. April and May have recorded the least case disposal at 0.6 and 0.8 percent respectively. The low case disposal percentage during the two months can be attributed to the fact that the country went on lockdown during the months of April and May as a measure to control the spread of COVID-19 virus.

Chart 1: Percentage Distribution of Decided Criminal Cases by Month-2020