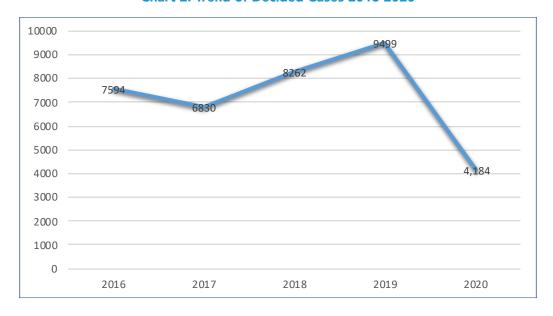

### 2.2 Decided cases by year

The chart below shows the trend distribution of decided cases from 2016 to 2020. It shows a steady increase from 6,830 cases in 2017 to 9,499 in 2019. This was followed by a huge decrease to 4,148 cases in 2020. The decrease can be attributed to the fact that in March 2020 The World Health Organization (WHO) declared COVID-19 a global pandemic. In response, in April Botswana started to put measures in place to curb the spread of the virus; The country went on Lock down in April and continued through May, as a result many activities including case hearings were suspended hence the decrease in cases disposed of in 2020.

Chart 2: Trend of Decided Cases 2016-2020