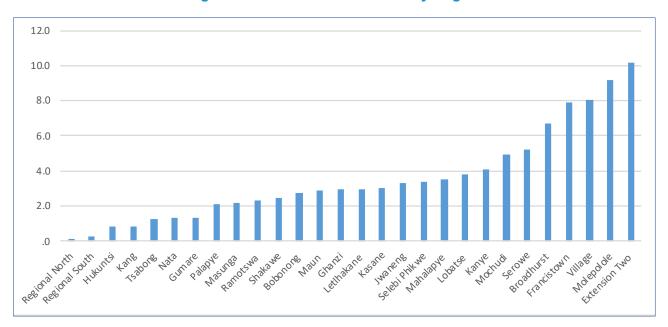

#### 2.4 Decided Cases by Magistrate Court-2020

There were 4,148 decided cases across all Magistrate courts. Extension Two Magistrate court had the highest percentage of cases at 10.1 percent followed by Molepolole Magistrate Court at 9.2 percent. Regional North and Regional South courts had the lowest recorded cases at 0.1 and 0.3 percent respectively in 2020.

Chart 5: Percentage Distribution of Decided Cases by Magistrate Court-2020