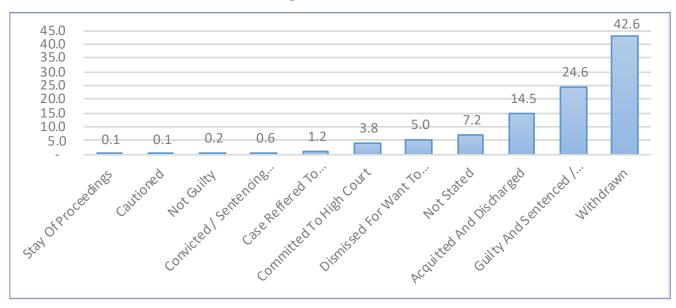

#### 2.6 Verdicts

Chart 7 shows that a high proportion (42.6 percent) of the accused had their cases withdrawn, while about a quarter of the accused were found guilty and sentenced or fined. Only 14.5 percent were acquitted and discharged. About 5 percent of the cases were referred either to the regional office (1.2 percent) or committed to the High Court (3.8 percent).

**Chart 7: Percentage Distribution of Verdicts-2020** 