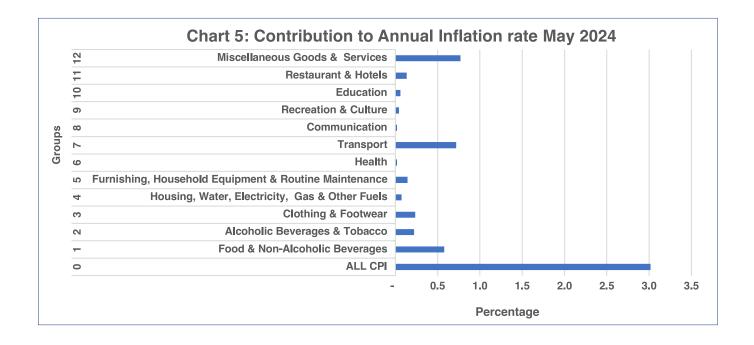

#### Section 1: Headline Inflation

In May 2024, Botswana experienced an annual inflation rate of 3.0 percent, registering a decline of 0.1 of a percentage point from the April 2024 rate of 3.1 percent. The data analysis revealed that Miscellaneous Goods & Services, Transport, and Food & Non-Alcoholic Beverages emerged as the major contributors to the May 2024 annual inflation rate. Miscellaneous Goods & Services accounted for the most significant share, contributing 0.8 of a percentage point, followed by Transport at 0.7 of a percentage point, and Food & Non-Alcoholic Beverages at 0.6 of a percentage point. **Refer to Table 1 and Chart 5.** 

# **Tables**

**Table 1: Contribution of Groups to Annual Inflation Rate** 

| Group |                                                       | CC     | NTRIBUTION |        |
|-------|-------------------------------------------------------|--------|------------|--------|
| Code  | Group Name                                            | Mar-24 | Apr-24     | May-24 |
| 0     | All Items Inflation Rate                              | 2.9    | 3.1        | 3.0    |
| 1     | Food & Non-Alcoholic Beverages                        | 0.7    | 0.6        | 0.6    |
| 2     | Alcoholic Beverages & Tobacco                         | 0.2    | 0.2        | 0.2    |
| 3     | Clothing & Footwear                                   | 0.2    | 0.2        | 0.2    |
| 4     | Housing, Water, Electricity, Gas & Other Fuels        | 0.2    | 0.1        | 0.1    |
| 5     | Furnishing, Household Equipment & Routine Maintenance | 0.2    | 0.2        | 0.1    |
| 6     | Health                                                | 0.1    | 0.0        | 0.0    |
| 7     | Transport                                             | 0.2    | 0.7        | 0.7    |
| 8     | Communication                                         | 0.0    | 0.0        | 0.0    |
| 9     | Recreation & Culture                                  | 0.1    | 0.1        | 0.0    |
| 10    | Education                                             | 0.1    | 0.1        | 0.1    |
| 11    | Restaurants & Hotels                                  | 0.2    | 0.2        | 0.1    |
| 12    | Miscellaneous Goods & Services                        | 0.8    | 0.8        | 0.8    |