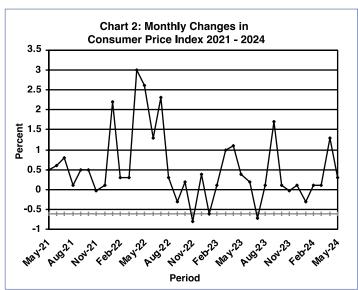

The All-Tradeables index was 140.6 in May 2024, an increase of 0.4 percent from the April index of 140.0. The Imported Tradeables Index rose by 0.5 percent, from 140.6 in April to 141.3 in May 2024. The Domestic Tradeables Index moved from 138.2 in April to 138.7 in May 2024, registering an increase of 0.4 percent. The Non-Tradeables Index went up by 0.1 percent, from 125.2 in April to 125.4 in May 2024. **Refer to Table 4.** 

The All-Tradeables inflation rate was 3.3 percent in May 2024, a drop of 0.1 of a percentage point from the April 2024 rate of 3.4 percent. The Domestic Tradeables inflation rate registered a drop of 0.3 of a percentage point, from 3.7 percent in April to 3.4 percent in May 2024. The Imported Tradeables inflation rate went down by 0.1 of a percentage point, from 3.3 percent in April to 3.2 percent in May 2024. The Non-Tradeables inflation realised a drop of 0.1 of a percentage point, from 2.7 percent in April to 2.6 percent in May 2024. **Refer to Table 4.** 