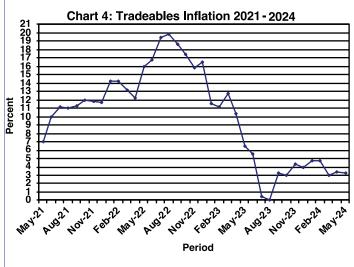

The All-Tradeables index was 140.6 in May 2024, an increase of 0.4 percent from the April index of 140.0. The Imported Tradeables Index rose by 0.5 percent, from 140.6 in April to 141.3 in May 2024. The Domestic Tradeables Index moved from 138.2 in April to 138.7 in May 2024, registering an increase of 0.4 percent. The Non-Tradeables Index went up by 0.1 percent, from 125.2 in April to 125.4 in May 2024. **Refer to Table 4.** 

The All-Tradeables inflation rate was 3.3 percent in May 2024, a drop of 0.1 of a percentage point from the April 2024 rate of 3.4 percent. The Domestic Tradeables inflation rate registered a drop of 0.3 of a percentage point, from 3.7 percent in April to 3.4 percent in May 2024. The Imported Tradeables inflation rate went down by 0.1 of a percentage point, from 3.3 percent in April to 3.2 percent in May 2024. The Non-Tradeables inflation realised a drop of 0.1 of a percentage point, from 2.7 percent in April to 2.6 percent in May 2024. **Refer to Table 4.** 