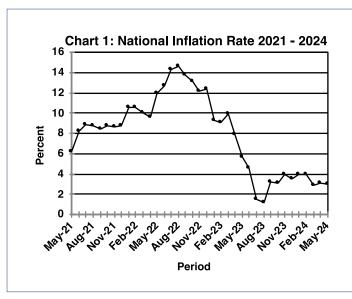

In May 2024, Botswana observed an annual inflation rate of 3.0 percent, recording a marginal decline of 0.1 of a percentage point from the April rate of 3.1 percent. This modest decrease underlines the stability in the country's inflationary environment during the period under review.

#### Section 1: Headline Inflation

In May 2024, Botswana experienced an annual inflation rate of 3.0 percent, registering a decline of 0.1 of a percentage point from the April 2024 rate of 3.1 percent. The data analysis revealed that Miscellaneous Goods & Services, Transport, and Food & Non-Alcoholic Beverages emerged as the major contributors to the May 2024 annual inflation rate. Miscellaneous Goods & Services accounted for the most significant share, contributing 0.8 of a percentage point, followed by Transport at 0.7 of a percentage point, and Food & Non-Alcoholic Beverages at 0.6 of a percentage point. **Refer to Table 1 and Chart 5.** 