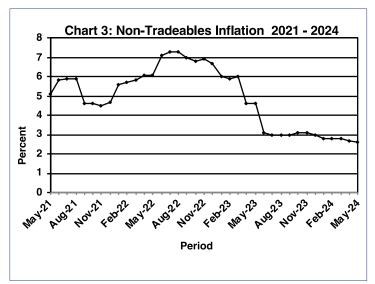

The All-Tradeables index was 140.6 in May 2024, an increase of 0.4 percent from the April index of 140.0. The Imported Tradeables Index rose by 0.5 percent, from 140.6 in April to 141.3 in May 2024. The Domestic Tradeables Index moved from 138.2 in April to 138.7 in May 2024, registering an increase of 0.4 percent. The Non-Tradeables Index went up by 0.1 percent, from 125.2 in April to 125.4 in May 2024. **Refer to Table 4.** 

The All-Tradeables inflation rate was 3.3 percent in May 2024, a drop of 0.1 of a percentage point from the April 2024 rate of 3.4 percent. The Domestic Tradeables inflation rate registered a drop of 0.3 of a percentage point, from 3.7 percent in April to 3.4 percent in May 2024. The Imported Tradeables inflation rate went down by 0.1 of a percentage point, from 3.3 percent in April to 3.2 percent in May 2024. The Non-Tradeables inflation realised a drop of 0.1 of a percentage point, from 2.7 percent in April to 2.6 percent in May 2024. **Refer to Table 4.** 