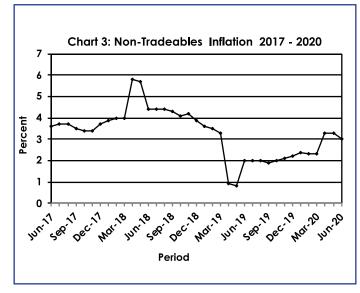

The All-Tradeables index was 100.8 in June 2020, registering a decrease of 2.2 percent from 103.1 recorded in May 2020. The Imported Tradeables Index realized a drop of 3.5 percent, moving from 101.8 in May to 98.3 in June. The Domestic Tradeables Index rose by 1.0 percent, advancing from 106.6 in May to 107.7 in June 2020. The Non-Tradeables Index was 104.7 in June, recording an increase of 0.1 percent. **Refer to Table 3**.

All-Tradeables inflation rate was -0.6 percent in June 2020, recording a drop of 2.3 percentage points from 1.7 percent recorded in May 2020. The Imported Tradeables inflation recorded a decrease of 3.5 percentage points, moving from 0.8 percent to -2.7 percent during the period under review. The Domestic Tradeables inflation was 5.1 percent in June, an increase of 0.9 of a percentage point from 4.2 percent recorded in May. The Non-Tradeables inflation rate registered a drop of 0.3 of a percentage point, moving from 3.3 percent in May to 3.0 percent in June.