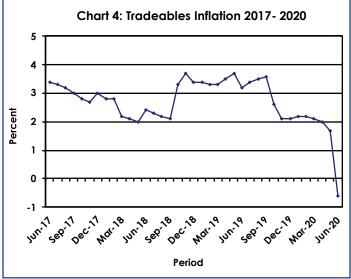

The All-Tradeables index was 100.8 in June 2020, registering a decrease of 2.2 percent from 103.1 recorded in May 2020. The Imported Tradeables Index realized a drop of 3.5 percent, moving from 101.8 in May to 98.3 in June. The Domestic Tradeables Index rose by 1.0 percent, advancing from 106.6 in May to 107.7 in June 2020. The Non-Tradeables Index was 104.7 in June, recording an increase of 0.1 percent. **Refer to Table 3**.

All-Tradeables inflation rate was -0.6 percent in June 2020, recording a drop of 2.3 percentage points from 1.7 percent recorded in May 2020. The Imported Tradeables inflation recorded a decrease of 3.5 percentage points, moving from 0.8 percent to -2.7 percent during the period under review. The Domestic Tradeables inflation was 5.1 percent in June, an increase of 0.9 of a percentage point from 4.2 percent recorded in May. The Non-Tradeables inflation rate registered a drop of 0.3 of a percentage point, moving from 3.3 percent in May to 3.0 percent in June.