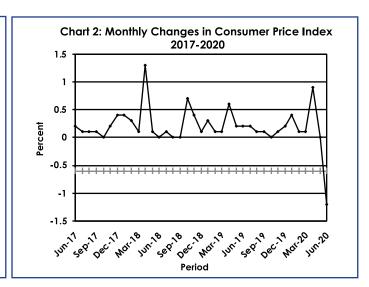

The national Consumer Price Index was 102.4 in June 2020, recording a decrease of 1.2 percent, from 103.7 recorded in May 2020. The Rural Villages Index dropped by 1.5 percent moving from 103.1 in May to 101.5 in June. The Cities & Towns recorded a drop of 1.3 percent over the two months, moving from 103.9 in May to 102.6 in June. The Urban Villages' index moved from 103.8 in May to 102.7 in June registering a decrease of 1.1 percent.

Group indices were generally moving at a steady pace between May 2020 and June 2020, recording changes of less than 1.0 percent, except the Transport group index, which registered a decrease of 6.8 percent and Alcoholic Beverages & Tobacco, which recorded an increase of 3.7 percent. **Refer to Table 1.** 