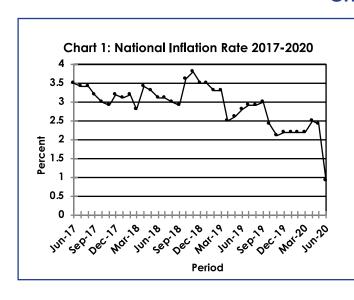

#### **SECTION 2: HEADLINE INFLATION**

The annual inflation rate in June 2020 was 0.9 percent, registering a decrease of 1.5 percentage points from 2.4 percent recorded in May 2020. The main contributors to the June annual inflation rate were; Transport (-1.6 percentage points), Housing, Water, Electricity, Gas & Other Fuels (1.0 percentage point) and Food & Non-Alcoholic Beverages (0.5 of a percentage point). The contribution of Transport Group by -1.6 percentage points applied significant downward pressure on the inflation rate for June 2020. The Transport group is a major component in the CPI basket that accounts for 23.43 percent of CPI basket weights. **Refer to Table 5** 

The inflation rates for regions between May 2020 and June 2020 indicated that Rural Villages' rate went down by 1.8 percentage points, moving from 2.2 percent to 0.4 percent. Cities & Towns' rate moved from 2.5 percent in May to 1.0 percent in June 2020 registering a drop of 1.5 percentage points. The Urban Villages' inflation rate was 1.1 percent in June, registering a decrease of 1.2 percentage points on the May rate of 2.3 percent. **Refer to Table 1**.

The national Consumer Price Index was 102.4 in June 2020, recording a decrease of 1.2 percent, from 103.7 recorded in May 2020. The Rural Villages Index dropped by 1.5 percent moving from 103.1 in May to 101.5 in June. The Cities & Towns recorded a drop of 1.3 percent over the two months, moving from 103.9 in May to 102.6 in June. The Urban Villages' index moved from 103.8 in May to 102.7 in June registering a decrease of 1.1 percent.