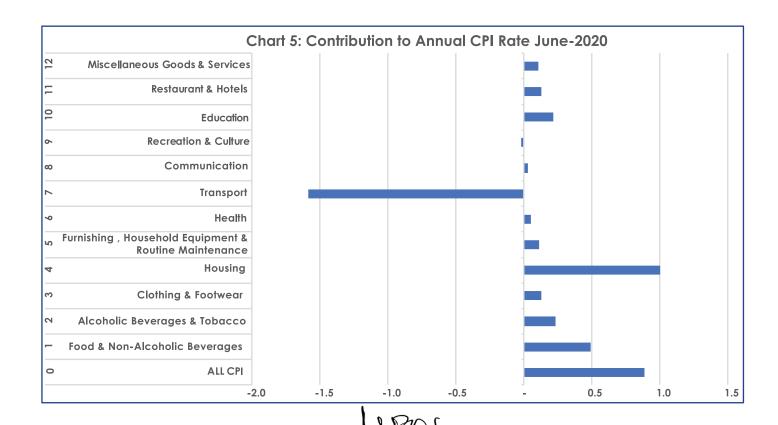

#### **SECTION 2: HEADLINE INFLATION**

The annual inflation rate in June 2020 was 0.9 percent, registering a decrease of 1.5 percentage points from 2.4 percent recorded in May 2020. The main contributors to the June annual inflation rate were; Transport (-1.6 percentage points), Housing, Water, Electricity, Gas & Other Fuels (1.0 percentage point) and Food & Non-Alcoholic Beverages (0.5 of a percentage point). The contribution of Transport Group by -1.6 percentage points applied significant downward pressure on the inflation rate for June 2020. The Transport group is a major component in the CPI basket that accounts for 23.43 percent of CPI basket weights. **Refer to Table 5** 

Table 5: Contributions of Groups to Annual Inflation Rate

|            |                                                       |        | CONTRIBUTIONS |         |
|------------|-------------------------------------------------------|--------|---------------|---------|
| Group Code | Group Name                                            | Apr-20 | May-20        | June-20 |
| 0          | All Items CPI Rate                                    | 2.5    | 2.4           | 0.9     |
| 1          | Food & Non-Alcoholic Beverages                        | 0.4    | 0.4           | 0.5     |
| 2          | Alcoholic Beverages &Tobacco                          | 0.2    | 0.1           | 0.2     |
| 3          | Clothing & Footwear                                   | 0.1    | 0.1           | 0.1     |
| 4          | Housing, Water, Electricity, Gas & Other Fuels        | 1.1    | 1.1           | 1.0     |
| 5          | Furnishing, Household Equipment & Routine Maintenance | 0.1    | 0.1           | 0.1     |
| 6          | Health                                                | 0.0    | 0.0           | 0.0     |
| 7          | Transport                                             | 0.1    | -0.0          | -1.6    |
| 8          | Communication                                         | 0.0    | 0.0           | 0.0     |
| 9          | Recreation & Culture                                  | -0.0   | -0.0          | -0.0    |
| 10         | Education                                             | 0.2    | 0.2           | 0.2     |
| 11         | Restaurants & Hotels                                  | 0.1    | 0.1           | 0.1     |
| 12         | Miscellaneous Goods & Services                        | 0.1    | 0.1           | 0.1     |