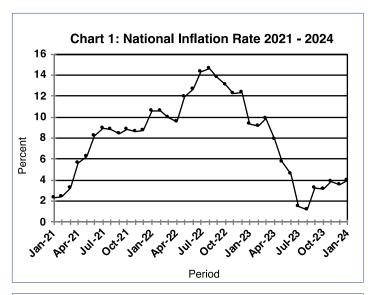

The annual inflation rate stood at 3.9 percent in January 2024, registering an increase of 0.4 of a percentage point on the December 2023 rate of 3.5 percent.

Statistics Botswana acknowledges and extends gratitude to all stakeholders who provided information for the production of this publication.

#### Section 1: Headline Inflation

The annual inflation rate was 3.9 percent in January 2024, compared to 3.5 percent in December 2023, registering an increase of 0.4 of a percentage point. The main drivers of the annual inflation rate in January 2024 were the following groups; Transport (0.9 of a percentage point), Food & Non-Alcoholic Beverages (0.9 of a percentage point) and Miscellaneous Goods & Services (0.8 of a percentage point). Refer to Table 1 and Chart 5.

The inflation rates for regions when comparing January 2024 and December 2023 showed a growth of 0.7 of a percentage point for Rural Villages, from 3.5 percent in December 2023 to 4.2 percent in January 2024. Cities & Towns inflation rate went up from 3.7 percent in December 2023 to 4.0 percent in January 2024, increasing by 0.3 of a percentage point. Similarly, the Urban Villages increased by 0.3 of a percentage point, from 3.4 percent in December 2023 to 3.7 percent in January 2024. **Refer to Table 2.** 