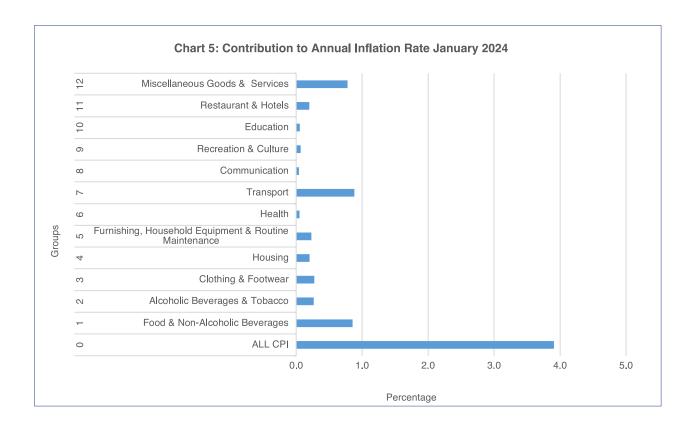

#### Section 1: Headline Inflation

The annual inflation rate was 3.9 percent in January 2024, compared to 3.5 percent in December 2023, registering an increase of 0.4 of a percentage point. The main drivers of the annual inflation rate in January 2024 were the following groups; Transport (0.9 of a percentage point), Food & Non-Alcoholic Beverages (0.9 of a percentage point) and Miscellaneous Goods & Services (0.8 of a percentage point). Refer to Table 1 and Chart 5.

# **Tables**

**Table 1: Contribution of Groups to Annual Inflation Rate** 

| Group |                                                       | CO     | NTRIBUTION |        |
|-------|-------------------------------------------------------|--------|------------|--------|
| Code  | Group Name                                            | Nov-23 | Dec-23     | Jan-24 |
| 0     | All Items Inflation Rate                              | 3.9    | 3.5        | 3.9    |
| 1     | Food & Non-Alcoholic Beverages                        | 0.9    | 0.9        | 0.9    |
| 2     | Alcoholic Beverages & Tobacco                         | 0.2    | 0.3        | 0.3    |
| 3     | Clothing & Footwear                                   | 0.3    | 0.3        | 0.3    |
| 4     | Housing, Water, Electricity, Gas & Other Fuels        | 0.2    | 0.2        | 0.2    |
| 5     | Furnishing, Household Equipment & Routine Maintenance | 0.2    | 0.2        | 0.2    |
| 6     | Health                                                | 0.1    | 0.1        | 0.0    |
| 7     | Transport                                             | 0.6    | 0.4        | 0.9    |
| 8     | Communication                                         | 0.0    | 0.0        | 0.0    |
| 9     | Recreation & Culture                                  | 0.1    | 0.1        | 0.1    |
| 10    | Education                                             | 0.2    | 0.2        | 0.1    |
| 11    | Restaurants & Hotels                                  | 0.2    | 0.2        | 0.2    |
| 12    | Miscellaneous Goods & Services                        | 0.8    | 0.8        | 0.8    |