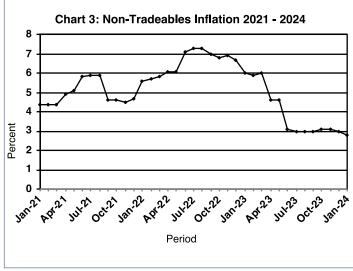

The All-Tradeables index was 138.1 in January 2024 compared to 138.8 in December 2023, registering a decrease of 0.5 percent. The Imported Tradeables Index decreased by 0.9 percent from 139.9 in December 2023 to 138.6 in January 2024. The Domestic Tradeables Index moved from 135.6 in December 2023 to 136.5 in January 2024, registering an increase of 0.7 percent. The Non-Tradeables Index increased by 0.1 percent from 123.0 in December 2023 to 123.1 in January 2024. **Refer to Table 4.** 

The All-Tradeables inflation rate registered an increase of 0.8 of a percentage point, from 3.9 percent in December 2023 to 4.7 percent in January 2024. The Imported Tradeables inflation moved from 3.5 percent in December 2023 to 4.7 percent in January 2024, an increase of 1.2 percentage points. The Domestic Tradeables inflation rate fell by 0.3 of a percentage point, from 4.8 percent in December 2023 to 4.5 percent in January 2024. The Non-Tradeables inflation rate was 2.8 percent in January 2024, a decline of 0.2 of a percentage point from the December rate of 3.0 percent. **Refer to Table 4.** 