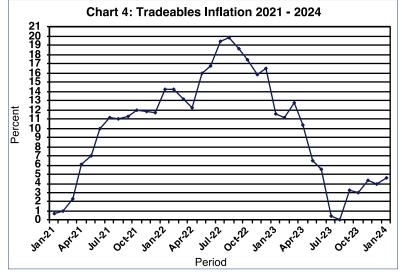

The All-Tradeables index was 138.1 in January 2024 compared to 138.8 in December 2023, registering a decrease of 0.5 percent. The Imported Tradeables Index decreased by 0.9 percent from 139.9 in December 2023 to 138.6 in January 2024. The Domestic Tradeables Index moved from 135.6 in December 2023 to 136.5 in January 2024, registering an increase of 0.7 percent. The Non-Tradeables Index increased by 0.1 percent from 123.0 in December 2023 to 123.1 in January 2024. **Refer to Table 4.** 

The All-Tradeables inflation rate registered an increase of 0.8 of a percentage point, from 3.9 percent in December 2023 to 4.7 percent in January 2024. The Imported Tradeables inflation moved from 3.5 percent in December 2023 to 4.7 percent in January 2024, an increase of 1.2 percentage points. The Domestic Tradeables inflation rate fell by 0.3 of a percentage point, from 4.8 percent in December 2023 to 4.5 percent in January 2024. The Non-Tradeables inflation rate was 2.8 percent in January 2024, a decline of 0.2 of a percentage point from the December rate of 3.0 percent. **Refer to Table 4.** 