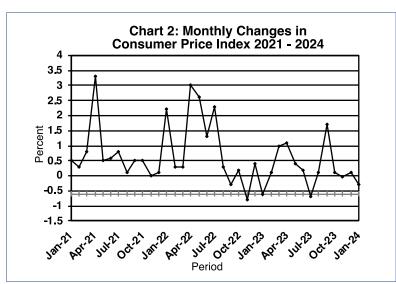

The national Consumer Price Index realised a drop of 0.3 percent, from 132.1 in December 2023 to 131.8 in January 2024. The Rural Villages index dropped by 0.5 percent, from 132.1 in December 2023 to 131.4 in January 2024. The Urban Villages index moved from 132.1 in December 2023 to 131.8 in January 2024, a decline of 0.3 percent. The Cities & Towns index stood at 131.9 in January 2024, registering a decrease of 0.2 percent from 132.1 in December 2023. **Refer to Table 2.** 

**TABLE 2: Consumer Price Index (Cont.)** 

|                   |                | All            | National          |                   | Towns &         | Urban            | Rural             | Annua          | al Inflation      |       |
|-------------------|----------------|----------------|-------------------|-------------------|-----------------|------------------|-------------------|----------------|-------------------|-------|
|                   |                | Items<br>Index | Inflation<br>Rate | Monthly<br>Change | Cities<br>Index | Village<br>Index | Villages<br>Index | Towns & Cities | Urban<br>Villages | Rural |
|                   |                | 100.0          | %                 | %                 | 0.38            | 0.41             | 0.21              | %              | %                 | %     |
| 2021              | Jan            | 104.9          | 2.3               | 0.5               | 104.9           | 105.3            | 104.2             | 2.0            | 2.6               | 2.1   |
|                   | Feb            | 105.2          | 2.4               | 0.3               | 105.1           | 105.6            | 104.5             | 2.1            | 2.7               | 2.3   |
|                   | Mar            | 106.0          | 3.2               | 0.8               | 105.9           | 106.5            | 105.4             | 2.9            | 3.5               | 3.1   |
|                   | Apr            | 109.6          | 5.6               | 3.3               | 109.7           | 110.0            | 108.4             | 5.5            | 5.9               | 5.2   |
|                   | May            | 110.1          | 6.2               | 0.5               | 110.3           | 110.6            | 109.0             | 6.1            | 6.5               | 5.7   |
|                   | Jun            | 110.8          | 8.2               | 0.6               | 111.0           | 111.3            | 109.6             | 8.2            | 8.3               | 7.9   |
|                   | Jul            | 111.7          | 8.9               | 0.8               | 111.7           | 112.1            | 110.8             | 8.8            | 9.0               | 8.8   |
|                   | Aug            | 111.8          | 8.8               | 0.1               | 111.8           | 112.3            | 110.9             | 8.7            | 8.9               | 8.8   |
|                   | Sept           | 112.3          | 8.4               | 0.5               | 112.4           | 112.9            | 111.1             | 8.4            | 8.6               | 8.0   |
|                   | Oct            | 113.3          | 8.8               | 0.9               | 113.3           | 113.8            | 112.4             | 8.7            | 9.0               | 8.6   |
|                   | Nov            | 113.3          | 8.6               | (0.0)             | 113.3           | 113.8            | 112.4             | 8.5            | 8.8               | 8.5   |
|                   | Dec            | 113.5          | 8.7               | 0.1               | 113.4           | 113.9            | 112.7             | 8.6            | 8.8               | 8.7   |
| 2022              | Jan            | 116.0          | 10.6              | 2.2               | 116.1           | 116.2            | 115.4             | 10.7           | 10.4              | 10.7  |
|                   | Feb            | 116.3          | 10.6              | 0.3               | 116.4           | 116.7            | 115.6             | 10.8           | 10.4              | 10.6  |
|                   | Mar            | 116.6          | 10.0              | 0.3               | 116.6           | 117.0            | 115.9             | 10.1           | 9.9               | 9.9   |
|                   | Apr            | 120.1          | 9.6               | 3.0               | 120.5           | 120.4            | 118.8             | 9.9            | 9.4               | 9.6   |
|                   | May            | 123.2          | 11.9              | 2.6               | 123.3           | 123.6            | 122.2             | 11.8           | 11.8              | 12.1  |
|                   | Jun            | 124.8          | 12.7              | 1.3               | 125.0           | 125.1            | 124.0             | 12.7           | 12.4              | 13.1  |
|                   | Jul            | 127.7          | 14.3              | 2.3               | 127.7           | 128.0            | 127.2             | 14.3           | 14.2              | 14.8  |
|                   | Aug            | 128.1          | 14.6              | 0.3               | 128.0           | 128.5            | 127.7             | 14.5           | 14.5              | 15.1  |
|                   | Sept           | 127.8          | 13.8              | (0.3)             | 127.6           | 128.2            | 127.5             | 13.6           | 13.5              | 14.7  |
|                   | Oct            | 128.1          | 13.1              | 0.2               | 128.0           | 128.4            | 127.8             | 12.9           | 12.8              | 13.8  |
|                   | Nov            | 127.1          | 12.2              | (0.8)             | 127.0           | 127.3            | 127.0             | 12.1           | 11.8              | 13.0  |
|                   | Dec            | 127.6          | 12.4              | 0.4               | 127.4           | 127.8            | 127.6             | 12.3           | 12.2              | 13.3  |
| 2023              | Jan            | 126.8          | 9.3               | (0.6)             | 126.9           | 127.1            | 126.1             | 9.3            | 9.4               | 9.3   |
|                   | Feb            | 126.9          | 9.1               | 0.1               | 126.9           | 127.3            | 126.1             | 9.0            | 9.1               | 9.1   |
|                   | Mar            | 128.2          | 9.9               | 1.0               | 128.2           | 128.4            | 127.9             | 9.9            | 9.7               | 10.4  |
|                   | Apr            | 129.7          | 7.9               | 1.1               | 129.7           | 130.0            | 129.0             | 7.6            | 7.9               | 8.6   |
|                   | May            | 130.2          | 5.7               | 0.4               | 130.2           | 130.5            | 129.7             | 5.6            | 5.6               | 6.1   |
|                   | Jun            | 130.5          | 4.6               | 0.2               | 130.5           | 130.9            | 130.0             | 4.4            | 4.6               | 4.8   |
|                   | Jul            | 129.7          | 1.5               | (0.7)             | 129.8           | 130.0            | 128.8             | 1.6            | 1.5               | 1.3   |
|                   | Aug            | 129.7          | 1.2               | 0.1               | 129.8           | 130.0            | 129.0             | 1.5            | 1.2               | 1.0   |
|                   | Sep            | 131.9          | 3.2               | 1.7               | 131.8           | 132.1            | 131.8             | 3.3            | 3.1               | 3.4   |
|                   | Oct            | 132.0          | 3.1               | 0.1               | 132.0           | 132.1            | 131.9             | 3.2            | 2.9               | 3.1   |
|                   | Nov            | 132.0          | 3.9               | (0.0)             | 132.0           | 132.0            | 132.0             | 4.0            | 3.7               | 3.9   |
|                   | Dec            | 132.1          | 3.5               | 0.1               | 132.1           | 132.1            | 132.1             | 3.7            | 3.4               | 3.5   |
| 2024              | Jan            | 131.8          | 3.9               | (0.3)             | 131.9           | 131.8            | 131.4             | 4.0            | 3.7               | 4.2   |
| % Char<br>last mo | nge on<br>onth | (0.3)          |                   |                   | (0.2)           | (0.3)            | (0.5)             |                |                   |       |