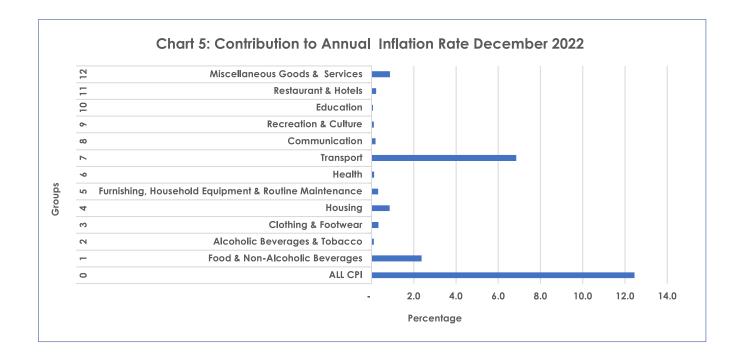

The annual inflation rate stood at 12.4 percent in December 2022, registering a rise of 0.2 of a percentage point from the November 2022 rate of 12.2 percent. Applying significant pressure to the annual inflation rate in December 2022 were Transport at 6.8 percent and Food & Non-Alcoholic Beverages at 2.4 percent.

#### **Section 1:** Headline Inflation

The annual inflation rate was at 12.4 percent in December 2022, recording an increase of 0.2 of a percentage point from the November 2022 rate of 12.2 percent. The main contributors to the annual inflation rate in December 2022 were Transport (6.8 percent), Food & Non-Alcoholic Beverages (2.4 percent), Housing, Water, Electricity, Gas & Other Fuels (0.9 percent), and Miscellaneous Goods & Services (0.9 percent). Refer to Table 1 and Chart 5.

# **Tables**

TABLE 1: Contributions of Groups to Annual Inflation Rate

| Group |                                                       |        | Contribution |        |
|-------|-------------------------------------------------------|--------|--------------|--------|
| Code  | Group Name                                            | Oct-22 | Nov-22       | Dec-22 |
| 0     | All Items Inflation Rate                              | 13.1   | 12.2         | 12.4   |
| 1     | Food & Non-Alcoholic Beverages                        | 2.2    | 2.3          | 2.4    |
| 2     | Alcoholic Beverages &Tobacco                          | 0.1    | 0.1          | 0.1    |
| 3     | Clothing & Footwear                                   | 0.3    | 0.3          | 0.3    |
| 4     | Housing, Water, Electricity, Gas & Other Fuels        | 1.0    | 0.9          | 0.9    |
| 5     | Furnishing, Household Equipment & Routine Maintenance | 0.3    | 0.3          | 0.3    |
| 6     | Health                                                | 0.1    | 0.1          | 0.1    |
| 7     | Transport                                             | 7.6    | 6.6          | 6.8    |
| 8     | Communication                                         | 0.1    | 0.2          | 0.2    |
| 9     | Recreation & Culture                                  | 0.1    | 0.1          | 0.1    |
| 10    | Education                                             | 0.1    | 0.1          | 0.1    |
| 11    | Restaurants & Hotels                                  | 0.2    | 0.2          | 0.2    |
| 12    | Miscellaneous Goods & Services                        | 0.8    | 0.9          | 0.9    |