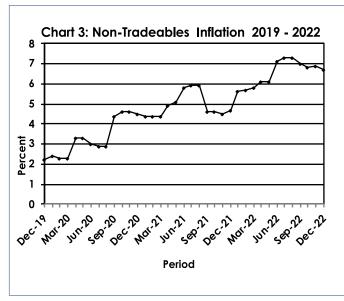

The All-Tradeables index recorded an increase of 0.6 percent in December 2022, from 132.8 in November 2022 to 133.6. The Domestic Tradeables Index realised a growth of 0.9 percent between the two periods, from 128.3 in November to 129.4 in December. The Imported Tradeables Index moved from 134.5 in November to 135.2 in December 2022, an increase of 0.5 percent. The Non-Tradeables Index rose by 0.1 percent, from 119.2 in November to 119.4 in December. **Refer to Table 4.** 

The All-Tradeables inflation rate was 16.5 percent in December, registering an increase of 0.6 percentage points from the November rate of 15.9 percent. The Domestic Tradeables inflation rate rose by 0.7 of a percentage point, from 11.7 percent in November to 12.4 percent in December. The Imported Tradeables inflation rate registered a rise of 0.6 percentage points from 17.4 percent in November to 18.0 percent in December 2022. The Non-Tradeables inflation was 6.7 percent in December 2022, a decrease of 0.2 of a percentage point from the November rate of 6.9 percent. **Refer to Table 4.** 