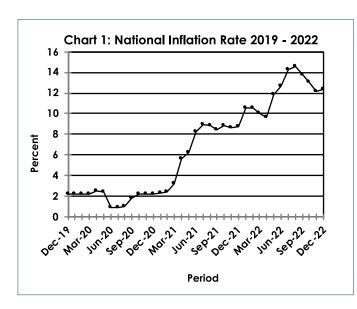

The annual inflation rate stood at 12.4 percent in December 2022, registering a rise of 0.2 of a percentage point from the November 2022 rate of 12.2 percent. Applying significant pressure to the annual inflation rate in December 2022 were Transport at 6.8 percent and Food & Non-Alcoholic Beverages at 2.4 percent.

#### **Section 1:** Headline Inflation

The annual inflation rate was at 12.4 percent in December 2022, recording an increase of 0.2 of a percentage point from the November 2022 rate of 12.2 percent. The main contributors to the annual inflation rate in December 2022 were Transport (6.8 percent), Food & Non-Alcoholic Beverages (2.4 percent), Housing, Water, Electricity, Gas & Other Fuels (0.9 percent), and Miscellaneous Goods & Services (0.9 percent). Refer to Table 1 and Chart 5.