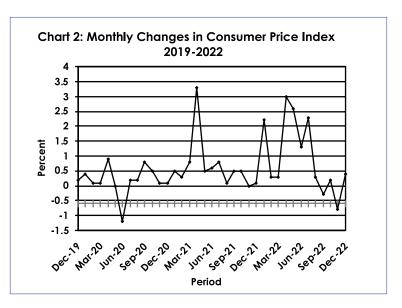

The national Consumer Price Index went up by 0.4 percent, from 127.1 in November to 127.6 in December 2022. The Rural Villages index moved from 127.0 in November to 127.6 in December 2022, recording a rise of 0.5 percent. The Urban Villages index rose by 0.4 percent from 127.3 to 127.8 during the period under review, whilst the Cities & Towns index stood at 127.4 in December 2022, registering an increase of 0.3 percent from 127.0 recorded in November 2022. **Refer to Table 2**.

Group indices were generally moving at a stable pace between November and December 2022, recording changes of less than 1.0 percent. **Refer to Table 2**.

The Food & Non-Alcoholic Beverages group index rose by 0.8 percent, from 132.7 in November 2022 to 133.8 in December 2022. Contributing to the increase in the Food group index were the constituent section indices predominantly; Bread & Cereals (1.4 percent), Meat (Fresh, Chilled & Frozen) (1.4 percent), Fish (Fresh, Chilled & Frozen) (0.9 percent) and Coffee, Tea & Cocoa (0.8 percent). Refer to Table 3.