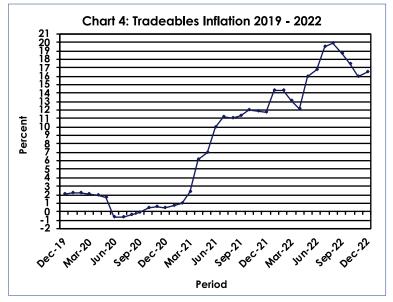

The All-Tradeables index recorded an increase of 0.6 percent in December 2022, from 132.8 in November 2022 to 133.6. The Domestic Tradeables Index realised a growth of 0.9 percent between the two periods, from 128.3 in November to 129.4 in December. The Imported Tradeables Index moved from 134.5 in November to 135.2 in December 2022, an increase of 0.5 percent. The Non-Tradeables Index rose by 0.1 percent, from 119.2 in November to 119.4 in December. **Refer to Table 4.** 

The All-Tradeables inflation rate was 16.5 percent in December, registering an increase of 0.6 percentage points from the November rate of 15.9 percent. The Domestic Tradeables inflation rate rose by 0.7 of a percentage point, from 11.7 percent in November to 12.4 percent in December. The Imported Tradeables inflation rate registered a rise of 0.6 percentage points from 17.4 percent in November to 18.0 percent in December 2022. The Non-Tradeables inflation was 6.7 percent in December 2022, a decrease of 0.2 of a percentage point from the November rate of 6.9 percent. **Refer to Table 4.** 