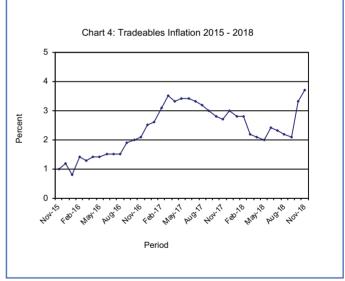

The All-Tradeables index moved from 106.4 in October to 107.1 in November, registering a rise of 0.6 percent. The Imported Tradeables Index recorded an increase of 0.8 percent, advancing from 107.8 in October to 108.7 in November 2018. The Domestic Tradeables Index realised an increase of 0.2 percent, moving from 103.2 in October to 103.4 in November 2018. The Non-Tradeables Index remained unchanged at 107.8 over the two periods.

All-Tradeables inflation rate was 3.7 percent in November, recording an increase of 0.4 percentage points on the October 2018 rate of 3.3 percent. The Imported Tradeables inflation rate went up from 4.5 percent in October to 4.9 percent in November, The Domestic Tradeables inflation rate rose from 0.7 percent in October to 1.0 percent in November, while the Non-Tradeables inflation rate surged by 0.1 of a percentage point.