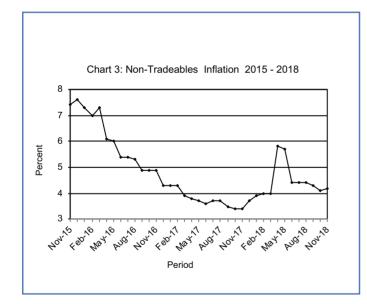

The All-Tradeables index moved from 106.4 in October to 107.1 in November, registering a rise of 0.6 percent. The Imported Tradeables Index recorded an increase of 0.8 percent, advancing from 107.8 in October to 108.7 in November 2018. The Domestic Tradeables Index realised an increase of 0.2 percent, moving from 103.2 in October to 103.4 in November 2018. The Non-Tradeables Index remained unchanged at 107.8 over the two periods.

All-Tradeables inflation rate was 3.7 percent in November, recording an increase of 0.4 percentage points on the October 2018 rate of 3.3 percent. The Imported Tradeables inflation rate went up from 4.5 percent in October to 4.9 percent in November, The Domestic Tradeables inflation rate rose from 0.7 percent in October to 1.0 percent in November, while the Non-Tradeables inflation rate surged by 0.1 of a percentage point.