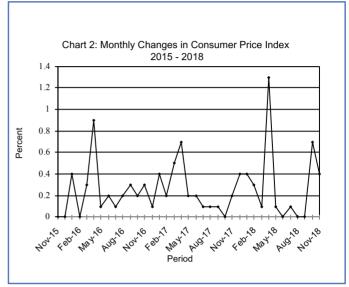

The national Consumer Price Index moved to 107.3 in November 2018, registering a rise of 0.4 percent from 106.9 which was recorded in October 2018. The Cities & Towns Index realised an increase of 0.5 percent moving from 107.8 in October to 108.3 in November. The Urban Villages' moved from 106.4 to 106.7 registering an increase of 0.4 percent. The Rural Villages' index rose by 0.6 percent moving from 106.1 in October to 106.4 in November, recording an increase of 0.3 percent.

Group indices were generally moving at a steady pace between October 2018 and November 2018, recording changes of less than 1.0 percent, except the Transport index group which registered an increase of 1.5 percent.