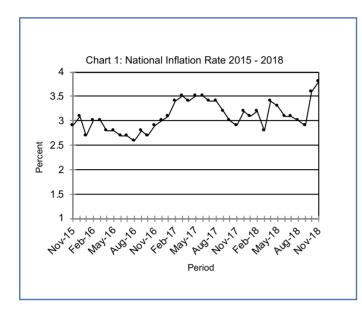

### Section 1: Headline Inflation

The annual inflation rate in November 2018 was 3.8 percent, registering an increase of 0.2 of a percentage point on the October 2018 rate of 3.6 percent. The inflation rates for regions between October 2018 and November 2018 indicated that Cities & Towns rose to 4.7 percent from 4.4 percent, Urban Villages went up to 3.6 percent from 3.4 percent and Rural Villages also went up to 2.6 percent from 2.5 percent.

All-Tradeables inflation rate was 3.7 percent in November, recording an increase of 0.4 percentage points on the October 2018 rate of 3.3 percent. The Imported Tradeables inflation rate went up from 4.5 percent in October to 4.9 percent in November, The Domestic Tradeables inflation rate rose from 0.7 percent in October to 1.0 percent in November, while the Non-Tradeables inflation rate surged by 0.1 of a percentage point.