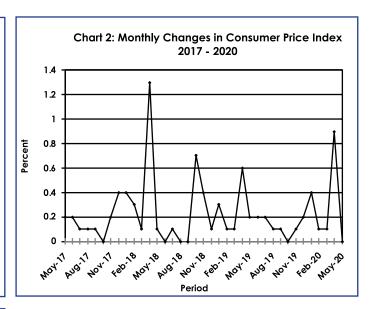

The national Consumer Price Index was 103.7 in May 2020, the same rate as in April 2020. The Rural Villages Index rose by 0.1 percent moving from 103.0 in April to 103.1 in May. The Urban Villages' moved from 103.9 in April to 103.8 in May, while the Cities & Towns' remained unchanged at 103.9 over the two periods. Refer to **Table 1**.

Group indices were generally moving at a steady pace between April 2020 and May 2020, recording changes of less than 1.0 percent. Refer to **Table 2**.

The Transport index group registered a drop of 0.6 percent, from 101.3 in April to 100.7 in May. This was attributed to a decrease in the constituent section index of Operation of Personal Transport (0.9 percent) and Purchase of Vehicles (0.6 percent). The decrease in Operation of Personal Transport section index was due to the drop in retail pump prices for petrol and diesel by P0.13 and P0.10 per litre respectively, which effected on 21st April 2020. Refer to **Table 2**.