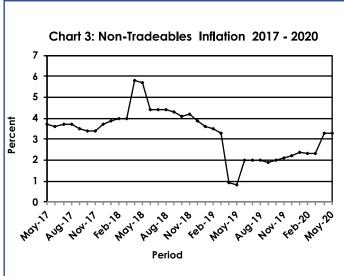

The All-Tradeables index stood at 103.1 in May 2020, the same rate as in April 2020. The Domestic Tradeables Index realized a rise of 0.5 percent, moving from 106.0 in April to 106.6 in May. The Imported Tradeables Index registered a drop of 0.2 percent, from 102.1 in April to 101.8 in May 2020. The Non-Tradeables Index moved from 104.6 to 104.7 during the period under review. Refer to **Table 3**.

All-Tradeables inflation rate was 1.7 percent in May 2020, recording a drop of 0.3 of a percentage point from 2.0 percent recorded in April 2020. The Imported Tradeables inflation recorded a drop of 0.4 percentage points, moving from 1.2 percent to 0.8 percent during the period under review. The Domestic Tradeables inflation was 4.2 percent, an increase of 0.1 of a percentage point from 4.1 percent recorded in April. The Non-Tradeables inflation rate remained unchanged at 3.3 percent in May 2020. Refer to **Table 3**.