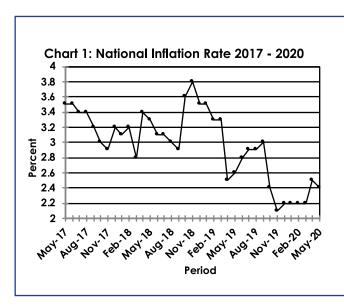

#### **SECTION 2: HEADLINE INFLATION**

The annual inflation rate in May 2020 was 2.4 percent, registering a decrease of 0.1 of a percentage point from 2.5 percent recorded in April 2020. The main contributors to the May 2020 annual inflation rate were; Housing, Water, Electricity, Gas & Other Fuels (1.1 percentage points) and Food & Non-Alcoholic Beverages (0.4 of a percentage point). Refer to **Table 5**.

The inflation rates for regions between April 2020 and May 2020 indicated that Urban Villages' rate went down by 0.3 of a percentage point, moving from 2.6 percent in April to 2.3 percent in May. Cities & Towns rate moved from 2.7 percent in April to 2.5 percent in May 2020 registering a drop of 0.2 of a percentage point. The Rural Villages' rate was 2.2 percent in May, registering a decline of 0.1 of a percentage point on the April rate of 2.3 percent. Refer to **Table 1**.

The national Consumer Price Index was 103.7 in May 2020, the same rate as in April 2020. The Rural Villages Index rose by 0.1 percent moving from 103.0 in April to 103.1 in May. The Urban Villages' moved from 103.9 in April to 103.8 in May, while the Cities & Towns' remained unchanged at 103.9 over the two periods. Refer to **Table 1**.