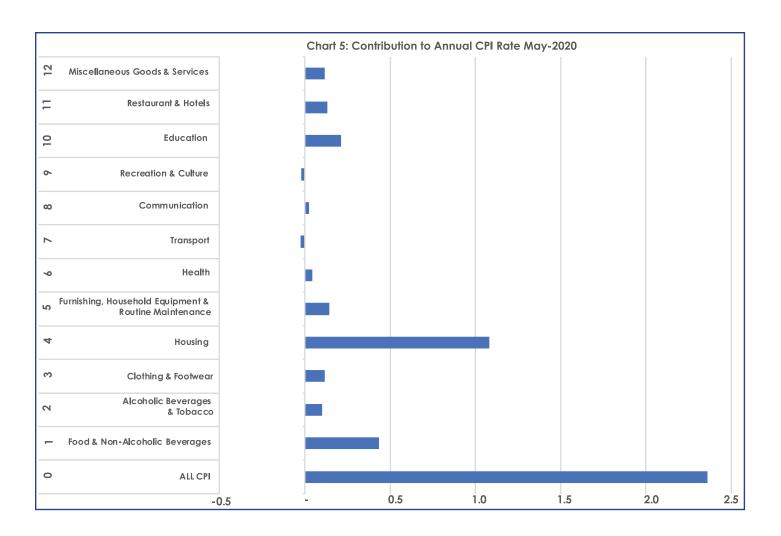

#### **SECTION 2: HEADLINE INFLATION**

The annual inflation rate in May 2020 was 2.4 percent, registering a decrease of 0.1 of a percentage point from 2.5 percent recorded in April 2020. The main contributors to the May 2020 annual inflation rate were; Housing, Water, Electricity, Gas & Other Fuels (1.1 percentage points) and Food & Non-Alcoholic Beverages (0.4 of a percentage point). Refer to **Table 5**.

Table 5: Contributions of Groups to Annual Inflation Rate

|            |                                                       | С      | ONTRIBUTIONS |        |
|------------|-------------------------------------------------------|--------|--------------|--------|
| Group Code | Group Name                                            | Mar-20 | Apr-20       | May-20 |
| 0          | All Items CPI Rate                                    | 2.2    | 2.5          | 2.4    |
| 1          | Food & Non-Alcoholic Beverages                        | 0.5    | 0.4          | 0.4    |
| 2          | Alcoholic Beverages &Tobacco                          | 0.2    | 0.2          | 0.1    |
| 3          | Clothing & Footwear                                   | 0.1    | 0.1          | 0.1    |
| 4          | Housing, Water, Electricity, Gas & Other Fuels        | 0.3    | 1.1          | 1.1    |
| 5          | Furnishing, Household Equipment & Routine Maintenance | 0.1    | 0.1          | 0.1    |
| 6          | Health                                                | 0.0    | 0.0          | 0.0    |
| 7          | Transport                                             | 0.2    | 0.1          | -0.0   |
| 8          | Communication                                         | 0.0    | 0.0          | 0.0    |
| 9          | Recreation & Culture                                  | -0.0   | -0.0         | -0.0   |
| 10         | Education                                             | 0.2    | 0.2          | 0.2    |
| 11         | Restaurants & Hotels                                  | 0.1    | 0.1          | 0.1    |
| 12         | Miscellaneous Goods & Services                        | 0.5    | 0.1          | 0.1    |