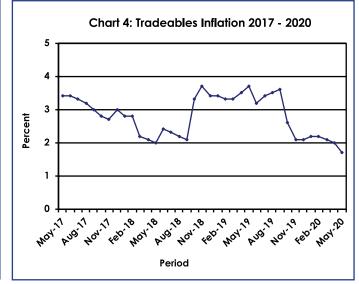

The All-Tradeables index stood at 103.1 in May 2020, the same rate as in April 2020. The Domestic Tradeables Index realized a rise of 0.5 percent, moving from 106.0 in April to 106.6 in May. The Imported Tradeables Index registered a drop of 0.2 percent, from 102.1 in April to 101.8 in May 2020. The Non-Tradeables Index moved from 104.6 to 104.7 during the period under review. Refer to **Table 3**.

All-Tradeables inflation rate was 1.7 percent in May 2020, recording a drop of 0.3 of a percentage point from 2.0 percent recorded in April 2020. The Imported Tradeables inflation recorded a drop of 0.4 percentage points, moving from 1.2 percent to 0.8 percent during the period under review. The Domestic Tradeables inflation was 4.2 percent, an increase of 0.1 of a percentage point from 4.1 percent recorded in April. The Non-Tradeables inflation rate remained unchanged at 3.3 percent in May 2020. Refer to **Table 3**.