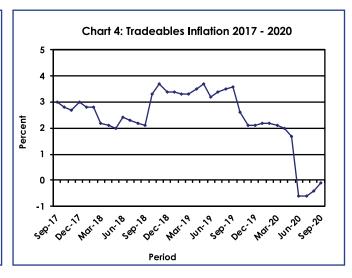

The All-Tradeables index was 101.6 in September 2020, recording a rise of 0.3 percent from 101.3 in August 2020. The Non-Tradeables Index rose by 1.6 percent, moving from 104.7 in August to 106.4 in September. The Imported Tradeables Index went up by 0.4 percent, from 98.7 in August to 99.1 in September 2020. The Domestic Tradeables Index realized a rise of 0.1 percent, moving from 108.5 in August to 108.6 in September. **Refer to Table 4.** 

All-Tradeables inflation rate was -0.1 percent in September 2020, registering an increase of 0.3 of a percentage point on the August rate of -0.4 percent. The Non-Tradeables inflation rate moved from 2.9 percent in August to 4.4 percent in September, recording a rise of 1.5 percentage points. The Imported Tradeables inflation rose by 0.4 of a percentage point, from -2.5 percent to -2.1 percent during the period under review. The Domestic Tradeables inflation was 5.3 percent in September, a decline of 0.1 of a percentage from 5.4 percent recorded in August.