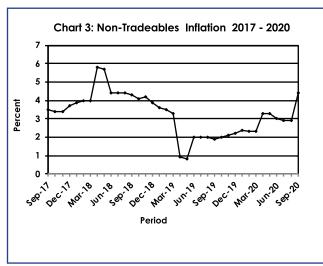

The All-Tradeables index was 101.6 in September 2020, recording a rise of 0.3 percent from 101.3 in August 2020. The Non-Tradeables Index rose by 1.6 percent, moving from 104.7 in August to 106.4 in September. The Imported Tradeables Index went up by 0.4 percent, from 98.7 in August to 99.1 in September 2020. The Domestic Tradeables Index realized a rise of 0.1 percent, moving from 108.5 in August to 108.6 in September. **Refer to Table 4.** 

All-Tradeables inflation rate was -0.1 percent in September 2020, registering an increase of 0.3 of a percentage point on the August rate of -0.4 percent. The Non-Tradeables inflation rate moved from 2.9 percent in August to 4.4 percent in September, recording a rise of 1.5 percentage points. The Imported Tradeables inflation rose by 0.4 of a percentage point, from -2.5 percent to -2.1 percent during the period under review. The Domestic Tradeables inflation was 5.3 percent in September, a decline of 0.1 of a percentage from 5.4 percent recorded in August.