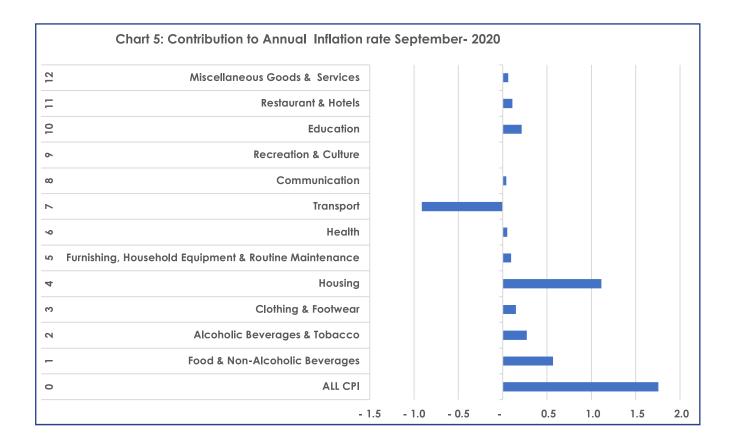

#### **SECTION 2: HEADLINE INFLATION**

The annual inflation rate in September 2020 was 1.8 percent, registering an increase of 0.8 of a percentage point on the August rate of 1.0 percent. The main contributors to the September annual inflation rate were; Housing, Water, Electricity, Gas & Other Fuels (1.1 percent), Transport (-0.9 percent) and Food & Non-Alcoholic Beverages (0.6 percent). **Refer to Table 1** 

# **TABLES**

**TABLE 1: Contributions of Groups to Annual Inflation Rate** 

| Group Code | Group Name                                            | July-20 | Aug-20 | Sep-20 |
|------------|-------------------------------------------------------|---------|--------|--------|
| 0          | All Items Inflation Rate                              | 0.9     | 1.0    | 1.8    |
| 1          | Food & Non-Alcoholic Beverages                        | 0.5     | 0.6    | 0.6    |
| 2          | Alcoholic Beverages &Tobacco                          | 0.3     | 0.3    | 0.3    |
| 3          | Clothing & Footwear                                   | 0.1     | 0.1    | 0.1    |
| 4          | Housing, Water, Electricity, Gas & Other Fuels        | 1.0     | 1.1    | 1.1    |
| 5          | Furnishing, Household Equipment & Routine Maintenance | 0.1     | 0.1    | 0.1    |
| 6          | Health                                                | 0.0     | 0.0    | 0.1    |
| 7          | Transport                                             | -1.6    | -1.6   | -0.9   |
| 8          | Communication                                         | 0.0     | 0.0    | 0.0    |
| 9          | Recreation & Culture                                  | -0.0    | -0.0   | -0.0   |
| 10         | Education                                             | 0.2     | 0.2    | 0.2    |
| 11         | Restaurants & Hotels                                  | 0.1     | 0.1    | 0.1    |
| 12         | Miscellaneous Goods & Services                        | 0.0     | 0.0    | 0.1    |