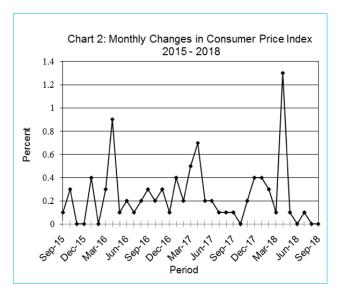

The national Consumer Price Index was 106.2 in September 2018, the same rate as in August 2018. The Urban Villages' Index moved from 105.7 in August to 105.8 in September. The Cities & Towns and Rural Villages' Indices remained unchanged at 106.9 and 105.5 respectively, during the period under review.

Group indices were generally moving at a steady pace between August 2018 and September 2018, recording changes of less than 1.0 percent.

The Housing, Water, Electricity, Gas & Other Fuels group Index went up from 109.0 to 109.4, recording an increase of 0.4 percent over the two months. The rise was attributed to the increase in the constituent section index of Rent Paid by Tenants, which went up by 1.0 percent between second and third quarter of 2018, following the quarterly survey on private rentals for one-room houses.

The Furnishing, Household Equipment & Routine Maintenance group Index went up from 104.9 to 105.4, during the period under review. The rise was due to the increase in the section index of Goods & Services for Household Maintenance, which realised a rise of 0.9 percent.

The Food & Non-Alcoholic Beverages group index plunged from 102.1 to 101.8, recording a drop of 0.3 percent over the two months. The drop was mainly due to the decrease in the section indices of Vegetables and Bread & Cereals by 0.8 and 0.7 percent respectively.