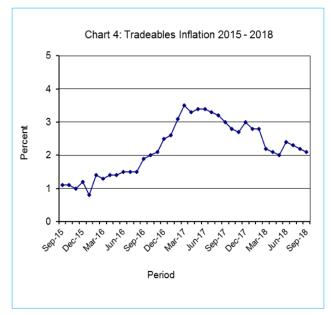

The All-Tradeables index moved from 105.3 in August to 105.2 in September. The Non-Tradeables Index realised an increase of 0.2 percent, moving from 107.7 in August to 107.9 in September 2018. The Imported Tradeables Index recorded a decrease of 0.1 percent between August and September 2018.

All-Tradeables inflation rate was 2.1 percent in September, recording a slump of 0.1 of a percentage point on the August 2018 rate of 2.2 percent. The Domestic Tradeables inflation rate was 0.6 percent in September. The Imported Tradeables inflation rate went down from 3.2 percent in August to 2.9 percent in September, while the Non-Tradeables inflation rate dropped by 0.1 of a percentage point, over the two the periods.