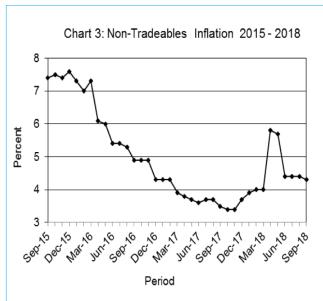

The All-Tradeables index moved from 105.3 in August to 105.2 in September. The Non-Tradeables Index realised an increase of 0.2 percent, moving from 107.7 in August to 107.9 in September 2018. The Imported Tradeables Index recorded a decrease of 0.1 percent between August and September 2018.

All-Tradeables inflation rate was 2.1 percent in September, recording a slump of 0.1 of a percentage point on the August 2018 rate of 2.2 percent. The Domestic Tradeables inflation rate was 0.6 percent in September. The Imported Tradeables inflation rate went down from 3.2 percent in August to 2.9 percent in September, while the Non-Tradeables inflation rate dropped by 0.1 of a percentage point, over the two the periods.