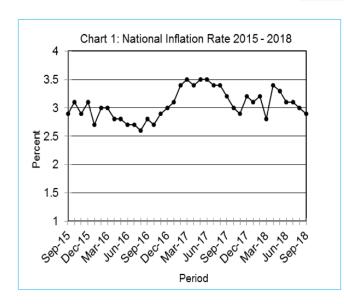

#### **Section 1: Headline Inflation**

The annual inflation rate in September 2018 was 2.9 percent, registering a drop of 0.1 of a percentage point on the August 2018 rate of 3.0 percent. The inflation rates for regions between August 2018 and September 2018 showed that Cities & Towns declined to 3.6 percent from 3.8 percent, Urban Villages went up to 2.7 percent from 2.6 percent and Rural Villages remained unchanged at 2.0 percent over the two months.

All-Tradeables inflation rate was 2.1 percent in September, recording a slump of 0.1 of a percentage point on the August 2018 rate of 2.2 percent. The Domestic Tradeables inflation rate was 0.6 percent in September. The Imported Tradeables inflation rate went down from 3.2 percent in August to 2.9 percent in September, while the Non-Tradeables inflation rate dropped by 0.1 of a percentage point, over the two the periods.