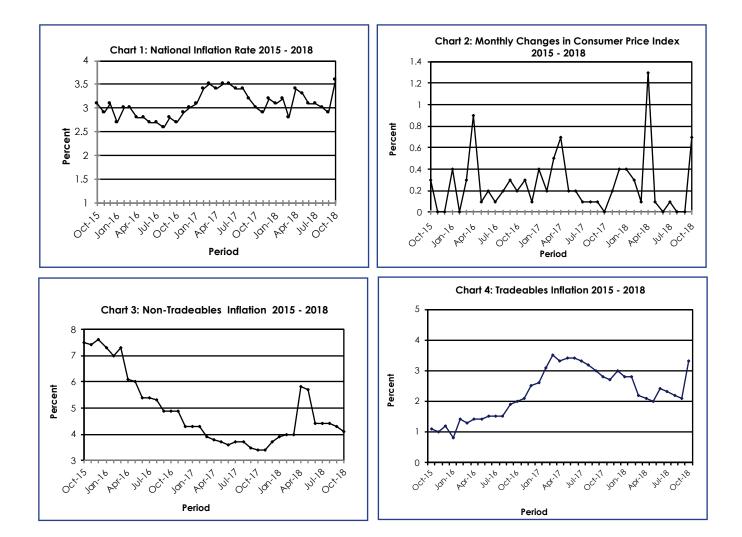

#### Section 1: Headline Inflation

The annual inflation rate in October 2018 was 3.6 percent, registering an increase of 0.7 of a percentage point on the September 2018 rate of 2.9 percent. The inflation rates for regions between September 2018 and October 2018 showed that Cities & Towns rose to 4.4 percent from 3.6 percent, Urban Villages went up to 3.4 percent from 2.7 percent and Rural Villages also went up to 2.5 percent from 2.0 percent.

The national Consumer Price Index moved to 106.9 in October 2018, registering an increase of 0.7 percent from 106.2, which was recorded in September 2018. The Cities & Towns' Index realised a rise of 0.8 percent moving from 106.9 in September to 107.8 in October. The Urban Villages' Index advanced from 105.8 to 106.4 registering an increase of 0.6 percent. The Rural Villages' Index rose by 0.6 percent, moving from 105.5 in September to 106.1 in October.

The All-Tradeables index advanced from 105.2 in September to 106.4 in October, registering an increase of 1.1 percent. The Imported Tradeables Index recorded an increase of 1.6 percent, moving from 106.1 in September to 107.8 in October 2018. The Domestic Tradeables Index realized a drop of 0.1 percent over the two months.

All-Tradeables inflation rate was 3.3 percent in October, recording a rise of 1.2 percentage points on the September 2018 rate of 2.1 percent. The Imported Tradeables inflation rate went up from 2.9 percent in September to 4.5 percent in October, The Domestic Tradeables inflation rate went up from 0.6 percent in September to 0.7 percent in October.