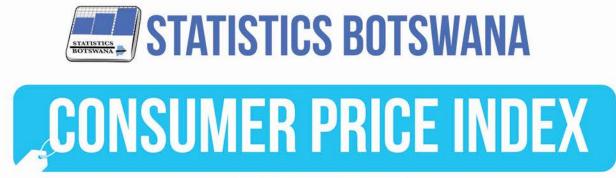

#### Section 1: Headline Inflation

The annual inflation rate in November 2017 was 2.9 percent, registering a drop of 0.1 of a percentage point on the October 2017 rate of 3.0 percent. The inflation rates for regions between October and November 2017 indicated that Rural Villages' inflation decreased to 3.0 percent from at 3.3 percent, Cities & Towns went up to 3.1 percent from 3.0 percent and Urban Villages' dropped to 2.6 percent from 2.7 percent between the two months.

The November national Consumer Price Index moved from 103.2 in October 2017 to 103.4 in November 2017, an increase of 0.2 percent. The Cities & Towns' index realized a rise of 0.2 percent, moving from 103.2 to 103.4. The Urban Villages' index rose by 0.1 percent, advancing from 102.9 in October 2017 to 103.0 in November 2017, while Rural Villages index registered an increase of 0.1 percent, moving from 103.5 to 103.7 between the two months.

All-Tradable inflation rate was 2.7 percent in November, a decline of 0.1 of a percentage point on the October rate of 2.8 percent. The Domestic Tradable inflation rate went down from 2.2 percent in October to 1.6 percent in November. The Imported Tradable inflation rate increased from 3.0 percent in October to 3.1 percent in November. Non-Tradable inflation rate remained unchanged at 3.4 percent between the two periods.

The All-Tradable index moved from 103.0 in October to 103.3 in November, registering an increase of 0.3 percent. The Imported Tradable index moved from 103.2 in October to 103.6 in November, recording a rise of 0.5 percent. The Domestic Tradable index moved from 102.5 in October to 102.3 in November, registering a drop of 0.2 percent, while the Non-Tradable index remained unchanged at 103.5 between the two months.