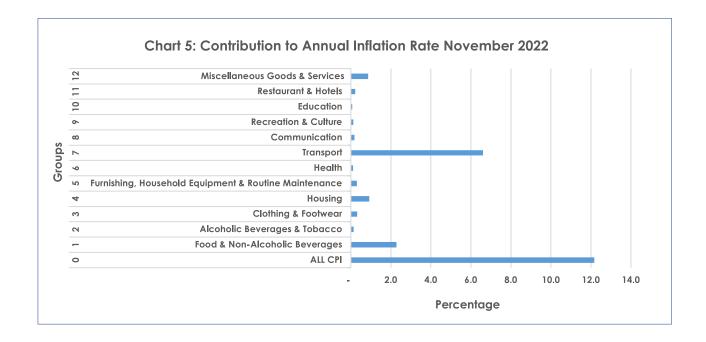

#### **Section 1:** Headline Inflation

The annual inflation rate was at 12.2 percent in November 2022, recording a drop of 0.9 of a percentage point from the October 2022 rate of 13.1 percent. The main contributors to the annual inflation rate in November 2022 were Transport (6.6 percent), Food & Non-Alcoholic Beverages (2.3 percent), Housing, Water, Electricity, Gas & Other Fuels (0.9 percent), and Miscellaneous Goods & Services (0.9 percent). Refer to Table 1 and Chart 5.

## **Tables**

TABLE 1: Contributions of Groups to Annual Inflation Rate

| Group |                                                       |        | Contribution |        |
|-------|-------------------------------------------------------|--------|--------------|--------|
| Code  | Group Name                                            | Sep-22 | Oct-22       | Nov-22 |
| 0     | All Items Inflation Rate                              | 13.8   | 13.1         | 12.2   |
| 1     | Food & Non-Alcoholic Beverages                        | 2.1    | 2.2          | 2.3    |
| 2     | Alcoholic Beverages &Tobacco                          | 0.2    | 0.1          | 0.1    |
| 3     | Clothing & Footwear                                   | 0.3    | 0.3          | 0.3    |
| 4     | Housing, Water, Electricity, Gas & Other Fuels        | 1.0    | 1.0          | 0.9    |
| 5     | Furnishing, Household Equipment & Routine Maintenance | 0.3    | 0.3          | 0.3    |
| 6     | Health                                                | 0.1    | 0.1          | 0.1    |
| 7     | Transport                                             | 8.4    | 7.6          | 6.6    |
| 8     | Communication                                         | 0.1    | 0.1          | 0.2    |
| 9     | Recreation & Culture                                  | 0.1    | 0.1          | 0.1    |
| 10    | Education                                             | 0.1    | 0.1          | 0.1    |
| 11    | Restaurants & Hotels                                  | 0.2    | 0.2          | 0.2    |
| 12    | Miscellaneous Goods & Services                        | 0.9    | 0.8          | 0.9    |