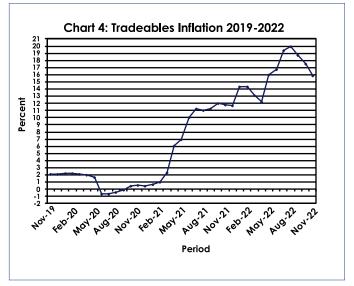

The All-Tradeables index recorded a decrease of 1.4 percent in November 2022, from 134.8 in October 2022 to 132.8. The Imported Tradeables Index moved from 137.2 in October to 134.5 in November 2022, a decline of 2.0 percent. The Domestic Tradeables Index realised a growth of 0.3 percent between the two periods, from 127.9 in October to 128.3 in November. The Non-Tradeables Index rose by 0.1 percent, from 119.1 in October to 119.2 in November. **Refer to Table 4**.

The All-Tradeables inflation rate was 15.9 percent in November, registering a decrease of 1.6 percentage points from the October rate of 17.5 percent. The Imported Tradeables inflation rate registered a drop of 2.3 percentage points from 19.7 percent in October to 17.4 percent in November 2022. The Domestic Tradeables inflation rate rose by 0.2 of a percentage point, from 11.5 percent in October to 11.7 percent in November. The Non-Tradeables inflation was 6.9 percent in November 2022, an increase of 0.1 of a percentage point from the October rate of 6.8 percent. **Refer to Table 4**.