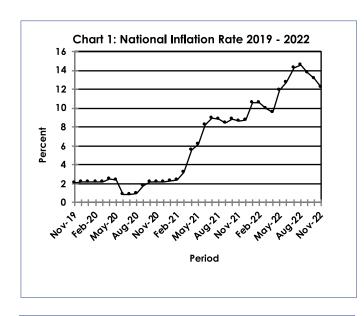

#### **Section 1:** Headline Inflation

The annual inflation rate was at 12.2 percent in November 2022, recording a drop of 0.9 of a percentage point from the October 2022 rate of 13.1 percent. The main contributors to the annual inflation rate in November 2022 were Transport (6.6 percent), Food & Non-Alcoholic Beverages (2.3 percent), Housing, Water, Electricity, Gas & Other Fuels (0.9 percent), and Miscellaneous Goods & Services (0.9 percent). Refer to Table 1 and Chart 5.

In contrast the inflation rates for regions between October 2022 and November 2022 indicated a drop of 1.0 percentage point in the Urban Villages, from 12.8 percent in October to 11.8 percent in November. The Cities & Towns inflation rate was 12.1 percent in November 2022, a decrease of 0.8 of a percentage point from the October rate of 12.9 percent, whereas the Rural Villages inflation rate recorded a decline of 0.8 of a percentage point, from 13.8 percent in October to 13.0 percent in November. **Refer to Table 2** 

The national Consumer Price Index went down by 0.8 percent, from 128.1 in October to 127.1 in November 2022. The Urban Villages index moved from 128.4 in October to 127.3 in November 2022, recording a drop of 0.9 percent. The Cities & Towns index declined by 0.8 percent from 128.0 to 127.0 during the period under review, whilst the Rural Villages index stood at 127.0 in November 2022, registering a decrease of 0.7 percent from 127.8 recorded in October 2022. **Refer to Table 2**.