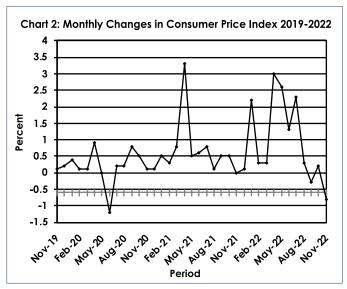

Group indices were generally moving at a stable pace between October and November 2022, recording changes of less than 1.0 percent, except the Transport group index which recorded -3.4 percent. **Refer to Table 2**.