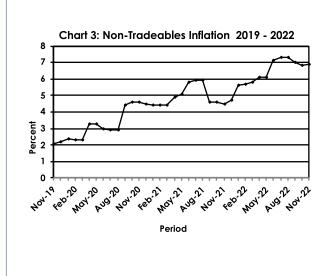

The All-Tradeables inflation rate was 15.9 percent in November, registering a decrease of 1.6 percentage points from the October rate of 17.5 percent. The Imported Tradeables inflation rate registered a drop of 2.3 percentage points from 19.7 percent in October to 17.4 percent in November 2022. The Domestic Tradeables inflation rate rose by 0.2 of a percentage point, from 11.5 percent in October to 11.7 percent in November. The Non-Tradeables inflation was 6.9 percent in November 2022, an increase of 0.1 of a percentage point from the October rate of 6.8 percent. **Refer to Table 4**.