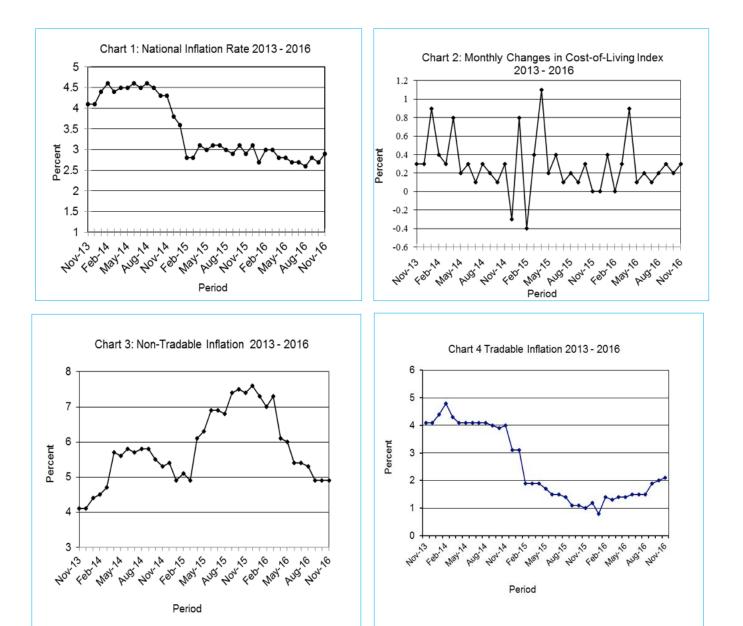

#### Section 1: Headline Inflation

The annual inflation rate in November 2016 was 2.9 percent, a rise of 0.2 of a percentage point on the October 2016 rate of 2.7 percent. The inflation rates for regions indicated 3.5 percent in November compared to 3.1 percent recorded in October for Rural Villages, similarly, Urban Villages' increased to 2.9 percent from 2.7 percent, while Cities & Towns recorded an increase of 0.2 of a percentage point advancing from 2.5 percent in October to 2.7 percent in November.

The national Consumer Price Index moved from 100.2 in October to 100.4 in November 2016, an increase of 0.3 percent. The Rural Villages index realized a rise of 0.5 percent, moving from 100.2 to 100.7. The Cities & Towns index rose by 0.2 percent, advancing from 100.2 in October to 100.3 in November, while Urban Villages index registered an increase of 0.2 percent, moving from 100.2 to 100.4 between the two months.

Group indices were generally stable between October and November 2016, recording changes of less than 1.0 percent.

The Alcoholic Beverages, Tobacco & Narcotics group index recorded an increase of 0.6 percent, from 100.7 in October to 101.2 in November. This was due to general increase in the constituent section indices.

The Food & Non-Alcoholic Beverages index group went up to 100.9 in November from 100.4 in October, recording a rise of 0.5 percent. The rise was attributed to the general increase in the section indices, notably; *Fruit (2.0 percent)*. Vegetables (0.8 percent) and Bread & Cereal (0.5 percent).

The Furnishing, Household Equipment& Routine Maintenance index group went up from 100.2 in October to 100.6 in November, registering an increase of 0.5 percent. The rise was owed to the general increase in the section indices especially of *Furniture & Furnishing which accounted for 0.9 percent*.

All-Tradable inflation rate was 2.1 percent in November, an increase of 0.2 of a percentage point on the October 2016 rate of 1.9 percent. The Domestic Tradable inflation rate advanced from 3.1 percent in October to 3.4 percent in November. The Imported Tradable inflation rate rose from 0.9 percent to 1.2 percent between the two periods. The Non-Tradable inflation rate remained unchanged at 4.9 percent between October and November 2016.

The All-Tradable index moved from 100.2 in October to 100.6 in November recording a rise of 0.4 percent. The Domestic Tradable index advanced from 100.3 in October to 100.7 in November, registering an increase of 0.4 percent. The Imported Tradable index went up by 0.3 percent moving from 100.2 to 100.5 between the two periods.

#### Section 2: Core Inflation

The Trimmed Mean Core Inflation rate registered an increase of 0.3 of a percentage point, from 2.2 percent in October to 2.5 percent in November. The Core Inflation rate by exclusion registered an increase of 0.3 of a percentage point, moving from 3.4 percent to 3.7 percent in November 2016.