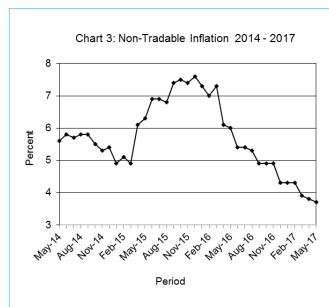

The Restaurants & Hotels index group advanced from 102.2 to 102.5, recording a rise of 0.3 percent between April and May. Contributing to the increase was generally the rise in the section indices.

All-Tradable inflation rate was 3.4 percent in May 2017, an increase of 0.1 of a percentage point on the April 2017 rate of 3.3 percent. The Imported Tradable inflation rate rose from 2.7 percent in April to 2.9 percent in May. The Non-Tradable inflation rate dropped to 3.7 percent in May from 3.8 percent in April. The Domestic Tradable inflation rate remained unchanged at 4.3 percent between April and May.

The All-Tradable index moved from 102.5 in April to 102.7 in May recording a rise of 0.2 percent. The Imported Tradable index advanced from 102.1 in April to 102.3 in May registering an increase of 0.2 percent. The Domestic Tradable index moved from 103.4 to 103.7 between the two periods, while the Non-Tradable index advanced from 102.4 in April to 102.6 in May registering an increase of 0.1 percent.