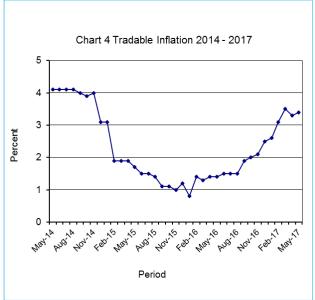

The Restaurants & Hotels index group advanced from 102.2 to 102.5, recording a rise of 0.3 percent between April and May. Contributing to the increase was generally the rise in the section indices.

All-Tradable inflation rate was 3.4 percent in May 2017, an increase of 0.1 of a percentage point on the April 2017 rate of 3.3 percent. The Imported Tradable inflation rate rose from 2.7 percent in April to 2.9 percent in May. The Non-Tradable inflation rate dropped to 3.7 percent in May from 3.8 percent in April. The Domestic Tradable inflation rate remained unchanged at 4.3 percent between April and May.

The All-Tradable index moved from 102.5 in April to 102.7 in May recording a rise of 0.2 percent. The Imported Tradable index advanced from 102.1 in April to 102.3 in May registering an increase of 0.2 percent. The Domestic Tradable index moved from 103.4 to 103.7 between the two periods, while the Non-Tradable index advanced from 102.4 in April to 102.6 in May registering an increase of 0.1 percent.