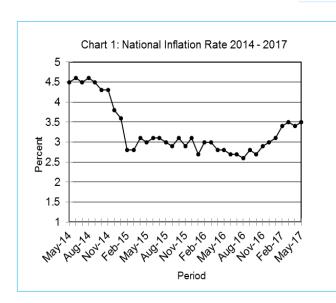

#### **Section 1: Headline Inflation**

The annual inflation rate in May 2017 was 3.5 percent, which is an increase of 0.1 of a percentage point on the April 2017 rate of 3.4 percent. The inflation rates for regions between April 2016 and May 2017 indicated that Cities & Towns went up to 3.4 percent from 3.3 percent, Urban Villages' increased to 3.1 percent from 3.0 percent, and Rural Villages' dropped to 4.1 percent from 4.2 percent.

The Restaurants & Hotels index group advanced from 102.2 to 102.5, recording a rise of 0.3 percent between April and May. Contributing to the increase was generally the rise in the section indices.

All-Tradable inflation rate was 3.4 percent in May 2017, an increase of 0.1 of a percentage point on the April 2017 rate of 3.3 percent. The Imported Tradable inflation rate rose from 2.7 percent in April to 2.9 percent in May. The Non-Tradable inflation rate dropped to 3.7 percent in May from 3.8 percent in April. The Domestic Tradable inflation rate remained unchanged at 4.3 percent between April and May.