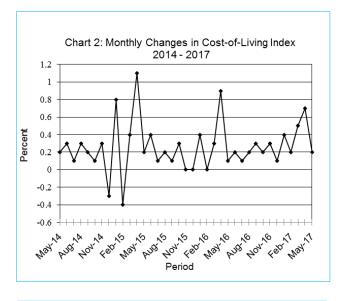

The May national Consumer Price index moved from 102.5 in April 2017 to 102.7 in May 2017, an increase of 0.2 percent. The Cities & Towns' index realized a rise of 0.2 percent, moving from 102.3 to 102.5. The Urban Villages' index' rose by 0.2 percent, advancing from 102.4 in April 2017 to 102.6 in May 2017, while Rural Villages index moved from 102.8 to 103.0 between the two months.