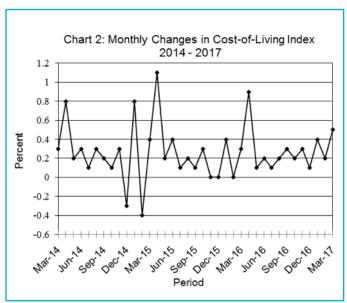

The national Consumer Price Index moved from 101.2 in February 2017 to 101.7 in March 2017, which is an increase of 0.5 percent. During the period under review, the indices for Cities & Town, Urban and Rural villages rose by 0.5 percent each.

Group indices were generally stable between February 2017 and March 2017, recording changes of less than 1.0 percent with the exception of Transport which registered a change of 1.0 percent.

The Transport index group registered an increase of 1.0 percent, from 99.8 in February 2017 to 100.9 in March 2017. This was attributed to an increase in the constituent section index of Operation of Personal Transport, which went up by 2.1 percent. The increase in Operation of Personal Transport section index was due to the rise in retail pump prices for petrol and diesel by P0.20 and P0.25 per liter respectively, which effected on the 4<sup>th</sup> March 2017.