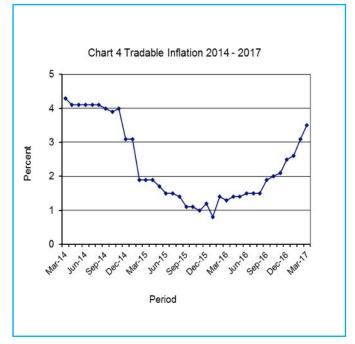

All-Tradable inflation rate was 3.5 percent in March 2017, an increase of 0.4 of a percentage point on the February 2017 rate of 3.1 percent. The Imported Tradable inflation rate rose from 2.4 percent in February to 2.9 percent in March. The Domestic Tradable inflation rate increased to 4.6 percent in March from 4.3 percent in February. The Non-Tradable inflation rate dropped from 4.3 percent in February to 3.9 percent in March.

The All-Tradable index moved from 101.6 in February to 102.2 in March recording a rise of 0.6 percent. The Imported Tradable index advanced from 101.1 in February to 101.8 in March registering an increase of 0.7 percent. The *Domestic Tradable* index went up by 0.4 percent moving from 102.7 to 103.1 between the two periods, while the *Non-Tradable* index advanced from 100.5 in February to 100.8 in March registering an increase of 0.2 percent.