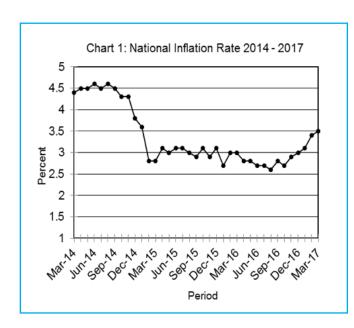

#### **Section 1: Headline Inflation**

The annual inflation rate in March 2017 was 3.5 percent, an increase of 0.1 of a percentage point on the February 2017 rate of 3.4 percent. The inflation rates for regions between February 2017 and March 2017 showed that Rural Villages' went up to 4.2 percent from 3.8 percent, Cities & Towns increased to 3.6 percent from 3.5 percent, and Urban Villages' increased to 3.0 percent from 2.9 percent.

The national Consumer Price Index moved from 101.2 in February 2017 to 101.7 in March 2017, which is an increase of 0.5 percent. During the period under review, the indices for Cities & Town, Urban and Rural villages rose by 0.5 percent each.