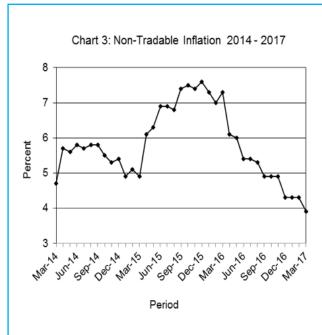

All-Tradable inflation rate was 3.5 percent in March 2017, an increase of 0.4 of a percentage point on the February 2017 rate of 3.1 percent. The Imported Tradable inflation rate rose from 2.4 percent in February to 2.9 percent in March. The Domestic Tradable inflation rate increased to 4.6 percent in March from 4.3 percent in February. The Non-Tradable inflation rate dropped from 4.3 percent in February to 3.9 percent in March.

The All-Tradable index moved from 101.6 in February to 102.2 in March recording a rise of 0.6 percent. The Imported Tradable index advanced from 101.1 in February to 101.8 in March registering an increase of 0.7 percent. The *Domestic Tradable* index went up by 0.4 percent moving from 102.7 to 103.1 between the two periods, while the *Non-Tradable* index advanced from 100.5 in February to 100.8 in March registering an increase of 0.2 percent.