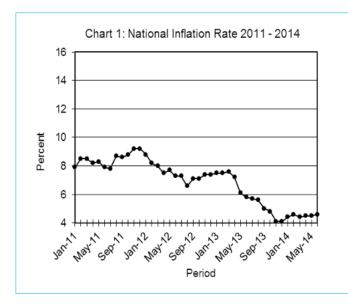

#### Section 1: Headline Inflation

The annual inflation rate was 4.6 percent in June 2014, an increase of 0.1 of a percentage point on the May 2014 rate of 4.5 percent. Annual inflation in June 2014 was lower than the 5.8 percent recorded during the same month in 2013. The downward movement of annual inflation rate between June 2013 and June 2014 was attributted to the decline on prices of commodities especially the main components of *Transport and Food & Non-Alcoholic Beverages* which dropped by 6.9 and 1.8 percentage points respectively. The inflation rates for regions between May and June, indicated that cities & towns' went up from 4.2 to 4.4 percent, whereas urban villages' decreased from 4.6 to 4.5 percent and rural villages' from 5.2 to 5.1 percent.

TABLE 1: COST OF LIVING INDEX(Cont.)

|        |         | All<br>Items | National<br>Inflation | Monthly<br>Change | Towns &<br>Cities | Urban<br>Village | Rural<br>Villages |                | Annual Inflati    |       |
|--------|---------|--------------|-----------------------|-------------------|-------------------|------------------|-------------------|----------------|-------------------|-------|
|        |         | Index        | Rate                  | Change            | Index             | Index            | Index             | Towns & Cities | Urban<br>Villages | Rural |
|        |         |              | %                     | %                 | 47.33             | 33.76            | 18.91             | %              | %                 | 7     |
| 2011   | Jan     | 141.8        | 7.9                   | 0.8               | 141.3             | 141.0            | 144.5             | 8.8            | 7.5               | 6.4   |
|        | Feb     | 142.9        | 8.5                   | 0.8               | 142.4             | 142.2            | 145.5             | 9.5            | 8.4               | 6.    |
|        | Mar     | 143.8        | 8.5                   | 0.7               | 143.2             | 143.2            | 146.6             | 9.3            | 8.7               | 6.    |
|        | Apr     | 146.0        | 8.2                   | 1.5               | 145.3             | 145.5            | 148.8             | 8.9            | 8.5               | 6.    |
|        | May     | 147.6        | 8.3                   | 1.1               | 146.9             | 146.9            | 150.5             | 9.0            | 8.5               | 6.    |
|        | Jun     | 149.0        | 7.9                   | 0.9               | 148.4             | 148.1            | 152.0             | 8.3            | 8.1               | 6.    |
|        | Jul     | 149.3        | 7.8                   | 0.3               | 148.9             | 148.3            | 152.3             | 8.4            | 7.7               | 6.    |
|        | Aug     | 150.8        | 8.7                   | 1.0               | 150.4             | 149.8            | 153.4             | 9.1            | 8.9               | 7.    |
|        | Sept    | 151.4        | 8.6                   | 0.4               | 150.9             | 150.6            | 153.9             | 8.9            | 8.6               | 7.    |
|        | Oct     | 152.0        | 8.8                   | 0.4               | 151.4             | 151.5            | 154.6             | 9.0            | 8.9               | 8.    |
|        | Nov     | 153.0        | 9.2                   | 0.6               | 152.4             | 152.7            | 155.0             | 9.3            | 9.6               | 8.    |
|        | Dec     | 153.5        | 9.2                   | 0.4               | 152.9             | 153.1            | 155.9             | 9.4            | 9.4               | 8.    |
| 2012   | Jan     | 154.3        | 8.8                   | 0.5               | 153.5             | 154.0            | 157.0             | 8.6            | 9.2               | 8.    |
|        | Feb     | 154.7        | 8.2                   | 0.2               | 153.7             | 154.4            | 157.6             | 8.0            | 8.6               | 8.    |
|        | Mar     | 155.4        | 8.0                   | 0.5               | 154.3             | 155.1            | 158.6             | 7.8            | 8.3               | 8.    |
|        | Apr     | 156.9        | 7.5                   | 1.0               | 156.0             | 156.6            | 159.8             | 7.3            | 7.7               | 7.    |
|        | May     | 159.0        | 7.7                   | 1.3               | 158.6             | 158.2            | 161.3             | 8.0            | 7.7               | 7.    |
|        | Jun     | 159.8        | 7.3                   | 0.5               | 159.3             | 158.9            | 162.5             | 7.4            | 7.3               | 6.    |
|        | Jul     | 160.3        | 7.3                   | 0.3               | 159.7             | 159.5            | 163.2             | 7.3            | 7.6               | 7.    |
|        | Aug     | 160.8        | 6.6                   | 0.3               | 160.0             | 160.2            | 163.6             | 6.4            | 6.9               | 6.    |
|        | Sept    | 162.1        | 7.1                   | 0.8               | 161.9             | 161.2            | 164.2             | 7.2            | 7.0               | 6.    |
|        | Oct     | 162.8        | 7.1                   | 0.5               | 162.6             | 161.7            | 165.3             | 7.5            | 6.8               | 6.    |
|        | Nov     | 164.4        | 7.4                   | 1.0               | 164.2             | 163.1            | 167.2             | 7.7            | 6.8               | 7.    |
|        | Dec     | 164.9        | 7.4                   | 0.3               | 164.3             | 163.9            | 168.4             | 7.5            | 7.1               | 8.    |
| 2013   | Jan     | 165.9        | 7.5                   | 0.6               | 165.0             | 164.8            | 170               | 7.5            | 7.0               | 8.    |
|        | Feb     | 166.2        | 7.5                   | 0.2               | 165.2             | 165.0            | 170.7             | 7.5            | 6.9               | 8.    |
|        | Mar     | 167.1        | 7.6                   | 0.6               | 166.0             | 166.2            | 171.8             | 7.5            | 7.2               | 8.    |
|        | Apr     | 168.2        | 7.2                   | 0.6               | 167.3             | 167.4            | 172.1             | 7.3            | 6.9               | 7.    |
|        | May     | 168.7        | 6.1                   | 0.3               | 168.0             | 167.5            | 172.5             | 5.9            | 5.9               | 6.    |
|        | Jun     | 169.1        | 5.8                   | 0.2               | 168.1             | 168.1            | 173.3             | 5.5            | 5.8               | 6.    |
|        | Jul     | 169.4        | 5.7                   | 0.2               | 168.5             | 168.3            | 173.5             | 5.5            | 5.5               | 6.    |
|        | Aug     | 169.8        | 5.6                   | 0.2               | 168.8             | 168.7            | 174.0             | 5.5            | 5.3               | 6.    |
|        | Sept    | 170.2        | 5.0                   | 0.3               | 169.1             | 169.2            | 174.7             | 4.5            | 5.0               | 6.    |
|        | Oct     | 170.6        | 4.8                   | 0.2               | 169.4             | 169.6            | 175.4             | 4.2            | 4.9               | 6.    |
|        | Nov     | 171.2        | 4.1                   | 0.3               | 169.9             | 170.0            | 176.4             | 3.5            | 4.3               | 5.    |
|        | Dec     | 171.7        | 4.1                   | 03                | 170.2             | 170.5            | 177.3             | 3.6            | 4.0               | 5.    |
| 2014   | Jan     | 173.1        | 4.4                   | 0.9               | 171.7             | 172.2            | 178.6             | 4.0            | 4.5               | 5.    |
|        | Feb     | 173.9        | 4.6                   | 0.4               | 172.6             | 172.7            | 179.4             | 4.5            | 4.7               | 5.    |
|        | Mar     | 174.5        | 4.4                   | 0.3               | 173.2             | 173.4            | 179.6             | 4.4            | 4.3               | 4.    |
|        | Apr     | 175.9        | 4.5                   | 0.8               | 174.7             | 174.5            | 181.2             | 4.4            | 4.3               | 5.    |
|        | May     | 176.3        | 4.5                   | 0.2               | 174.9             | 175.2            | 181.5             | 4.2            | 4.6               | 5.    |
|        | Jun     | 176.8        | 4.6                   | 0.3               | 175.5             | 175.6            | 182.1             | 4.4            | 4.5               | 5.    |
| శ Cha  | inge on |              |                       |                   |                   |                  |                   |                |                   |       |
| ast mo | onth    | 0.3          |                       |                   | 0.3               | 0.2              | 0.3               |                |                   |       |