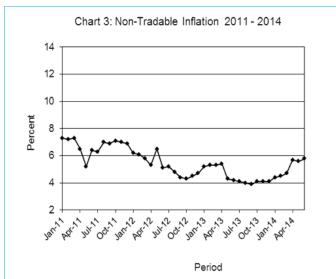

All-Tradable inflation rate for June remained unchanged at 4.1 percent same as in May. The Domestic Tradable inflation rate recorded an increase of 0.3 of a percentage point, from 5.1 percent in May to 5.4 percent in June. The Non-Tradable inflation rate registered an increase of 0.2 percent from 5.6 percent in May to 5.8 percent in June. While the Imported Tradable inflation went down by 0.1 of a percentage point in June, registering 3.4 percent against 3.5 percent in May.

The Non-Tradable index registered an increase of 0.6 percent, moving from 158.9 to 159.8 in the same period. The All-Tradable index moved from 183.8 in May to 184.1 in June, recording an increase of 0.2 percent. The Imported Tradable index advanced from 174.8 to 175.2, a rise of 0.2 percent. The Domestic Tradable index registered an increase of 0.1 percent, moving from 201.2 to 201.5 between the two months.

 TABLE 3: COST-OF-LIVING INDEX BY TRADABILITY (September 2006 = 100.0)

|         |            | All Items |           |       | on-<br>lable | Domestic<br>Tradable |            |       | orted<br>able | All<br>Tradable |          |  |
|---------|------------|-----------|-----------|-------|--------------|----------------------|------------|-------|---------------|-----------------|----------|--|
|         |            | Index     | Inflation |       | Inflation    | Index                | Inflation  |       | Inflation     | Index           | Inflatio |  |
| Weigh   | ts         | 100.00    |           | 30.92 |              | 23.91                |            | 45.17 |               | 69.08           |          |  |
|         |            |           |           |       |              |                      |            |       |               |                 |          |  |
| 2011    | Jan        | 141.8     | 7.9       | 132.8 | 7.3          | 158.2                | 5.9        | 139.2 | 9.5           | 145.6           | 8.       |  |
|         | Feb        | 142.9     | 8.5       | 132.9 | 7.2          | 158.9                | 6.2        | 141.3 | 10.9          | 147.2           | 9.       |  |
|         | Mar        | 143.8     | 8.5       | 133.7 | 7.3          | 160.1                | 6.4        | 142.2 | 10.5          | 148.2           | 9.       |  |
|         | Apr        | 146.0     | 8.2       | 135.2 | 6.5          | 162.2                | 5.5        | 144.8 | 10.9          | 150.6           | 8        |  |
|         | May        | 147.6     | 8.3       | 135.3 | 5.2          | 163.5                | 5.5        | 147.6 | 12.1          | 152.9           | 9        |  |
|         | Jun        | 149.0     | 7.9       | 138.0 | 6.4          | 164.8                | 6.5        | 148.1 | 9.6           | 153.6           | 8        |  |
|         | Jul        | 149.3     | 7.8       | 138.0 | 6.3          | 165.4                | 6.5        | 148.6 | 9.5           | 154.2           | 8        |  |
|         | Aug        | 150.8     | 8.7       | 139.0 | 7.0          | 165.7                | 6.7        | 150.9 | 11.1          | 155.8           | 9        |  |
|         | Sept       | 151.4     | 8.6       | 139.9 | 6.9          | 166.3                | 6.9        | 151.3 | 10.6          | 156.3           | 9        |  |
|         | Oct        | 152.0     | 8.8       | 140.3 | 7.1          | 167.0                | 7.4        | 152.1 | 10.8          | 157.0           | 9        |  |
|         | Nov        | 153.0     | 9.2       | 140.4 | 7.0          | 167.5                | 7.4        | 153.9 | 11.6          | 158.4           | 10       |  |
|         | Dec        | 153.5     | 9.2       | 140.7 | 6.9          | 168.0                | 7.4        | 154.6 | 11.8          | 159.1           | 10       |  |
| 2012    | Jan        | 154.3     | 8.8       | 141.1 | 6.2          | 169.6                | 7.2        | 155.3 | 11.5          | 160.0           | 9        |  |
|         | Feb        | 154.7     | 8.2       | 141   | 6.1          | 170.4                | 7.3        | 155.7 | 10.2          | 160.6           | 9        |  |
|         | Mar        | 155.4     | 8.0       | 141.4 | 5.8          | 172.2                | 7.6        | 156.1 | 9.8           | 161.4           | 8        |  |
|         | Apr        | 156.9     | 7.5       | 142.4 | 5.3          | 176.0                | 8.5        | 156.7 | 8.2           | 163.2           | 8        |  |
|         | May        | 159.0     | 7.7       | 144.2 | 6.5          | 178.0                | 8.9        | 158.9 | 7.7           | 165.3           | 8        |  |
|         | Jun        | 159.8     | 7.3       | 145.0 | 5.1          | 178.7                | 8.4        | 159.7 | 7.8           | 166.0           | 8        |  |
|         | Jul        | 160.3     | 7.3       | 145.2 | 5.2          | 179.0                | 8.2        | 160.5 | 8.0           | 166.7           | 8        |  |
|         | Aug        | 160.8     | 6.6       | 145.7 | 4.8          | 179.3                | 8.2        | 161.1 | 6.7           | 167.2           | 7        |  |
|         | Sept       | 162.1     | 7.1       | 146.1 | 4.4          | 179.9                | 8.2        | 163.4 | 8.0           | 168.9           | 8        |  |
|         | Oct        | 162.8     | 7.1       | 146.3 | 4.3          | 181.6                | 8.7        | 164.0 | 7.8           | 169.9           | 8        |  |
|         | Nov        | 164.4     | 7.4       | 146.7 | 4.5          | 183.7                | 9.7        | 165.9 | 7.8           | 172.0           | 8        |  |
|         | Dec        | 164.9     | 7.4       | 147.3 | 4.7          | 184.5                | 9.8        | 166.3 | 7.5           | 172.5           | 8        |  |
| 2013    | Jan        | 165.9     | 7.5       | 148.4 | 5.2          | 185.6                | 9.5        | 167.1 | 7.6           | 173.4           | 8        |  |
|         | Feb        | 166.2     | 7.5       | 148.5 | 5.3          | 186.0                | 9.2        | 167.5 | 7.6           | 173.8           | 8        |  |
|         | Mar        | 167.1     | 7.6       | 148.8 | 5.3          | 188.4                | 9.4        | 168.1 | 7.7           | 175.0           | 8        |  |
|         | Apr        | 168.2     | 7.2       | 150.1 | 5.4          | 190.9                | 8.4        | 168.4 | 7.5           | 176.0           | 7        |  |
|         | May        | 168.7     | 6.1       | 150.4 | 4.3          | 191.4                | 7.5        | 168.9 | 6.3           | 176.5           | 6        |  |
|         | Jun        | 169.1     | 5.8       | 151.1 | 4.2          | 191.1                | 6.9        | 169.5 | 6.2           | 176.8           | 6        |  |
|         | Jul        | 169.4     | 5.7       | 151.2 | 4.1          | 191.1                | 6.8        | 170.1 | 6,0           | 177.2           | 6        |  |
|         | Aug        | 169.8     | 5.6       | 151.4 | 4.0          | 191.4                | 6.8        | 170.5 | 5.8           | 177.6           | 6        |  |
|         | Sept       | 170.2     | 5.0       | 151.8 | 3.9          | 191.9                | 6.6        | 171.0 | 4.7           | 178.1           | 5        |  |
|         | Oct        | 170.6     | 4.8       | 152.3 | 4.1          | 192.1                | 5.8        | 171.4 | 4.5           | 178.5           | 5        |  |
|         | Nov        | 171.6     | 4.1       | 152.8 | 4.1          | 192.9                | 5.0        | 171.9 | 3.6           | 179.1           | 4        |  |
|         | Dec        | 171.7     | 4.1       | 153.3 | 4.1          | 193.3                | 4.8        | 172.4 | 3.7           | 179.5           | 4        |  |
| 2014    | Jan        | 173.1     | 4.4       | 154.9 | 4.4          | 196.4                | 5.8        | 173.1 | 3.6           | 181.0           | 4        |  |
|         | Feb        | 173.9     | 4.6       | 155.1 | 4.5          | 198.9                | 6.9        | 173.4 | 3.5           | 182.1           | 4        |  |
|         | Mar        | 174.5     | 4.4       | 155.9 | 4.7          | 199.7                | 6.0        | 173.7 | 3.3           | 182.5           | 4        |  |
|         | Apr        | 174.9     | 4.5       | 158.7 | 5.7          | 200.6                | 5.1        | 174.2 | 3.4           | 183.2           | 4        |  |
|         | Дрі<br>Мау | 176.3     | 4.5       | 158.9 | 5.6          | 201.2                | 5.1<br>5.1 | 174.2 | 3.5           | 183.8           | 4        |  |
|         | Jun        | 176.8     | 4.6       | 159.8 | 5.8          | 201.2                | 5.4        | 175.2 | 3.4           | 184.1           | 4        |  |
| % Cha   | nge on     | 170.0     | 7.0       | 107.0 | 5.0          | 201.0                | 3.7        | 170.2 | J.7           | 104.1           | 7        |  |
| last mo |            | 0.3       |           | 0.6   |              | 0.1                  |            | 0.2   |               | 0.2             |          |  |