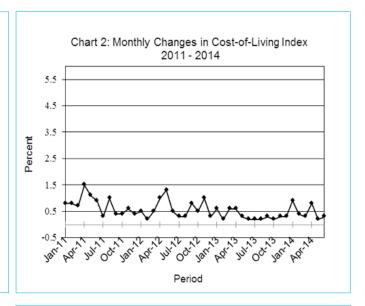

The national Consumer Price Index, for the month under review, registered an increase of 0.3 percent, advancing from 176.3 in May to 176.8 in June. The cities and towns' index moved from 174.9 to 175.5, recording an increase of 0.3 percent. The rural villages' index realized a rise of 0.3 percent, from 181.5 to 182.1 between the two months, while the urban villages' index moved from 175.2 to 175.6 between May 2014 and June 2014, recording an increase of 0.2 percent.

TABLE 1: COST OF LIVING INDEX(Cont.)

|        |         | All<br>Items | National<br>Inflation | Monthly<br>Change | Towns &<br>Cities | Urban<br>Village | Rural<br>Villages |                | Annual Inflati    |       |
|--------|---------|--------------|-----------------------|-------------------|-------------------|------------------|-------------------|----------------|-------------------|-------|
|        |         | Index        | Rate                  | Change            | Index             | Index            | Index             | Towns & Cities | Urban<br>Villages | Rural |
|        |         |              | %                     | %                 | 47.33             | 33.76            | 18.91             | %              | %                 | 7     |
| 2011   | Jan     | 141.8        | 7.9                   | 0.8               | 141.3             | 141.0            | 144.5             | 8.8            | 7.5               | 6.4   |
|        | Feb     | 142.9        | 8.5                   | 0.8               | 142.4             | 142.2            | 145.5             | 9.5            | 8.4               | 6.    |
|        | Mar     | 143.8        | 8.5                   | 0.7               | 143.2             | 143.2            | 146.6             | 9.3            | 8.7               | 6.    |
|        | Apr     | 146.0        | 8.2                   | 1.5               | 145.3             | 145.5            | 148.8             | 8.9            | 8.5               | 6.    |
|        | May     | 147.6        | 8.3                   | 1.1               | 146.9             | 146.9            | 150.5             | 9.0            | 8.5               | 6.    |
|        | Jun     | 149.0        | 7.9                   | 0.9               | 148.4             | 148.1            | 152.0             | 8.3            | 8.1               | 6.    |
|        | Jul     | 149.3        | 7.8                   | 0.3               | 148.9             | 148.3            | 152.3             | 8.4            | 7.7               | 6.    |
|        | Aug     | 150.8        | 8.7                   | 1.0               | 150.4             | 149.8            | 153.4             | 9.1            | 8.9               | 7.    |
|        | Sept    | 151.4        | 8.6                   | 0.4               | 150.9             | 150.6            | 153.9             | 8.9            | 8.6               | 7.    |
|        | Oct     | 152.0        | 8.8                   | 0.4               | 151.4             | 151.5            | 154.6             | 9.0            | 8.9               | 8.    |
|        | Nov     | 153.0        | 9.2                   | 0.6               | 152.4             | 152.7            | 155.0             | 9.3            | 9.6               | 8.    |
|        | Dec     | 153.5        | 9.2                   | 0.4               | 152.9             | 153.1            | 155.9             | 9.4            | 9.4               | 8.    |
| 2012   | Jan     | 154.3        | 8.8                   | 0.5               | 153.5             | 154.0            | 157.0             | 8.6            | 9.2               | 8.    |
|        | Feb     | 154.7        | 8.2                   | 0.2               | 153.7             | 154.4            | 157.6             | 8.0            | 8.6               | 8.    |
|        | Mar     | 155.4        | 8.0                   | 0.5               | 154.3             | 155.1            | 158.6             | 7.8            | 8.3               | 8.    |
|        | Apr     | 156.9        | 7.5                   | 1.0               | 156.0             | 156.6            | 159.8             | 7.3            | 7.7               | 7.    |
|        | May     | 159.0        | 7.7                   | 1.3               | 158.6             | 158.2            | 161.3             | 8.0            | 7.7               | 7.    |
|        | Jun     | 159.8        | 7.3                   | 0.5               | 159.3             | 158.9            | 162.5             | 7.4            | 7.3               | 6.    |
|        | Jul     | 160.3        | 7.3                   | 0.3               | 159.7             | 159.5            | 163.2             | 7.3            | 7.6               | 7.    |
|        | Aug     | 160.8        | 6.6                   | 0.3               | 160.0             | 160.2            | 163.6             | 6.4            | 6.9               | 6.    |
|        | Sept    | 162.1        | 7.1                   | 0.8               | 161.9             | 161.2            | 164.2             | 7.2            | 7.0               | 6.    |
|        | Oct     | 162.8        | 7.1                   | 0.5               | 162.6             | 161.7            | 165.3             | 7.5            | 6.8               | 6.    |
|        | Nov     | 164.4        | 7.4                   | 1.0               | 164.2             | 163.1            | 167.2             | 7.7            | 6.8               | 7.    |
|        | Dec     | 164.9        | 7.4                   | 0.3               | 164.3             | 163.9            | 168.4             | 7.5            | 7.1               | 8.    |
| 2013   | Jan     | 165.9        | 7.5                   | 0.6               | 165.0             | 164.8            | 170               | 7.5            | 7.0               | 8.    |
|        | Feb     | 166.2        | 7.5                   | 0.2               | 165.2             | 165.0            | 170.7             | 7.5            | 6.9               | 8.    |
|        | Mar     | 167.1        | 7.6                   | 0.6               | 166.0             | 166.2            | 171.8             | 7.5            | 7.2               | 8.    |
|        | Apr     | 168.2        | 7.2                   | 0.6               | 167.3             | 167.4            | 172.1             | 7.3            | 6.9               | 7.    |
|        | May     | 168.7        | 6.1                   | 0.3               | 168.0             | 167.5            | 172.5             | 5.9            | 5.9               | 6.    |
|        | Jun     | 169.1        | 5.8                   | 0.2               | 168.1             | 168.1            | 173.3             | 5.5            | 5.8               | 6.    |
|        | Jul     | 169.4        | 5.7                   | 0.2               | 168.5             | 168.3            | 173.5             | 5.5            | 5.5               | 6.    |
|        | Aug     | 169.8        | 5.6                   | 0.2               | 168.8             | 168.7            | 174.0             | 5.5            | 5.3               | 6.    |
|        | Sept    | 170.2        | 5.0                   | 0.3               | 169.1             | 169.2            | 174.7             | 4.5            | 5.0               | 6.    |
|        | Oct     | 170.6        | 4.8                   | 0.2               | 169.4             | 169.6            | 175.4             | 4.2            | 4.9               | 6.    |
|        | Nov     | 171.2        | 4.1                   | 0.3               | 169.9             | 170.0            | 176.4             | 3.5            | 4.3               | 5.    |
|        | Dec     | 171.7        | 4.1                   | 03                | 170.2             | 170.5            | 177.3             | 3.6            | 4.0               | 5.    |
| 2014   | Jan     | 173.1        | 4.4                   | 0.9               | 171.7             | 172.2            | 178.6             | 4.0            | 4.5               | 5.    |
|        | Feb     | 173.9        | 4.6                   | 0.4               | 172.6             | 172.7            | 179.4             | 4.5            | 4.7               | 5.    |
|        | Mar     | 174.5        | 4.4                   | 0.3               | 173.2             | 173.4            | 179.6             | 4.4            | 4.3               | 4.    |
|        | Apr     | 175.9        | 4.5                   | 0.8               | 174.7             | 174.5            | 181.2             | 4.4            | 4.3               | 5.    |
|        | May     | 176.3        | 4.5                   | 0.2               | 174.9             | 175.2            | 181.5             | 4.2            | 4.6               | 5.    |
|        | Jun     | 176.8        | 4.6                   | 0.3               | 175.5             | 175.6            | 182.1             | 4.4            | 4.5               | 5.    |
| శ Cha  | inge on |              |                       |                   |                   |                  |                   |                |                   |       |
| ast mo | onth    | 0.3          |                       |                   | 0.3               | 0.2              | 0.3               |                |                   |       |