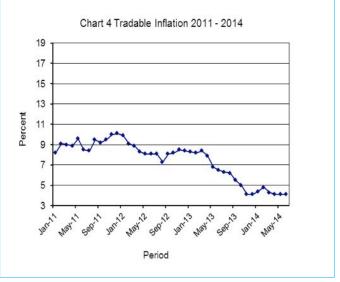

All-Tradable inflation rate for June remained unchanged at 4.1 percent same as in May. The Domestic Tradable inflation rate recorded an increase of 0.3 of a percentage point, from 5.1 percent in May to 5.4 percent in June. The Non-Tradable inflation rate registered an increase of 0.2 percent from 5.6 percent in May to 5.8 percent in June. While the Imported Tradable inflation went down by 0.1 of a percentage point in June, registering 3.4 percent against 3.5 percent in May.

The Non-Tradable index registered an increase of 0.6 percent, moving from 158.9 to 159.8 in the same period. The All-Tradable index moved from 183.8 in May to 184.1 in June, recording an increase of 0.2 percent. The Imported Tradable index advanced from 174.8 to 175.2, a rise of 0.2 percent. The Domestic Tradable index registered an increase of 0.1 percent, moving from 201.2 to 201.5 between the two months.

 TABLE 3: COST-OF-LIVING INDEX BY TRADABILITY (September 2006 = 100.0)

|         |            | All Items |           |       | on-<br>lable | Domestic<br>Tradable |            |       | orted<br>able | All<br>Tradable |          |  |
|---------|------------|-----------|-----------|-------|--------------|----------------------|------------|-------|---------------|-----------------|----------|--|
|         |            | Index     | Inflation |       | Inflation    | Index                | Inflation  |       | Inflation     | Index           | Inflatio |  |
| Weigh   | ts         | 100.00    |           | 30.92 |              | 23.91                |            | 45.17 |               | 69.08           |          |  |
|         |            |           |           |       |              |                      |            |       |               |                 |          |  |
| 2011    | Jan        | 141.8     | 7.9       | 132.8 | 7.3          | 158.2                | 5.9        | 139.2 | 9.5           | 145.6           | 8.       |  |
|         | Feb        | 142.9     | 8.5       | 132.9 | 7.2          | 158.9                | 6.2        | 141.3 | 10.9          | 147.2           | 9.       |  |
|         | Mar        | 143.8     | 8.5       | 133.7 | 7.3          | 160.1                | 6.4        | 142.2 | 10.5          | 148.2           | 9.       |  |
|         | Apr        | 146.0     | 8.2       | 135.2 | 6.5          | 162.2                | 5.5        | 144.8 | 10.9          | 150.6           | 8        |  |
|         | May        | 147.6     | 8.3       | 135.3 | 5.2          | 163.5                | 5.5        | 147.6 | 12.1          | 152.9           | 9        |  |
|         | Jun        | 149.0     | 7.9       | 138.0 | 6.4          | 164.8                | 6.5        | 148.1 | 9.6           | 153.6           | 8        |  |
|         | Jul        | 149.3     | 7.8       | 138.0 | 6.3          | 165.4                | 6.5        | 148.6 | 9.5           | 154.2           | 8        |  |
|         | Aug        | 150.8     | 8.7       | 139.0 | 7.0          | 165.7                | 6.7        | 150.9 | 11.1          | 155.8           | 9        |  |
|         | Sept       | 151.4     | 8.6       | 139.9 | 6.9          | 166.3                | 6.9        | 151.3 | 10.6          | 156.3           | 9        |  |
|         | Oct        | 152.0     | 8.8       | 140.3 | 7.1          | 167.0                | 7.4        | 152.1 | 10.8          | 157.0           | 9        |  |
|         | Nov        | 153.0     | 9.2       | 140.4 | 7.0          | 167.5                | 7.4        | 153.9 | 11.6          | 158.4           | 10       |  |
|         | Dec        | 153.5     | 9.2       | 140.7 | 6.9          | 168.0                | 7.4        | 154.6 | 11.8          | 159.1           | 10       |  |
| 2012    | Jan        | 154.3     | 8.8       | 141.1 | 6.2          | 169.6                | 7.2        | 155.3 | 11.5          | 160.0           | 9        |  |
|         | Feb        | 154.7     | 8.2       | 141   | 6.1          | 170.4                | 7.3        | 155.7 | 10.2          | 160.6           | 9        |  |
|         | Mar        | 155.4     | 8.0       | 141.4 | 5.8          | 172.2                | 7.6        | 156.1 | 9.8           | 161.4           | 8        |  |
|         | Apr        | 156.9     | 7.5       | 142.4 | 5.3          | 176.0                | 8.5        | 156.7 | 8.2           | 163.2           | 8        |  |
|         | May        | 159.0     | 7.7       | 144.2 | 6.5          | 178.0                | 8.9        | 158.9 | 7.7           | 165.3           | 8        |  |
|         | Jun        | 159.8     | 7.3       | 145.0 | 5.1          | 178.7                | 8.4        | 159.7 | 7.8           | 166.0           | 8        |  |
|         | Jul        | 160.3     | 7.3       | 145.2 | 5.2          | 179.0                | 8.2        | 160.5 | 8.0           | 166.7           | 8        |  |
|         | Aug        | 160.8     | 6.6       | 145.7 | 4.8          | 179.3                | 8.2        | 161.1 | 6.7           | 167.2           | 7        |  |
|         | Sept       | 162.1     | 7.1       | 146.1 | 4.4          | 179.9                | 8.2        | 163.4 | 8.0           | 168.9           | 8        |  |
|         | Oct        | 162.8     | 7.1       | 146.3 | 4.3          | 181.6                | 8.7        | 164.0 | 7.8           | 169.9           | 8        |  |
|         | Nov        | 164.4     | 7.4       | 146.7 | 4.5          | 183.7                | 9.7        | 165.9 | 7.8           | 172.0           | 8        |  |
|         | Dec        | 164.9     | 7.4       | 147.3 | 4.7          | 184.5                | 9.8        | 166.3 | 7.5           | 172.5           | 8        |  |
| 2013    | Jan        | 165.9     | 7.5       | 148.4 | 5.2          | 185.6                | 9.5        | 167.1 | 7.6           | 173.4           | 8        |  |
|         | Feb        | 166.2     | 7.5       | 148.5 | 5.3          | 186.0                | 9.2        | 167.5 | 7.6           | 173.8           | 8        |  |
|         | Mar        | 167.1     | 7.6       | 148.8 | 5.3          | 188.4                | 9.4        | 168.1 | 7.7           | 175.0           | 8        |  |
|         | Apr        | 168.2     | 7.2       | 150.1 | 5.4          | 190.9                | 8.4        | 168.4 | 7.5           | 176.0           | 7        |  |
|         | May        | 168.7     | 6.1       | 150.4 | 4.3          | 191.4                | 7.5        | 168.9 | 6.3           | 176.5           | 6        |  |
|         | Jun        | 169.1     | 5.8       | 151.1 | 4.2          | 191.1                | 6.9        | 169.5 | 6.2           | 176.8           | 6        |  |
|         | Jul        | 169.4     | 5.7       | 151.2 | 4.1          | 191.1                | 6.8        | 170.1 | 6,0           | 177.2           | 6        |  |
|         | Aug        | 169.8     | 5.6       | 151.4 | 4.0          | 191.4                | 6.8        | 170.5 | 5.8           | 177.6           | 6        |  |
|         | Sept       | 170.2     | 5.0       | 151.8 | 3.9          | 191.9                | 6.6        | 171.0 | 4.7           | 178.1           | 5        |  |
|         | Oct        | 170.6     | 4.8       | 152.3 | 4.1          | 192.1                | 5.8        | 171.4 | 4.5           | 178.5           | 5        |  |
|         | Nov        | 171.6     | 4.1       | 152.8 | 4.1          | 192.9                | 5.0        | 171.9 | 3.6           | 179.1           | 4        |  |
|         | Dec        | 171.7     | 4.1       | 153.3 | 4.1          | 193.3                | 4.8        | 172.4 | 3.7           | 179.5           | 4        |  |
| 2014    | Jan        | 173.1     | 4.4       | 154.9 | 4.4          | 196.4                | 5.8        | 173.1 | 3.6           | 181.0           | 4        |  |
|         | Feb        | 173.9     | 4.6       | 155.1 | 4.5          | 198.9                | 6.9        | 173.4 | 3.5           | 182.1           | 4        |  |
|         | Mar        | 174.5     | 4.4       | 155.9 | 4.7          | 199.7                | 6.0        | 173.7 | 3.3           | 182.5           | 4        |  |
|         | Apr        | 174.9     | 4.5       | 158.7 | 5.7          | 200.6                | 5.1        | 174.2 | 3.4           | 183.2           | 4        |  |
|         | Дрі<br>Мау | 176.3     | 4.5       | 158.9 | 5.6          | 201.2                | 5.1<br>5.1 | 174.2 | 3.5           | 183.8           | 4        |  |
|         | Jun        | 176.8     | 4.6       | 159.8 | 5.8          | 201.2                | 5.4        | 175.2 | 3.4           | 184.1           | 4        |  |
| % Cha   | nge on     | 170.0     | 7.0       | 107.0 | 5.0          | 201.0                | 3.7        | 170.2 | J.7           | 104.1           | 7        |  |
| last mo |            | 0.3       |           | 0.6   |              | 0.1                  |            | 0.2   |               | 0.2             |          |  |