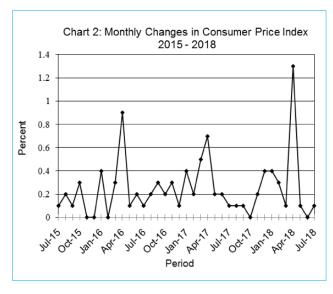

The national Consumer Price Index moved from 106.1 in June 2018 to 106.2 in July 2018, registering an increase of 0.1 percent. The Cities & Towns' index realized a rise of 0.1 percent, moving from 106.8 to 106.9. The Rural Villages index' increased by 0.1 percent, advancing from 105.4 in June 2018 to 105.5 in July 2018, while Urban Villages' index rose by 0.1 percent between the two periods.