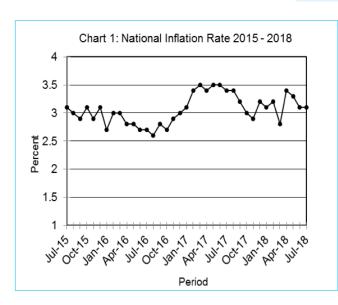

#### **Section 1: Headline Inflation**

The annual inflation rate in July 2018 was 3.1 percent, the same rate as in June 2018. The inflation rates for regions between June 2018 and July 2018 showed that Rural Villages declined to 2.1 percent from 2.3 percent, Cities & Towns went down to 3.9 percent from 4.0 percent while Urban Villages' remained unchanged at 2.7 percent between the two months.

The national Consumer Price Index moved from 106.1 in June 2018 to 106.2 in July 2018, registering an increase of 0.1 percent. The Cities & Towns' index realized a rise of 0.1 percent, moving from 106.8 to 106.9. The Rural Villages index' increased by 0.1 percent, advancing from 105.4 in June 2018 to 105.5 in July 2018, while Urban Villages' index rose by 0.1 percent between the two periods.