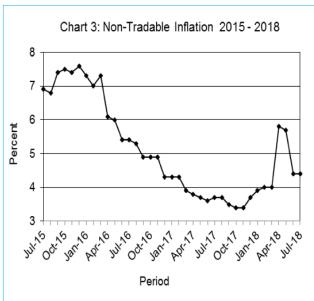

The All-Tradable index advanced from 105.3 in June to 105.4 in July, registering a rise of 0.1 percent. The Imported Tradable index recorded an increase of 0.1 percent between June and July 2018. The Non-Tradable index moved from 107.5 in June to 107.7 in July, registering an increase of 0.1 percent, while the Domestic Tradable index remained unchanged at 103.3 between June and July.

All-Tradable inflation rate was 2.3 percent in July, recording a drop of 0.1 of a percentage point on the June 2018 rate of 2.4 percent. The *Imported Tradable* inflation rate went down from 3.6 percent in June to 3.4 percent in July while the *Non-Tradable* inflation rate remained unchanged at 4.4 percent between the two months.