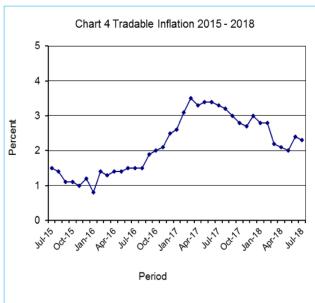

The All-Tradable index advanced from 105.3 in June to 105.4 in July, registering a rise of 0.1 percent. The Imported Tradable index recorded an increase of 0.1 percent between June and July 2018. The Non-Tradable index moved from 107.5 in June to 107.7 in July, registering an increase of 0.1 percent, while the Domestic Tradable index remained unchanged at 103.3 between June and July.

All-Tradable inflation rate was 2.3 percent in July, recording a drop of 0.1 of a percentage point on the June 2018 rate of 2.4 percent. The *Imported Tradable* inflation rate went down from 3.6 percent in June to 3.4 percent in July while the *Non-Tradable* inflation rate remained unchanged at 4.4 percent between the two months.