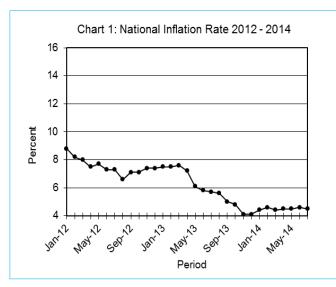

#### **Section 1: Headline Inflation**

The annual inflation rate was 4.5 percent in July 2014, a decrease of 0.1 of a percentage point on the June 2014 rate of 4.6 percent. Annual inflation in July 2014 was also lower than the 5.7 percent recorded during the same month in 2013. The latter was attributted to the slow price change of commodities especially the main components of Transport and Food & Non-Alcoholic Beverages which dropped by 6.7 and 1.4 percentage points respectively. The inflation rates for regions between June and July 2014, indicated that cities & towns' went down to 4.3 from 4.4 percent, while rural villages' dropped to 5.0 percent from 5.1 percent while Urban villages' inflation rate remained unchanged at 4.5 percent.

The national Consumer Price Index registered an increase of 0.1 percent, advancing from 176.8 in June to 177.0 in July 2014. The cities and towns' index moved from 175.0 to 175.8, recording an increase of 0.1 percent. The urban villages' index realized a rise of 0.1 percent, from 185.6 to 175.9 between the two months, while the rural villages' index remained the same at 182.1.