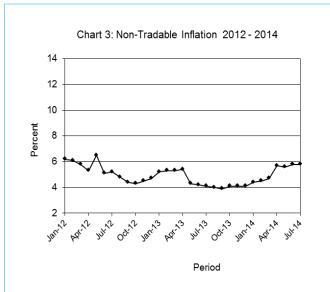

The Domestic Tradable inflation went up by 0.1 of a percentage point in July 2014, registering 5.5 percent against 5.4 percent in realized in June. All-Tradable inflation rate for July 2014 remained at 4.1 percent the same rate as in the previous June. The Imported Tradable inflation rate recorded a decrease of 0.2 of a percentage point, from 3.4 percent in June to 3.2 percent in July. The Non-Tradable inflation rate registered a decrease of 0.1 percent from 5.8 percent in June to 5.7 percent in July.

The All-Tradable index moved from 181.1 in June to 184.4 in July, recording an increase of 0.2 percent. The Imported Tradable index also registered an increase of 0.2 percent, moving from 175.2 to 175.5. The Domestic Tradable index advanced from 201.5 to 201.7, a rise of 0.1 percent. The Non-Tradable index remained unchanged at 159.8.