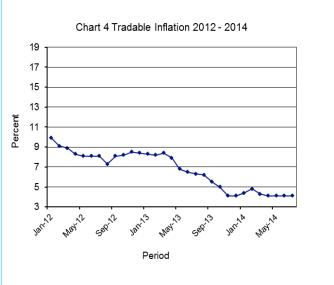

The Domestic Tradable inflation went up by 0.1 of a percentage point in July 2014, registering 5.5 percent against 5.4 percent in realized in June. All-Tradable inflation rate for July 2014 remained at 4.1 percent the same rate as in the previous June. The Imported Tradable inflation rate recorded a decrease of 0.2 of a percentage point, from 3.4 percent in June to 3.2 percent in July. The Non-Tradable inflation rate registered a decrease of 0.1 percent from 5.8 percent in June to 5.7 percent in July.

The All-Tradable index moved from 181.1 in June to 184.4 in July, recording an increase of 0.2 percent. The Imported Tradable index also registered an increase of 0.2 percent, moving from 175.2 to 175.5. The Domestic Tradable index advanced from 201.5 to 201.7, a rise of 0.1 percent. The Non-Tradable index remained unchanged at 159.8.