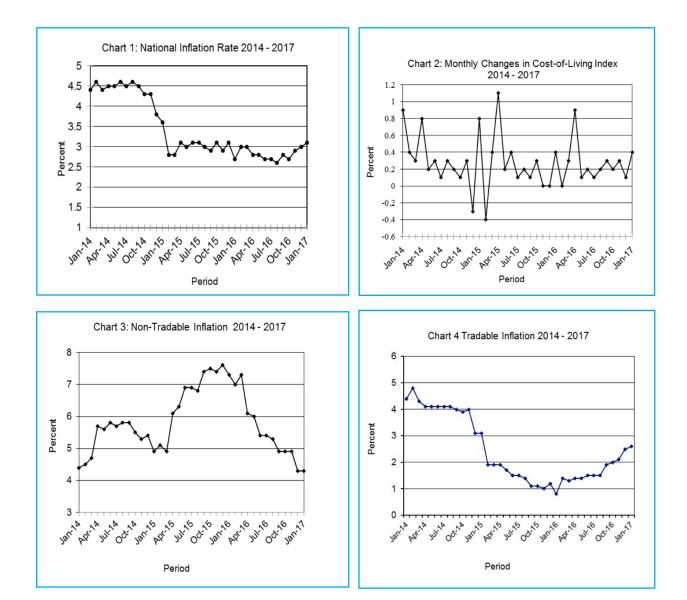

#### **Section 1: Headline Inflation**

The annual inflation rate in January 2017 was 3.1 percent, an increase of 0.1 of a percentage point on the December 2016 rate of 3.0 percent. The inflation rates for regions between December 2016 and January 2017 indicated that Cities & Towns went up to 3.1 percent from 2.8 percent, Urban Villages' decreased to 2.8 percent from 3.0 percent, and Rural Villages' increased to 3.6 percent from 3.5 percent.

All-Tradable inflation rate was 2.6 percent in January 2017, an increase of 0.1 of a percentage point on the December 2016 rate of 2.5 percent. The Domestic Tradable inflation rate rose from 3.6 percent in December 2016 to 4.3 percent in January 2017. The Non-Tradable inflation rate remained unchanged at 4.3 percent while Imported Tradable inflation rate declined from 1.8 percent to 1.7 percent between the two months.

#### Section 2: Core Inflation

The Trimmed Mean Core Inflation rate registered an increase of 0.2 of a percentage point moving from 2.5 percent in December 2016 to 2.7 percent in January 2017. The Core Inflation rate by exclusion moved from 3.7 percent in December 2016 to 3.9 percent in January 2017 registering an increase of 0.2 of a percentage point.