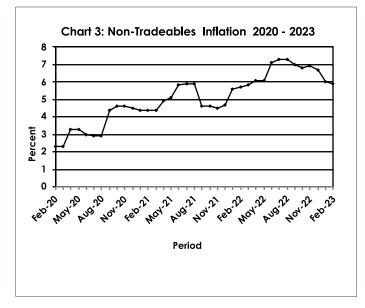

The All-Tradeables index recorded an increase of 0.1 percent in February 2023, from 131.9 in January 2023 to 132.0 in February 2023. The Domestic Tradeables Index realised a growth of 0.4 percent between the two periods, from 130.6 in January to 131.1 in February 2023. The Non-Tradeables Index moved from 119.8 in January to 119.9 in February 2023. The Imported Tradeables Index was 132.4 in February 2023. **Refer to Table 4.** 

The All-Tradeables inflation rate was 11.2 percent in February 2023, registering a decrease of 0.4 of a percentage point from the January 2023 rate of 11.6 percent. The Imported Tradeables inflation rate registered a drop of 0.5 of a percentage point from 11.1 percent in January to 10.6 percent in February 2023. The Domestic Tradeables inflation rate rose by 0.2 of a percentage point, from 13.0 percent in January to 13.2 percent in February 2023. The Non-Tradeables inflation was 5.9 percent in February 2023, a decline of 0.1 of a percentage point from the January 2023 rate of 6.0 percent. **Refer to Table 4**.