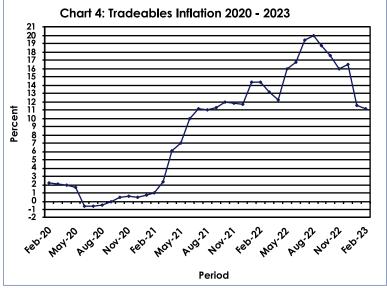

The All-Tradeables index recorded an increase of 0.1 percent in February 2023, from 131.9 in January 2023 to 132.0 in February 2023. The Domestic Tradeables Index realised a growth of 0.4 percent between the two periods, from 130.6 in January to 131.1 in February 2023. The Non-Tradeables Index moved from 119.8 in January to 119.9 in February 2023. The Imported Tradeables Index was 132.4 in February 2023. **Refer to Table 4.** 

The All-Tradeables inflation rate was 11.2 percent in February 2023, registering a decrease of 0.4 of a percentage point from the January 2023 rate of 11.6 percent. The Imported Tradeables inflation rate registered a drop of 0.5 of a percentage point from 11.1 percent in January to 10.6 percent in February 2023. The Domestic Tradeables inflation rate rose by 0.2 of a percentage point, from 13.0 percent in January to 13.2 percent in February 2023. The Non-Tradeables inflation was 5.9 percent in February 2023, a decline of 0.1 of a percentage point from the January 2023 rate of 6.0 percent. **Refer to Table 4**.