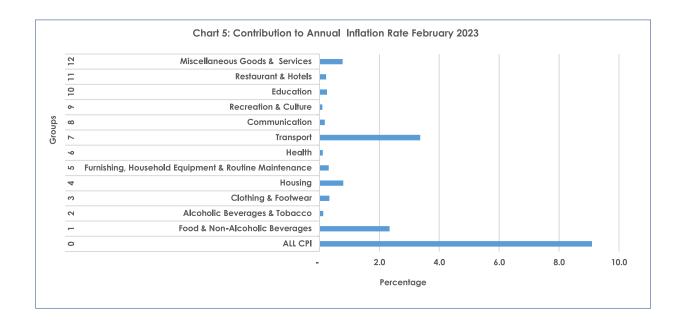

#### **Section 1:** Headline Inflation

The annual inflation rate was at 9.1 percent in February 2023, declining by 0.2 of a percentage point from the January 2023 rate of 9.3 percent. The major contributors to the annual inflation rate in February 2023 were Transport (3.4 percent), Food & Non-Alcoholic Beverages (2.3 percent), Housing, Water, Electricity, Gas & Other Fuels (0.8 percent), and Miscellaneous Goods & Services (0.8 percent). Refer to Table 1 and Chart 5.

# **Tables**

TABLE 1: Contributions of Groups to Annual Inflation Rate

| Group |                                                       | Contribution |        |        |  |  |  |  |
|-------|-------------------------------------------------------|--------------|--------|--------|--|--|--|--|
| Code  | Group Name                                            | Dec-22       | Jan-23 | Feb-23 |  |  |  |  |
| 0     | All Items Inflation Rate                              | 12.4         | 9.3    | 9.1    |  |  |  |  |
| 1     | Food & Non-Alcoholic Beverages                        | 2.4          | 2.3    | 2.3    |  |  |  |  |
| 2     | Alcoholic Beverages &Tobacco                          | 0.1          | 0.1    | 0.1    |  |  |  |  |
| 3     | Clothing & Footwear                                   | 0.3          | 0.3    | 0.3    |  |  |  |  |
| 4     | Housing, Water, Electricity, Gas & Other Fuels        | 0.9          | 0.8    | 0.8    |  |  |  |  |
| 5     | Furnishing, Household Equipment & Routine Maintenance | 0.3          | 0.3    | 0.3    |  |  |  |  |
| 6     | Health                                                | 0.1          | 0.1    | 0.1    |  |  |  |  |
| 7     | Transport                                             | 6.8          | 3.6    | 3.4    |  |  |  |  |
| 8     | Communication                                         | 0.2          | 0.2    | 0.2    |  |  |  |  |
| 9     | Recreation & Culture                                  | 0.1          | 0.1    | 0.1    |  |  |  |  |
| 10    | Education                                             | 0.1          | 0.3    | 0.2    |  |  |  |  |
| 11    | Restaurants & Hotels                                  | 0.2          | 0.2    | 0.2    |  |  |  |  |
| 12    | Miscellaneous Goods & Services                        | 0.9          | 0.8    | 0.8    |  |  |  |  |