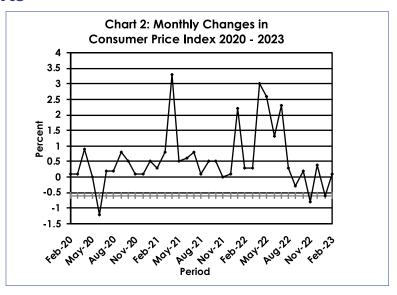

The national Consumer Price Index realised an increase of 0.1 percent, from 126.8 in January 2023 to 126.9 in February 2023. The Cities & Towns index was 126.9 in February 2023, recording a rise of 0.1 percent. The Urban Villages index recorded an increase of 0.1 percent from 127.1 to 127.3 during the period under review, whilst the Rural Villages index stood at 126.1 in February 2023. **Refer to Table 2**.

Group indices were generally moving at a stable pace between January and February 2023, recording changes of less than 1.0 percent **Refer to Table 2**.

The Food & Non-Alcoholic Beverages group index rose by 0.5 percent, from 134.5 in January 2023 to 135.3 in February 2023. The rise in the Food group index was attributed to a general increase in the constituent section indices **Refer to Table 3**.