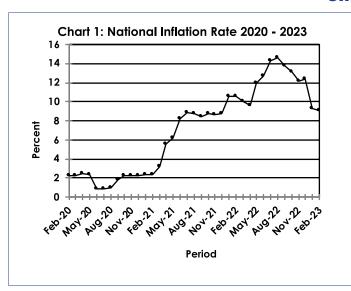

The annual inflation rate stood at 9.1 percent in February 2023, registering a drop of 0.2 of a percentage point from the January rate of 9.3 percent.

Statistics Botswana acknowledges and extends gratitude to all stakeholders who provided information for the production of this publication.

#### **Section 1:** Headline Inflation

The annual inflation rate was at 9.1 percent in February 2023, declining by 0.2 of a percentage point from the January 2023 rate of 9.3 percent. The major contributors to the annual inflation rate in February 2023 were Transport (3.4 percent), Food & Non-Alcoholic Beverages (2.3 percent), Housing, Water, Electricity, Gas & Other Fuels (0.8 percent), and Miscellaneous Goods & Services (0.8 percent). Refer to Table 1 and Chart 5.

The inflation rates for regions between January 2023 and February 2023 indicated a decline of 0.3 of a percentage point in the Cities & Towns, from 9.3 percent in January to 9.0 percent in February 2023. The Urban Villages inflation rate recorded a decrease of 0.3 of a percentage point, from 9.4 percent in January to 9.1 percent in February, while the Rural Villages inflation rate was 9.1 percent in February 2023, a drop of 0.2 of a percentage point from the January 2023 rate of 9.3 percent. **Refer to Table 2**.

The national Consumer Price Index realised an increase of 0.1 percent, from 126.8 in January 2023 to 126.9 in February 2023. The Cities & Towns index was 126.9 in February 2023, recording a rise of 0.1 percent. The Urban Villages index recorded an increase of 0.1 percent from 127.1 to 127.3 during the period under review, whilst the Rural Villages index stood at 126.1 in February 2023. **Refer to Table 2**.