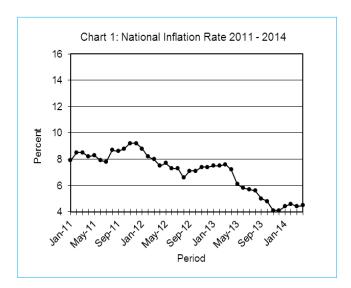

#### Section 1: Headline Inflation

The annual inflation rate was 4.5 percent in April 2014, an increase of 0.1 of a percentage point on the March 2014 rate of 4.4 percent. Annual inflation in April 2014 was lower than the 7.2 percent recorded during the same month in 2013. The downward movement of annual inflation rate between April 2013 and April 2014 was attributted to the stable prices of commodities especially the main components of Transport and Food & Non-Alcoholic Beverages, which decreased by 9.8 and 2.8 percentage points respectively. The inflation rates for regions between March and April, indicated that only rural villages' realized a surge of 0.7 of a percentage point, moving up to 5.3 from 4.6 percent, whilst cities & towns' and urban villages' remained unchanged at 4.4 and 4.3 percent respectively.

TABLE 1: COST OF LIVING INDEX(Cont.)

|         |        | All            | National          | Monthly | Towns &         | Urban            | Rural             |                | Annual Inflat     | ion   |
|---------|--------|----------------|-------------------|---------|-----------------|------------------|-------------------|----------------|-------------------|-------|
|         |        | Items<br>Index | Inflation<br>Rate | Change  | Cities<br>Index | Village<br>Index | Villages<br>Index | Towns & Cities | Urban<br>Villages | Rural |
|         |        |                | %                 | %       | 47.33           | 33.76            | 18.91             | %              | %                 | 9     |
| 2011    | Jan    | 141.8          | 7.9               | 0.8     | 141.3           | 141.0            | 144.5             | 8.8            | 7.5               | 6.    |
|         | Feb    | 142.9          | 8.5               | 0.8     | 142.4           | 142.2            | 145.5             | 9.5            | 8.4               | 6     |
|         | Mar    | 143.8          | 8.5               | 0.7     | 143.2           | 143.2            | 146.6             | 9.3            | 8.7               | 6     |
|         | Apr    | 146.0          | 8.2               | 1.5     | 145.3           | 145.5            | 148.8             | 8.9            | 8.5               | 6     |
|         | May    | 147.6          | 8.3               | 1.1     | 146.9           | 146.9            | 150.5             | 9.0            | 8.5               | 6     |
|         | Jun    | 149.0          | 7.9               | 0.9     | 148.4           | 148.1            | 152.0             | 8.3            | 8.1               | 6     |
|         | Jul    | 149.3          | 7.8               | 0.3     | 148.9           | 148.3            | 152.3             | 8.4            | 7.7               | 6     |
|         | Aug    | 150.8          | 8.7               | 1.0     | 150.4           | 149.8            | 153.4             | 9.1            | 8.9               | 7     |
|         | Sept   | 151.4          | 8.6               | 0.4     | 150.9           | 150.6            | 153.9             | 8.9            | 8.6               | 7     |
|         | Oct    | 152.0          | 8.8               | 0.4     | 151.4           | 151.5            | 154.6             | 9.0            | 8.9               | 8     |
|         | Nov    | 153.0          | 9.2               | 0.6     | 152.4           | 152.7            | 155.0             | 9.3            | 9.6               | 8     |
|         | Dec    | 153.5          | 9.2               | 0.4     | 152.9           | 153.1            | 155.9             | 9.4            | 9.4               | 8     |
| 2012    | Jan    | 154.3          | 8.8               | 0.5     | 153.5           | 154.0            | 157.0             | 8.6            | 9.2               | 8     |
|         | Feb    | 154.7          | 8.2               | 0.2     | 153.7           | 154.4            | 157.6             | 8.0            | 8.6               | 8     |
|         | Mar    | 155.4          | 8.0               | 0.5     | 154.3           | 155.1            | 158.6             | 7.8            | 8.3               | 8     |
|         | Apr    | 156.9          | 7.5               | 1.0     | 156.0           | 156.6            | 159.8             | 7.3            | 7.7               | 7     |
|         | May    | 159.0          | 7.7               | 1.3     | 158.6           | 158.2            | 161.3             | 8.0            | 7.7               | 7     |
|         | Jun    | 159.8          | 7.3               | 0.5     | 159.3           | 158.9            | 162.5             | 7.4            | 7.3               | 6     |
|         | Jul    | 160.3          | 7.3               | 0.3     | 159.7           | 159.5            | 163.2             | 7.3            | 7.6               | 7     |
|         | Aug    | 160.8          | 6.6               | 0.3     | 160.0           | 160.2            | 163.6             | 6.4            | 6.9               | 6     |
|         | Sept   | 162.1          | 7.1               | 0.8     | 161.9           | 161.2            | 164.2             | 7.2            | 7.0               | 6     |
|         | Oct    | 162.8          | 7.1               | 0.5     | 162.6           | 161.7            | 165.3             | 7.5            | 6.8               | 6     |
|         | Nov    | 164.4          | 7.4               | 1.0     | 164.2           | 163.1            | 167.2             | 7.7            | 6.8               | 7     |
|         | Dec    | 164.9          | 7.4               | 0.3     | 164.3           | 163.9            | 168.4             | 7.5            | 7.1               | 8     |
| 013     | Jan    | 165.9          | 7.5               | 0.6     | 165.0           | 164.8            | 170               | 7.5            | 7.0               | 8     |
|         | Feb    | 166.2          | 7.5               | 0.2     | 165.2           | 165.0            | 170.7             | 7.5            | 6.9               | 8     |
|         | Mar    | 167.1          | 7.6               | 0.6     | 166.0           | 166.2            | 171.8             | 7.5            | 7.2               | 8     |
|         | Apr    | 168.2          | 7.2               | 0.6     | 167.3           | 167.4            | 172.1             | 7.3            | 6.9               | 7     |
|         | May    | 168.7          | 6.1               | 0.3     | 168.0           | 167.5            | 172.5             | 5.9            | 5.9               | 6     |
|         | Jun    | 169.1          | 5.8               | 0.2     | 168.1           | 168.1            | 173.3             | 5.5            | 5.8               | 6     |
|         | Jul    | 169.4          | 5.7               | 0.2     | 168.5           | 168.3            | 173.5             | 5.5            | 5.5               | 6     |
|         | Aug    | 169.8          | 5.6               | 0.2     | 168.8           | 168.7            | 174.0             | 5.5            | 5.3               | 6     |
|         | Sept   | 170.2          | 5.0               | 0.3     | 169.1           | 169.2            | 174.7             | 4.5            | 5.0               | 6     |
|         | Oct    | 170.6          | 4.8               | 0.2     | 169.4           | 169.6            | 175.4             | 4.2            | 4.9               | 6     |
|         | Nov    | 171.2          | 4.1               | 0.3     | 169.9           | 170.0            | 176.4             | 3.5            | 4.3               | 5     |
|         | Dec    | 171.7          | 4.1               | 03      | 170.2           | 170.5            | 177.3             | 3.6            | 4.0               | 5     |
| 2014    | Jan    | 173.1          | 4.4               | 0.9     | 171.7           | 172.2            | 178.6             | 4.0            | 4.5               | 5     |
|         | Feb    | 173.9          | 4.6               | 0.4     | 172.6           | 172.7            | 179.4             | 4.5            | 4.7               | 5     |
|         | Mar    | 174.5          | 4.4               | 0.3     | 173.2           | 173.4            | 179.6             | 4.4            | 4.3               | 4     |
|         | Apr    | 175.9          | 4.5               | 0.8     | 174.7           | 174.5            | 181.2             | 4.4            | 4.3               | 5     |
| % Cha   | nge on |                |                   |         |                 |                  |                   |                |                   |       |
| last mo | onth   | 0.8            |                   |         | 8.0             | 0.6              | 0.9               |                |                   |       |