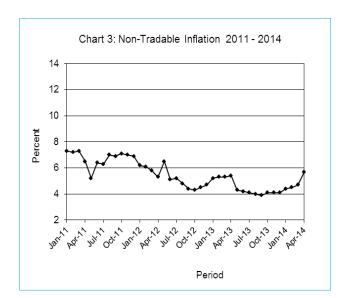

All-Tradable inflation rate went down by 0.2 of a percentage point between March and April, from 4.3 to 4.1 percent. The Domestic Tradable inflation rate recorded a decrease of 0.9 of a percentage point, from 6.0 percent in March to 5.1 percent in April. Non-Tradable inflation went up by 1.0 percentage point, registering 5.7 percent in April against 4.7 percent in March, while the Imported Tradable inflation rate registered an increase of 0.1 of a percentage point from 3.3 to 3.4 percent between the two months.

TABLE 3: COST-OF-LIVING INDEX BY TRADABILITY (September 2006 = 100.0)

|        |            | All Items |             |       | on-<br>lable | Dom<br>Trad |            | Impo<br>Trad | orted<br>able | All<br>Tradable |                 |
|--------|------------|-----------|-------------|-------|--------------|-------------|------------|--------------|---------------|-----------------|-----------------|
|        |            | Index     | Inflation   |       | Inflation    | Index       | Inflation  |              | Inflation     | Index           | Inflatio        |
| Weight | ls         | 100.00    |             | 30.92 |              | 23.91       |            | 45.17        |               | 69.08           |                 |
| 2011   | Jan        | 141.8     | 7.9         | 132.8 | 7.3          | 158.2       | 5.9        | 139.2        | 9.5           | 145.6           | 8.:             |
| 2011   | Feb        | 142.9     | 8.5         | 132.9 | 7.3<br>7.2   | 158.9       | 6.2        | 141.3        | 10.9          | 147.2           | 9.              |
|        | Mar        | 143.8     | 8.5         | 133.7 | 7.2          | 160.1       | 6.4        | 142.2        | 10.5          | 147.2           | 9.              |
|        | Apr        | 146.0     | 8.2         | 135.2 | 6.5          | 162.2       | 5.5        | 144.8        | 10.9          | 150.6           | <i>7.</i><br>8. |
|        | Дрі<br>Мау | 147.6     | 8.3         | 135.2 | 5.2          | 163.5       | 5.5<br>5.5 | 147.6        | 12.1          | 152.9           | 9.              |
|        | Jun        | 147.0     | 7.9         | 138.0 | 6.4          | 164.8       | 6.5        | 148.1        | 9.6           | 153.6           | 7.<br>8.        |
|        | Jul        | 149.3     | 7.7<br>7.8  | 138.0 | 6.3          | 165.4       | 6.5        | 148.6        | 9.5           | 154.2           | 8.              |
|        | Aug        | 150.8     | 7.8<br>8.7  | 139.0 | 7.0          | 165.7       | 6.7        | 150.9        | 11.1          | 155.8           | 9.              |
|        | -          | 151.4     | 8.6         | 139.9 | 6.9          | 166.3       | 6.9        | 151.3        | 10.6          | 156.3           | 9.              |
|        | Sept       |           |             |       |              |             | 7.4        |              |               |                 |                 |
|        | Oct        | 152.0     | 8.8         | 140.3 | 7.1          | 167.0       |            | 152.1        | 10.8          | 157.0           | 9.              |
|        | Nov        | 153.0     | 9.2         | 140.4 | 7.0          | 167.5       | 7.4        | 153.9        | 11.6          | 158.4           | 10.             |
|        | Dec        | 153.5     | 9.2         | 140.7 | 6.9          | 168.0       | 7.4        | 154.6        | 11.8          | 159.1           | 10.             |
| 2012   | Jan        | 154.3     | 8.8         | 141.1 | 6.2          | 169.6       | 7.2        | 155.3        | 11.5          | 160.0           | 9               |
|        | Feb        | 154.7     | 8.2         | 141   | 6.1          | 170.4       | 7.3        | 155.7        | 10.2          | 160.6           | 9               |
|        | Mar        | 155.4     | 8.0         | 141.4 | 5.8          | 172.2       | 7.6        | 156.1        | 9.8           | 161.4           | 8               |
|        | Apr        | 156.9     | 7.5         | 142.4 | 5.3          | 176.0       | 8.5        | 156.7        | 8.2           | 163.2           | 8               |
|        | May        | 159.0     | 7.7         | 144.2 | 6.5          | 178.0       | 8.9        | 158.9        | 7.7           | 165.3           | 8               |
|        | Jun        | 159.8     | 7.3         | 145.0 | 5.1          | 178.7       | 8.4        | 159.7        | 7.8           | 166.0           | 8               |
|        | Jul        | 160.3     | 7.3         | 145.2 | 5.2          | 179.0       | 8.2        | 160.5        | 8.0           | 166.7           | 8               |
|        | Aug        | 160.8     | 6.6         | 145.7 | 4.8          | 179.3       | 8.2        | 161.1        | 6.7           | 167.2           | 7               |
|        | Sept       | 162.1     | 7.1         | 146.1 | 4.4          | 179.9       | 8.2        | 163.4        | 8.0           | 168.9           | 8               |
|        | Oct        | 162.8     | 7.1         | 146.3 | 4.3          | 181.6       | 8.7        | 164.0        | 7.8           | 169.9           | 8               |
|        | Nov        | 164.4     | 7.4         | 146.7 | 4.5          | 183.7       | 9.7        | 165.9        | 7.8           | 172.0           | 8               |
|        | Dec        | 164.9     | 7.4         | 147.3 | 4.7          | 184.5       | 9.8        | 166.3        | 7.5           | 172.5           | 8               |
| 2013   | Jan        | 165.9     | 7.5         | 148.4 | 5.2          | 185.6       | 9.5        | 167.1        | 7.6           | 173.4           | 8               |
|        | Feb        | 166.2     | 7.5         | 148.5 | 5.3          | 186.0       | 9.2        | 167.5        | 7.6           | 173.8           | 8               |
|        | Mar        | 167.1     | 7.6         | 148.8 | 5.3          | 188.4       | 9.4        | 168.1        | 7.7           | 175.0           | 8               |
|        | Apr        | 168.2     | 7.0         | 150.1 | 5.4          | 190.9       | 8.4        | 168.4        | 7.7<br>7.5    | 176.0           | 7               |
|        | Дрі<br>Мау | 168.7     | 6.1         | 150.1 | 4.3          | 191.4       | 7.5        | 168.9        | 6.3           | 176.5           | 6               |
|        | Jun        | 169.1     | 5.8         | 151.1 | 4.2          | 191.1       | 6.9        | 169.5        | 6.2           | 176.8           | 6               |
|        | Jul        | 169.4     | 5. <i>7</i> | 151.1 | 4.1          | 191.1       | 6.8        | 170.1        | 6,0           | 178.8           | 6               |
|        | Aug        | 169.8     | 5.6         | 151.4 | 4.0          | 191.4       | 6.8        | 170.1        | 5.8           | 177.2           | 6               |
|        | Sept       | 170.2     | 5.0         | 151.8 | 3.9          | 191.9       | 6.6        | 171.0        | 4.7           | 177.0           | 5               |
|        | Oct        | 170.2     | 4.8         | 152.3 | 3.7<br>4.1   | 192.1       | 5.8        | 171.4        | 4.7<br>4.5    | 178.1           | 5               |
|        | Nov        |           | 4.8<br>4.1  | 152.8 | 4.1          | 192.9       | 5.0        | 171.4        | 3.6           |                 |                 |
|        |            | 171.6     |             |       |              |             |            |              |               | 179.1           | 4               |
|        | Dec        | 171.7     | 4.1         | 153.3 | 4.1          | 193.3       | 4.8        | 172.4        | 3.7           | 179.5           | 4               |
| 2014   | Jan        | 173.1     | 4.4         | 154.9 | 4.4          | 196.4       | 5.8        | 173.1        | 3.6           | 181.0           | 4               |
|        | Feb        | 173.9     | 4.6         | 155.1 | 4.5          | 198.9       | 6.9        | 173.4        | 3.5           | 182.1           | 4               |
|        | Mar        | 174.5     | 4.4         | 155.9 | 4.7          | 199.7       | 6.0        | 173.7        | 3.3           | 182.5           | 4               |
|        | Apr        | 175.9     | 4.5         | 158.7 | 5.7          | 200.6       | 5.1        | 174.2        | 3.4           | 183.2           | 4               |
| % Cha  | nge on     | 0.8       |             | 1.8   |              | 0.4         |            | 0.3          |               | 0.4             |                 |