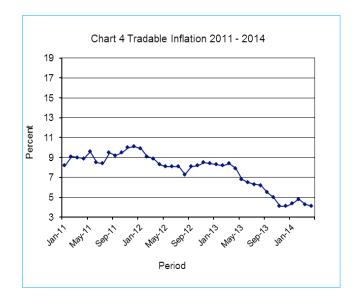

All-Tradable inflation rate went down by 0.2 of a percentage point between March and April, from 4.3 to 4.1 percent. The Domestic Tradable inflation rate recorded a decrease of 0.9 of a percentage point, from 6.0 percent in March to 5.1 percent in April. Non-Tradable inflation went up by 1.0 percentage point, registering 5.7 percent in April against 4.7 percent in March, while the Imported Tradable inflation rate registered an increase of 0.1 of a percentage point from 3.3 to 3.4 percent between the two months.

TABLE 3: COST-OF-LIVING INDEX BY TRADABILITY (September 2006 = 100.0)

|        |            | All Items |             |       | on-<br>lable | Dom<br>Trad |            | Impo<br>Trad | orted<br>able | All<br>Tradable |                 |
|--------|------------|-----------|-------------|-------|--------------|-------------|------------|--------------|---------------|-----------------|-----------------|
|        |            | Index     | Inflation   |       | Inflation    | Index       | Inflation  |              | Inflation     | Index           | Inflatio        |
| Weight | ls         | 100.00    |             | 30.92 |              | 23.91       |            | 45.17        |               | 69.08           |                 |
| 2011   | Jan        | 141.8     | 7.9         | 132.8 | 7.3          | 158.2       | 5.9        | 139.2        | 9.5           | 145.6           | 8.:             |
| 2011   | Feb        | 142.9     | 8.5         | 132.9 | 7.3<br>7.2   | 158.9       | 6.2        | 141.3        | 10.9          | 147.2           | 9.              |
|        | Mar        | 143.8     | 8.5         | 133.7 | 7.2          | 160.1       | 6.4        | 142.2        | 10.5          | 147.2           | 9.              |
|        | Apr        | 146.0     | 8.2         | 135.2 | 6.5          | 162.2       | 5.5        | 144.8        | 10.9          | 150.6           | <i>7.</i><br>8. |
|        | Дрі<br>Мау | 147.6     | 8.3         | 135.2 | 5.2          | 163.5       | 5.5<br>5.5 | 147.6        | 12.1          | 152.9           | 9.              |
|        | Jun        | 147.0     | 7.9         | 138.0 | 6.4          | 164.8       | 6.5        | 148.1        | 9.6           | 153.6           | 7.<br>8.        |
|        | Jul        | 149.3     | 7.7<br>7.8  | 138.0 | 6.3          | 165.4       | 6.5        | 148.6        | 9.5           | 154.2           | 8.              |
|        | Aug        | 150.8     | 7.8<br>8.7  | 139.0 | 7.0          | 165.7       | 6.7        | 150.9        | 11.1          | 155.8           | 9.              |
|        | -          | 151.4     | 8.6         | 139.9 | 6.9          | 166.3       | 6.9        | 151.3        | 10.6          | 156.3           | 9.              |
|        | Sept       |           |             |       |              |             | 7.4        |              |               |                 |                 |
|        | Oct        | 152.0     | 8.8         | 140.3 | 7.1          | 167.0       |            | 152.1        | 10.8          | 157.0           | 9.              |
|        | Nov        | 153.0     | 9.2         | 140.4 | 7.0          | 167.5       | 7.4        | 153.9        | 11.6          | 158.4           | 10.             |
|        | Dec        | 153.5     | 9.2         | 140.7 | 6.9          | 168.0       | 7.4        | 154.6        | 11.8          | 159.1           | 10.             |
| 2012   | Jan        | 154.3     | 8.8         | 141.1 | 6.2          | 169.6       | 7.2        | 155.3        | 11.5          | 160.0           | 9               |
|        | Feb        | 154.7     | 8.2         | 141   | 6.1          | 170.4       | 7.3        | 155.7        | 10.2          | 160.6           | 9               |
|        | Mar        | 155.4     | 8.0         | 141.4 | 5.8          | 172.2       | 7.6        | 156.1        | 9.8           | 161.4           | 8               |
|        | Apr        | 156.9     | 7.5         | 142.4 | 5.3          | 176.0       | 8.5        | 156.7        | 8.2           | 163.2           | 8               |
|        | May        | 159.0     | 7.7         | 144.2 | 6.5          | 178.0       | 8.9        | 158.9        | 7.7           | 165.3           | 8               |
|        | Jun        | 159.8     | 7.3         | 145.0 | 5.1          | 178.7       | 8.4        | 159.7        | 7.8           | 166.0           | 8               |
|        | Jul        | 160.3     | 7.3         | 145.2 | 5.2          | 179.0       | 8.2        | 160.5        | 8.0           | 166.7           | 8               |
|        | Aug        | 160.8     | 6.6         | 145.7 | 4.8          | 179.3       | 8.2        | 161.1        | 6.7           | 167.2           | 7               |
|        | Sept       | 162.1     | 7.1         | 146.1 | 4.4          | 179.9       | 8.2        | 163.4        | 8.0           | 168.9           | 8               |
|        | Oct        | 162.8     | 7.1         | 146.3 | 4.3          | 181.6       | 8.7        | 164.0        | 7.8           | 169.9           | 8               |
|        | Nov        | 164.4     | 7.4         | 146.7 | 4.5          | 183.7       | 9.7        | 165.9        | 7.8           | 172.0           | 8               |
|        | Dec        | 164.9     | 7.4         | 147.3 | 4.7          | 184.5       | 9.8        | 166.3        | 7.5           | 172.5           | 8               |
| 2013   | Jan        | 165.9     | 7.5         | 148.4 | 5.2          | 185.6       | 9.5        | 167.1        | 7.6           | 173.4           | 8               |
|        | Feb        | 166.2     | 7.5         | 148.5 | 5.3          | 186.0       | 9.2        | 167.5        | 7.6           | 173.8           | 8               |
|        | Mar        | 167.1     | 7.6         | 148.8 | 5.3          | 188.4       | 9.4        | 168.1        | 7.7           | 175.0           | 8               |
|        | Apr        | 168.2     | 7.0         | 150.1 | 5.4          | 190.9       | 8.4        | 168.4        | 7.7<br>7.5    | 176.0           | 7               |
|        | Дрі<br>Мау | 168.7     | 6.1         | 150.1 | 4.3          | 191.4       | 7.5        | 168.9        | 6.3           | 176.5           | 6               |
|        | Jun        | 169.1     | 5.8         | 151.1 | 4.2          | 191.1       | 6.9        | 169.5        | 6.2           | 176.8           | 6               |
|        | Jul        | 169.4     | 5. <i>7</i> | 151.1 | 4.1          | 191.1       | 6.8        | 170.1        | 6,0           | 178.8           | 6               |
|        | Aug        | 169.8     | 5.6         | 151.4 | 4.0          | 191.4       | 6.8        | 170.1        | 5.8           | 177.2           | 6               |
|        | Sept       | 170.2     | 5.0         | 151.8 | 3.9          | 191.9       | 6.6        | 171.0        | 4.7           | 177.0           | 5               |
|        | Oct        | 170.2     | 4.8         | 152.3 | 3.7<br>4.1   | 192.1       | 5.8        | 171.4        | 4.7<br>4.5    | 178.1           | 5               |
|        | Nov        |           | 4.8<br>4.1  | 152.8 | 4.1          | 192.9       | 5.0        | 171.4        | 3.6           |                 |                 |
|        |            | 171.6     |             |       |              |             |            |              |               | 179.1           | 4               |
|        | Dec        | 171.7     | 4.1         | 153.3 | 4.1          | 193.3       | 4.8        | 172.4        | 3.7           | 179.5           | 4               |
| 2014   | Jan        | 173.1     | 4.4         | 154.9 | 4.4          | 196.4       | 5.8        | 173.1        | 3.6           | 181.0           | 4               |
|        | Feb        | 173.9     | 4.6         | 155.1 | 4.5          | 198.9       | 6.9        | 173.4        | 3.5           | 182.1           | 4               |
|        | Mar        | 174.5     | 4.4         | 155.9 | 4.7          | 199.7       | 6.0        | 173.7        | 3.3           | 182.5           | 4               |
|        | Apr        | 175.9     | 4.5         | 158.7 | 5.7          | 200.6       | 5.1        | 174.2        | 3.4           | 183.2           | 4               |
| % Cha  | nge on     | 0.8       |             | 1.8   |              | 0.4         |            | 0.3          |               | 0.4             |                 |