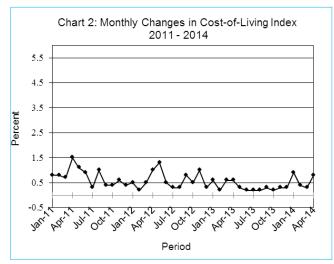

The national Consumer Price Index registered an increase of 0.8 percent, advancing from 174.5 in March to 175.9 in April. The rural villages' index moved from 179.6 to 181.2, recording an increase of 0.9 percent. The cities and towns' index realized a rise of 0.8 percent, from 173.2 to 174.7 between the two months, while the urban villages' index moved from 173.4 to 174.5 in the same period, recording an increase of 0.6 percent.

TABLE 1: COST OF LIVING INDEX(Cont.)

|         |        | All            | National          | Monthly | Towns &         | Urban            | Rural             |                | Annual Inflat     | ion   |
|---------|--------|----------------|-------------------|---------|-----------------|------------------|-------------------|----------------|-------------------|-------|
|         |        | Items<br>Index | Inflation<br>Rate | Change  | Cities<br>Index | Village<br>Index | Villages<br>Index | Towns & Cities | Urban<br>Villages | Rural |
|         |        |                | %                 | %       | 47.33           | 33.76            | 18.91             | %              | %                 | 9     |
| 2011    | Jan    | 141.8          | 7.9               | 0.8     | 141.3           | 141.0            | 144.5             | 8.8            | 7.5               | 6.    |
|         | Feb    | 142.9          | 8.5               | 0.8     | 142.4           | 142.2            | 145.5             | 9.5            | 8.4               | 6     |
|         | Mar    | 143.8          | 8.5               | 0.7     | 143.2           | 143.2            | 146.6             | 9.3            | 8.7               | 6     |
|         | Apr    | 146.0          | 8.2               | 1.5     | 145.3           | 145.5            | 148.8             | 8.9            | 8.5               | 6     |
|         | May    | 147.6          | 8.3               | 1.1     | 146.9           | 146.9            | 150.5             | 9.0            | 8.5               | 6     |
|         | Jun    | 149.0          | 7.9               | 0.9     | 148.4           | 148.1            | 152.0             | 8.3            | 8.1               | 6     |
|         | Jul    | 149.3          | 7.8               | 0.3     | 148.9           | 148.3            | 152.3             | 8.4            | 7.7               | 6     |
|         | Aug    | 150.8          | 8.7               | 1.0     | 150.4           | 149.8            | 153.4             | 9.1            | 8.9               | 7     |
|         | Sept   | 151.4          | 8.6               | 0.4     | 150.9           | 150.6            | 153.9             | 8.9            | 8.6               | 7     |
|         | Oct    | 152.0          | 8.8               | 0.4     | 151.4           | 151.5            | 154.6             | 9.0            | 8.9               | 8     |
|         | Nov    | 153.0          | 9.2               | 0.6     | 152.4           | 152.7            | 155.0             | 9.3            | 9.6               | 8     |
|         | Dec    | 153.5          | 9.2               | 0.4     | 152.9           | 153.1            | 155.9             | 9.4            | 9.4               | 8     |
| 2012    | Jan    | 154.3          | 8.8               | 0.5     | 153.5           | 154.0            | 157.0             | 8.6            | 9.2               | 8     |
|         | Feb    | 154.7          | 8.2               | 0.2     | 153.7           | 154.4            | 157.6             | 8.0            | 8.6               | 8     |
|         | Mar    | 155.4          | 8.0               | 0.5     | 154.3           | 155.1            | 158.6             | 7.8            | 8.3               | 8     |
|         | Apr    | 156.9          | 7.5               | 1.0     | 156.0           | 156.6            | 159.8             | 7.3            | 7.7               | 7     |
|         | May    | 159.0          | 7.7               | 1.3     | 158.6           | 158.2            | 161.3             | 8.0            | 7.7               | 7     |
|         | Jun    | 159.8          | 7.3               | 0.5     | 159.3           | 158.9            | 162.5             | 7.4            | 7.3               | 6     |
|         | Jul    | 160.3          | 7.3               | 0.3     | 159.7           | 159.5            | 163.2             | 7.3            | 7.6               | 7     |
|         | Aug    | 160.8          | 6.6               | 0.3     | 160.0           | 160.2            | 163.6             | 6.4            | 6.9               | 6     |
|         | Sept   | 162.1          | 7.1               | 0.8     | 161.9           | 161.2            | 164.2             | 7.2            | 7.0               | 6     |
|         | Oct    | 162.8          | 7.1               | 0.5     | 162.6           | 161.7            | 165.3             | 7.5            | 6.8               | 6     |
|         | Nov    | 164.4          | 7.4               | 1.0     | 164.2           | 163.1            | 167.2             | 7.7            | 6.8               | 7     |
|         | Dec    | 164.9          | 7.4               | 0.3     | 164.3           | 163.9            | 168.4             | 7.5            | 7.1               | 8     |
| 013     | Jan    | 165.9          | 7.5               | 0.6     | 165.0           | 164.8            | 170               | 7.5            | 7.0               | 8     |
|         | Feb    | 166.2          | 7.5               | 0.2     | 165.2           | 165.0            | 170.7             | 7.5            | 6.9               | 8     |
|         | Mar    | 167.1          | 7.6               | 0.6     | 166.0           | 166.2            | 171.8             | 7.5            | 7.2               | 8     |
|         | Apr    | 168.2          | 7.2               | 0.6     | 167.3           | 167.4            | 172.1             | 7.3            | 6.9               | 7     |
|         | May    | 168.7          | 6.1               | 0.3     | 168.0           | 167.5            | 172.5             | 5.9            | 5.9               | 6     |
|         | Jun    | 169.1          | 5.8               | 0.2     | 168.1           | 168.1            | 173.3             | 5.5            | 5.8               | 6     |
|         | Jul    | 169.4          | 5.7               | 0.2     | 168.5           | 168.3            | 173.5             | 5.5            | 5.5               | 6     |
|         | Aug    | 169.8          | 5.6               | 0.2     | 168.8           | 168.7            | 174.0             | 5.5            | 5.3               | 6     |
|         | Sept   | 170.2          | 5.0               | 0.3     | 169.1           | 169.2            | 174.7             | 4.5            | 5.0               | 6     |
|         | Oct    | 170.6          | 4.8               | 0.2     | 169.4           | 169.6            | 175.4             | 4.2            | 4.9               | 6     |
|         | Nov    | 171.2          | 4.1               | 0.3     | 169.9           | 170.0            | 176.4             | 3.5            | 4.3               | 5     |
|         | Dec    | 171.7          | 4.1               | 03      | 170.2           | 170.5            | 177.3             | 3.6            | 4.0               | 5     |
| 2014    | Jan    | 173.1          | 4.4               | 0.9     | 171.7           | 172.2            | 178.6             | 4.0            | 4.5               | 5     |
|         | Feb    | 173.9          | 4.6               | 0.4     | 172.6           | 172.7            | 179.4             | 4.5            | 4.7               | 5     |
|         | Mar    | 174.5          | 4.4               | 0.3     | 173.2           | 173.4            | 179.6             | 4.4            | 4.3               | 4     |
|         | Apr    | 175.9          | 4.5               | 0.8     | 174.7           | 174.5            | 181.2             | 4.4            | 4.3               | 5     |
| % Cha   | nge on |                |                   |         |                 |                  |                   |                |                   |       |
| last mo | onth   | 0.8            |                   |         | 8.0             | 0.6              | 0.9               |                |                   |       |