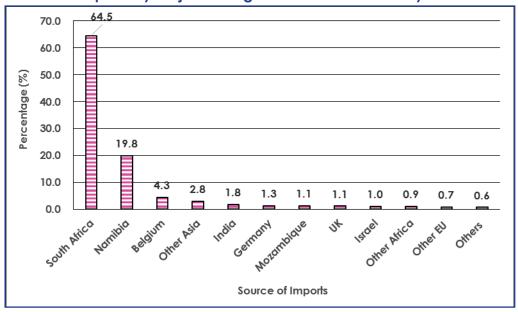

The Southern African Customs Union (**SACU**) was the major source of imports into Botswana during May 2017, accounting for 84.6 percent (P3, 594.0 million) of total imports. South Africa was the main source of imports during the month, having contributed 64.5 percent (P2, 739.1 million) to total imports. Namibia contributed 19.8 percent (P843.0 million) to total imports during the month under review.

The major commodities imported from South Africa were; Fuel and Food, Beverages & Tobacco with contributions of 21.2 percent (P580.2 million) and 17.6 percent (P483.1 million) respectively to total imports from that country. These were followed by Machinery & Electrical Equipment and Chemicals & Rubber Products with contributions of 13.1 percent (P357.8 million) and 11.0 percent (P300.2 million) respectively.

The European Union (**EU**) contributed imports valued at P312.4 million, representing 7.4 percent of total imports during the month. Belgium, Germany and the United Kingdom (**UK**) were the main contributors to imports sourced from **EU**, with 4.3 percent (P183.3 million), 1.3 percent (P53.3 million) and 1.1 percent (P47.8 million) respectively, of total imports during the month under review. The main commodity imported from Belgium was Diamonds, making 82.9 percent (P152.0 million) of all imports sourced from that country.

Asia supplied imports valued at P238.0 million, accounting for 5.6 percent of total imports during May 2017. India and Israel respectively supplied 1.8 percent (P76.1 million) and 1.0 percent (P42.0 million) of total imports during the same month.

**Chart 3.1** gives the graphical presentation of imports by major trading partner countries and regions during May 2017.

Chart 3.1: Imports by Major Trading Partner Countries - May 2017