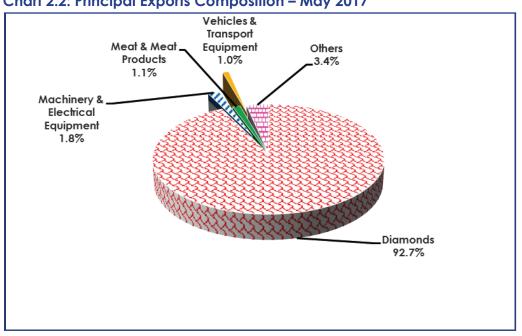

# 2.2 Principal Exports

Total exports for May 2017 were valued at P5, 381.7 million, with 92.7 percent (P4, 990.7 million) attributed to exports of Diamonds.

Percentage distributions for major export groups can be observed on Table 2.2, while Chart 2.2 gives graphical presentation for May 2017.

Chart 2.2: Principal Exports Composition – May 2017