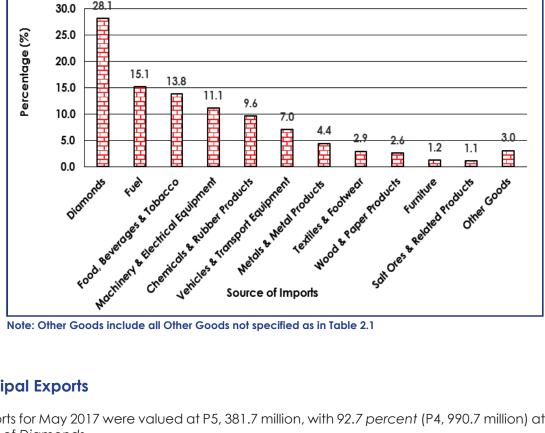

## 2.1 Principal Imports

Imports by Principal Commodity Groups together with associated percentage distributions, appear on **Table 2.1**, covering January 2015 to May 2017. Percentage distributions are however only shown for totals of 2015, 2016 as well as April 2017 and May 2017. **Chart 2.1** gives graphical presentation of Principal Import Commodity Groups for May 2017.

During May 2017, composition of imports by principal commodities shows that *Diamonds* contributed the most to total imports (P4, 247.3 million), with 28.1 percent (P1, 195.1 million), followed by Fuel with 15.1 percent (P643.4 million). Food, Beverages & Tobacco and Machinery & Electrical Equipment contributed 13.8 percent at P585.5 million and 11.1 percent at P471.8 million respectively. The other commodity groups which contributed significantly were *Chemicals & Rubber Products* with 9.6 percent (P408.4 million) and *Vehicles & Transport Equipment* with 7.0 percent (P298.8 million). Percentage distributions for other commodity groups during May 2017 can be viewed on **Table 2.1** and **Chart 2.1**.

Chart 2.1: Principal Imports Composition – May 2017