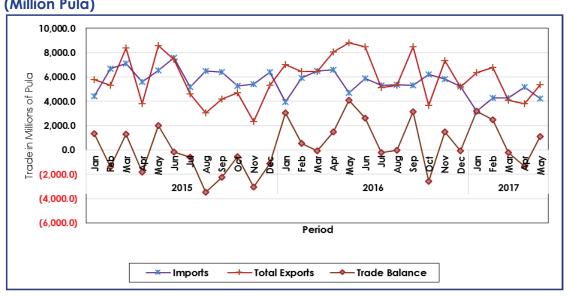

Chart 1.1: Total International Merchandise Trade - January 2015 to May 2017 (Million Pula)

## 1.2 Imports

Discussions on imports are based on cost, insurance and freight (**CIF**) value and associated figures are presented on **Table 1** and **Table 2.1**. During May 2017, total imports were valued at P4, 247.3 million showing a decrease of 17.9 percent (P924.0 million) from the April 2017 value of P5, 171.3 million. This decrease was mainly attributed to the decrease of 31.6 percent (P551.5 million) in Diamonds imports from P1, 746.7 million in April 2017 to P1, 195.1 million in May 2017. Machinery & Electrical Equipment also contributed to the decrease, having recorded a decrease of 29.3 percent (P195.6 million) from P667.4 million during April 2017 to P471.8 million in May 2017. Fuel recorded a decrease of 22.4 percent (P186.2 million) from P829.6 million during April 2017 to P643.4 million during the month under review.

Comparison of imports for May 2017 and May 2016 shows a decrease of 9.9 percent (P465.8 million), from P4, 713.1 million recorded during May 2016 to P4, 247.3 million recorded during the reference month. The decrease was mainly due to the 37.2 percent (P381.8 million) decrease in imports of Fuel, from P1, 025.2 million during May 2016 to P643.4 million in May 2017. Machinery & Electrical Equipment also decreased by 38.0 percent (P289.6 million), from P761.4 million during May 2016 to P471.8 million during the month under review.

#### 1.3 Total Exports

May 2017 total exports were valued at P5, 381.7 million, showing an increase of 41.5 percent (P1, 577.1 million) from the April 2017 value of P3, 804.6 million. This increase is mainly due to a rise of 41.3 percent (P1, 459.6 million) in diamond exports, from P3, 531.1 million in April 2017 to P4, 990.7 million in May 2017 (**Table 2.2**).

The total exports value for May 2017, compared to that of the same month in 2016 shows a decrease of 38.9 percent (P3, 430.7 million) from P8, 812.4 million to P5, 381.7 million. The decrease is mainly attributed to the drop in exports of diamonds, which fell by 37.2 percent (P2, 959.7 million) from P7, 950.4 million in May 2016 to P4, 990.7 million during the period under review. Copper & Nickel also registered a decrease of 97.5 percent (P259.2 million) from P265.7 million in May 2016 to P6.5 million reported in the current month (**Table 2.2**).

#### 1.4 Trade Balance

Botswana recorded a trade surplus of P1, 134.5 million in May 2017. The trade surplus was influenced by the high value of diamond exports while imports of the same commodity recorded a low value.