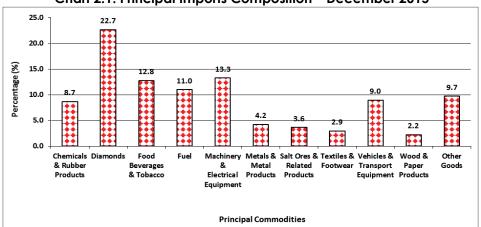

#### 2.1 Principal Imports

Imports by Principal Commodity Groups together with associated percentage distributions, appear on **Table 2.1**, covering January 2012 to December 2015. Percentage distributions are however only shown for yearly totals for 2014 and 2015, as well as for November and December 2015. **Chart 2.1** gives graphical presentation of Principal Import Commodity groups for December 2015 only.

Composition of imports by principal commodities for December 2015 shows that Diamonds contributed the most to total imports (P5, 592.0), with 22.7 percent (P1,267.8 million), followed by Machinery & Electrical Equipment with 13.3 percent (P741.1 million); Food, Beverages & Tobacco with 12.8 percent (P713.7 million), Fuel with 11.0 percent (P613.0 million) and Vehicles & Transport Equipment with 9.0 percent (P501.2 million). Percentage distributions for December 2015 for other commodity groups can be seen on **Table 2.1**.

Note: Other Goods include all Other Goods not specified as in Table 2.1