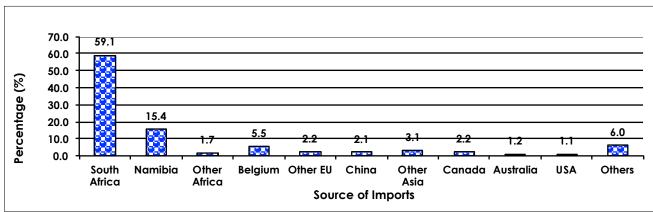

## 3.1 Imports by Region and Major Trading Partners

Imports for December 2015 were valued at P5, 592.0 million, with South Africa contributing 59.1 percent (P3, 307.2 million), while Namibia contributed 15.4 percent (P863.6 million).

During the period under review, the European Union (EU) supplied imports valued at P434.7 million, accounting for 7.7 percent of total imports. The main contributor in this region was Belgium, having contributed 5.5 percent (P309.9 million) to total imports during the same period.

Asia as a region, supplied imports valued at P291.2 million, representing 2.6 percent of total imports. China alone contributed 2.1 percent (P116.4 million) of total imports during the month under review.

Canada contributed a significant portion towards Botswana imports with a value of P125.5 million (2.2 percent) during the same month.

Imports at regional and country level (for major trading partners) are presented on **Table 3.1A**, however, percentage distributions do not form part of this table. **Chart 3.1** gives the graphical presentation of major trading partners for December 2015 only.

## Chart 3.1: Imports by Major Trading Partners – December 2015