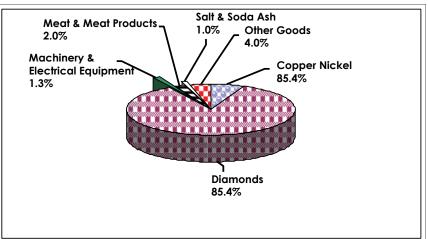

# 2.2 Principal Exports

December 2015 total exports were valued at P5, 215.6 million, with 85.4 percent (P4, 452.2 million) attributed to exports of Diamonds. These diamonds consist of diamonds from diamond polishing companies as well as those from the aggregation process.

Copper Nickel and Meat & Meat Products contributed 6.4 percent (P333.3 million) and 2.0 percent (P103.0 million respectively, to total exports during the month under review.

Percentage distributions for major export groups can be observed on Table 2.2, while Chart 2.2 gives graphical presentation for December 2015 only. Total exports discussed here are the sum of domestic exports and re-exports.

## Chart 2.2: Principal Exports Composition – December 2015

Note: Other Goods: include all Other Goods not specified as in Table 2.2