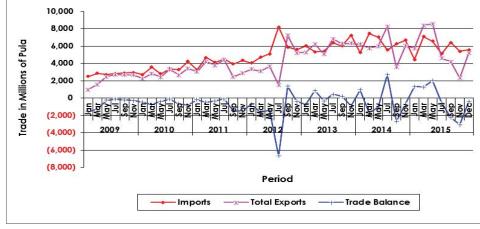

## 1.4 Trade Balance

December 2015 trade shows a trade deficit of of P376.4 million.

Chart 1.1: Total International Merchandise Trade - January 2009 to December 2015 (Million PULA)

() Denotes negative numbers

## 1.2 Imports

Discussions on imports are based on cost, insurance and freight **(CIF)** value and associated figures are presented on **Table 1**. December 2015 total imports were valued at P5, 592.0 million, showing an increase of 3.6 percent (P193.6 million) from the revised November 2015 value of P5, 395.5 million. Comparison of December 2015 import figure to December 2014 import value shows an increase of 26.4 percent (P1,166.5), from P4, 425.5 million recorded during December 2014 to P5, 592.0 million recorded during the reference month.

## 1.3 Total Exports

In December 2015, total exports were valued at P5, 215.6 million, an increase of more than 100.0 percent (P2, 873.9 million) from the November 2015 value of P2, 341.7 million because of high amount of rough diamonds being exported during the current period. Total exports for December 2015 show a fall of 6.9 percent (P384.5 million) from the December 2014 value of P5, 600.0 million.