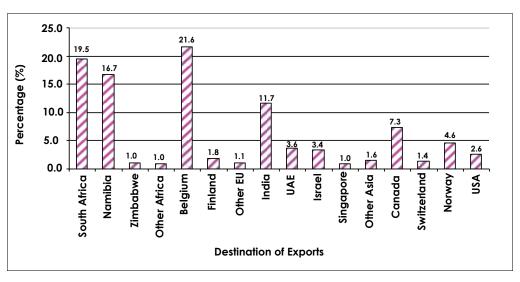

## 3.2 Exports by Region and Major Trading Partners

Total exports for December 2015 were valued at P5, 215.6 million, with 38.2 percent (P1, 990.9 million) destined to SADC. South Africa, Namibia and Zimbabwe received 19.5 percent (P1, 015.6 million), 16.7 percent (P870.3 million) and 1.0 percent (P54.7 million) respectively, of total exports during the month under review.

Exports destined to the EU were valued at P1, 281.2 million, representing 24.6 percent of total exports during the period under review. Belgium received most exports destined to EU, having received 21.6 percent (P1, 128.5 million) followed by Finland with 1.8 percent (P94.5 million) of total exports during December 2015.

Asia as a block received exports valued at P1, 112.1 million, representing 21.3 percent of total exports during December 2015. India, the United Arab Emirates (UAE) and Israel received most of the exports destined to Asia during the month under review, at values of P610.5 million (11.7 percent), P190.1 million (3.6 percent) and P179.7 million (3.4 percent) respectively.

Other countries that received significant portions of Botswana exports during the month under review include Canada, Norway, the United States of America (USA) and Switzerland, having received 7.3 percent (P381.4 million), 4.6 percent (P238.1 million), 2.6 percent (P136.8 million) and 1.4 percent (P74.5 million) respectively.

Other destinations for exports can be observed on Table 3.2A; however, percentage distributions do not form part of the table. Chart 3.2 gives the graphical presentation of major trading partners for December 2015 only.

#### Chart 3.2: Exports by Major Trading Partners- December 2015

|                      | CF.         |             |         |           | io Decei            |            |                  |                  |
|----------------------|-------------|-------------|---------|-----------|---------------------|------------|------------------|------------------|
| Period/<br>Flow Type | Imports CIF | Imports FOB | Freight | Insurance | Domestic<br>Exports | Re-Exports | Total<br>Exports | Trade<br>Balance |
| Jan_2012             | 4,070.0     | 3,860.3     | 208.1   | 1.7       | 3,243.3             | 110.9      | 3,354.2          | (715.8)          |
| Feb                  | 4,301.7     | 4,082.7     | 218.2   | 0.8       | 3,492.5             | 154.4      | 3,646.9          | (654.9)          |
| Mar                  | 4,730.3     | 4,477.3     | 251.8   | 1.2       | 2,943.6             | 153.6      | 3,097.2          | (1,633.1)        |
| Q1                   | 13,102.0    | 12,420.2    | 678.1   | 3.7       | 9,679.4             | 418.9      | 10,098.3         | (3,003.8)        |
| Apr                  | 3,644.5     | 3,441.6     | 201.9   | 1.0       | 2,368.2             | 60.3       | 2,428.5          | (1,215.9)        |
| Мау                  | 5,095.7     | 4,849.7     | 245.0   | 1.1       | 3,552.2             | 134.4      | 3,686.6          | (1,409.1)        |
| Jun                  | 4,427.4     | 4,195.4     | 231.2   | 0.8       | 3,913.5             | 40.2       | 3,953.7          | (473.7)          |
| Q2                   | 13,167.6    | 12,486.6    | 678.1   | 2.9       | 9,833.9             | 234.9      | 10,068.8         | (3,098.8)        |
| Jul                  | 8,208.0     | 7,991.4     | 215.6   | 1.0       | 1,442.1             | 82.9       | 1,525.0          | (6,683.0)        |
| Aug                  | 5,785.4     | 5,527.2     | 256.9   | 1.4       | 4,667.0             | 83.8       | 4,750.9          | (1,034.6)        |
| Sep                  | 5,873.6     | 5,650.7     | 221.8   | 1.2       | 7,158.8             | 78.6       | 7,237.4          | 1,363.8          |
| Q3                   | 19,867.1    | 19,169.3    | 694.3   | 3.5       | 13,268.0            | 245.3      | 13,513.3         | (6,353.8)        |
| Oct                  | 6,059.3     | 5,794.4     | 263.9   | 1.1       | 4,876.4             | 74.1       | 4,950.4          | (1,108.9)        |
| Nov                  | 5,610.3     | 5,352.8     | 256.0   | 1.6       | 5,107.1             | 111.7      | 5,218.8          | (391.5)          |
| Dec                  | 4,306.6     | 4,118.6     | 186.6   | 1.4       | 1,941.3             | 24.8       | 1,966.1          | (2,340.5)        |
| Q4                   | 15,976.2    | 15,265.7    | 706.5   | 4.0       | 11,924.8            | 210.5      | 12,135.3         | (3,840.9)        |
| Total_2012           | 62,112.9    | 59,341.9    | 2,756.9 | 14.1      | 44,706.0            | 1,109.7    | 45,815.7         | (16,297.2)       |
| Jan_2013             | 6,032.1     | 5,792.4     | 238.8   | 0.9       | 5,242.6             | 56.5       | 5,299.0          | (733.1)          |
| Feb                  | 4,537.0     | 4,310.4     | 225.7   | 0.8       | 5,284.7             | 63.9       | 5,348.6          | 811.6            |
| Mar                  | 5,359.6     | 5,137.4     | 221.4   | 0.8       | 6,113.2             | 128.8      | 6,242.0          | 882.4            |
| Ql                   | 15,928.7    | 15,240.3    | 685.9   | 2.6       | 16,640.5            | 249.1      | 16,889.6         | 960.9            |
| Apr                  | 6,277.0     | 6,055.7     | 220.2   | 1.1       | 6,546.2             | 81.9       | 6,628.1          | 351.0            |
| Мау                  | 5,393.4     | 5,161.7     | 230.4   | 1.3       | 4,990.6             | 76.4       | 5,067.0          | (326.4)          |
| Jun                  | 5,822.0     | 5,610.3     | 210.7   | 0.9       | 2,769.8             | 176.7      | 2,946.4          | (2,875.6)        |
| Q2                   | 17,492.4    | 16,827.8    | 661.4   | 3.3       | 14,306.6            | 335.0      | 14,641.5         | (2,850.9)        |
| Jul                  | 6,402.0     | 6,174.1     | 226.6   | 1.3       | 6,697.1             | 152.0      | 6,849.1          | 447.1            |
| Aug                  | 4,976.0     | 4,737.9     | 236.7   | 1.3       | 6,313.4             | 153.9      | 6,467.3          | 1,491.3          |
| Sep                  | 6,047.2     | 5,797.9     | 247.9   | 1.4       | 6,108.5             | 163.7      | 6,272.1          | 224.9            |
| Q3                   | 17,425.2    | 16,710.0    | 711.2   | 4.0       | 19,119.0            | 469.5      | 19,588.5         | 2,163.3          |
| Oct                  | 8,083.8     | 7,810.0     | 271.8   | 2.1       | 2,151.3             | 162.5      | 2,313.8          | (5,770.1)        |
| Nov                  | 7,256.1     | 6,991.5     | 262.8   | 1.8       | 6,148.1             | 197.3      | 6,345.4          | (910.6)          |
| Dec                  | 4,023.4     | 3,699.9     | 322.5   | 1.0       | 6,381.2             | 241.7      | 6,622.8          | 2,599.5          |
| Q4                   | 19,363.3    | 18,501.4    | 857.0   | 4.8       | 14,680.5            | 601.5      | 15,282.0         | (4,081.3)        |
| Total_2013           | 70,209.7    | 67,279.4    | 2,915.6 | 14.7      | 64,746.6            | 1,655.1    | 66,401.7         | (3,808.0)        |
| Jan_2014             | 5,264.6     | 4,989.4     | 274.3   | 0.9       | 6,127.2             | 83.4       | 6,210.6          | 946.1            |
| Feb                  | 5,400.3     | 5,196.6     | 202.4   | 1.3       | 5,000.9             | 197.2      | 5,198.1          | (202.1)          |
| Mar                  | 7,481.2     | 7,282.7     | 197.6   | 0.9       | 5,648.0             | 121.2      | 5,769.2          | (1,711.9)        |
| Q1                   | 18,146.0    | 17,468.6    | 674.2   | 3.2       | 16,776.2            | 401.8      | 17,178.0         | (968.0)          |
| Apr                  | 5,611.2     | 5,386.5     | 223.2   | 1.4       | 6,736.5             | 151.2      | 6,887.6          | 1,276.4          |
| May                  | 7,058.7     | 6,826.3     | 231.5   | 0.9       | 5,896.8             | 114.5      | 6,011.3          | (1,047.4)        |
| Jun                  | 5,841.2     | 5,629.7     | 210.6   | 0.9       | 7,917.9             | 226.2      | 8,144.1          | 2,302.9          |
| Q2                   | 18,511.1    | 17,842.5    | 665.4   | 3.2       | 20,551.2            | 491.8      | 21,043.0         | 2,531.9          |
| Jul                  | 5,544.5     | 5,310.6     | 232.0   | 1.9       | 8,137.2             | 124.7      | 8,261.9          | 2,717.4          |
| Aug                  | 6,097.3     | 5,862.5     | 233.9   | 0.9       | 7,829.2             | 124.5      | 7,953.7          | 1,856.4          |
| Sep                  | 6,259.3     | 6,026.6     | 231.4   | 1.3       | 3,415.8             | 175.8      | 3,591.6          | (2,667.7)        |
| Q3                   | 17,901.1    | 17,199.8    | 697.2   | 4.1       | 19,382.3            | 424.9      | 19,807.2         | 1,906.1          |
| Oct                  | 6,707.2     | 6,454.3     | 251.4   | 1.5       | 6,416.1             | 130.5      | 6,546.6          | (160.7)          |
| Nov                  | 6,702.8     | 6,453.8     | 248.0   | 1.0       | 5,784.8             | 247.7      | 6,032.6          | (670.2)          |
| Dec                  | 4,425.5     | 4,175.4     | 249.3   | 0.9       | 5,345.6             | 254.5      | 5,600.0          | 1,174.5          |
| Q4                   | 17,835.5    | 17,083.4    | 748.7   | 3.4       | 17,546.5            | 632.6      | 18,179.2         | 343.6            |
| Total_2014           | 72,393.7    | 69,594.3    | 2,785.6 | 13.9      | 74,256.2            | 1,951.1    | 76,207.3         | 3,813.6          |