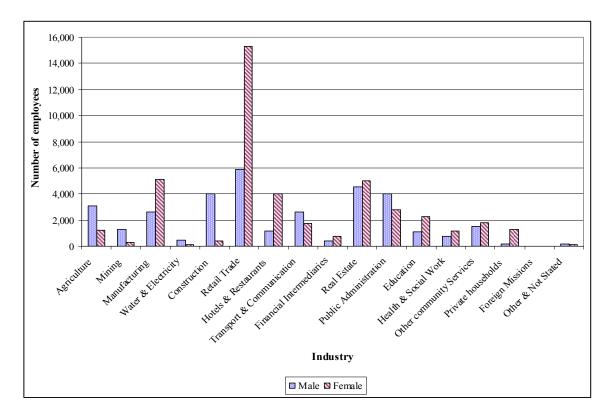

ployed without Employees" with 36.8 percent. There were more females (75.0 percent) among the "Self-employed without employees", see Table 2.10.

### 2.2.2 Currently Employed by Industry

Figure 2-1 and Table 2.11 shows the comparison of male and female employees' distribution by industry. The main employers of business household's members were "Wholesale & Retail Trade" (27.4 percent), Real Estate (12.3 percent) and "Manufacturing" with 10.0 percent.

Women dominance was in "Private Households" (88.1 percent), "Hotels & Restaurant" (77.1 percent), "Wholesale & Retail Trade" (72.2 percent) and "Education" with 67.4 percent. Males dominated in industries such as "Construction" (91.2 percent), Mining (82.3 percent), "Water & Electricity" (75.9 percent), and "Agriculture" with 71.8 percent.



Figure 2-1: Currently Employed Population in the Business Households by Industry

Furthermore, Table 2.11 shows that majority of the persons reported as employees were found in "Public Administration" (20.1 percent) industry, followed by "Retail Trade" with 14.6 percent and "Education" with 9.2 percent. Among the "Self-Employed without Employees", "Wholesale & Retail Trade" dominated by 42.3 percent, followed by "Real Estate" with 18.7 percent.

### 2.2.3 Currently Employed by Occupation

The most common occupations among the employed population in the business households as depicted in Figure 2-2 were "Service Workers" which accounted for 24.7 percent, followed by "Elementary Occupations" (18.6 percent) and "Admin/Managers" (16.3 percent). Among the "Service Workers", females accounted