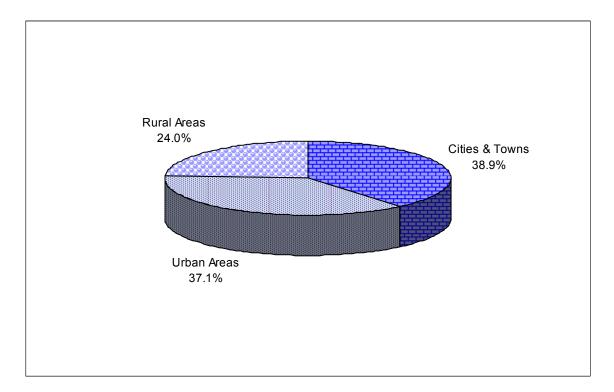

tment capital, which is often not affordable to informal enterprises. Interestingly, the 2007 ISS shows that a significant number of informal enterprises are engaged in secondary activities such as manufacturing and construction.

Female ownership dominated in almost all the industries except in "Construction" and, "Health & Social Services"; refer to Table 4.1.



Figure 4-1: Informal Businesses by Industry – 2007

# 4.1.2 Informal Business by Region and District

Informal sector activities turn to be more concentrated in cities & towns, and urban villages recording 38.9 and 37.1 percent respectively as shown in Figure 4-2. Gaborone contributed 20.0 percent of the informal sector businesses; followed by Kweneng East and Francistown with 15.4 and 10.9 percent respectively; see Table 4.3.



Figure 4-2: Informal Sector Businesses by Region

\_

## 4.1.3 Informal Business Source of Capital

The majority (80.8 percent) of the businesses were financed from operators own cash savings; followed by Loans from friends & relatives with 3.9 percent (See Table 4.2). Agriculture seems to feature as source of capital for some informal businesses as this accounted for 1.7 percent, Commercial Banks and SHHA accounted for 1.3 percent each while CEDA loans accounted for 0.4 percent in the main activity.

# 4.1.4 Difficulties Affecting Operation of Informal Business

Difficulties affecting informal businesses in their operations are shown in Table 4.5. "Non-payment of Goods & Services Supplied on Credit" was cited as the major problem (38.1 percent). This was followed by "High Competition" w