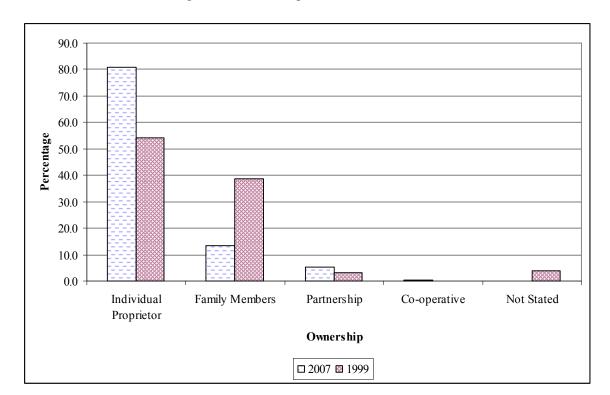

except "Construction", "Transport" and "Health & Social Work"; refer to Table 3.1.

# 3.1.2 Household Enterprises by District

As depicted in Table 3.2, the majority of the enterprises were found in Gaborone (22.6 percent), followed by Kweneng East with 14.7 percent while Francistown constituted 10.8 percent. Other districts accounted for less than 5 percent.

# 3.1.3 Household Enterprises by Ownership

Distribution of individual enterprises by ownership indicates that 81.0 percent of businesses are owned by "Individual Proprietors", "Family Members" ownership contributed 13.4 percent while "Partnership" constituted 5.4 percent. The same pattern as above was observed in the 1999 Informal Sector Survey. A graphical presentation of household enterprises by ownership is shown in Figure 3-1.



Figure 3-1: Ownership of Business – 2007 and 1999

# 3.1.4 Place of Operation of Business

Figure 3-2 shows business place of operation. Most of the businesses (54.1 percent) are operated "Within Own Home", followed by "In Another Permanent building" with 13.2 percent and 8.1 percent were operating "On a Footpath, Street or Open Space". (Also refer to Table 3.4).



Figure 3-2: Business by Place of Operation - 2007

## 3.1.5 Usual employment

As shown in Table 3.5, 71.7 percent of the business enterprises under the main activity had "no employees"; 19.1 percent had "1 to 5 employees" and 9.2 percent had "more than 5 employees". The majority (73.2 percent) of businesses with "no employees" were operated by females.

# 3.1.6 Usual Months of Business Operation

The survey results indicate t