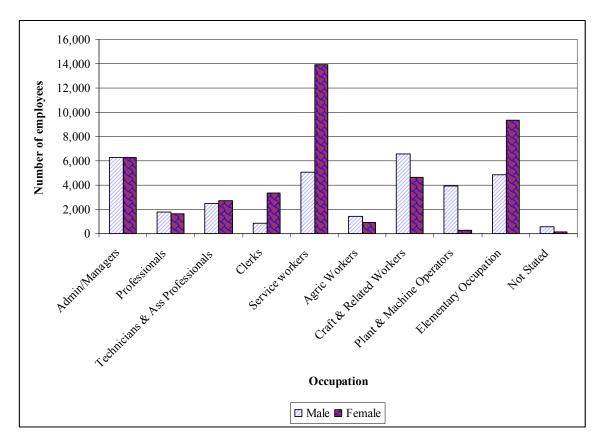

ntly Employed Population in the Business Households by Industry

Furthermore, Table 2.11 shows that majority of the persons reported as employees were found in "Public Administration" (20.1 percent) industry, followed by "Retail Trade" with 14.6 percent and "Education" with 9.2 percent. Among the "Self-Employed without Employees", "Wholesale & Retail Trade" dominated by 42.3 percent, followed by "Real Estate" with 18.7 percent.

### 2.2.3 Currently Employed by Occupation

The most common occupations among the employed population in the business households as depicted in Figure 2-2 were "Service Workers" which accounted for 24.7 percent, followed by "Elementary Occupations" (18.6 percent) and "Admin/Managers" (16.3 percent). Among the "Service Workers", females accounted for 73.3 percent.



Figure 2-2: Currently Employed Population in the Business Households by Occupation

The majority of male Self-employed (36.0 percent) worked as "Admin/Managers", followed by those in "Craft & Related Workers" with 21.6 percent. Furthermore, most of female self-employed contributed 38.7 percent in the "Service Workers" followed by those in "Admin/Managers" with 21.3 percent (Also see Table 2.10).

# 2.3 Currently unemployed in business Households

Unemployed persons are those individuals who did not do any work in the reference period (last 7 days) either for payment in cash or kind or who were not in self-employment for profit or family gain, but willing to work, available to work and actively seeking work. This excludes individuals who were temporarily absent from the above-mentioned ac