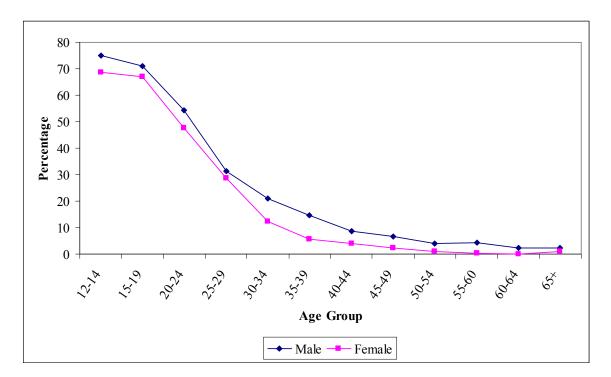

es and were definitely going to return to them.

The total economically active population known as Labour Force (i.e. employed and unemployed) in business households was 96,808, of which 19,567 were unemployed. The 2007 Informal Sector Survey unemployment rate was 20.2 percent, higher than the 17.5 percent estimated in the 1999 Informal Sector Survey. Furthermore, the result show that the majority of the unemployed were males (23.6 percent); refer to Table 2.22.

The distribution of unemployment rates by age groups in the business households are illustrated in Figure 2-3 and also shown in Table 2.23. A significant number of the unemployed persons were aged below 30 years (43.7 percent) with the dominant age groups being 12-14 (71.7 percent), 15-19 (69.0 percent) and 20-24 (50.9 percent).



Figure 2-3: Unemployment rate by Age Group and Sex

The unemployment rate in business households according to marital status and sex are displayed in Figure 2-4. Most of the unemployed reported that they were "Never Married"

(33.4 percent), followed by the "Living together" with 12.4 percent. Males dominated in the "Never Married" and "Living Together" categories with 40.2 and 14.0 percent respectively.



Figure 2-4: Unemployment rate by Marital Status and Sex

### 3 HOUSEHOLD ENTERPRISES' CHARACTERISTICS

This Section outlines various characteristics of household enterprises/businesses in Botswana. The businesses consist of both formal and informal enterprises. There are two types of activities done by the enterprises; Main and Secondary activities. The Main business activity is the o