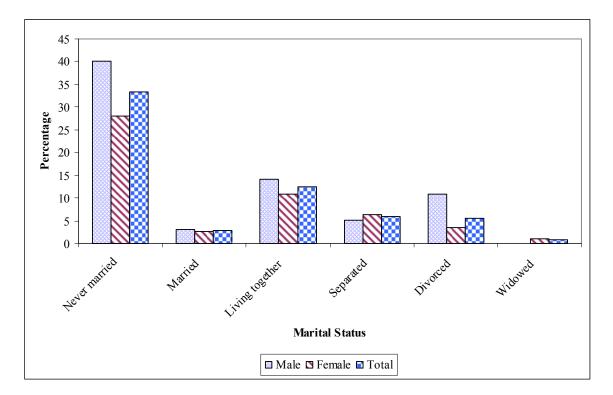

mployed were males (23.6 percent); refer to Table 2.22.

The distribution of unemployment rates by age groups in the business households are illustrated in Figure 2-3 and also shown in Table 2.23. A significant number of the unemployed persons were aged below 30 years (43.7 percent) with the dominant age groups being 12-14 (71.7 percent), 15-19 (69.0 percent) and 20-24 (50.9 percent).



Figure 2-3: Unemployment rate by Age Group and Sex

The unemployment rate in business households according to marital status and sex are displayed in Figure 2-4. Most of the unemployed reported that they were "Never Married"

(33.4 percent), followed by the "Living together" with 12.4 percent. Males dominated in the "Never Married" and "Living Together" categories with 40.2 and 14.0 percent respectively.



Figure 2-4: Unemployment rate by Marital Status and Sex

### 3 HOUSEHOLD ENTERPRISES' CHARACTERISTICS

This Section outlines various characteristics of household enterprises/businesses in Botswana. The businesses consist of both formal and informal enterprises. There are two types of activities done by the enterprises; Main and Secondary activities. The Main business activity is the one which normally earns or generate more income or revenue than the other. Secondary activity is not the major source of income but comes second after the main in terms of income generated.

## 3.1 Household Enterprises

The 2007 Informal Sector Survey estimated the total number of enterprises as 44,277 of which 28,183 (63.7 percent) were owned by females. The number of enterprises increased by 54.1 percent