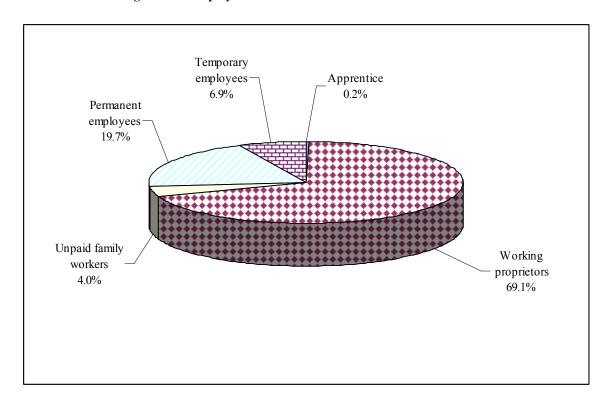

percent were working for someone else. Among operators with no employees, females accounted for 74.0 percent. Most of those working for someone else were employed in the Public Administration as elementary workers (28.7 percent); see Table 4.21.

# 4.3 Informal Sector Employment

Informal sector operators were requested to provide information on the number of persons that were employed in their businesses as at last month. The results show that there were 60,386 persons employed in the informal sector, of which 60.7 percent were females. This had almost trebled as compared to the 1999 figure of 22,499. The majority of employees was "Working Proprietors" (69.1 percent); followed by "Paid Permanent" and "Temporary employees" with 19.7 and 6.9 percent respectively as depicted in Figure 4-3.



Figure 4-3: Employees in Informal businesses as at end of last month

Most of the persons in the informal sector employment, 55,044 (91.2 percent) were full time employees. Wholesale & Retail Trade recorded the highest number of employees with 37.3 percent; followed by Real Estate and Manufacturing with 17.2 and 11.5 percent respectively. Among the full time citizen Wholesale & Retail Trade workers, 70.9 percent were females; Table 4.23.

Table 4.27 shows persons currently working as employees in the informal sector excluding the owner of the business. Of the 16,980 reported as currently working as employees, 51.4 percent were males. The majority (66.8 percent) of the employees were aged 20-34 years old.

Figure 4-4 shows that most of the employees (76.1 percent) reported as "Never Marri