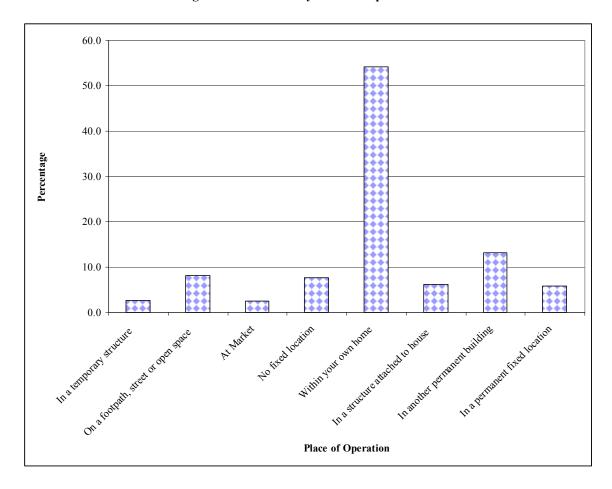

3 Household Enterprises by Ownership

Distribution of individual enterprises by ownership indicates that 81.0 percent of businesses are owned by "Individual Proprietors", "Family Members" ownership contributed 13.4 percent while "Partnership" constituted 5.4 percent. The same pattern as above was observed in the 1999 Informal Sector Survey. A graphical presentation of household enterprises by ownership is shown in Figure 3-1.



Figure 3-1: Ownership of Business – 2007 and 1999

# 3.1.4 Place of Operation of Business

Figure 3-2 shows business place of operation. Most of the businesses (54.1 percent) are operated "Within Own Home", followed by "In Another Permanent building" with 13.2 percent and 8.1 percent were operating "On a Footpath, Street or Open Space". (Also refer to Table 3.4).



Figure 3-2: Business by Place of Operation - 2007

## 3.1.5 Usual employment

As shown in Table 3.5, 71.7 percent of the business enterprises under the main activity had "no employees"; 19.1 percent had "1 to 5 employees" and 9.2 percent had "more than 5 employees". The majority (73.2 percent) of businesses with "no employees" were operated by females.

# 3.1.6 Usual Months of Business Operation

The survey results indicate that the majority (79.9 percent) of Business Enterprises reported that they usually operate the whole year, with more than half of the operators being females (63.7 percent); refer to Table 3.6.

# 3.1.7 Reasons of Operating Less Than 12 months

As presented in Table 3.7, the major cause of operating a business enterprise less than 12 months was because they were fair