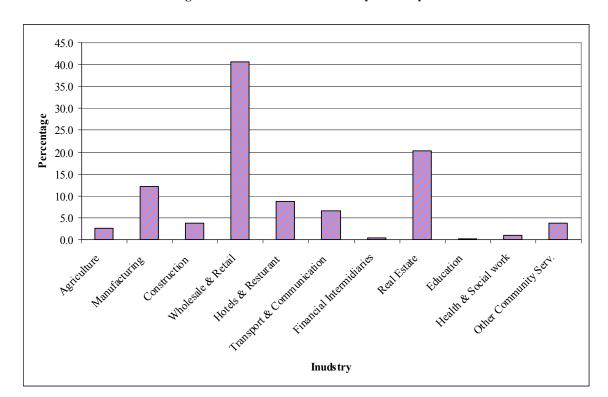

t) were in "Wholesale & Retail Trade" industry; followed by "Real Estate" with 20.3 percent and "Manufacturing" with 12.2 percent. This trend was also observed in the 1999 Informal Sector Survey. This reveals that a pronounced majority of the informal sector enterprises are active in the tertiary sector, especially in trade. This is not surprising, given that primary and secondary activities require a large amount of initial investment capital, which is often not affordable to informal enterprises. Interestingly, the 2007 ISS shows that a significant number of informal enterprises are engaged in secondary activities such as manufacturing and construction.

Female ownership dominated in almost all the industries except in "Construction" and, "Health & Social Services"; refer to Table 4.1.



Figure 4-1: Informal Businesses by Industry – 2007

# 4.1.2 Informal Business by Region and District

Informal sector activities turn to be more concentrated in cities & towns, and urban villages recording 38.9 and 37.1 percent respectively as shown in Figure 4-2. Gaborone contributed 20.0 percent of the informal sector businesses; followed by Kweneng East and Francistown with 15.4 and 10.9 percent respectively; see Table 4.3.



Figure 4-2: Informal Sector Businesses by Region

\_

## 4.1.3 Informal Business Source of Capital

The majority (80.8 percent) of the businesses were financed from operators own cash savings; followed by Loans from friends & relatives with 3.9 percent (See Table 4.2). Agriculture seems to feature as source of capital for some informal businesses as this account