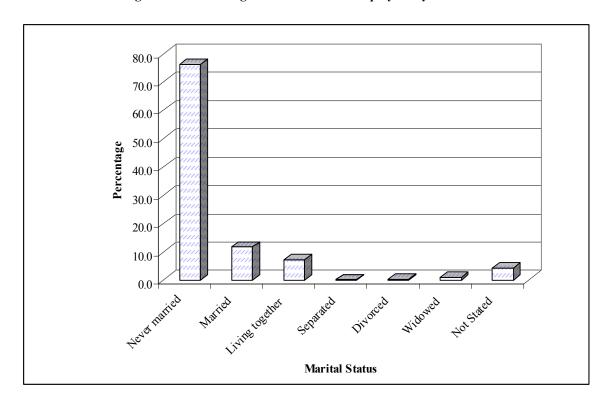

ere full time employees. Wholesale & Retail Trade recorded the highest number of employees with 37.3 percent; followed by Real Estate and Manufacturing with 17.2 and 11.5 percent respectively. Among the full time citizen Wholesale & Retail Trade workers, 70.9 percent were females; Table 4.23.

Table 4.27 shows persons currently working as employees in the informal sector excluding the owner of the business. Of the 16,980 reported as currently working as employees, 51.4 percent were males. The majority (66.8 percent) of the employees were aged 20-34 years old.

Figure 4-4 shows that most of the employees (76.1 percent) reported as "Never Married"; followed by "Married" persons with 11.6 percent and "Living Together" with 7.0 percent. Among the "Married" employees, 59.7 percent were males.



Figure 4-4: Percentage Informal Sector Employees by Marital Status

Distribution of employees by school attendance shows that 87.5 percent had "Left School" while 6.8 percent had never attended, Table 4.29.

Those employees who completed junior secondary education constituted 48.3 percent of the total employees; followed by senior secondary and primary education with 28.0 and 20.7 percent respectively; see Table 4.30.

Table 2. 1: Population in Business Households by Age Group and Sex

|            | 2007    |         |         |         | 1999    |         |
|------------|---------|---------|---------|---------|---------|---------|
| Age Group  | Male    | Female  | Total   | Percent | Total   | Percent |
| 0-4        | 12,467  | 11,308  | 23,775  | 10.6    | 24,488  | 11.0    |
| 5-9