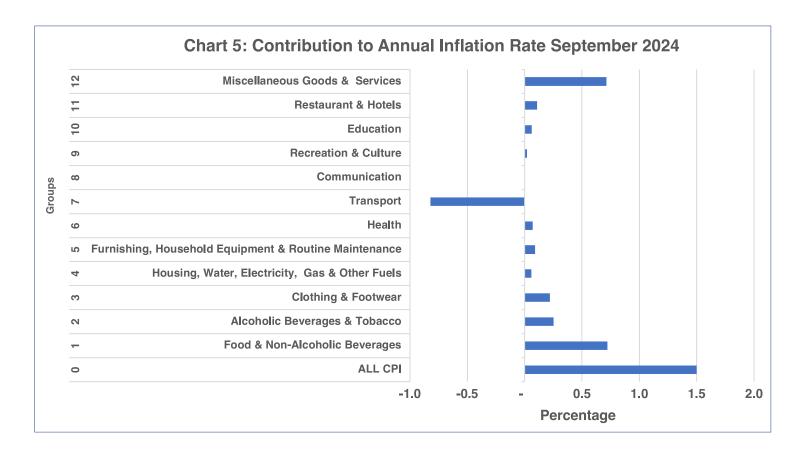

#### Section 1: Headline Inflation

In September 2024, Botswana's annual inflation rate fell to 1.5 percent, registering a decrease of 2.4 percentage points from the August 2024 rate of 3.9 percent. The primary contributors to the annual inflation in September were the Miscellaneous Goods and Services and Food and Non-Alcoholic Beverages indices, each contributing 0.7 of a percentage point. Notably, the Transport group was the primary factor in the decline of the annual inflation rate, contributing a negative 0.8 of a percentage point. Refer to Table 1 and Chart 5.

# **Tables**

**Table 1: Contribution of Groups to Annual Inflation Rate** 

| Group |                                                       | C      | ONTRIBUTION |        |
|-------|-------------------------------------------------------|--------|-------------|--------|
| Code  | Group Name                                            | Jul-24 | Aug-24      | Sep-24 |
| 0     | All Items Inflation Rate                              | 3.7    | 3.9         | 1.5    |
| 1     | Food & Non-Alcoholic Beverages                        | 0.6    | 0.7         | 0.7    |
| 2     | Alcoholic Beverages & Tobacco                         | 0.2    | 0.2         | 0.3    |
| 3     | Clothing & Footwear                                   | 0.2    | 0.2         | 0.2    |
| 4     | Housing, Water, Electricity, Gas & Other Fuels        | 0.1    | 0.1         | 0.1    |
| 5     | Furnishing, Household Equipment & Routine Maintenance | 0.1    | 0.1         | 0.1    |
| 6     | Health                                                | 0.0    | 0.1         | 0.1    |
| 7     | Transport                                             | 1.5    | 1.5         | -0.8   |
| 8     | Communication                                         | 0.0    | 0.0         | 0.0    |
| 9     | Recreation & Culture                                  | 0.0    | 0.0         | 0.0    |
| 10    | Education                                             | 0.1    | 0.1         | 0.1    |
| 11    | Restaurants & Hotels                                  | 0.1    | 0.1         | 0.1    |
| 12    | Miscellaneous Goods & Services                        | 0.7    | 0.7         | 0.7    |