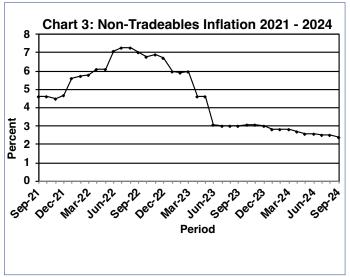

In September 2024, the All-Tradeables index registered a drop of 1.2 percent, from 141.6 in August to 139.9 in September. The Imported Tradeables Index realised a decline of 1.6 percent, from 142.0 to 139.7, while the Domestic Tradeables Index grew by 0.2 percent, from 142.0 to 142.4. The Non-Tradeables Index remained unchanged at 125.7. **Refer to Table 4**.

The All-Tradeables inflation rate was 0.9 percent in September 2024, down by 4.0 percentage points from the August rate of 4.9 percent. The Imported Tradeables inflation rate decreased by 5.4 percentage points, from 5.2 percent to -0.2 percent. The Domestic Tradeables inflation rate rose to 4.3 percent in September 2024, an increase of 0.2 of a percentage point from the August rate of 4.1 percent. In contrast, the Non-Tradeables inflation rate registered at 2.4 percent in September, a decline of 0.1 of a percentage point from the August rate of 2.5 percent. **Refer to Table 4**.