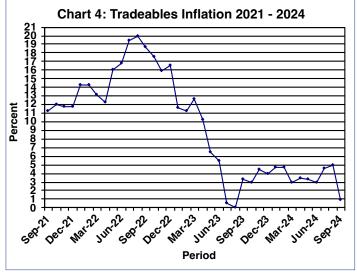

In September 2024, the All-Tradeables index registered a drop of 1.2 percent, from 141.6 in August to 139.9 in September. The Imported Tradeables Index realised a decline of 1.6 percent, from 142.0 to 139.7, while the Domestic Tradeables Index grew by 0.2 percent, from 142.0 to 142.4. The Non-Tradeables Index remained unchanged at 125.7. **Refer to Table 4**.

The All-Tradeables inflation rate was 0.9 percent in September 2024, down by 4.0 percentage points from the August rate of 4.9 percent. The Imported Tradeables inflation rate decreased by 5.4 percentage points, from 5.2 percent to -0.2 percent. The Domestic Tradeables inflation rate rose to 4.3 percent in September 2024, an increase of 0.2 of a percentage point from the August rate of 4.1 percent. In contrast, the Non-Tradeables inflation rate registered at 2.4 percent in September, a decline of 0.1 of a percentage point from the August rate of 2.5 percent. **Refer to Table 4**.