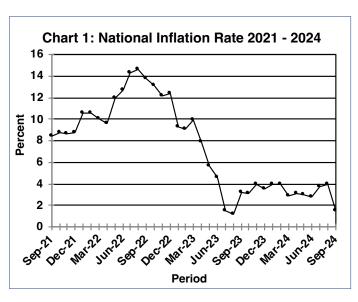

#### Section 1: Headline Inflation

In September 2024, Botswana's annual inflation rate fell to 1.5 percent, registering a decrease of 2.4 percentage points from the August 2024 rate of 3.9 percent. The primary contributors to the annual inflation in September were the Miscellaneous Goods and Services and Food and Non-Alcoholic Beverages indices, each contributing 0.7 of a percentage point. Notably, the Transport group was the primary factor in the decline of the annual inflation rate, contributing a negative 0.8 of a percentage point. Refer to Table 1 and Chart 5.

Between August and September 2024, inflation rates showed variability across different regions. In Rural Villages, the inflation rate declined by 2.9 percentage points, from 4.6 percent in August to 1.7 percent in September. Urban Villages' inflation rate dropped to 1.4 percent a decrease of 2.4 percentage points, from the August rate of 3.8 percent. Cities & Towns experienced a decrease of 2.2 percentage points, from 3.7 percent in August to 1.5 percent in September. Refer to Table 2

The national Consumer Price Index (CPI) declined by 0.7 percent, from 134.8 in August to 133.9 in September 2024. In September, the indices for Cities and Towns, Urban Villages, and Rural Villages each recorded a reduction of 0.7 percent. Specifically, the index for Cities and Towns fell from 134.7 in August to 133.8 in September, the Urban Villages index decreased from 134.9 to 134.0, while the Rural Villages index dropped from 135.0 to 134.0. **Refer to Table 2**.