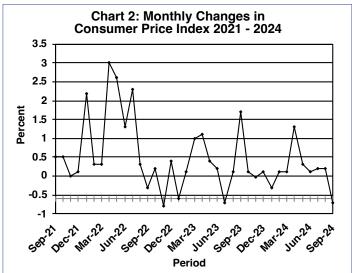

The national Consumer Price Index (CPI) declined by 0.7 percent, from 134.8 in August to 133.9 in September 2024. In September, the indices for Cities and Towns, Urban Villages, and Rural Villages each recorded a reduction of 0.7 percent. Specifically, the index for Cities and Towns fell from 134.7 in August to 133.8 in September, the Urban Villages index decreased from 134.9 to 134.0, while the Rural Villages index dropped from 135.0 to 134.0. **Refer to Table 2**.

Most group indices remained relatively stable between August and September 2024, with changes of less than 1.0 percent, except for the Transport group, which experienced a 3.0 percent decrease. **Refer to Table 2**.