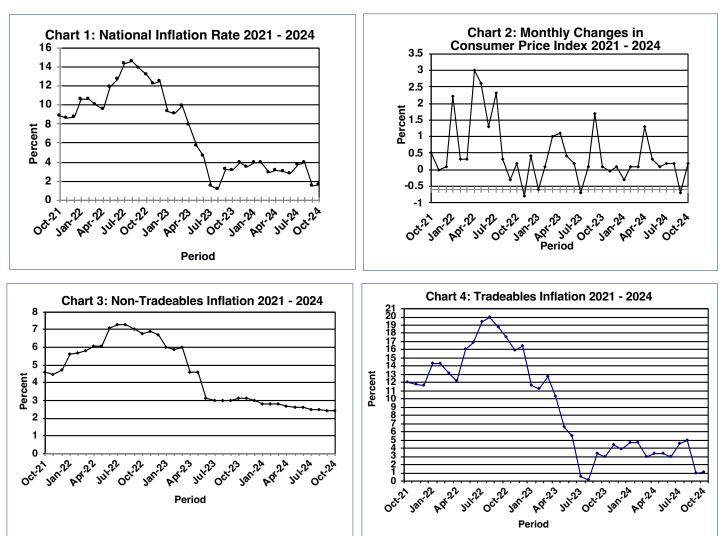

### Section 1: Headline Inflation

In October 2024, Botswana's annual inflation rate was 1.6 percent, registering an increase of 0.1 of a percentage point from the September 2024 rate of 1.5 percent. The primary contributors to the annual inflation rate in October were the Food & Non-Alcoholic Beverages and Miscellaneous Goods & Services groups which contributed 0.8 and 0.7 of a percentage point respectively, while the Transport group contributed a negative 0.8 of a percentage point. **Refer to Table 1** and **Chart 5**.

Between September and October 2024, inflation rates showed regional variation. In Urban Villages, the inflation rate increased by 0.2 of a percentage point, from 1.4 percent in September to 1.6 percent in October. In Rural Villages, the inflation rate also rose by 0.2 of a percentage point, reaching 1.9 percent in October, from 1.7 percent in September. Conversely, Cities and Towns experienced a slight decline of 0.1 of a percentage point in the inflation rate from 1.5 percent in September to 1.4 percent in October. **Refer to Table 2** 

The national Consumer Price Index (CPI) rose by 0.2 percent, from 133.9 in September to 134.1 in October 2024. The Rural Villages index went up by 0.3 percent, from 134.0 in September to 134.3 in October 2024. The Urban Villages index was 134.2 in October 2024, an increase of 0.2 percent, from 134.0 recorded in September. The Cities & Towns index was 133.8 in October, the same index as in September. **Refer to Table 2**.

The group indices were generally moving at a stable pace between September and October 2024, recording changes of less than 1.0 percent. **Refer to Table 2**.

The Recreation & Culture index went up by 0.5 percent, from 112.4 in September to 113.0 in October 2024. The rise was due to the general increase in the constituent section indices, notably; Audio Visual, Photographic & Information Processing Equipment and Newspapers, Books & Stationary by 0.7 and 0.4 percent respectively. **Refer to Table 3**.

In October 2024, the All-Tradeables index went up by 0.2 percent, from 139.9 in September to 140.2 in October. The Domestic Tradeables Index realised an increase of 0.4 percent, from 140.4 to 140.9, while the Imported Tradeables Index grew by 0.2 percent, from 139.7 to 140.0. The Non-Tradeables Index remained unchanged at 125.7. **Refer to Table 4**.

The All-Tradeables inflation rate was 1.1 percent in October 2024, up by 0.2 of a percentage point from the September rate of 0.9 percent. The Domestic Tradeables inflation rate increased by 0.2 of a percentage point, from 4.3 percent to 4.5 percent. The Imported Tradeables inflation rate rose to -0.1 percent in October 2024, an increase of 0.1 of a percentage point from the September rate of -0.2 percent. The Non-Tradeables inflation rate was 2.4 percent in October, the same rate as in September. **Refer to Table 4**.