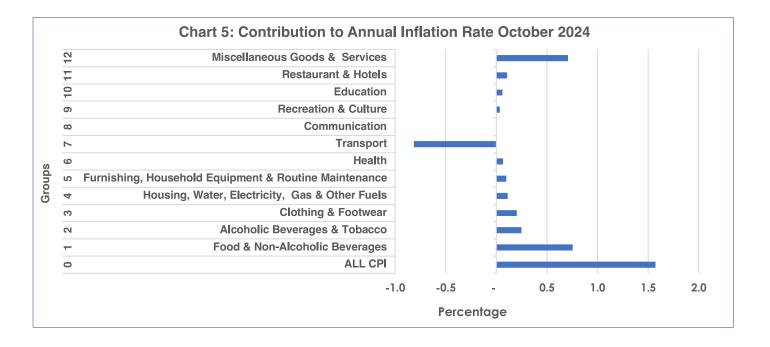

### Section 1: Headline Inflation

In October 2024, Botswana's annual inflation rate was 1.6 percent, registering an increase of 0.1 of a percentage point from the September 2024 rate of 1.5 percent. The primary contributors to the annual inflation rate in October were the Food & Non-Alcoholic Beverages and Miscellaneous Goods & Services groups which contributed 0.8 and 0.7 of a percentage point respectively, while the Transport group contributed a negative 0.8 of a percentage point. **Refer to Table 1** and **Chart 5**.

# Table 1: Contribution of Groups to Annual Inflation Rate

| Group |                                                       | C      | ONTRIBUTION |        |
|-------|-------------------------------------------------------|--------|-------------|--------|
| Code  | Group Name                                            | Aug-24 | Sep-24      | Oct-24 |
| 0     | All Items Inflation Rate                              | 3.9    | 1.5         | 1.6    |
| 1     | Food & Non-Alcoholic Beverages                        | 0.7    | 0.7         | 0.8    |
| 2     | Alcoholic Beverages & Tobacco                         | 0.2    | 0.3         | 0.2    |
| 3     | Clothing & Footwear                                   | 0.2    | 0.2         | 0.2    |
| 4     | Housing, Water, Electricity, Gas & Other Fuels        | 0.1    | 0.1         | 0.1    |
| 5     | Furnishing, Household Equipment & Routine Maintenance | 0.1    | 0.1         | 0.1    |
| 6     | Health                                                | 0.1    | 0.1         | 0.1    |
| 7     | Transport                                             | 1.5    | -0.8        | -0.8   |
| 8     | Communication                                         | 0.0    | 0.0         | -0.0   |
| 9     | Recreation & Culture                                  | 0.0    | 0.0         | 0.0    |
| 10    | Education                                             | 0.1    | 0.1         | 0.1    |
| 11    | Restaurants & Hotels                                  | 0.1    | 0.1         | 0.1    |
| 12    | Miscellaneous Goods & Services                        | 0.7    | 0.7         | 0.7    |