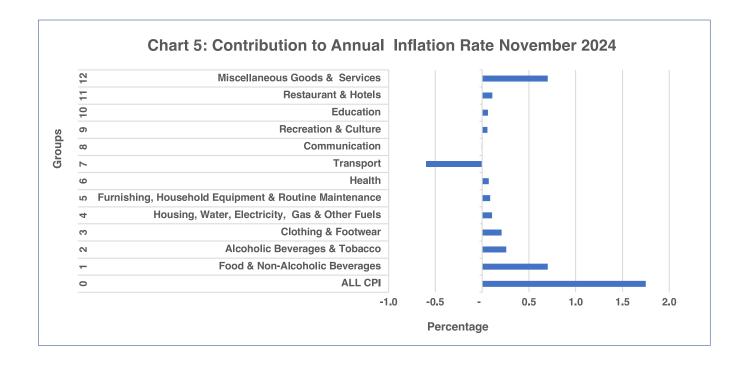

### SECTION 1: **HEADLINE INFLATION**

In November 2024, Botswana's annual inflation rate was 1.7 percent, an increase of 0.1 of a percentage point from the October 2024 rate of 1.6 percent. The primary drivers of the annual inflation rate in November were the Food & Non-Alcoholic Beverages and Miscellaneous Goods & Services categories, each contributing 0.7 of a percentage point. In contrast, the Transport group exerted a downward influence, contributing negative 0.6 of a percentage point to the overall inflation rate. **Refer to Table 1 and Chart 5.** 