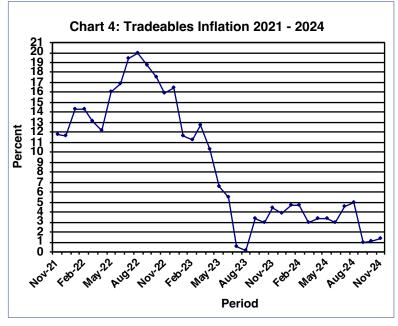

In November 2024, the All-Tradeables index went up by 0.2 percent, from 140.2 in October to 140.6 in November. The Domestic Tradeables Index realised an increase of 0.2 percent, from 140.9 to 141.2, while the Imported Tradeables Index also grew by 0.2 percent, from 140.0 to 140.3. The Non-Tradeables Index remained unchanged at 125.7. **Refer to Table 4.** 

The All-Tradeables inflation rate was 1.4 percent in November 2024, up by 0.3 of a percentage point from the October rate of 1.1 percent. The Imported Tradeables inflation rate rose to 0.4 percent in November 2024, an increase of 0.5 of a percentage point from the October rate of -0.1 percent. The Domestic Tradeables inflation rate dropped by 0.2 of a percentage point, from 4.5 percent to 4.3 percent. The Non-Tradeables inflation rate was 2.3 percent in November, a decrease of 0.1 of a percentage point from the October rate of 2.4 percent. **Refer to Table 4.** 