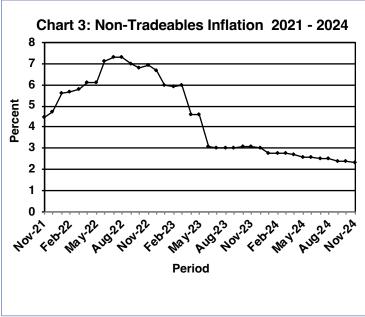

In November 2024, the All-Tradeables index went up by 0.2 percent, from 140.2 in October to 140.6 in November. The Domestic Tradeables Index realised an increase of 0.2 percent, from 140.9 to 141.2, while the Imported Tradeables Index also grew by 0.2 percent, from 140.0 to 140.3. The Non-Tradeables Index remained unchanged at 125.7. **Refer to Table 4.** 

The All-Tradeables inflation rate was 1.4 percent in November 2024, up by 0.3 of a percentage point from the October rate of 1.1 percent. The Imported Tradeables inflation rate rose to 0.4 percent in November 2024, an increase of 0.5 of a percentage point from the October rate of -0.1 percent. The Domestic Tradeables inflation rate dropped by 0.2 of a percentage point, from 4.5 percent to 4.3 percent. The Non-Tradeables inflation rate was 2.3 percent in November, a decrease of 0.1 of a percentage point from the October rate of 2.4 percent. **Refer to Table 4.** 