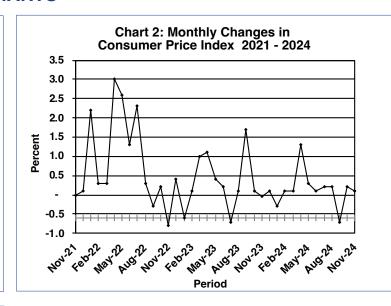

The national Consumer Price Index (CPI) rose by 0.1 percent, from 134.1 in October to 134.3 in November 2024. The Rural Villages index went up by 0.3 percent, from 134.3 in October to 134.7 in November 2024. The Urban Villages index was 134.4 in November 2024, an increase of 0.1 percent, from 134.2 recorded in October. The Cities & Towns index was 134.0 in November, an increase of 0.1 percent on the October index of 133.8. **Refer to Table 2.** 