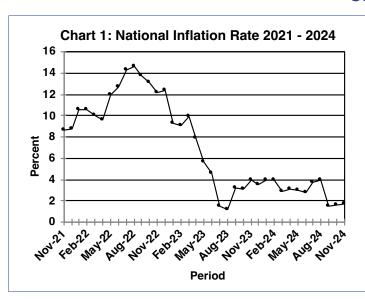

In November 2024, Botswana recorded an annual inflation rate of 1.7 percent, an increase of 0.1 of a percentage point from the October rate of 1.6 percent.

Statistics Botswana extends sincere appreciation to all stakeholders who contributed invaluable insights and data for the compilation of this publication.

### SECTION 1: **HEADLINE INFLATION**

In November 2024, Botswana's annual inflation rate was 1.7 percent, an increase of 0.1 of a percentage point from the October 2024 rate of 1.6 percent. The primary drivers of the annual inflation rate in November were the Food & Non-Alcoholic Beverages and Miscellaneous Goods & Services categories, each contributing 0.7 of a percentage point. In contrast, the Transport group exerted a downward influence, contributing negative 0.6 of a percentage point to the overall inflation rate. **Refer to Table 1 and Chart 5.** 