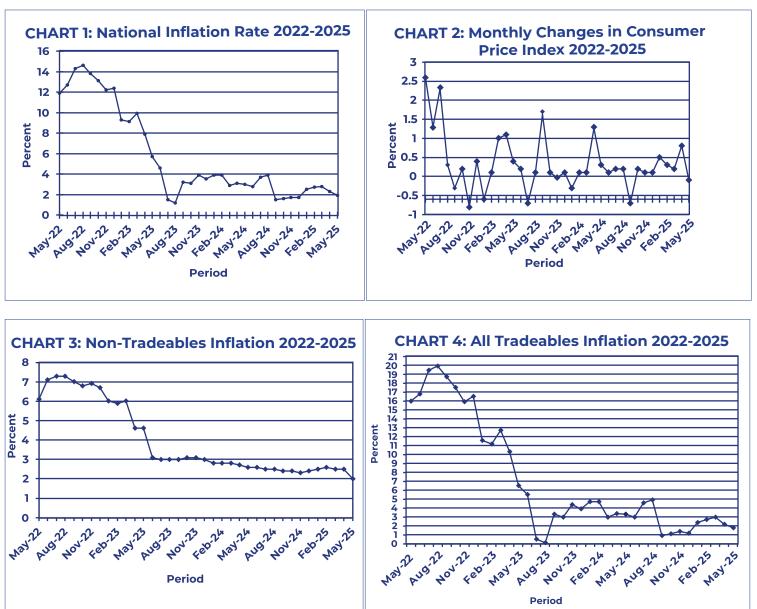

## SECTION 1: HEADLINE INFLATION

In May 2025, Botswana's annual inflation rate was 1.9 percent, recording a decline of 0.4 of a percentage point from the 2.3 percent recorded in April 2025. The main contributors to the annual inflation rate were the Food and Non-Alcoholic Beverages and Miscellaneous Goods & Services groups, which accounted for 0.8 of a percentage point each. On the contrary, the Transport group contributed a negative 0.6 of a percentage point. **Refer to Table 1** and **Chart 5**.

The All-Tradeables index went up by 0.1 percent, from 143.0 in April 2025 to 143.2 in May 2025. The Non-Tradeables Index decreased by 0.4 percent, from 128.4 in April to 127.8 in May 2025. The Domestic Tradeables Index realised a rise of 0.1 percent, from 144.9 in April to 145.0 in May 2025, while the Imported Tradeables Index also rose by 0.1 percent, from 142.3 in April 2025 to 142.5 in May 2025. **See Table 4.** 

The All-Tradeables inflation rate was 1.8 percent in May 2025, down by 0.4 of a percentage point from the April 2025 rate of 2.2 percent. The Non-Tradeables inflation rate declined by 0.5 of a percentage point from 2.5 percent recorded in April 2025 to 2.0 percent in May 2025. The Domestic Tradeables and the Imported Tradeables inflation rates decreased by 0.4 of a percentage point, from 4.9 percent in April to 4.5 percent in May 2025, respectively. **Refer to Table 4**.