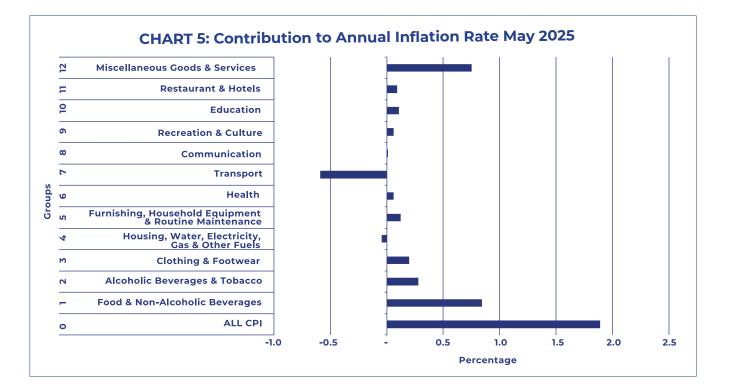

## SECTION 1: HEADLINE INFLATION

In May 2025, Botswana's annual inflation rate was 1.9 percent, recording a decline of 0.4 of a percentage point from the 2.3 percent recorded in April 2025. The main contributors to the annual inflation rate were the Food and Non-Alcoholic Beverages and Miscellaneous Goods & Services groups, which accounted for 0.8 of a percentage point each. On the contrary, the Transport group contributed a negative 0.6 of a percentage point. **Refer to Table 1** and **Chart 5**.

## **TABLE 1:** Contribution of Groups to Annual Inflation Rate

| GROUP |                                                       | cc     | ONTRIBUTION |        |
|-------|-------------------------------------------------------|--------|-------------|--------|
| CODE  | GROUP NAME                                            | Mar-25 | Apr-25      | May-25 |
| 0     | All Items Inflation Rate                              | 2.8    | 2.3         | 1.9    |
| 1     | Food & Non-Alcoholic Beverages                        | 0.9    | 0.9         | 0.8    |
| 2     | Alcoholic Beverages & Tobacco                         | 0.3    | 0.3         | 0.3    |
| 3     | Clothing & Footwear                                   | 0.2    | 0.2         | 0.2    |
| 4     | Housing, Water, Electricity, Gas & Other Fuels        | 0.1    | 0.1         | -0.0   |
| 5     | Furnishing, Household Equipment & Routine Maintenance | 0.1    | 0.1         | 0.1    |
| 6     | Health                                                | 0.1    | 0.1         | 0.1    |
| 7     | Transport                                             | 0.1    | -0.4        | -0.6   |
| 8     | Communication                                         | 0.0    | 0.0         | 0.0    |
| 9     | Recreation & Culture                                  | 0.0    | 0.1         | 0.1    |
| 10    | Education                                             | 0.1    | 0.1         | 0.1    |
| 11    | Restaurants & Hotels                                  | 0.1    | 0.1         | 0.1    |
| 12    | Miscellaneous Goods & Services                        | 0.7    | 0.8         | 0.8    |