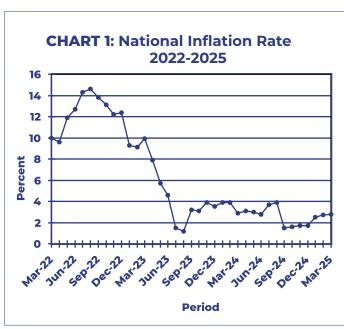

In March 2025, Botswana recorded an annual inflation rate of 2.8 percent, an increase of 0.1 of a percentage point from the February 2025 rate of 2.7 percent.

Statistics Botswana expresses its sincere gratitude to all stakeholders whose invaluable contributions and data have significantly enhanced the compilation of this publication.

#### SECTION 1: **HEADLINE INFLATION**

In March 2025, Botswana's annual inflation rate was 2.8 percent, reflecting an increase of 0.1 of a percentage point from the 2.7 percent recorded in February 2025. The key contributors to the annual inflation rate were the Food and Non-Alcoholic Beverages group, which accounted for an increase of 0.9 of a percentage point, and the Miscellaneous Goods & Services group, which contributed 0.7 of a percentage point. Refer to Table 1 and Chart 5.

Between February and March 2025, inflation rates displayed variation across regions. The Urban Villages inflation rate went up by 0.3 of a percentage point, from 2.7 percent in February to 3.0 percent in March 2025. The Cities and Towns inflation rate was 2.4 percent in March 2025, from 2.3 percent recorded in February, an increase of 0.1 a percentage point. The Rural Villages inflation rate was 3.2 percent in March 2025, the same rate as in February. Refer to Table 2.