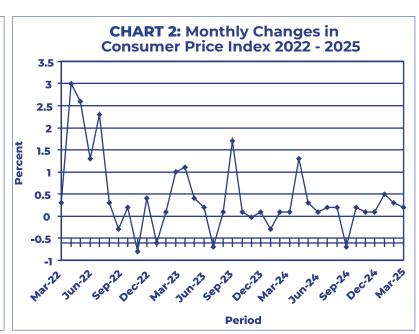

The national Consumer Price Index (CPI) rose by 0.2 percent, from 135.4 in February to 135.7 in March 2025. The Urban Villages index went up by 0.4 percent, from 135.5 in February to 136.0 in March 2025. In March 2025, the Cities & Towns index rose to 135.3, representing a 0.2 percent increase from the February 2025 level of 135.0. Meanwhile, the Rural Villages index registered a modest rise of 0.1 percent, increasing from 135.7 in February to 135.8 in March 2025. See Table 2.

The group indices were generally moving at a stable pace between February 2025 and March 2025, recording changes of less than 1.0 percent. Refer to Table 2.

The Furnishing, H/H Equipment & Routine Maintenance index rose by 0.7 percent, from 126.1 in February to 126.9 in March 2025. The rise was due to a general increase in the constituent sections indices, especially; Goods & Services for Household Maintenance (1.3 percent) and Carpets & Other Floor Coverings (0.7 percent). See Table 3.

The Food & Non-Alcoholic Beverages index increased by 0.6 percent, from 151.0 in February to 151.8 in March 2025. This growth was driven by increases in most constituent section indices, notably Oils & Fats (1.8 percent), Mineral Waters, Soft Drinks, Fruits & Vegetables Juices (1.4 percent), Meat (Fresh, Chilled & Frozen) (1.1 percent) and Milk, Cheese & Milk Products (0.7 percent). Refer to Table 3.

The Clothing & Footwear group index went up by 0.5 percent from 125.2 in February to 125.8 in March 2025. The increase was attributed to a general increase in the constituent sections indices, especially; Clothing (0.7 percent) and Footwear (0.5 percent). Refer to Table 3.