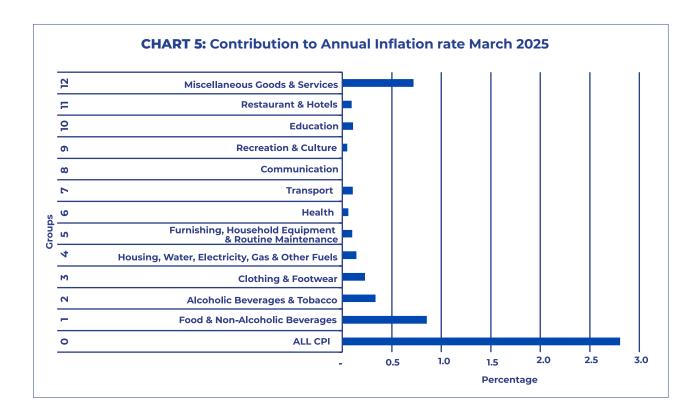

#### SECTION 1: **HEADLINE INFLATION**

In March 2025, Botswana's annual inflation rate was 2.8 percent, reflecting an increase of 0.1 of a percentage point from the 2.7 percent recorded in February 2025. The key contributors to the annual inflation rate were the Food and Non-Alcoholic Beverages group, which accounted for an increase of 0.9 of a percentage point, and the Miscellaneous Goods & Services group, which contributed 0.7 of a percentage point. Refer to Table 1 and Chart 5.

# **TABLES**

**TABLE 1:** Contribution of Groups to Annual Inflation Rate

| GROUP |                                                       | CC     | ONTRIBUTION |        |
|-------|-------------------------------------------------------|--------|-------------|--------|
| CODE  | GROUP NAME                                            | Jan-25 | Feb-25      | Mar-25 |
| 0     | All Items Inflation Rate                              | 2.5    | 2.7         | 2.8    |
| 1     | Food & Non-Alcoholic Beverages                        | 0.7    | 0.8         | 0.9    |
| 2     | Alcoholic Beverages & Tobacco                         | 0.3    | 0.3         | 0.3    |
| 3     | Clothing & Footwear                                   | 0.2    | 0.2         | 0.2    |
| 4     | Housing, Water, Electricity, Gas & Other Fuels        | 0.2    | 0.2         | 0.1    |
| 5     | Furnishing, Household Equipment & Routine Maintenance | 0.1    | 0.1         | 0.1    |
| 6     | Health                                                | 0.1    | 0.1         | 0.1    |
| 7     | Transport                                             | -0.1   | 0.0         | 0.1    |
| 8     | Communication                                         | -0.0   | -0.0        | 0.0    |
| 9     | Recreation & Culture                                  | 0.1    | 0.1         | 0.0    |
| 10    | Education                                             | 0.1    | 0.1         | 0.1    |
| 11    | Restaurants & Hotels                                  | 0.1    | 0.1         | 0.1    |
| 12    | Miscellaneous Goods & Services                        | 0.7    | 0.7         | 0.7    |