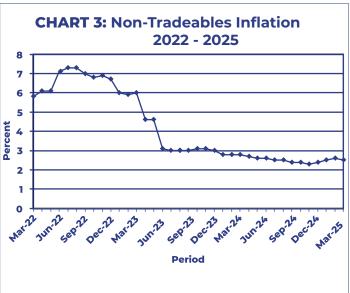

In March 2025, the All-Tradeables index went up by 0.4 percent, from 141.9 in February 2025 to 142.4 in March 2025. The Imported Tradeables Index also rose by 0.4 percent, from 141.3 in February 2025 to 141.8 in March 2025. The Domestic Tradeables Index realised an increase of 0.3 percent, from 143.7 in February to 144.2 in March 2025, while the Non-Tradeables Index grew by 0.1 percent, from 126.4 in February to 126.5 in March 2025. See Table 4.

The All-Tradeables inflation rate was 3.0 percent in March 2025, up by 0.3 of a percentage point from the February 2025 rate of 2.7 percent. The Imported Tradeables inflation rate rose to 2.4 percent in March 2025, an increase of 0.5 of a percentage point from 1.9 percent recorded in February 2025. The Domestic Tradeables inflation rate went up by 0.1 of a percentage point, from 4.8 percent in February to 4.9 percent in March 2025. The Non-Tradeables inflation rate was 2.5 percent in March 2025, a decrease of 0.1 of a percentage point from 2.6 percent recorded in February 2025. Refer to Table 4.