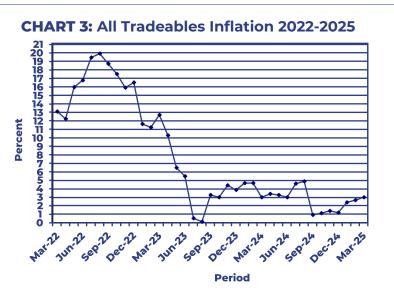

In March 2025, the All-Tradeables index went up by 0.4 percent, from 141.9 in February 2025 to 142.4 in March 2025. The Imported Tradeables Index also rose by 0.4 percent, from 141.3 in February 2025 to 141.8 in March 2025. The Domestic Tradeables Index realised an increase of 0.3 percent, from 143.7 in February to 144.2 in March 2025, while the Non-Tradeables Index grew by 0.1 percent, from 126.4 in February to 126.5 in March 2025. See Table 4.

The All-Tradeables inflation rate was 3.0 percent in March 2025, up by 0.3 of a percentage point from the February 2025 rate of 2.7 percent. The Imported Tradeables inflation rate rose to 2.4 percent in March 2025, an increase of 0.5 of a percentage point from 1.9 percent recorded in February 2025. The Domestic Tradeables inflation rate went up by 0.1 of a percentage point, from 4.8 percent in February to 4.9 percent in March 2025. The Non-Tradeables inflation rate was 2.5 percent in March 2025, a decrease of 0.1 of a percentage point from 2.6 percent recorded in February 2025. Refer to Table 4.