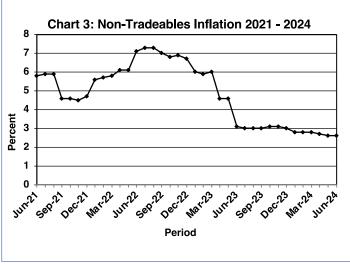

In June 2024, the All-Tradeables index slightly increased to 140.7 from 140.6 in May. The Domestic Tradeables Index rose from 138.7 in May to 139.1 in June 2024, recording a 0.3 percent increase. Conversely, the Non-Tradeables Index registered a 0.1 percent rise, moving from 125.4 in May to 125.5 in June 2024. The Imported Tradeables Index decreased from 141.3 in May to 141.2 in June 2024. **Refer to Table 4**.

The All-Tradeables inflation rate was 3.0 percent in June 2024, a drop of 0.3 of a percentage point from the May 2024 rate of 3.3 percent. Similarly, the Imported Tradeables inflation rate dropped by 0.3 of a percentage point, declining from 3.2 percent in May to 2.9 percent in June 2024. The Domestic Tradeables inflation rate was 3.4 percent in June, the same rate as in May whereas the Non-Tradeables inflation remained unchanged at 2.6 percent In June. **Refer to Table 4**.