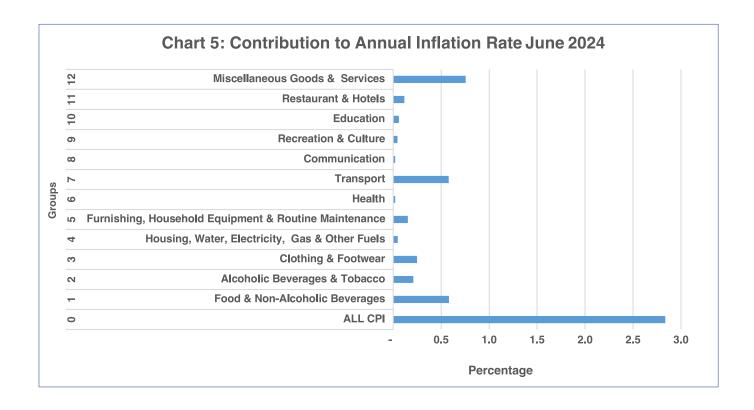

#### Section 1: **Headline Inflation**

In June 2024, Botswana registered an annual inflation rate of 2.8 percent, recording a decrease of 0.2 of a percentage point from the May 2024 rate of 3.0 percent. Analysis of the data revealed that Miscellaneous Goods & Services, Transport, and Food & Non-Alcoholic Beverages were the primary contributors to the annual inflation rate in June 2024. Miscellaneous Goods & Services accounted for the largest share, contributing 0.8 of a percentage point, followed by Transport and Food & Non-Alcoholic Beverages, each contributing 0.6 of a percentage point. Refer to Table 1 and Chart 5.

## **Tables**

**Table 1: Contribution of Groups to Annual Inflation Rate** 

| Group |                                                       | CO     | NTRIBUTION |         |
|-------|-------------------------------------------------------|--------|------------|---------|
| Code  | Group Name                                            | Apr-24 | May-24     | June-24 |
| 0     | All Items Inflation Rate                              | 3.1    | 3.0        | 2.8     |
| 1     | Food & Non-Alcoholic Beverages                        | 0.6    | 0.6        | 0.6     |
| 2     | Alcoholic Beverages & Tobacco                         | 0.2    | 0.2        | 0.2     |
| 3     | Clothing & Footwear                                   | 0.2    | 0.2        | 0.2     |
| 4     | Housing, Water, Electricity, Gas & Other Fuels        | 0.1    | 0.1        | 0.0     |
| 5     | Furnishing, Household Equipment & Routine Maintenance | 0.2    | 0.1        | 0.2     |
| 6     | Health                                                | 0.0    | 0.0        | 0.0     |
| 7     | Transport                                             | 0.7    | 0.7        | 0.6     |
| 8     | Communication                                         | 0.0    | 0.0        | 0.0     |
| 9     | Recreation & Culture                                  | 0.1    | 0.0        | 0.0     |
| 10    | Education                                             | 0.1    | 0.1        | 0.1     |
| 11    | Restaurants & Hotels                                  | 0.2    | 0.1        | 0.1     |
| 12    | Miscellaneous Goods & Services                        | 0.8    | 0.8        | 0.8     |