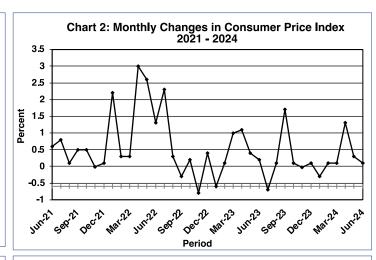

In June 2024, the All-Tradeables index slightly increased to 140.7 from 140.6 in May. The Domestic Tradeables Index rose from 138.7 in May to 139.1 in June 2024, recording a 0.3 percent increase. Conversely, the Non-Tradeables Index registered a 0.1 percent rise, moving from 125.4 in May to 125.5 in June 2024. The Imported Tradeables Index decreased from 141.3 in May to 141.2 in June 2024. **Refer to Table 4**.

The All-Tradeables inflation rate was 3.0 percent in June 2024, a drop of 0.3 of a percentage point from the May 2024 rate of 3.3 percent. Similarly, the Imported Tradeables inflation rate dropped by 0.3 of a percentage point, declining from 3.2 percent in May to 2.9 percent in June 2024. The Domestic Tradeables inflation rate was 3.4 percent in June, the same rate as in May whereas the Non-Tradeables inflation remained unchanged at 2.6 percent In June. **Refer to Table 4**.