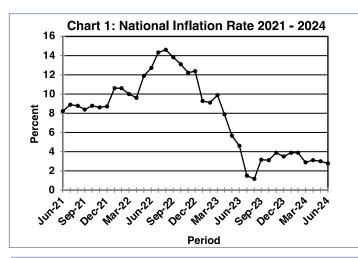

In June 2024, Botswana recorded an annual inflation rate of 2.8 percent, registering a decrease of 0.2 of a percentage point from May's rate of 3.0 percent. This slight decline underscores the stability observed in Botswana's inflationary environment during the period under review

#### Section 1: **Headline Inflation**

In June 2024, Botswana registered an annual inflation rate of 2.8 percent, recording a decrease of 0.2 of a percentage point from the May 2024 rate of 3.0 percent. Analysis of the data revealed that Miscellaneous Goods & Services, Transport, and Food & Non-Alcoholic Beverages were the primary contributors to the annual inflation rate in June 2024. Miscellaneous Goods & Services accounted for the largest share, contributing 0.8 of a percentage point, followed by Transport and Food & Non-Alcoholic Beverages, each contributing 0.6 of a percentage point. Refer to Table 1 and Chart 5.