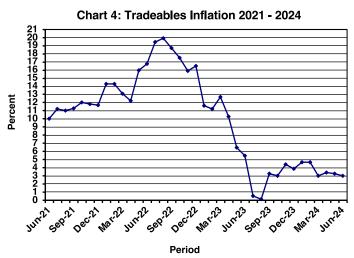

In June 2024, the All-Tradeables index slightly increased to 140.7 from 140.6 in May. The Domestic Tradeables Index rose from 138.7 in May to 139.1 in June 2024, recording a 0.3 percent increase. Conversely, the Non-Tradeables Index registered a 0.1 percent rise, moving from 125.4 in May to 125.5 in June 2024. The Imported Tradeables Index decreased from 141.3 in May to 141.2 in June 2024. **Refer to Table 4**.

The All-Tradeables inflation rate was 3.0 percent in June 2024, a drop of 0.3 of a percentage point from the May 2024 rate of 3.3 percent. Similarly, the Imported Tradeables inflation rate dropped by 0.3 of a percentage point, declining from 3.2 percent in May to 2.9 percent in June 2024. The Domestic Tradeables inflation rate was 3.4 percent in June, the same rate as in May whereas the Non-Tradeables inflation remained unchanged at 2.6 percent In June. **Refer to Table 4**.