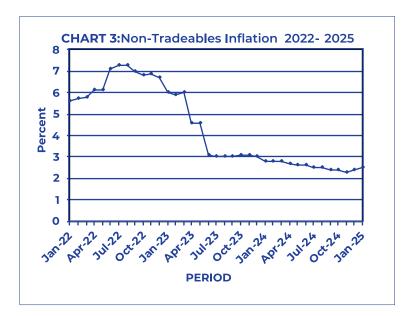

In January 2025, the All-Tradeables index went up by 0.6 percent, from 140.5 in December 2024 to 141.3 in January 2025. The Domestic Tradeables Index realised an increase of 0.9 percent, from 141.5 to 142.8, while the Imported Tradeables Index rose by 0.5 percent, from 140.1 in December 2024 to 140.8 in January 2025. The Non-Tradeables Index grew by 0.2 percent, from 126.0 in December 2024 to 126.3 in January 2025. See Table 4.

The All-Tradeables inflation rate was 2.4 percent in January 2025, up by 1.2 percentage points from the December 2024 rate of 1.2 percent. The Imported Tradeables inflation rate rose to 1.6 percent in January 2025, an increase of 1.5 percentage points from the December 2024 rate of 0.1 percent. The Domestic Tradeables inflation rate was 4.6 percent in January 2025, an increase of 0.3 of a percentage point from 4.3 percent recorded in December 2024. The Non-Tradeables inflation rate went up by 0.1 of a percentage point, from 2.4 percent in December 2024 to 2.5 percent in January 2025. Refer to Table 4.