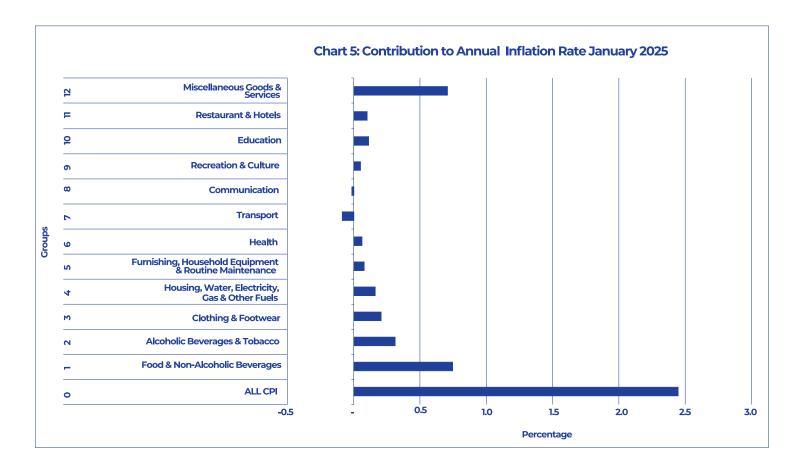

### **SECTION 1: HEADLINE INFLATION**

In January 2025, Botswana's annual inflation rate was 2.5 percent, an increase of 0.8 of a percentage point from the December 2024 rate of 1.7 percent. The primary drivers of the annual inflation rate in January were the Food & Non-Alcoholic Beverages and Miscellaneous Goods & Services groups, each contributing 0.7 of a percentage point. Refer to Table 1 and Chart 5.

## **TABLES**

**TABLE 1: Contribution of Groups to Annual Inflation Rate** 

| GROUP |                                                       | co     | ONTRIBUTION |        |
|-------|-------------------------------------------------------|--------|-------------|--------|
| CODE  | GROUP NAME                                            | Nov-24 | Dec-24      | Jan-25 |
| 0     | All Items Inflation Rate                              | 1.7    | 1.7         | 2.5    |
| 1     | Food & Non-Alcoholic Beverages                        | 0.7    | 0.7         | 0.7    |
| 2     | Alcoholic Beverages & Tobacco                         | 0.3    | 0.3         | 0.3    |
| 3     | Clothing & Footwear                                   | 0.2    | 0.2         | 0.2    |
| 4     | Housing, Water, Electricity, Gas & Other Fuels        | 0.1    | 0.2         | 0.2    |
| 5     | Furnishing, Household Equipment & Routine Maintenance | 0.1    | 0.1         | 0.1    |
| 6     | Health                                                | 0.1    | 0.1         | 0.1    |
| 7     | Transport                                             | -0.6   | -0.7        | -0.1   |
| 8     | Communication                                         | -0.0   | -0.0        | -0.0   |
| 9     | Recreation & Culture                                  | 0.1    | 0.1         | 0.1    |
| 10    | Education                                             | 0.1    | 0.1         | 0.1    |
| 11    | Restaurants & Hotels                                  | 0.1    | 0.1         | 0.1    |
| 12    | Miscellaneous Goods & Services                        | 0.7    | 0.7         | 0.7    |