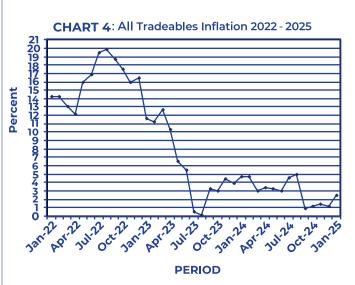

In January 2025, the All-Tradeables index went up by 0.6 percent, from 140.5 in December 2024 to 141.3 in January 2025. The Domestic Tradeables Index realised an increase of 0.9 percent, from 141.5 to 142.8, while the Imported Tradeables Index rose by 0.5 percent, from 140.1 in December 2024 to 140.8 in January 2025. The Non-Tradeables Index grew by 0.2 percent, from 126.0 in December 2024 to 126.3 in January 2025. See Table 4.

The All-Tradeables inflation rate was 2.4 percent in January 2025, up by 1.2 percentage points from the December 2024 rate of 1.2 percent. The Imported Tradeables inflation rate rose to 1.6 percent in January 2025, an increase of 1.5 percentage points from the December 2024 rate of 0.1 percent. The Domestic Tradeables inflation rate was 4.6 percent in January 2025, an increase of 0.3 of a percentage point from 4.3 percent recorded in December 2024. The Non-Tradeables inflation rate went up by 0.1 of a percentage point, from 2.4 percent in December 2024 to 2.5 percent in January 2025. Refer to Table 4.