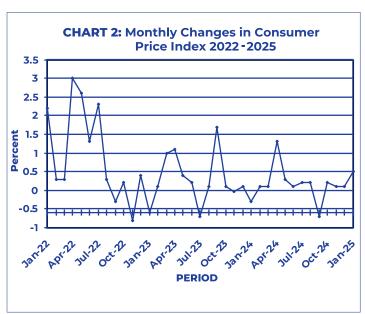

The national Consumer Price Index (CPI) rose by 0.5 percent, from 134.4 in December to 135.0 in January 2025. The Cities & Towns index was 134.7 in January 2025, an increase of 0.5 percent in the December 2024 index of 134.1. The Urban Villages index went up by 0.4 percent, from 134.4 in December 2024 to 135.0 in January 2025. The Rural Villages index also rose by 0.4 percent, from 134.8 in December 2024 to 135.4 in January 2025. See Table 2.

**TABLE 2: Consumer Price Index (Cont.)** 

|        |            |                       |                               | index (Co    |                      |                           |                            | ANNI              | JAL INFLA         | TION        |
|--------|------------|-----------------------|-------------------------------|--------------|----------------------|---------------------------|----------------------------|-------------------|-------------------|-------------|
|        |            | ALL<br>ITEMS<br>INDEX | NATIONAL<br>INFLATION<br>RATE | MONTHLY      | TOWNS & CITIES INDEX | URBAN<br>VILLAGE<br>INDEX | RURAL<br>VILLAGES<br>INDEX | TOWNS<br>& CITIES | URBAN<br>VILLAGES | RURAL       |
|        |            | 100.0                 | %                             | %            | 0.38                 | 0.41                      | 0.21                       | %                 | %                 | %           |
| 2022   | Jan        | 116.0                 | 10.6                          | 2.2          | 116.1                | 116.2                     | 115.4                      | 10.7              | 10.4              | 10.7        |
|        | Feb        | 116.3                 | 10.6                          | 0.3          | 116.4                | 116.7                     | 115.6                      | 10.8              | 10.4              | 10.6        |
|        | Mar        | 116.6                 | 10.0                          | 0.3          | 116.6                | 117.0                     | 115.9                      | 10.1              | 9.9               | 9.9         |
|        | Apr        | 120.1<br>123.2        | 9.6<br>11.9                   | 3.0<br>2.6   | 120.5<br>123.3       | 120.4<br>123.6            | 118.8<br>122.2             | 9.9<br>11.8       | 9.4<br>11.8       | 9.6<br>12.1 |
|        | May        | 124.8                 | 12.7                          | 1.3          | 125.0                | 125.1                     | 124.0                      | 12.7              | 12.4              | 13.1        |
|        | Jun<br>Jul | 127.7                 | 14.3                          | 2.3          | 127.7                | 128.0                     | 127.2                      | 14.3              | 14.2              | 14.8        |
|        | Aug        | 128.1                 | 14.6                          | 0.3          | 128.0                | 128.5                     | 127.7                      | 14.5              | 14.5              | 15.1        |
|        | Sept       | 127.8                 | 13.8                          | (0.3)        | 127.6                | 128.2                     | 127.5                      | 13.6              | 13.5              | 14.7        |
|        | Oct        | 128.1                 | 13.1                          | 0.2          | 128.0                | 128.4                     | 127.8                      | 12.9              | 12.8              | 13.8        |
|        | Nov        | 127.1                 | 12.2                          | (0.8)        | 127.0                | 127.3                     | 127.0                      | 12.1              | 11.8              | 13.0        |
|        | Dec        | 127.6                 | 12.4                          | 0.4          | 127.4                | 127.8                     | 127.6                      | 12.3              | 12.2              | 13.3        |
| 2023   | Jan        | 126.8                 | 9.3                           | (0.6)        | 126.9                | 127.1                     | 126.1                      | 9.3               | 9.4               | 9.3         |
|        | Feb        | 126.9                 | 9.1                           | 0.1          | 126.9                | 127.3                     | 126.1                      | 9.0               | 9.1               | 9.1         |
|        | Mar        | 128.2                 | 9.9                           | 1.0          | 128.2                | 128.4                     | 127.9                      | 9.9               | 9.7               | 10.4        |
|        | Apr        | 129.7                 | 7.9                           | 1.1          | 129.7                | 130.0                     | 129.0                      | 7.6               | 7.9               | 8.6         |
|        | May        | 130.2                 | 5.7                           | 0.4          | 130.2                | 130.5                     | 129.7                      | 5.6               | 5.6               | 6.1         |
|        | Jun        | 130.5                 | 4.6                           | 0.2          | 130.5                | 130.9                     | 130.0                      | 4.4               | 4.6               | 4.8         |
|        | Jul        | 129.7                 | 1.5                           | (0.7)        | 129.8                | 130.0                     | 128.8                      | 1.6               | 1.5               | 1.3         |
|        | Aug        | 129.7                 | 1.2                           | 0.1          | 129.8                | 130.0                     | 129.0                      | 1.5               | 1.2               | 1.0         |
|        | Sep        | 131.9                 | 3.2                           | 1.7          | 131.8<br>132.0       | 132.1<br>132.1            | 131.8<br>131.9             | 3.3<br>3.2        | 3.1<br>2.9        | 3.4         |
|        | Oct        | 132.0                 | 3.1                           | 0.1          |                      |                           |                            |                   |                   | 3.1         |
|        | Nov<br>Dec | 132.0<br>132.1        | 3.9<br>3.5                    | (0.0)<br>0.1 | 132.0<br>132.1       | 132.0<br>132.1            | 132.0<br>132.1             | 4.0<br>3.7        | 3.7<br>3.4        | 3.9<br>3.5  |
|        | Dec        |                       |                               |              |                      |                           |                            |                   |                   |             |
| 2024   | Jan        | 131.8                 | 3.9                           | (0.3)        | 131.9                | 131.8                     | 131.4                      | 4.0               | 3.7               | 4.2         |
|        | Feb        | 131.9                 | 3.9                           | 0.1          | 132.0                | 131.9                     | 131.5                      | 4.0               | 3.7               | 4.3         |
|        | Mar        | 132.0                 | 2.9                           | 0.1          | 132.1                | 132.0                     | 131.6                      | 3.1               | 2.8               | 2.9         |
|        | Apr        | 133.7                 | 3.1                           | 1.3          | 133.8                | 133.9                     | 133.2                      | 3.2               | 3.0               | 3.2         |
|        | May        | 134.2                 | 3.0                           | 0.3          | 134.1                | 134.4                     | 133.8                      | 3.0               | 2.9               | 3.2         |
|        | Jun        | 134.2                 | 2.8                           | 0.1          | 134.2                | 134.4                     | 134.0                      | 2.8               | 2.7               | 3.1         |
|        | Jul        | 134.5<br>134.8        | 3.7<br>3.9                    | 0.2          | 134.5<br>134.7       | 134.7<br>134.9            | 134.2<br>135.0             | 3.6<br>3.7        | 3.7<br>3.8        | 4.2         |
|        | Aug        | 133.9                 | 1.5                           | (0.7)        | 133.8                | 134.7                     | 134.0                      | 1.5               | 1.4               | 1.7         |
|        | Sep        | 134.1                 | 1.6                           | 0.2          | 133.8                | 134.0                     | 134.3                      | 1.5               | 1.4               | 1.7         |
|        | Oct<br>Nov | 134.3                 | 1.7                           | 0.2          | 134.0                | 134.4                     | 134.7                      | 1.5               | 1.8               | 2.1         |
|        | Dec        | 134.4                 | 1.7                           | 0.1          | 134.1                | 134.4                     | 134.8                      | 1.5               | 1.7               | 2.0         |
| 2025   | Jan        | 135.0                 | 2.5                           | 0.5          | 134.7                | 135.0                     | 135.4                      | 2.1               | 2.5               | 3.0         |
| % Char | nge on     | 0.5                   | 2.3                           | 0.3          | 0.5                  | 0.4                       | 0.4                        | 2.1               | 2.5               | 0.0         |