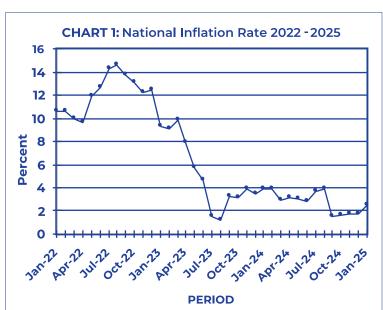

In January 2025, Botswana recorded an annual inflation rate of 2.5 percent, an increase of 0.8 of a percentage point from the December 2024 rate of 1.7 percent.

Statistics Botswana expresses its sincere gratitude to all stakeholders whose invaluable contributions and data have significantly enhanced the compilation of this publication.

### **SECTION 1: HEADLINE INFLATION**

In January 2025, Botswana's annual inflation rate was 2.5 percent, an increase of 0.8 of a percentage point from the December 2024 rate of 1.7 percent. The primary drivers of the annual inflation rate in January were the Food & Non-Alcoholic Beverages and Miscellaneous Goods & Services groups, each contributing 0.7 of a percentage point. Refer to Table 1 and Chart 5.

Between December and January 2024, inflation rates displayed variation across regions. In Rural Villages, the inflation rate went up by 1.0 percentage point, from 2.0 percent in December 2024 to 3.0 percent in January 2025. The Urban Villages inflation was 2.5 percent in January 2025, an increase of 0.8 of a percentage point from the 1.7 percent recorded in December 2024. Meanwhile, Cities and Towns inflation rate rose by 0.6 of a percentage point, from 1.5 percent in December 2024 to 2.1 percent in January 2025. Refer to Table 2

The national Consumer Price Index (CPI) rose by 0.5 percent, from 134.4 in December to 135.0 in January 2025. The Cities & Towns index was 134.7 in January 2025, an increase of 0.5 percent in the December 2024 index of 134.1. The Urban Villages index went up by 0.4 percent, from 134.4 in December 2024 to 135.0 in January 2025. The Rural Villages index also rose by 0.4 percent, from 134.8 in December 2024 to 135.4 in January 2025. See Table 2.