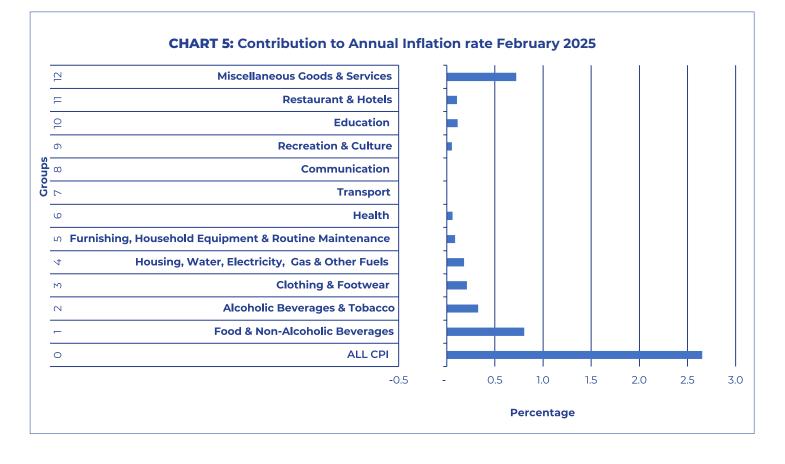

#### SECTION 1: HEADLINE INFLATION

In February 2025, Botswana's annual inflation rate rose to 2.7 percent, an increase of 0.2 of a percentage point from the 2.5 percent recorded in January 2025. The key contributors to the annual inflation rate were the Food and Non-Alcoholic Beverages group, which accounted for 0.8 of a percentage point, and the Miscellaneous Goods & Services group, which contributed 0.7 of a percentage point. **Refer to Table 1** and **Chart 5**.

#### **TABLE 1:** Contribution of Groups to Annual Inflation Rate

| GROUP |                                                       | co     | ONTRIBUTION |        |
|-------|-------------------------------------------------------|--------|-------------|--------|
| CODE  | GROUP NAME                                            | Dec-24 | Jan-25      | Feb-25 |
| 0     | All Items Inflation Rate                              | 1.7    | 2.5         | 2.7    |
| 1     | Food & Non-Alcoholic Beverages                        | 0.7    | 0.7         | 0.8    |
| 2     | Alcoholic Beverages & Tobacco                         | 0.3    | 0.3         | 0.3    |
| 3     | Clothing & Footwear                                   | 0.2    | 0.2         | 0.2    |
| 4     | Housing, Water, Electricity, Gas & Other Fuels        | 0.2    | 0.2         | 0.2    |
| 5     | Furnishing, Household Equipment & Routine Maintenance | 0.1    | 0.1         | 0.1    |
| 6     | Health                                                | 0.1    | 0.1         | 0.1    |
| 7     | Transport                                             | -0.7   | -0.1        | 0.0    |
| 8     | Communication                                         | -0.0   | -0.0        | -0.0   |
| 9     | Recreation & Culture                                  | 0.1    | 0.1         | 0.1    |
| 10    | Education                                             | 0.1    | 0.1         | 0.1    |
| 11    | Restaurants & Hotels                                  | 0.1    | 0.1         | 0.1    |
| 12    | Miscellaneous Goods & Services                        | 0.7    | 0.7         | 0.7    |