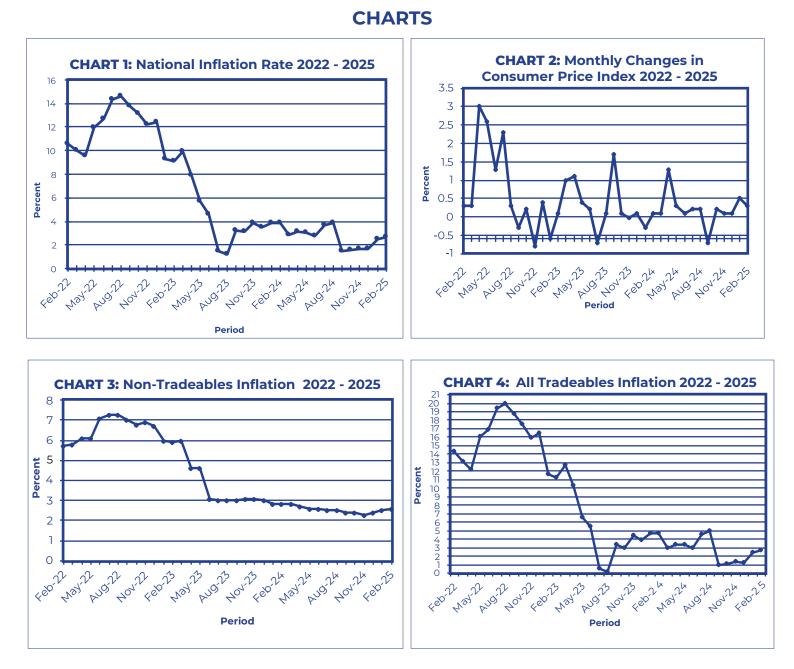

#### SECTION 1: HEADLINE INFLATION

In February 2025, Botswana's annual inflation rate rose to 2.7 percent, an increase of 0.2 of a percentage point from the 2.5 percent recorded in January 2025. The key contributors to the annual inflation rate were the Food and Non-Alcoholic Beverages group, which accounted for 0.8 of a percentage point, and the Miscellaneous Goods & Services group, which contributed 0.7 of a percentage point. **Refer to Table 1** and **Chart 5**.

In February 2025, the All-Tradeables index went up by 0.4 percent, from 141.3 in January 2025 to 141.9 in February 2025. The Domestic Tradeables Index realised an increase of 0.6 percent, from 142.8 in January to 143.7 in February 2025. The Imported Tradeables Index rose by 0.3 percent, from 140.8 in January 2025 to 141.3 in February 2025, while the Non-Tradeables Index grew by 0.1 percent, from 126.3 in January to 126.4 in February 2025. **See Table 4**.

The All-Tradeables inflation rate was 2.7 percent in February 2025, up by 0.3 of a percentage point from the January 2025 rate of 2.4 percent. The Imported Tradeables inflation rate rose to 1.9 percent in February 2025, an increase of 0.3 of a percentage point from 1.6 recorded in January 2025. The Domestic Tradeables inflation rate went up by 0.2 of a percentage point, from 4.6 percent in January to 4.8 percent in February 2025. The Non-Tradeables inflation rate was 2.6 percent in February 2025, an increase of 0.1 of a percentage point from 2.5 percent recorded in January 2025. Refer to Table 4.