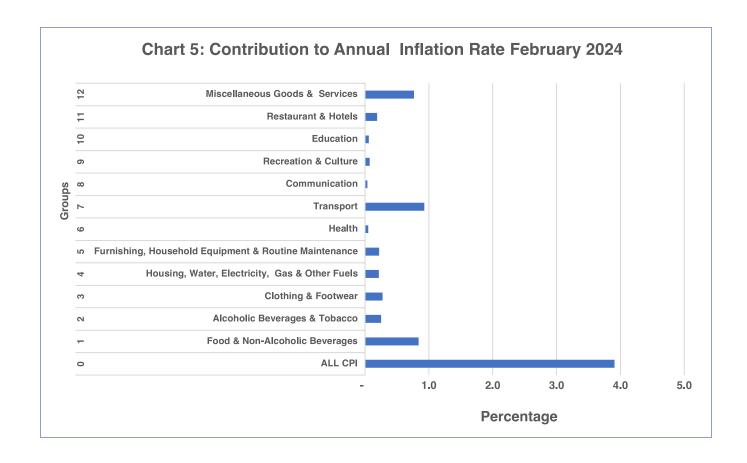

#### Section 1: Headline Inflation

The annual inflation rate was 3.9 percent in February 2024 the same rate as in January 2024. The largest contribution to the February 2024 annual inflation rate came from Transport (0.9 of a percentage point), Food & Non-Alcoholic Beverages (0.8 of a percentage point) and Miscellaneous Goods & Services (0.8 of a percentage point). Refer to Table 1 and Chart 5.

### **Tables**

**Table 1: Contribution of Groups to Annual Inflation Rate** 

| Group |                                                       | CO     | NTRIBUTION |        |
|-------|-------------------------------------------------------|--------|------------|--------|
| Code  | Group Name                                            | Dec-23 | Jan-24     | Feb-24 |
| 0     | All Items Inflation Rate                              | 3.5    | 3.9        | 3.9    |
| 1     | Food & Non-Alcoholic Beverages                        | 0.9    | 0.9        | 0.8    |
| 2     | Alcoholic Beverages & Tobacco                         | 0.3    | 0.3        | 0.3    |
| 3     | Clothing & Footwear                                   | 0.3    | 0.3        | 0.3    |
| 4     | Housing, Water, Electricity, Gas & Other Fuels        | 0.2    | 0.2        | 0.2    |
| 5     | Furnishing, Household Equipment & Routine Maintenance | 0.2    | 0.2        | 0.2    |
| 6     | Health                                                | 0.1    | 0.0        | 0.1    |
| 7     | Transport                                             | 0.4    | 0.9        | 0.9    |
| 8     | Communication                                         | 0.0    | 0.0        | 0.0    |
| 9     | Recreation & Culture                                  | 0.1    | 0.1        | 0.1    |
| 10    | Education                                             | 0.2    | 0.1        | 0.1    |
| 11    | Restaurants & Hotels                                  | 0.2    | 0.2        | 0.2    |
| 12    | Miscellaneous Goods & Services                        | 0.8    | 0.8        | 0.8    |