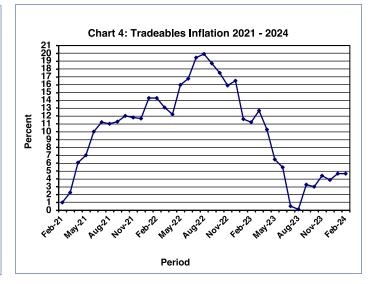

The All-Tradeables index showed an increase of 0.1 percent from 138.1 in January to 138.2 in February 2024. The Domestic Tradeables Index was 137.1 in February 2024, an increase of 0.4 percent, from 136.5 recorded in January. The Non-Tradeables Index moved from 123.1 in January to 123.2 in February 2024 while the Imported Tradeables Index remained constant at 138.6 in February 2024. **Refer to Table 4**.

The All-Tradeables inflation rate was 4.7 percent in February 2024, the same rate as in January 2024. The Domestic Tradeables inflation rate was 4.6 percent in February, an increase of 0.1 of a percentage point, from the January rate of 4.5 percent. The Imported Tradeables and the Non-Tradeables inflation rate remained unchanged at 4.7 percent and 2.8 percent in February 2024, respectively. **Refer to Table 4.** 