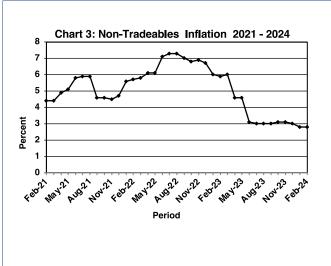

The All-Tradeables index showed an increase of 0.1 percent from 138.1 in January to 138.2 in February 2024. The Domestic Tradeables Index was 137.1 in February 2024, an increase of 0.4 percent, from 136.5 recorded in January. The Non-Tradeables Index moved from 123.1 in January to 123.2 in February 2024 while the Imported Tradeables Index remained constant at 138.6 in February 2024. **Refer to Table 4**.

The All-Tradeables inflation rate was 4.7 percent in February 2024, the same rate as in January 2024. The Domestic Tradeables inflation rate was 4.6 percent in February, an increase of 0.1 of a percentage point, from the January rate of 4.5 percent. The Imported Tradeables and the Non-Tradeables inflation rate remained unchanged at 4.7 percent and 2.8 percent in February 2024, respectively. **Refer to Table 4.** 