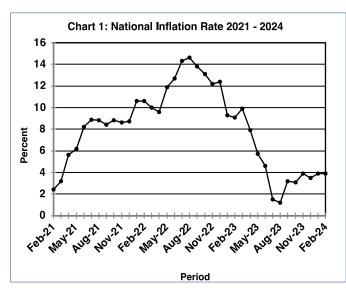

The annual inflation rate was 3.9 percent in February 2024, the same rate as in January 2024.

Statistics Botswana acknowledges and extends gratitude to all stakeholders who provided information for the production of this publication.

#### Section 1: Headline Inflation

The annual inflation rate was 3.9 percent in February 2024 the same rate as in January 2024. The largest contribution to the February 2024 annual inflation rate came from Transport (0.9 of a percentage point), Food & Non-Alcoholic Beverages (0.8 of a percentage point) and Miscellaneous Goods & Services (0.8 of a percentage point). Refer to Table 1 and Chart 5.