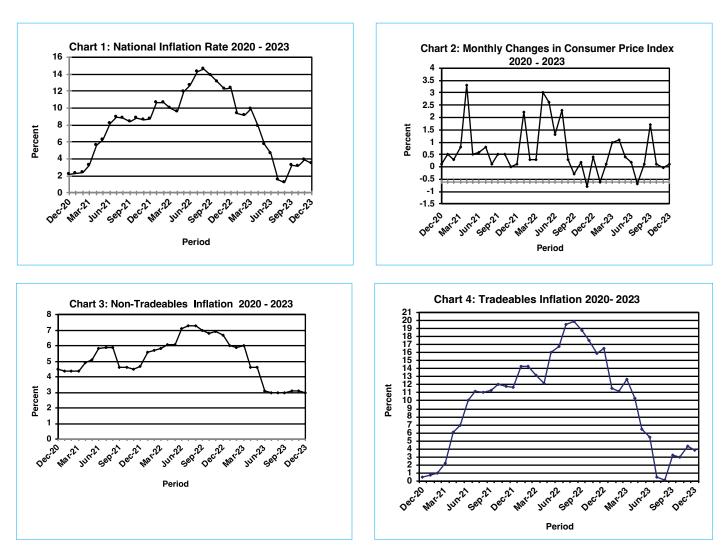

The annual inflation rate was 3.5 percent in December 2023, registering a decrease of 0.4 of a percentage point in the November 2023 rate of 3.9 percent.

Statistics Botswana acknowledges and extends gratitude to all stakeholders who provided information for the production of this publication.

#### Section 1: Headline Inflation

The annual inflation rate was 3.5 percent in December 2023, registering a decrease of 0.4 of a percentage point from 3.9 percent recorded in November 2023. Contributing substantially to the annual inflation rate in December 2023 were the following groups; Food & Non-Alcoholic Beverages (0.9 of a percentage point), Miscellaneous Goods & Services (0.8 of a percentage point) and Transport (0.4 of a percentage point). **Refer to Table 1 and Chart 5.** 

The All-Tradeables index registered an increase of 0.1 percent from 138.6 in November to 138.8 in December 2023. The Domestic Tradeables Index was 135.6 in December 2023, an increase of 0.2 percent, from 135.4 recorded in November. The Imported Tradeables Index moved from 139.8 in November to 139.9 in December 2023, registering an increase of 0.1 percent. The Non-Tradeables Index went up by 0.1 percent, moving from 122.9 in November to 123.0 in December 2023. **Refer to Table 4.** 

The All-Tradeables inflation rate was 3.9 percent in December 2023, a decrease of 0.5 of a percentage point from the November 2023 rate of 4.4 percent. The Domestic Tradeables inflation rate was 4.8 percent in December, a drop of 0.8 of a percentage point, from the November rate of 5.6 percent. The Imported Tradeables inflation rate registered a decrease of 0.4 of a percentage point, from 3.9 percent in November to 3.5 percent in December 2023. The Non-Tradeables inflation rate stood at 3.0 percent in December, a decrease of 0.1 of a percentage point from the November rate of 3.1 percent. **Refer to Table 4.** 