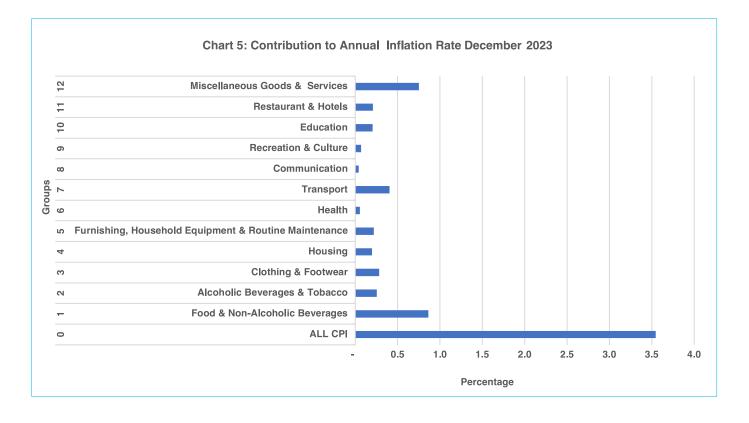

#### Section 1: Headline Inflation

The annual inflation rate was 3.5 percent in December 2023, registering a decrease of 0.4 of a percentage point from 3.9 percent recorded in November 2023. Contributing substantially to the annual inflation rate in December 2023 were the following groups; Food & Non-Alcoholic Beverages (0.9 of a percentage point), Miscellaneous Goods & Services (0.8 of a percentage point) and Transport (0.4 of a percentage point). **Refer to Table 1 and Chart 5.** 

#### Table 1: Contribution of Groups to Annual Inflation Rate