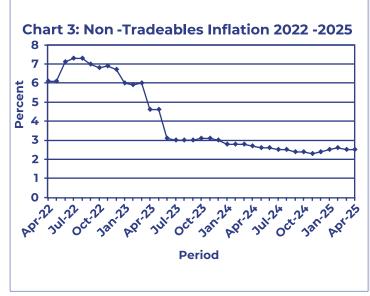

In April 2025, the All-Tradeables index went up by 0.4 percent, from 142.4 in March 2025 to 143.0 in April 2025. The Non-Tradeables Index grew by 1.5 percent, from 126.5 in March compared to 128.4 in April 2025. The Domestic Tradeables Index realised an increase of 0.5 percent, from 144.2 in March to 144.9 in April 2025, while the Imported Tradeables Index rose by 0.4 percent, from 141.8 in March 2025 to 142.3 in April 2025. See Table 4.

The All-Tradeables inflation rate was 2.2 percent in April 2025, down by 0.8 of a percentage point from the March 2025 rate of 3.0 percent. The Imported Tradeables inflation rate declined by 1.2 percentage points from 2.4 percent recorded in March 2025 to 1.2 percent in April 2025. The Domestic Tradeables inflation rate and the Non-Tradeables inflation rate were unchanged at 4.9 percent and 2.5 percent respectively in April 2025. Refer to Table 4.