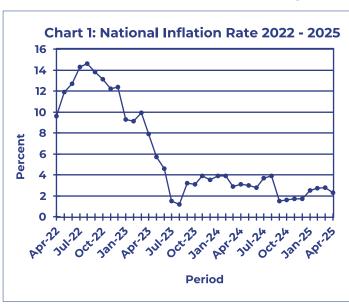

In April 2025, Botswana's annual inflation rate was 2.3 percent, registering a decline of 0.5 of a percentage point from the 2.8 percent recorded in March 2025.

Statistics Botswana expresses its sincere gratitude to all stakeholders whose invaluable contributions and data have significantly enhanced the compilation of this publication.

#### **SECTION 1: HEADLINE INFLATION**

In April 2025, Botswana's annual inflation rate was 2.3 percent, recording a decline of 0.5 of a percentage point from the 2.8 percent recorded in March 2025. The key contributors to the annual inflation rate were the Food and Non-Alcoholic Beverages group, which accounted for an increase of 0.9 of a percentage point, and the Miscellaneous Goods & Services group, which contributed 0.8 of a percentage point. Refer to Table 1 and Chart 5.

Between March and April 2025, inflation rates displayed variation across regions. The Urban Villages inflation rate was 2.4 percent in April 2025, a drop of 0.6 of a percentage point, from 3.0 percent recorded in March. The Cities and Towns inflation rate was 2.0 percent in April 2025, from 2.4 percent registered in March, a drop of 0.4 of a percentage point. The Rural Villages inflation rate also went down by 0.4 of a percentage point, from 3.2 percent in March to 2.8 percent in April 2025. Refer to Table 2