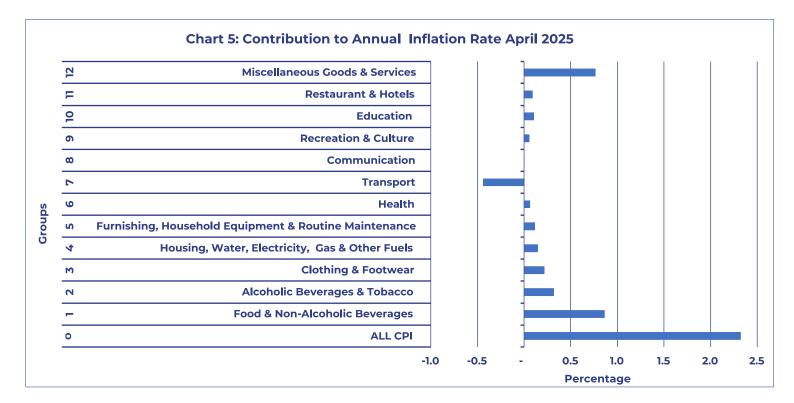

#### **SECTION 1: HEADLINE INFLATION**

In April 2025, Botswana's annual inflation rate was 2.3 percent, recording a decline of 0.5 of a percentage point from the 2.8 percent recorded in March 2025. The key contributors to the annual inflation rate were the Food and Non-Alcoholic Beverages group, which accounted for an increase of 0.9 of a percentage point, and the Miscellaneous Goods & Services group, which contributed 0.8 of a percentage point. Refer to Table 1 and Chart 5.

## **TABLES**

**TABLE 1:** Contribution of Groups to Annual Inflation Rate

| GROUP |                                                       | CC     | ONTRIBUTION |        |
|-------|-------------------------------------------------------|--------|-------------|--------|
| CODE  | GROUP NAME                                            | Feb-25 | Mar-25      | Apr-25 |
| 0     | All Items Inflation Rate                              | 2.7    | 2.8         | 2.3    |
| 1     | Food & Non-Alcoholic Beverages                        | 0.8    | 0.9         | 0.9    |
| 2     | Alcoholic Beverages & Tobacco                         | 0.3    | 0.3         | 0.3    |
| 3     | Clothing & Footwear                                   | 0.2    | 0.2         | 0.2    |
| 4     | Housing, Water, Electricity, Gas & Other Fuels        | 0.2    | 0.1         | 0.1    |
| 5     | Furnishing, Household Equipment & Routine Maintenance | 0.1    | 0.1         | 0.1    |
| 6     | Health                                                | 0.1    | 0.1         | 0.1    |
| 7     | Transport                                             | 0.0    | 0.1         | -0.4   |
| 8     | Communication                                         | -0.0   | 0.0         | 0.0    |
| 9     | Recreation & Culture                                  | 0.1    | 0.0         | 0.1    |
| 10    | Education                                             | 0.1    | 0.1         | 0.1    |
| 11    | Restaurants & Hotels                                  | 0.1    | 0.1         | 0.1    |
| 12    | Miscellaneous Goods & Services                        | 0.7    | 0.7         | 0.8    |