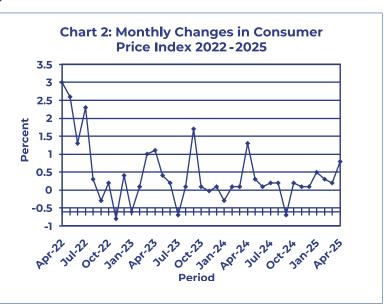

The national Consumer Price Index (CPI) rose by 0.8 percent, from 135.7 in March to 136.8 in April 2025. In April 2025, the Cities & Towns index increased to 136.5, registering a 0.9 percent increase from the March 2025 level of 135.3. The Rural Villages index rose by 0.9 percent, from 135.8 in March to 137.0 in April 2025. Meanwhile the Urban Villages index went up by 0.8 percent, from 136.0 in March compared to 137.1 in April 2025. See Table 2.

The group indices were generally moving at a stable pace between March and April 2025, recording changes of less than 1.0 percent, except for the Miscellaneous Goods & Services group, which rose by 5.9 percent. Refer to Table 2.