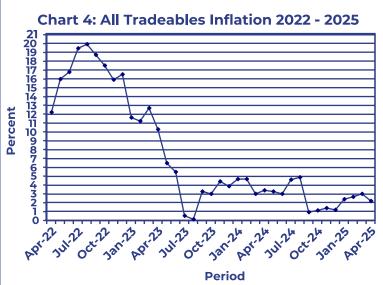

In April 2025, the All-Tradeables index went up by 0.4 percent, from 142.4 in March 2025 to 143.0 in April 2025. The Non-Tradeables Index grew by 1.5 percent, from 126.5 in March compared to 128.4 in April 2025. The Domestic Tradeables Index realised an increase of 0.5 percent, from 144.2 in March to 144.9 in April 2025, while the Imported Tradeables Index rose by 0.4 percent, from 141.8 in March 2025 to 142.3 in April 2025. See Table 4.

The All-Tradeables inflation rate was 2.2 percent in April 2025, down by 0.8 of a percentage point from the March 2025 rate of 3.0 percent. The Imported Tradeables inflation rate declined by 1.2 percentage points from 2.4 percent recorded in March 2025 to 1.2 percent in April 2025. The Domestic Tradeables inflation rate and the Non-Tradeables inflation rate were unchanged at 4.9 percent and 2.5 percent respectively in April 2025. Refer to Table 4.