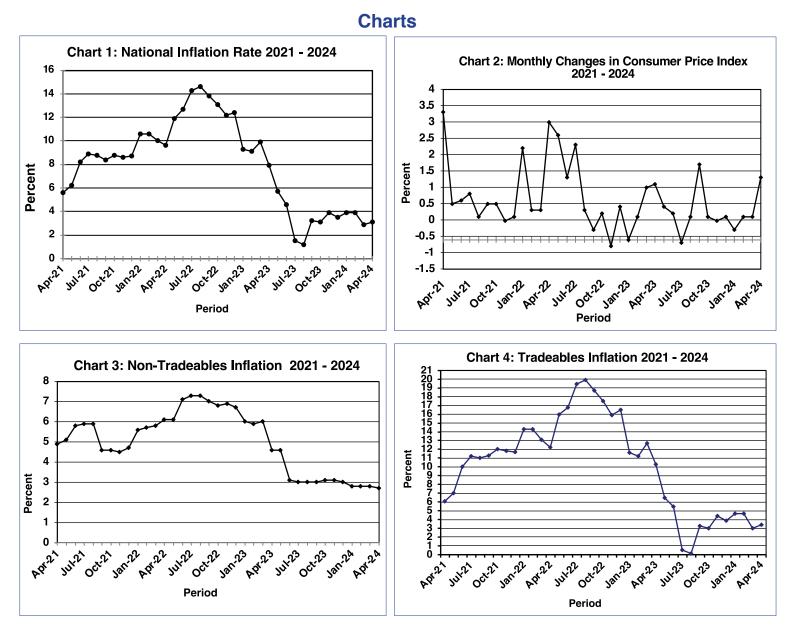

The annual inflation rate was 3.1 percent in April 2024, an increase of 0.2 of a percentage point compared to the March rate of 2.9 percent.

Statistics Botswana acknowledges and extends gratitude to all stakeholders who provided information for the production of this publication.

#### Section 1: Headline Inflation

The annual inflation rate was 3.1 percent in April 2024, an increase of 0.2 of a percentage point compared to 2.9 percent recorded in March 2024. The largest contribution to the April 2024 annual inflation rate came from Miscellaneous Goods & Services (0.8 of a percentage point), Transport (0.7 of a percentage point) and Food & Non-Alcoholic Beverages (0.6 of a percentage point). **Refer to Table 1 and Chart 5.** 

The All-Tradeables index was 140.0 in April 2024, an increase of 1.3 percent from the March index of 138.2. The Imported Tradeables Index rose by 1.5 percent over the two periods, moving from 138.5 in March to 140.6 in April 2024. The Non-Tradeables Index went up by 1.4 percent, from 123.4 in March to 125.2 in April 2024. The Domestic Tradeables Index moved from 137.4 in March to 138.2 in April 2024, registering an increase of 0.5 percent. **Refer to Table 4**.

The All-Tradeables inflation rate was 3.4 percent in April 2024, a rise of 0.4 of a percentage point from the March 2024 rate of 3.0 percent. The Imported Tradeables inflation rate went up by 0.7 of a percentage point, from 2.6 percent in March to 3.3 percent in April 2024. The Domestic Tradeables inflation rate registered a drop of 0.6 of a percentage point, from 4.3 percent in March to 3.7 percent in April 2024. The Non-Tradeables inflation realised a drop of 0.1 of a percentage point, from 2.8 percent in March to 2.7 percent in April 2024.