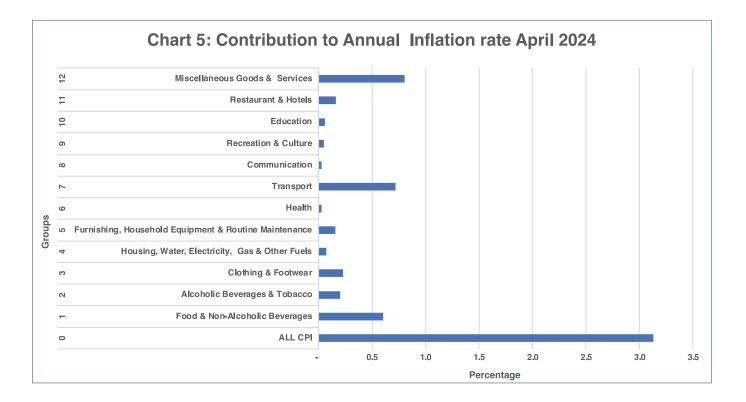

#### Section 1: Headline Inflation

The annual inflation rate was 3.1 percent in April 2024, an increase of 0.2 of a percentage point compared to 2.9 percent recorded in March 2024. The largest contribution to the April 2024 annual inflation rate came from Miscellaneous Goods & Services (0.8 of a percentage point), Transport (0.7 of a percentage point) and Food & Non-Alcoholic Beverages (0.6 of a percentage point). **Refer to Table 1 and Chart 5.** 

### **Tables**

| Group |                                                       | cc     | ONTRIBUTION |        |
|-------|-------------------------------------------------------|--------|-------------|--------|
| Code  | Group Name                                            | Feb-24 | Mar-24      | Apr-24 |
| 0     | All Items Inflation Rate                              | 3.9    | 2.9         | 3.1    |
| 1     | Food & Non-Alcoholic Beverages                        | 0.8    | 0.7         | 0.6    |
| 2     | Alcoholic Beverages & Tobacco                         | 0.3    | 0.2         | 0.2    |
| 3     | Clothing & Footwear                                   | 0.3    | 0.2         | 0.2    |
| 4     | Housing, Water, Electricity, Gas & Other Fuels        | 0.2    | 0.2         | 0.1    |
| 5     | Furnishing, Household Equipment & Routine Maintenance | 0.2    | 0.2         | 0.2    |
| 6     | Health                                                | 0.1    | 0.1         | 0.0    |
| 7     | Transport                                             | 0.9    | 0.2         | 0.7    |
| 8     | Communication                                         | 0.0    | 0.0         | 0.0    |
| 9     | Recreation & Culture                                  | 0.1    | 0.1         | 0.1    |
| 10    | Education                                             | 0.1    | 0.1         | 0.1    |
| 11    | Restaurants & Hotels                                  | 0.2    | 0.2         | 0.2    |
| 12    | Miscellaneous Goods & Services                        | 0.8    | 0.8         | 0.8    |